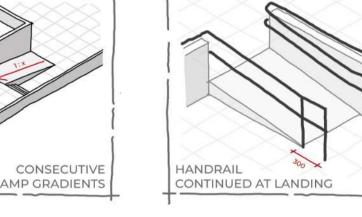

-----------|----------|-------------|--------------|----------------------|
| PERMANENT   | WHEELCHAIR USER | BLIND    | DEAF        | MISSING LIMB | COGNITIVE IMPAIRMENT |
| TEMPORARY   | KNEE INJURY     | CATARACT | HEARING AID | INJURY       | CONCUSSION           |
| SITUATIONAL |                 |          |             |              |                      |

LOUD MUSIC

MOTHER WITH A BABY

TIRED

DISTRACTED/GLARE

MOTHER WITH A BABY

# UNIVERSAL DESIGN PRINCIPLES

## SPATIAL EXPLORATIONS



# DESIGN PERFORMANCE CHECKLIST

#### UNIVERSAL ACCESSIBILITY OF ARCADES

# UNIVERSAL ACCESSIBILITY CHECKLIST

# ENTRANCES & HORISONTAL CIRCULATION











SEATING AT INTERVALS

















# VERTICAL CIRCULATION



OBSTACLE FREE ACCESS ROUTE



HANDRAILS ON WALKWAYS







































































# EXTERNAL ENVIRONMENT & FURNITURE

































# CHECKLIST

## IMPLEMENTATION & RESULTS





31 %



BB VAN ERKOM ARCADE

**31** %



CC POLLEYS ARCADE

29 %



**ARCADE ITERATION 1** 

44 %



**ARCADE ITERATION 2** 

**77** %



# PRECEDENT

#### SPATIAL





#### COMPETITION DESIGN FOR "URBAN STAIRS"

#### ARCH\_IT STUDIO / KRAKOW, POLAND

The project consists, in simple terms, of three wide spaces located at different heights, differing in function and character, which are connected by stairs. Coming from the side of the street On Śliska Street, the first space is an intimate square approximately 14,5 meters deep, located directly in front of the first flight of stairs.

The project assumes creating a space in this pl