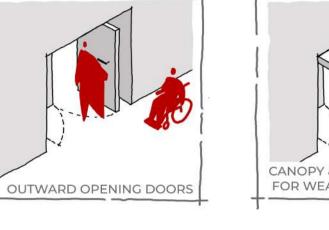

# ENTRANCES & HORISONTAL CIRCULATION

SEATING AT INTERVALS

# VERTICAL CIRCULATION

OBSTACLE FREE ACCESS ROUTE

HANDRAILS ON WALKWAYS