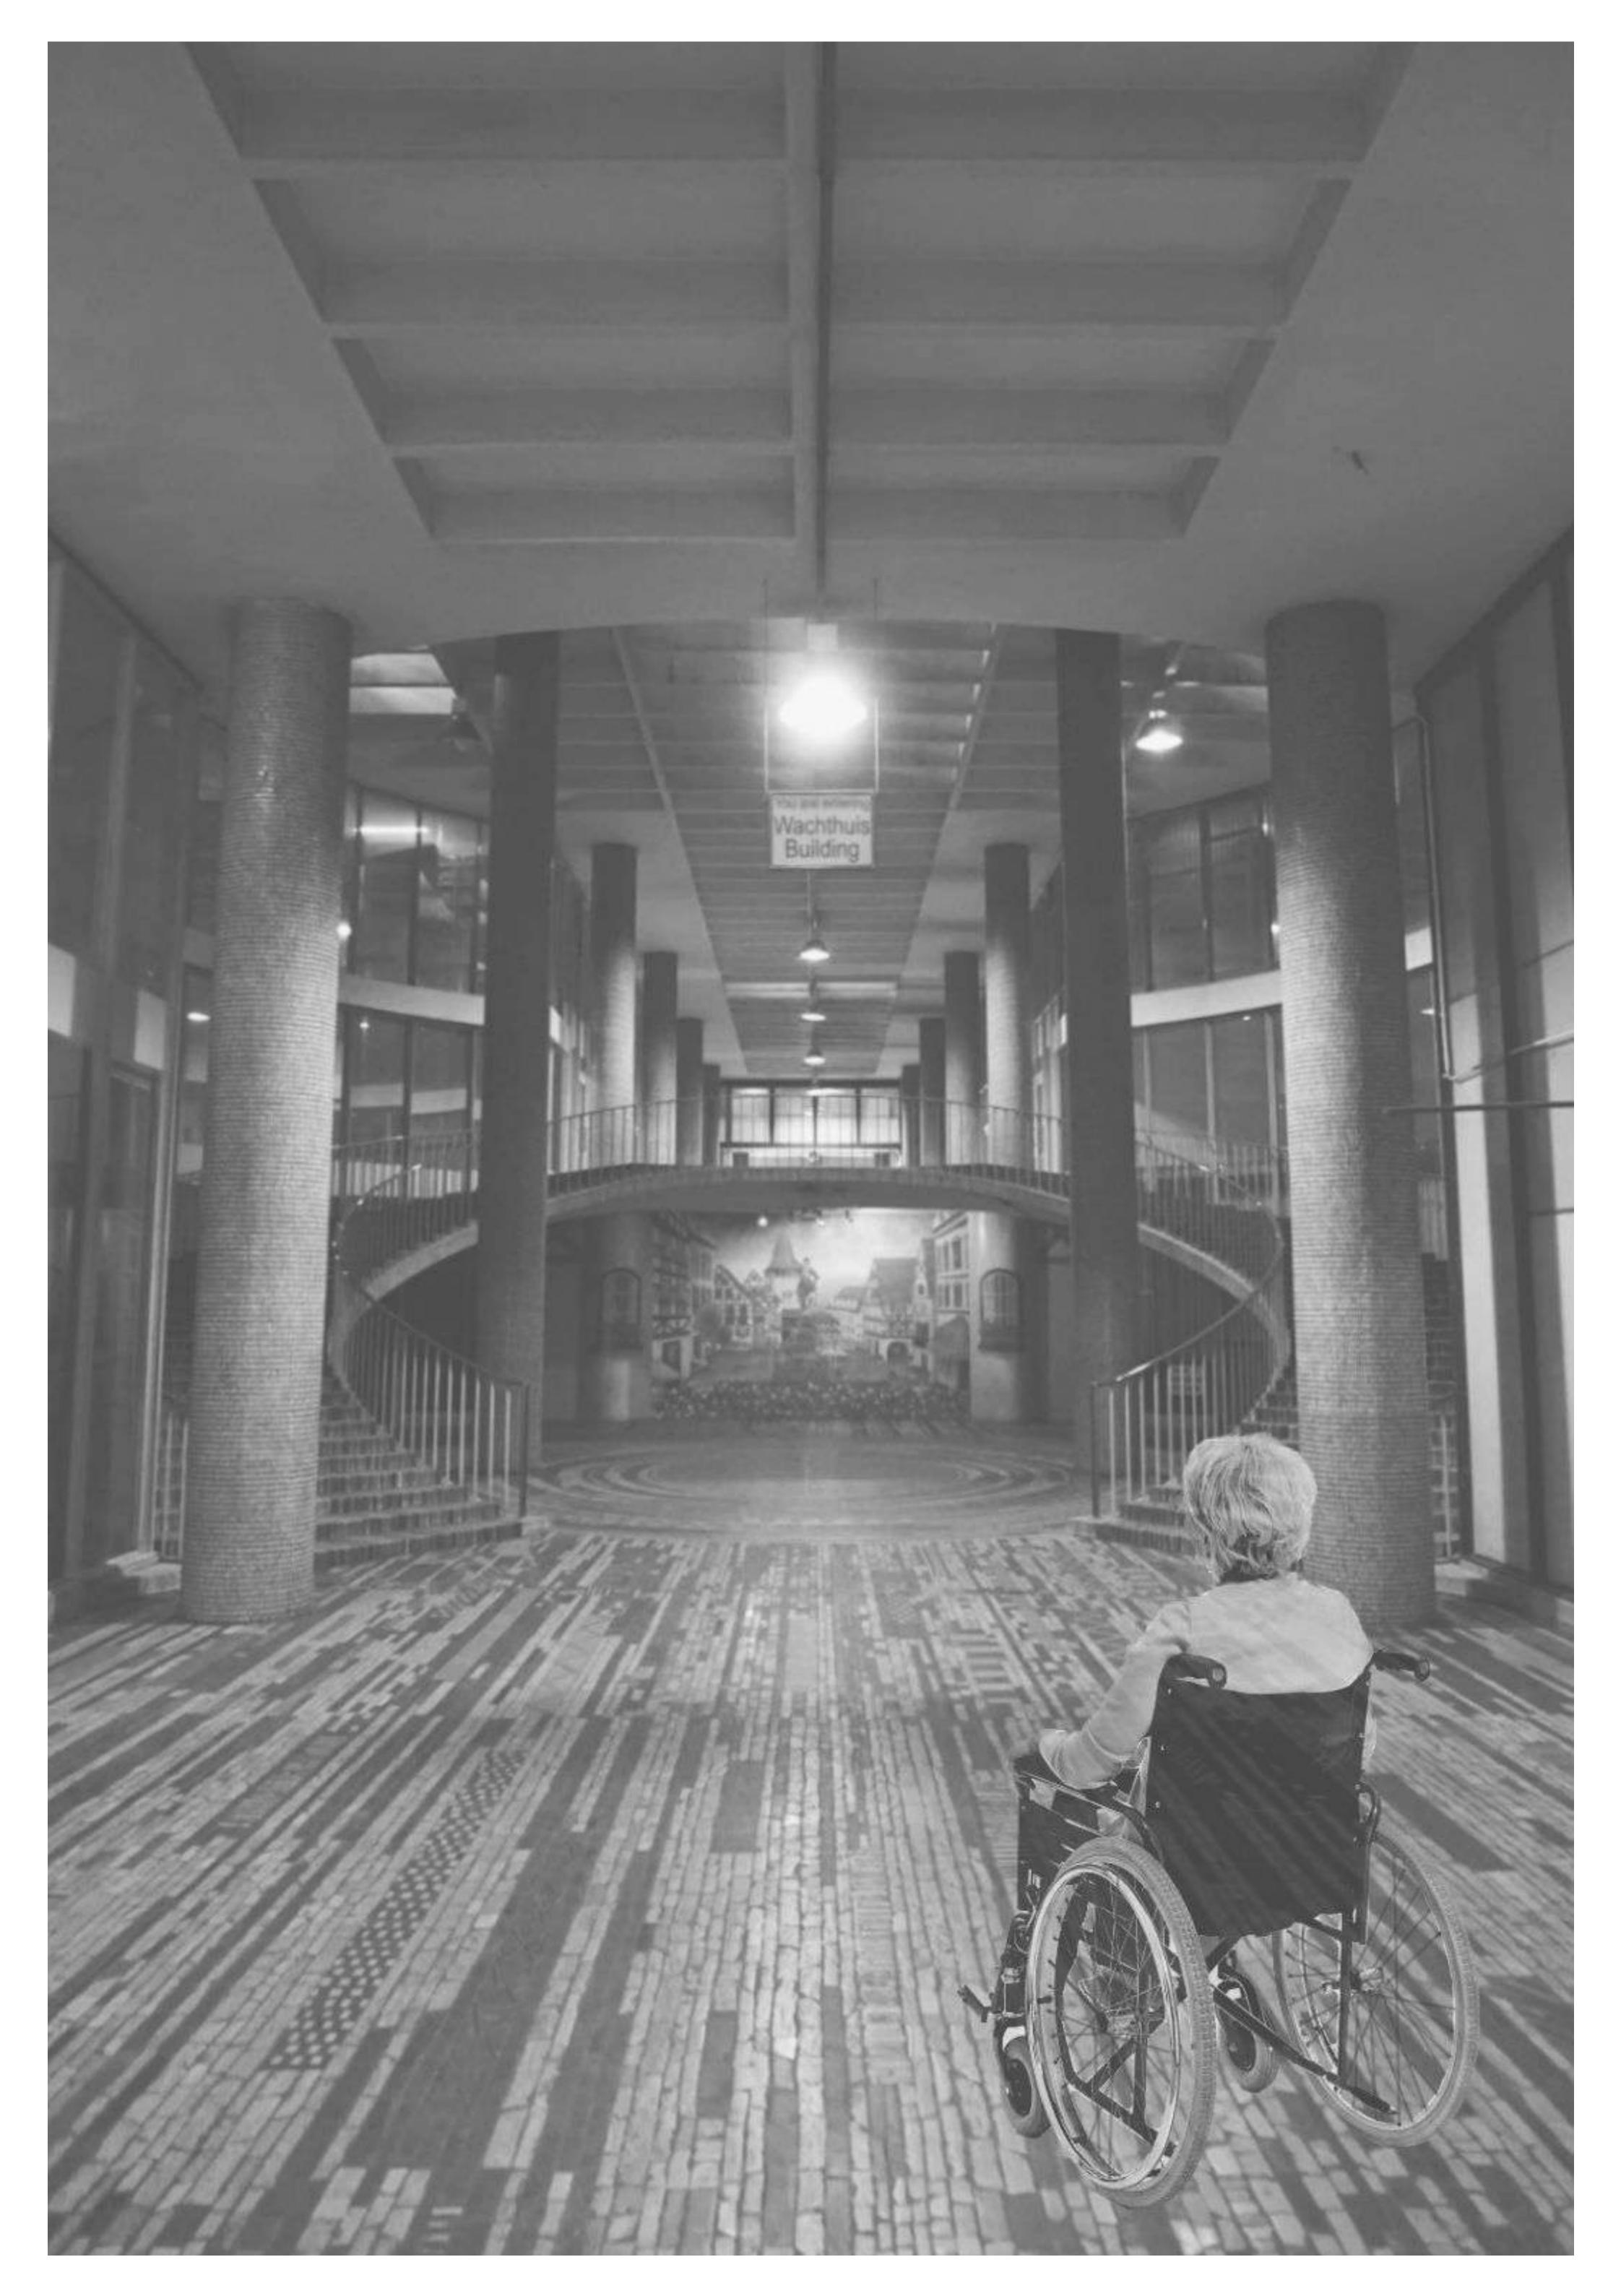

#### **ED ROBERTS CAMPUS**

LMS ARCHITECTS + URBAN DESIGNERS / BERKLEY, USA

Designed by Leddy Maytum Stacy Architects and located at the Ashby BART Station, the 85,000 sqf facility embodies the principles of Universal Design—the creation of environments that strive to be equally easy and intuitive to use for individuals of all abilities. The design far exceeds the accessibility requirements of the Americans with Disabilities Act. At the heart of the building is a monumental helical ramp to the second floor, prominently placed behind the glazed facade facing the main entry plaza.