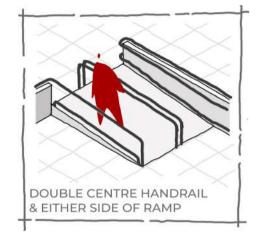

-------------|-----------------|----------|-------------|--------------|----------------------|
| PERMANENT   | WHEELCHAIR USER | BLIND    | DEAF        | MISSING LIMB | COGNITIVE IMPAIRMENT |
| TEMPORARY   | KNEE INJURY     | CATARACT | HEARING AID | INJURY       | CONCUSSION           |
| SITUATIONAL |                 |          |             |              |                      |

LOUD MUSIC

MOTHER WITH A BABY

TIRED

DISTRACTED/GLARE

MOTHER WITH A BABY

# UNIVERSAL DESIGN PRINCIPLES

## SPATIAL EXPLORATIONS



# DESIGN PERFORMANCE CHECKLIST

#### UNIVERSAL ACCESSIBILITY OF ARCADES

# UNIVERSAL ACCESSIBILITY CHECKLIST

# ENTRANCES & HORISONTAL CIRCULATION











SEATING AT INTERVALS

















# VERTICAL CIRCULATION



OBSTACLE FREE ACCESS ROUTE



HANDRAILS ON WALKWAYS







































































# EXTERNAL ENVIRONMENT & FURNITURE

































# CHECKLIST

## IMPLEMENTATION & RESULTS





31 %



BB VAN ERKOM ARCADE

**31** %



CC POLLEYS ARCADE

29 %



**ARCADE ITERATION 1** 

44 %



**ARCADE ITERATION 2** 

**77** %



# PRECEDENT

#### SPATIAL





#### COMPETITION DESIGN FOR "URBAN STAIRS"

#### ARCH\_IT STUDIO / KRAKOW, POLAND

The project consists, in simple terms, of three wide spaces located at different heights, differing in function and character, which are connected by stairs. Coming from the side of the street On Śliska Street, the first space is an intimate square approximately 14,5 meters deep, located directly in front of the first flight of stairs.

The project assumes creatin