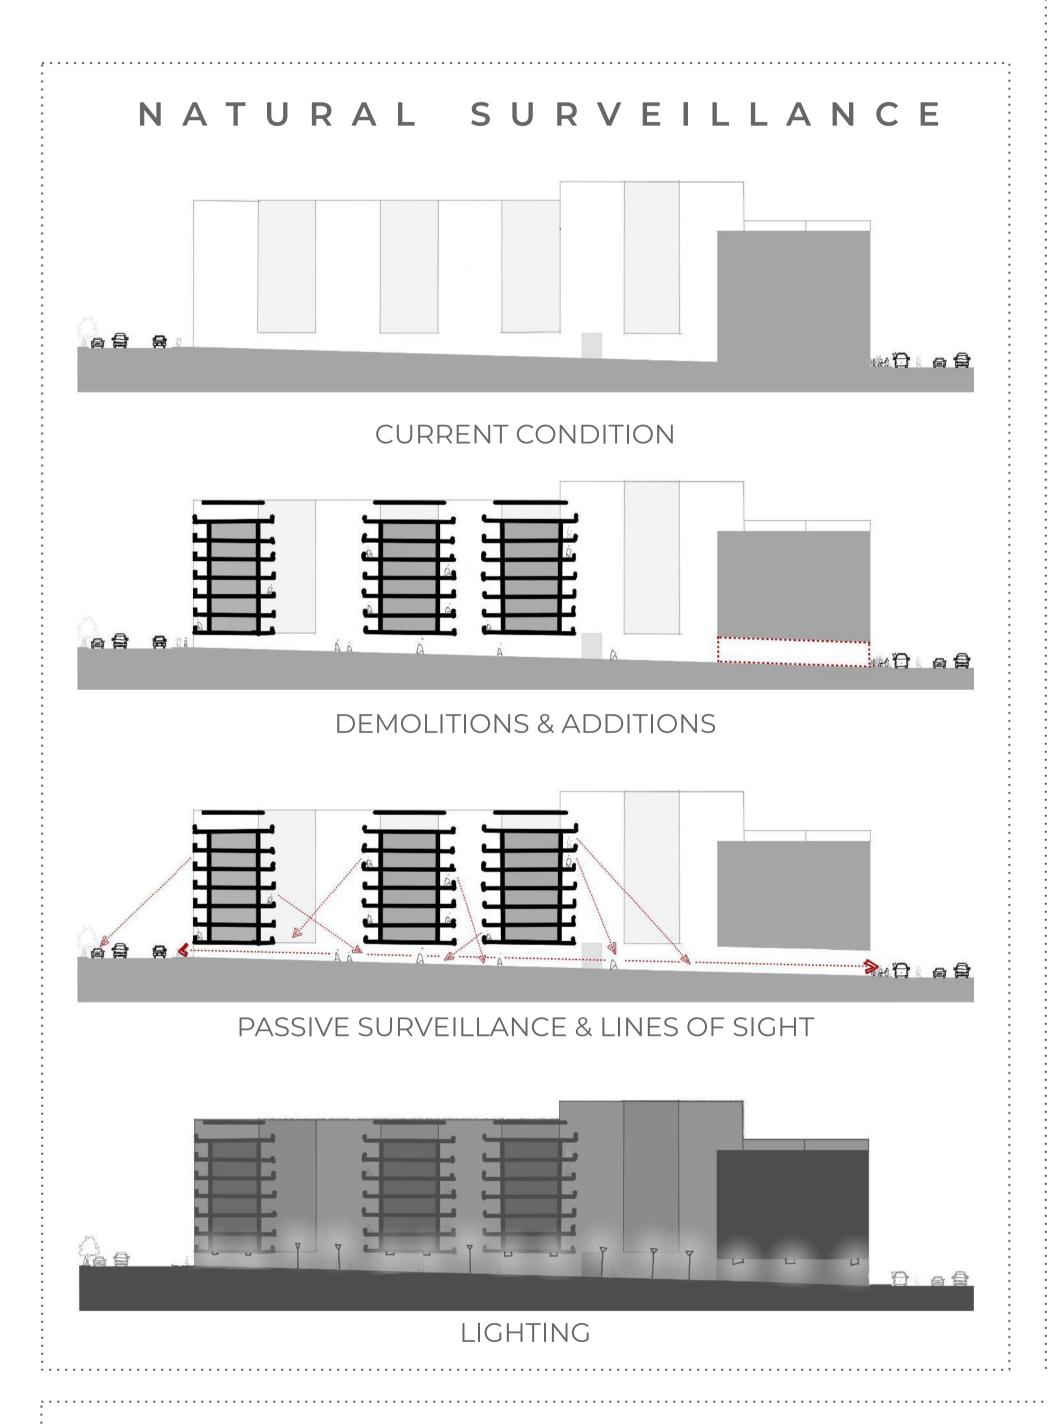

# CRIME PREVENTION THROUGH ENV. DESIGN

4 PRINCIPLES

### ACCESS AND ESCAPE ROUTES

**CURRENT CONDITION** 

**DEMOLITIONS & ADDITIONS** 

**NEW ACCESS POINTS** 

MULTIPLE TRAVEL ROUTES