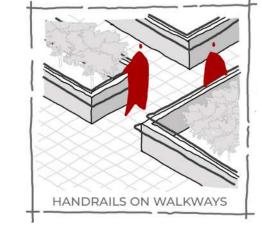

D    | DEAF        | MISSING LIMB | COGNITIVE IMPAIRMENT |
| TEMPORARY   | KNEE INJURY     | CATARACT | HEARING AID | INJURY       | CONCUSSION           |
| SITUATIONAL |                 |          |             |              |                      |

LOUD MUSIC

MOTHER WITH A BABY

TIRED

DISTRACTED/GLARE

MOTHER WITH A BABY

# UNIVERSAL DESIGN PRINCIPLES

## SPATIAL EXPLORATIONS



# DESIGN PERFORMANCE CHECKLIST

#### UNIVERSAL ACCESSIBILITY OF ARCADES

# UNIVERSAL ACCESSIBILITY CHECKLIST

# ENTRANCES & HORISONTAL CIRCULATION











SEATING AT INTERVALS

















# VERTICAL CIRCULATION



OBSTACLE FREE ACCESS ROUTE



HANDRAILS ON WALKWAYS







































































# EXTERNAL ENVIRONMENT & FURNITURE

































# CHECKLIST

## IMPLEMENTATION & RESULTS





31 %



BB VAN ERKOM ARCADE

**31** %



CC POLLEYS ARCADE

29 %



**ARCADE ITERATION 1** 

44 %



**ARCADE ITERATION 2** 

**77** %



# PRECEDENT

#### SPATIAL





#### COMPETITION DESIGN FOR "URBAN STAIRS"

#### ARCH\_IT STUDIO / KRAKOW, POLAND

The project consists, in simple terms, of three wide spaces located at different heights, differing in function and character, which are connected by stairs. Coming from the side of the street On Śliska Street, the first space is an intimate square approximately 14,5 meters deep, located directly in front of the first flight of stairs.

The project assumes creating a space in this place where stalls could be placed or a food truck could be freely parked, thanks to which the place would gain a ne