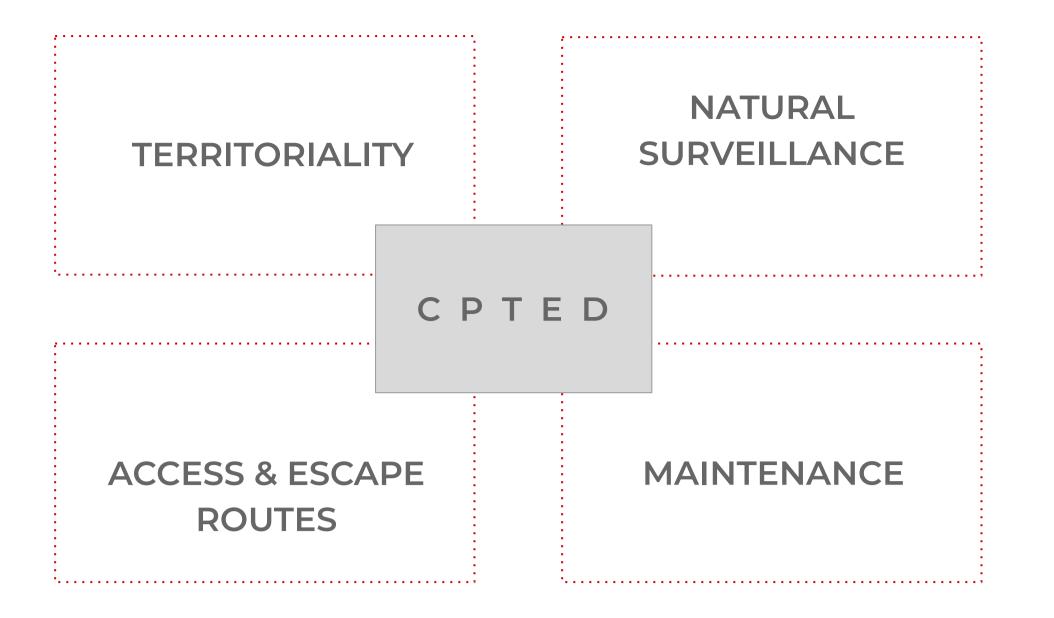

# CRIME PREVENTION THROUGH ENV. DESIGN

4 PRINCIPLES

### ACCESS AND ESCAPE ROUTES

**CURRENT CONDITION** 

**DEMOLITIONS & ADDITIONS** 

**NEW ACCESS POINTS** 

MULTIPLE TRAVEL ROUTES