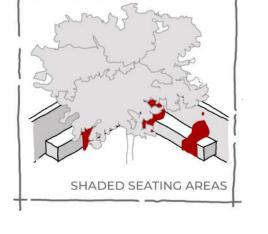

| BLIND    | DEAF        | MISSING LIMB | COGNITIVE IMPAIRMENT |
| TEMPORARY   | KNEE INJURY     | CATARACT | HEARING AID | INJURY       | CONCUSSION           |
| SITUATIONAL |                 |          |             |              |                      |

LOUD MUSIC

MOTHER WITH A BABY

TIRED

DISTRACTED/GLARE

MOTHER WITH A BABY

# UNIVERSAL DESIGN PRINCIPLES

## SPATIAL EXPLORATIONS



# DESIGN PERFORMANCE CHECKLIST

#### UNIVERSAL ACCESSIBILITY OF ARCADES

# UNIVERSAL ACCESSIBILITY CHECKLIST

# ENTRANCES & HORISONTAL CIRCULATION











SEATING AT INTERVALS

















# VERTICAL CIRCULATION



OBSTACLE FREE ACCESS ROUTE



HANDRAILS ON WALKWAYS







































































# EXTERNAL ENVIRONMENT & FURNITURE

































# CHECKLIST

## IMPLEMENTATION & RESULTS





31 %



BB VAN ERKOM ARCADE

**31** %



CC POLLEYS ARCADE

29 %



**ARCADE ITERATION 1** 

44 %



**ARCADE ITERATION 2** 

**77** %



# PRECEDENT

#### SPATIAL





#### COMPETITION DESIGN FOR "URBAN STAIRS"

#### ARCH\_IT STUDIO / KRAKOW, POLAND

The project consists, in simple terms, of three wide spaces located at different heights, differing in function and character, which are connected by stairs. Coming from the side of the street On Śliska Street, the first space is an intimate square approximately 14,5 meters deep, located directly in front of the first flight of stairs.

The project assumes creating a space in this place where stalls could be placed or a food truck could be freely parked, thanks to which the place would gai