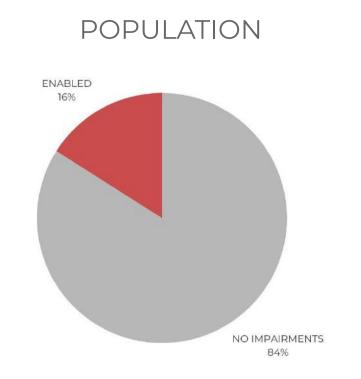

# DISABLING SOCIETY

#### MEDICAL MODEL

The medical model views disability as a medical condition in the individual, focusing on fixing or treating the impairment. Disability is seem as condition that needs treating or solving.

#### SOCIAL MODEL

Focuses on how society's barriers and attitudes create disability. Emphasising the need for Inclusion and societal change, as a means of allowing for equal access and participation