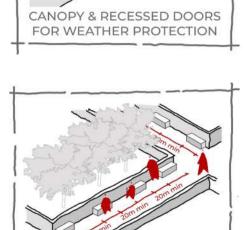

## PERSONA SPECTRUM

|             | MOVEMENT        | SIGHT    | HEARING     | TOUCH        | COGNITIVE            |
|-------------|-----------------|----------|-------------|--------------|----------------------|
| PERMANENT   | WHEELCHAIR USER | BLIND    | DEAF        | MISSING LIMB | COGNITIVE IMPAIRMENT |
| TEMPORARY   | KNEE INJURY     | CATARACT | HEARING AID | INJURY       | CONCUSSION           |
| SITUATIONAL |                 |          |             |              |                      |

LOUD MUSIC

MOTHER WITH A BABY

TIRED

DISTRACTED/GLARE

MOTHER WITH A BABY

# UNIVERSAL DESIGN PRINCIPLES

## SPATIAL EXPLORATIONS



# DESIGN PERFORMANCE CHECKLIST

#### UNIVERSAL ACCESSIBILITY OF ARCADES

# UNIVERSAL ACCESSIBILITY CHECKLIST

# ENTRANCES & HORISONTAL CIRCULATION











SEATING AT INTERVALS

















# VERTICAL CIRCULATION



OBSTACLE FREE ACCESS ROUTE



HANDRAILS ON WALKWAYS







































































# EXTERNAL ENVIRONMENT & FURNITURE

































# CHECKLIST

## IMPLEMENTATION & RESULTS





31 %



BB VAN ERKOM ARCADE

**31** %



CC POLLEYS ARCADE

29 %



**ARCADE ITERATION 1** 

44 %



**ARCADE ITERATION 2** 

**77** %



# PRECEDENT

#### SPATIAL





#### COMPETITION DESIGN FOR "URBAN STAIRS"

#### ARCH\_IT STUDIO / KRAKOW, POLAND

The project consists, in simple terms, of three wide spaces located at different heights, differing in function and character, which are connected by stairs. Coming from the side of the street On Śliska Street, the first space is an intimate squ