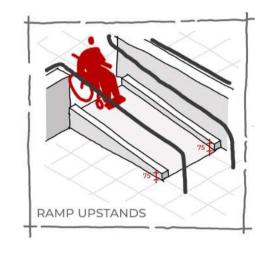

---|-----------------|----------|-------------|--------------|----------------------|
| PERMANENT   | WHEELCHAIR USER | BLIND    | DEAF        | MISSING LIMB | COGNITIVE IMPAIRMENT |
| TEMPORARY   | KNEE INJURY     | CATARACT | HEARING AID | INJURY       | CONCUSSION           |
| SITUATIONAL |                 |          |             |              |                      |

LOUD MUSIC

MOTHER WITH A BABY

TIRED

DISTRACTED/GLARE

MOTHER WITH A BABY

# UNIVERSAL DESIGN PRINCIPLES

## SPATIAL EXPLORATIONS



# DESIGN PERFORMANCE CHECKLIST

#### UNIVERSAL ACCESSIBILITY OF ARCADES

# UNIVERSAL ACCESSIBILITY CHECKLIST

# ENTRANCES & HORISONTAL CIRCULATION











SEATING AT INTERVALS

















# VERTICAL CIRCULATION



OBSTACLE FREE ACCESS ROUTE



HANDRAILS ON WALKWAYS







































































# EXTERNAL ENVIRONMENT & FURNITURE

































# CHECKLIST

## IMPLEMENTATION & RESULTS





31 %



BB VAN ERKOM ARCADE

**31** %



CC POLLEYS ARCADE

29 %



**ARCADE ITERATION 1** 

44 %



**ARCADE ITERATION 2** 

**77** %



# PRECEDENT

#### SPATIAL





#### COMPETITION DESIGN FOR "URBAN STAIRS"

#### ARCH\_IT STUDIO / KRAKOW, POLAND

The project consists, in simple terms, of three wide spaces located at different heights, differing in function and character, which are connected by stairs. Coming from the side of the street On Śliska Street, the first space is an intimate square approximately 14,5 meters deep, located directly in front of the first flight of stairs.

The project assumes creating a space