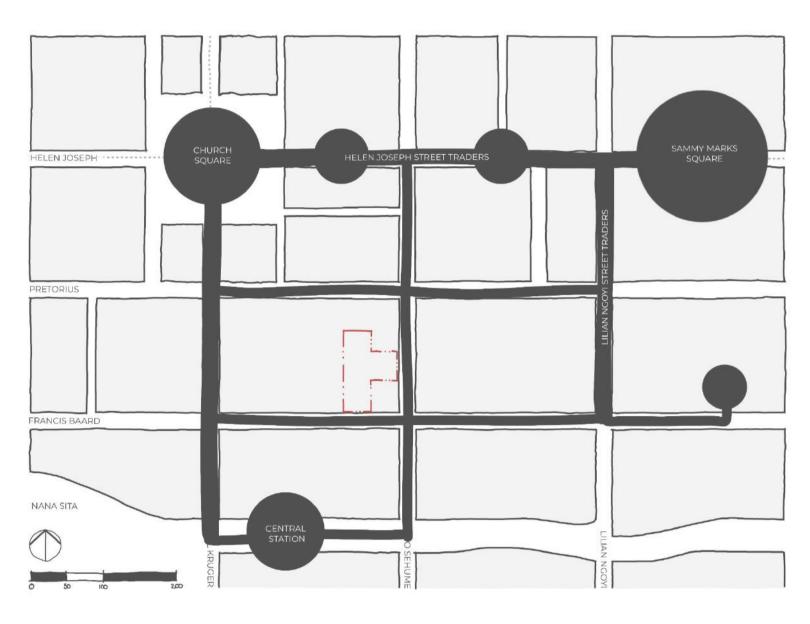

### ACTIVITY & WALKABILITY

WALKING DISTANCE

PEDESTRIAN MOVEMENT GENERATORS

ARCADES

VEGETATION