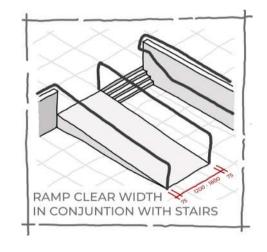

-----|----------|-------------|--------------|----------------------|
| PERMANENT   | WHEELCHAIR USER | BLIND    | DEAF        | MISSING LIMB | COGNITIVE IMPAIRMENT |
| TEMPORARY   | KNEE INJURY     | CATARACT | HEARING AID | INJURY       | CONCUSSION           |
| SITUATIONAL |                 |          |             |              |                      |

LOUD MUSIC

MOTHER WITH A BABY

TIRED

DISTRACTED/GLARE

MOTHER WITH A BABY

# UNIVERSAL DESIGN PRINCIPLES

## SPATIAL EXPLORATIONS



# DESIGN PERFORMANCE CHECKLIST

#### UNIVERSAL ACCESSIBILITY OF ARCADES

# UNIVERSAL ACCESSIBILITY CHECKLIST

# ENTRANCES & HORISONTAL CIRCULATION











SEATING AT INTERVALS

















# VERTICAL CIRCULATION



OBSTACLE FREE ACCESS ROUTE



HANDRAILS ON WALKWAYS







































































# EXTERNAL ENVIRONMENT & FURNITURE

































# CHECKLIST

## IMPLEMENTATION & RESULTS





31 %



BB VAN ERKOM ARCADE

**31** %



CC POLLEYS ARCADE

29 %



**ARCADE ITERATION 1** 

44 %



**ARCADE ITERATION 2** 

**77** %



# PRECEDENT

#### SPATIAL





#### COMPETITION DESIGN FOR "URBAN STAIRS"

#### ARCH\_IT STUDIO / KRAKOW, POLAND

The project consists, in simple terms, of three wide spaces located at different heights, differing in function and character, which are connected by stairs. Coming from the side of the street On Śliska Street, the first space is an intimate square approximately 14,5 meters deep, located directly in front of the first flight of stairs.

The project assumes creating a space in this place wh