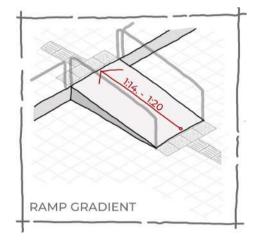

-----------------|----------|-------------|--------------|----------------------|
| PERMANENT   | WHEELCHAIR USER | BLIND    | DEAF        | MISSING LIMB | COGNITIVE IMPAIRMENT |
| TEMPORARY   | KNEE INJURY     | CATARACT | HEARING AID | INJURY       | CONCUSSION           |
| SITUATIONAL |                 |          |             |              |                      |

LOUD MUSIC

MOTHER WITH A BABY

TIRED

DISTRACTED/GLARE

MOTHER WITH A BABY

# UNIVERSAL DESIGN PRINCIPLES

## SPATIAL EXPLORATIONS



# DESIGN PERFORMANCE CHECKLIST

#### UNIVERSAL ACCESSIBILITY OF ARCADES

# UNIVERSAL ACCESSIBILITY CHECKLIST

# ENTRANCES & HORISONTAL CIRCULATION











SEATING AT INTERVALS

















# VERTICAL CIRCULATION



OBSTACLE FREE ACCESS ROUTE



HANDRAILS ON WALKWAYS







































































# EXTERNAL ENVIRONMENT & FURNITURE

































# CHECKLIST

## IMPLEMENTATION & RESULTS





31 %



BB VAN ERKOM ARCADE

**31** %



CC POLLEYS ARCADE

29 %



**ARCADE ITERATION 1** 

44 %



**ARCADE ITERATION 2** 

**77** %



# PRECEDENT

#### SPATIAL





#### COMPETITION DESIGN FOR "URBAN STAIRS"

#### ARCH\_IT STUDIO / KRAKOW, POLAND

The project consists, in simple terms, of three wide spaces located at different heights, differing in function and character, which are connected by stairs. Coming from the side of the street On Śliska Street, the first space is an intimate square approximately 14,5 meters deep, located directly in front of the first flight of stairs.

The project assumes creating a space in t