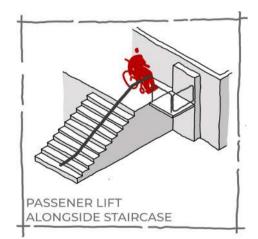

-------------|----------------------|
| PERMANENT   | WHEELCHAIR USER | BLIND    | DEAF        | MISSING LIMB | COGNITIVE IMPAIRMENT |
| TEMPORARY   | KNEE INJURY     | CATARACT | HEARING AID | INJURY       | CONCUSSION           |
| SITUATIONAL |                 |          |             |              |                      |

LOUD MUSIC

MOTHER WITH A BABY

TIRED

DISTRACTED/GLARE

MOTHER WITH A BABY

# UNIVERSAL DESIGN PRINCIPLES

## SPATIAL EXPLORATIONS



# DESIGN PERFORMANCE CHECKLIST

#### UNIVERSAL ACCESSIBILITY OF ARCADES

# UNIVERSAL ACCESSIBILITY CHECKLIST

# ENTRANCES & HORISONTAL CIRCULATION











SEATING AT INTERVALS

















# VERTICAL CIRCULATION



OBSTACLE FREE ACCESS ROUTE



HANDRAILS ON WALKWAYS







































































# EXTERNAL ENVIRONMENT & FURNITURE

































# CHECKLIST

## IMPLEMENTATION & RESULTS





31 %



BB VAN ERKOM ARCADE

**31** %



CC POLLEYS ARCADE

29 %



**ARCADE ITERATION 1** 

44 %



**ARCADE ITERATION 2** 

**77** %



# PRECEDENT

#### SPATIAL





#### COMPETITION DESIGN FOR "URBAN STAIRS"

#### ARCH\_IT STUDIO / KRAKOW, POLAND

The project consists, in simple terms, of three wide spaces located at different heights, differing in function and character, which are connected by stairs. Coming from the side of the street On Śliska Street, the first space is an intimate square approximately 14,5 meters deep, located directly in front of the first flight of stairs.

The project assumes creating a space in this place where stalls could be placed or a