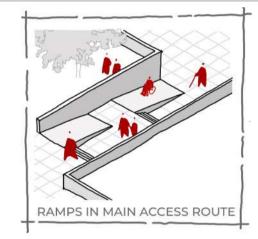

| COGNITIVE            |
|-------------|-----------------|----------|-------------|--------------|----------------------|
| PERMANENT   | WHEELCHAIR USER | BLIND    | DEAF        | MISSING LIMB | COGNITIVE IMPAIRMENT |
| TEMPORARY   | KNEE INJURY     | CATARACT | HEARING AID | INJURY       | CONCUSSION           |
| SITUATIONAL |                 |          |             |              |                      |

LOUD MUSIC

MOTHER WITH A BABY

TIRED

DISTRACTED/GLARE

MOTHER WITH A BABY

# UNIVERSAL DESIGN PRINCIPLES

## SPATIAL EXPLORATIONS



# DESIGN PERFORMANCE CHECKLIST

#### UNIVERSAL ACCESSIBILITY OF ARCADES

# UNIVERSAL ACCESSIBILITY CHECKLIST

# ENTRANCES & HORISONTAL CIRCULATION











SEATING AT INTERVALS

















# VERTICAL CIRCULATION



OBSTACLE FREE ACCESS ROUTE



HANDRAILS ON WALKWAYS







































































# EXTERNAL ENVIRONMENT & FURNITURE

































# CHECKLIST

## IMPLEMENTATION & RESULTS





31 %



BB VAN ERKOM ARCADE

**31** %



CC POLLEYS ARCADE

29 %



**ARCADE ITERATION 1** 

44 %



**ARCADE ITERATION 2** 

**77** %



# PRECEDENT

#### SPATIAL





#### COMPETITION DESIGN FOR "URBAN STAIRS"

#### ARCH\_IT STUDIO / KRAKOW, POLAND

The project consists, in simple terms, of three wide spaces located at different heights, differing in function and character, which are connected by stairs. Coming from the side of the street On Śliska Street, the first space is an intimate square approximately 14,5 meters deep, located directly in front of the first flight of stairs.