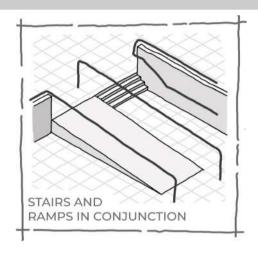

|-------------|-----------------|----------|-------------|--------------|----------------------|
| PERMANENT   | WHEELCHAIR USER | BLIND    | DEAF        | MISSING LIMB | COGNITIVE IMPAIRMENT |
| TEMPORARY   | KNEE INJURY     | CATARACT | HEARING AID | INJURY       | CONCUSSION           |
| SITUATIONAL |                 |          |             |              |                      |

LOUD MUSIC

MOTHER WITH A BABY

TIRED

DISTRACTED/GLARE

MOTHER WITH A BABY

# UNIVERSAL DESIGN PRINCIPLES

## SPATIAL EXPLORATIONS



# DESIGN PERFORMANCE CHECKLIST

#### UNIVERSAL ACCESSIBILITY OF ARCADES

# UNIVERSAL ACCESSIBILITY CHECKLIST

# ENTRANCES & HORISONTAL CIRCULATION











SEATING AT INTERVALS

















# VERTICAL CIRCULATION



OBSTACLE FREE ACCESS ROUTE



HANDRAILS ON WALKWAYS







































































# EXTERNAL ENVIRONMENT & FURNITURE

































# CHECKLIST

## IMPLEMENTATION & RESULTS





31 %



BB VAN ERKOM ARCADE

**31** %



CC POLLEYS ARCADE

29 %



**ARCADE ITERATION 1** 

44 %



**ARCADE ITERATION 2** 

**77** %



# PRECEDENT

#### SPATIAL





#### COMPETITION DESIGN FOR "URBAN STAIRS"

#### ARCH\_IT STUDIO / KRAKOW, POLAND

The project consists, in simple terms, of three wide spaces located at different heights, differing in function and character, which are connected by stairs. Coming from the side of the street On Śliska Street, the first space is an intimate square approximately 14,5 meters deep, located directly in front of the first flight of stairs.

The project assumes creat