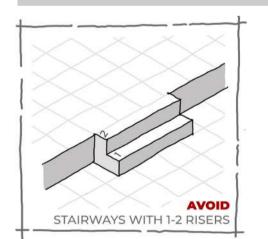

|-------------|--------------|----------------------|
| PERMANENT   | WHEELCHAIR USER | BLIND    | DEAF        | MISSING LIMB | COGNITIVE IMPAIRMENT |
| TEMPORARY   | KNEE INJURY     | CATARACT | HEARING AID | INJURY       | CONCUSSION           |
| SITUATIONAL |                 |          |             |              |                      |

LOUD MUSIC

MOTHER WITH A BABY

TIRED

DISTRACTED/GLARE

MOTHER WITH A BABY

# UNIVERSAL DESIGN PRINCIPLES

## SPATIAL EXPLORATIONS



# DESIGN PERFORMANCE CHECKLIST

#### UNIVERSAL ACCESSIBILITY OF ARCADES

# UNIVERSAL ACCESSIBILITY CHECKLIST

# ENTRANCES & HORISONTAL CIRCULATION











SEATING AT INTERVALS

















# VERTICAL CIRCULATION



OBSTACLE FREE ACCESS ROUTE



HANDRAILS ON WALKWAYS







































































# EXTERNAL ENVIRONMENT & FURNITURE

































# CHECKLIST

## IMPLEMENTATION & RESULTS





31 %



BB VAN ERKOM ARCADE

**31** %



CC POLLEYS ARCADE

29 %



**ARCADE ITERATION 1** 

44 %



**ARCADE ITERATION 2** 

**77** %



# PRECEDENT

#### SPATIAL





#### COMPETITION DESIGN FOR "URBAN STAIRS"

#### ARCH\_IT STUDIO / KRAKOW, POLAND

The project consists, in simple terms, of three wide spaces located at different heights, differing in function and character, which are connected by stairs. Coming from the side of the street On Śliska Street, the first space is an intimate square approximately 14,5 meters deep, located directly in front of the first flight of stairs.

The project assumes creating a space in this place where stalls could