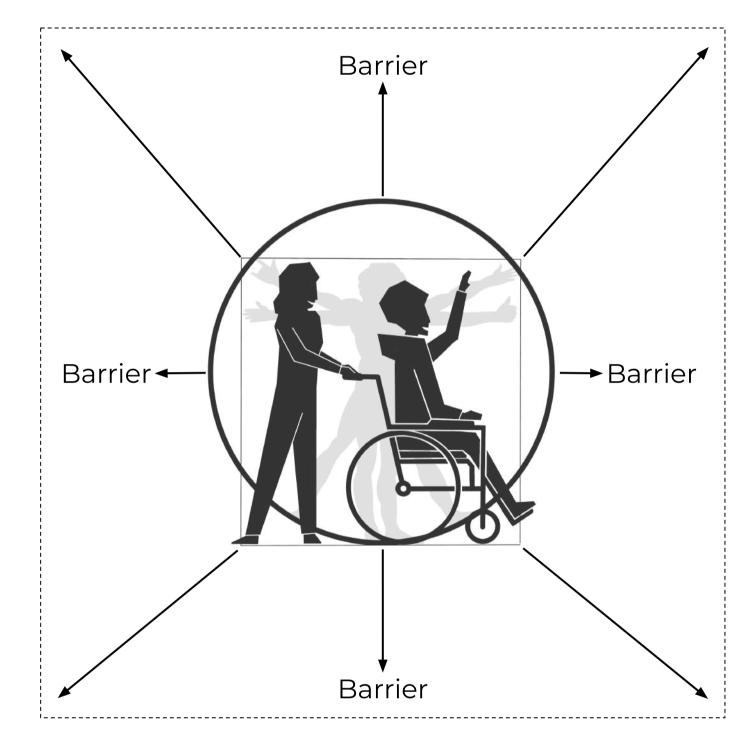

# FROM ISOLATION TO INCLUSION

ISOLATION INCLUSION → IDENTIFY 3 BARRIERS TO INTEGRATION → ADDRESS 3B

### INSTITUTIONAL BARRIER

- Lack of employment opportunities
- Lack of Education opportunities
  - Non-Inclusive Policies

SITE SELECTION

# ATTITUDINAL BARRIER

- Negative stereotyping
- Uneducated public
  - Social Isolation

SAFETY

MOMENTS OF INTERACTION

# **ENVIRONMENTAL BARRIER**

- Inaccessible Infrastructure
  - Un-Inclusive design
    - Lack of Services