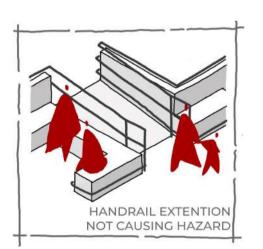

----------|-------------|--------------|----------------------|
| PERMANENT   | WHEELCHAIR USER | BLIND    | DEAF        | MISSING LIMB | COGNITIVE IMPAIRMENT |
| TEMPORARY   | KNEE INJURY     | CATARACT | HEARING AID | INJURY       | CONCUSSION           |
| SITUATIONAL |                 |          |             |              |                      |

LOUD MUSIC

MOTHER WITH A BABY

TIRED

DISTRACTED/GLARE

MOTHER WITH A BABY

# UNIVERSAL DESIGN PRINCIPLES

## SPATIAL EXPLORATIONS



# DESIGN PERFORMANCE CHECKLIST

#### UNIVERSAL ACCESSIBILITY OF ARCADES

# UNIVERSAL ACCESSIBILITY CHECKLIST

# ENTRANCES & HORISONTAL CIRCULATION











SEATING AT INTERVALS

















# VERTICAL CIRCULATION



OBSTACLE FREE ACCESS ROUTE



HANDRAILS ON WALKWAYS







































































# EXTERNAL ENVIRONMENT & FURNITURE

































# CHECKLIST

## IMPLEMENTATION & RESULTS





31 %



BB VAN ERKOM ARCADE

**31** %



CC POLLEYS ARCADE

29 %



**ARCADE ITERATION 1** 

44 %



**ARCADE ITERATION 2** 

**77** %



# PRECEDENT

#### SPATIAL





#### COMPETITION DESIGN FOR "URBAN STAIRS"

#### ARCH\_IT STUDIO / KRAKOW, POLAND

The project consists, in simple terms, of three wide spaces located at different heights, differing in function and character, which are connected by stairs. Coming from the side of the street On Śliska Street, the first space is an intimate square approximately 14,5 meters deep, located directly in front of the first flight of stairs.

The project assumes creating a space in this place where st