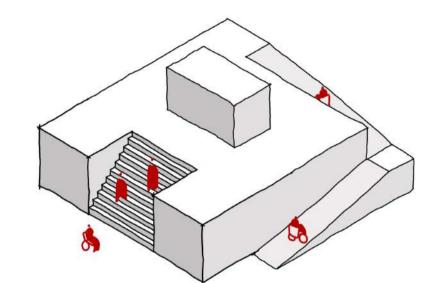

# ENABLING INTEGRATION

ARCADES AS A TOOL FOR INTEGRATION AND UNIVERSAL ACCESSIBILITY IN PRETORIA CENTRAL



# DISABLING SOCIETY

#### ADDRESSING THE BARRIERS THAT SEGREGATE





Programme

1994





1948

2023

#### MEDICAL MODEL

The medical model views disability as a medical condition in the individual, focusing on fixing or treating the impairment. Disability is seem as condition that needs treating or solving.

#### TRANSFORMATION

# 1994 - Reconstruction and development

1996 - The Constitution of South Africa

1997 - Integrated National Disability Strategy

2000 - The Promotion of Equality and Prevention of Unfair Discrimination Act (PEPUDA)

2007 - South Africa ratified the United Nations Convention on the Rights of Persons with Disabilities

2012 - National Development Plan