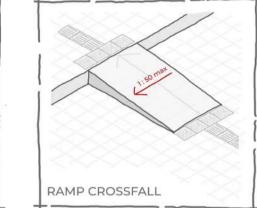

-----|-----------------|----------|-------------|--------------|----------------------|
| PERMANENT   | WHEELCHAIR USER | BLIND    | DEAF        | MISSING LIMB | COGNITIVE IMPAIRMENT |
| TEMPORARY   | KNEE INJURY     | CATARACT | HEARING AID | INJURY       | CONCUSSION           |
| SITUATIONAL |                 |          |             |              |                      |

LOUD MUSIC

MOTHER WITH A BABY

TIRED

DISTRACTED/GLARE

MOTHER WITH A BABY

# UNIVERSAL DESIGN PRINCIPLES

## SPATIAL EXPLORATIONS



# DESIGN PERFORMANCE CHECKLIST

#### UNIVERSAL ACCESSIBILITY OF ARCADES

# UNIVERSAL ACCESSIBILITY CHECKLIST

# ENTRANCES & HORISONTAL CIRCULATION











SEATING AT INTERVALS

















# VERTICAL CIRCULATION



OBSTACLE FREE ACCESS ROUTE



HANDRAILS ON WALKWAYS







































































# EXTERNAL ENVIRONMENT & FURNITURE

































# CHECKLIST

## IMPLEMENTATION & RESULTS





31 %



BB VAN ERKOM ARCADE

**31** %



CC POLLEYS ARCADE

29 %



**ARCADE ITERATION 1** 

44 %



**ARCADE ITERATION 2** 

**77** %



# PRECEDENT

#### SPATIAL





#### COMPETITION DESIGN FOR "URBAN STAIRS"

#### ARCH\_IT STUDIO / KRAKOW, POLAND

The project consists, in simple terms, of three wide spaces located at different heights, differing in function and character, which are connected by stairs. Coming from the side of the street On Śliska Street, the first space is an intimate square approximately 14,5 meters deep, located directly in front of the first flight of stairs.

The project assumes creating a spac