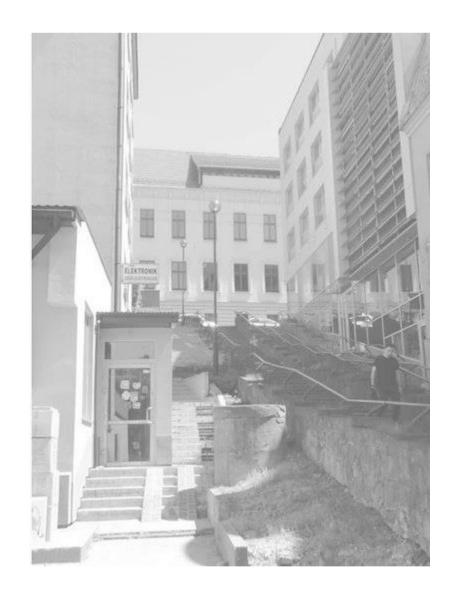

#### COMPETITION DESIGN FOR "URBAN STAIRS"

#### ARCH\_IT STUDIO / KRAKOW, POLAND

The project consists, in simple terms, of three wide spaces located at different heights, differing in function and character, which are connected by stairs. Coming from the side of the street On Śliska Street, the first space is an intimate square approximately 14,5 meters deep, located directly in front of the first flight of stairs.