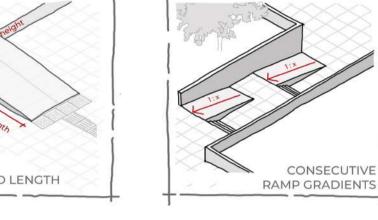

-------------|----------|-------------|--------------|----------------------|
| PERMANENT   | WHEELCHAIR USER | BLIND    | DEAF        | MISSING LIMB | COGNITIVE IMPAIRMENT |
| TEMPORARY   | KNEE INJURY     | CATARACT | HEARING AID | INJURY       | CONCUSSION           |
| SITUATIONAL |                 |          |             |              |                      |

LOUD MUSIC

MOTHER WITH A BABY

TIRED

DISTRACTED/GLARE

MOTHER WITH A BABY

# UNIVERSAL DESIGN PRINCIPLES

## SPATIAL EXPLORATIONS



# DESIGN PERFORMANCE CHECKLIST

#### UNIVERSAL ACCESSIBILITY OF ARCADES

# UNIVERSAL ACCESSIBILITY CHECKLIST

# ENTRANCES & HORISONTAL CIRCULATION











SEATING AT INTERVALS

















# VERTICAL CIRCULATION



OBSTACLE FREE ACCESS ROUTE



HANDRAILS ON WALKWAYS







































































# EXTERNAL ENVIRONMENT & FURNITURE

































# CHECKLIST

## IMPLEMENTATION & RESULTS





31 %



BB VAN ERKOM ARCADE

**31** %



CC POLLEYS ARCADE

29 %



**ARCADE ITERATION 1** 

44 %



**ARCADE ITERATION 2** 

**77** %



# PRECEDENT

#### SPATIAL





#### COMPETITION DESIGN FOR "URBAN STAIRS"

#### ARCH\_IT STUDIO / KRAKOW, POLAND

The project consists, in simple terms, of three wide spaces located at different heights, differing in function and character, which are connected by stairs. Coming from the side of the street On Śliska Street, the first space is an intimate square approximately 14,5 meters deep, located directly in front of the first flight of stairs.

The project assumes creating a space in this