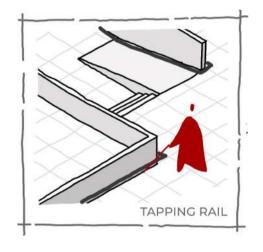

--------|-------------|--------------|----------------------|
| PERMANENT   | WHEELCHAIR USER | BLIND    | DEAF        | MISSING LIMB | COGNITIVE IMPAIRMENT |
| TEMPORARY   | KNEE INJURY     | CATARACT | HEARING AID | INJURY       | CONCUSSION           |
| SITUATIONAL |                 |          |             |              |                      |

LOUD MUSIC

MOTHER WITH A BABY

TIRED

DISTRACTED/GLARE

MOTHER WITH A BABY

# UNIVERSAL DESIGN PRINCIPLES

## SPATIAL EXPLORATIONS



# DESIGN PERFORMANCE CHECKLIST

#### UNIVERSAL ACCESSIBILITY OF ARCADES

# UNIVERSAL ACCESSIBILITY CHECKLIST

# ENTRANCES & HORISONTAL CIRCULATION











SEATING AT INTERVALS

















# VERTICAL CIRCULATION



OBSTACLE FREE ACCESS ROUTE



HANDRAILS ON WALKWAYS







































































# EXTERNAL ENVIRONMENT & FURNITURE

































# CHECKLIST

## IMPLEMENTATION & RESULTS





31 %



BB VAN ERKOM ARCADE

**31** %



CC POLLEYS ARCADE

29 %



**ARCADE ITERATION 1** 

44 %



**ARCADE ITERATION 2** 

**77** %



# PRECEDENT

#### SPATIAL





#### COMPETITION DESIGN FOR "URBAN STAIRS"

#### ARCH\_IT STUDIO / KRAKOW, POLAND

The project consists, in simple terms, of three wide spaces located at different heights, differing in function and character, which are connected by stairs. Coming from the side of the street On Śliska Street, the first space is an intimate square approximately 14,5 meters deep, located directly in front of the first flight of stairs.

The project assumes creating a space in this place where stal