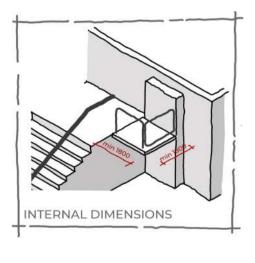

---------|----------------------|
| PERMANENT   | WHEELCHAIR USER | BLIND    | DEAF        | MISSING LIMB | COGNITIVE IMPAIRMENT |
| TEMPORARY   | KNEE INJURY     | CATARACT | HEARING AID | INJURY       | CONCUSSION           |
| SITUATIONAL |                 |          |             |              |                      |

LOUD MUSIC

MOTHER WITH A BABY

TIRED

DISTRACTED/GLARE

MOTHER WITH A BABY

# UNIVERSAL DESIGN PRINCIPLES

## SPATIAL EXPLORATIONS



# DESIGN PERFORMANCE CHECKLIST

#### UNIVERSAL ACCESSIBILITY OF ARCADES

# UNIVERSAL ACCESSIBILITY CHECKLIST

# ENTRANCES & HORISONTAL CIRCULATION











SEATING AT INTERVALS

















# VERTICAL CIRCULATION



OBSTACLE FREE ACCESS ROUTE



HANDRAILS ON WALKWAYS







































































# EXTERNAL ENVIRONMENT & FURNITURE

































# CHECKLIST

## IMPLEMENTATION & RESULTS





31 %



BB VAN ERKOM ARCADE

**31** %



CC POLLEYS ARCADE

29 %



**ARCADE ITERATION 1** 

44 %



**ARCADE ITERATION 2** 

**77** %



# PRECEDENT

#### SPATIAL





#### COMPETITION DESIGN FOR "URBAN STAIRS"

#### ARCH\_IT STUDIO / KRAKOW, POLAND

The project consists, in simple terms, of three wide spaces located at different heights, differing in function and character, which are connected by stairs. Coming from the side of the street On Śliska Street, the first space is an intimate square approximately 14,5 meters deep, located directly in front of the first flight of stairs.

The project assumes creating a space in this place where stalls could be placed or a food