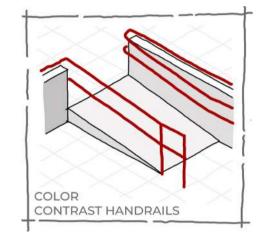

---------|----------|-------------|--------------|----------------------|
| PERMANENT   | WHEELCHAIR USER | BLIND    | DEAF        | MISSING LIMB | COGNITIVE IMPAIRMENT |
| TEMPORARY   | KNEE INJURY     | CATARACT | HEARING AID | INJURY       | CONCUSSION           |
| SITUATIONAL |                 |          |             |              |                      |

LOUD MUSIC

MOTHER WITH A BABY

TIRED

DISTRACTED/GLARE

MOTHER WITH A BABY

# UNIVERSAL DESIGN PRINCIPLES

## SPATIAL EXPLORATIONS



# DESIGN PERFORMANCE CHECKLIST

#### UNIVERSAL ACCESSIBILITY OF ARCADES

# UNIVERSAL ACCESSIBILITY CHECKLIST

# ENTRANCES & HORISONTAL CIRCULATION











SEATING AT INTERVALS

















# VERTICAL CIRCULATION



OBSTACLE FREE ACCESS ROUTE



HANDRAILS ON WALKWAYS







































































# EXTERNAL ENVIRONMENT & FURNITURE

































# CHECKLIST

## IMPLEMENTATION & RESULTS





31 %



BB VAN ERKOM ARCADE

**31** %



CC POLLEYS ARCADE

29 %



**ARCADE ITERATION 1** 

44 %



**ARCADE ITERATION 2** 

**77** %



# PRECEDENT

#### SPATIAL





#### COMPETITION DESIGN FOR "URBAN STAIRS"

#### ARCH\_IT STUDIO / KRAKOW, POLAND

The project consists, in simple terms, of three wide spaces located at different heights, differing in function and character, which are connected by stairs. Coming from the side of the street On Śliska Street, the first space is an intimate square approximately 14,5 meters deep, located directly in front of the first flight of stairs.

The project assumes creating a space in this plac