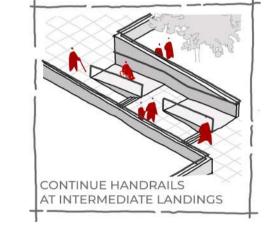

---------|-----------------|----------|-------------|--------------|----------------------|
| PERMANENT   | WHEELCHAIR USER | BLIND    | DEAF        | MISSING LIMB | COGNITIVE IMPAIRMENT |
| TEMPORARY   | KNEE INJURY     | CATARACT | HEARING AID | INJURY       | CONCUSSION           |
| SITUATIONAL |                 |          |             |              |                      |

LOUD MUSIC

MOTHER WITH A BABY

TIRED

DISTRACTED/GLARE

MOTHER WITH A BABY

# UNIVERSAL DESIGN PRINCIPLES

## SPATIAL EXPLORATIONS



# DESIGN PERFORMANCE CHECKLIST

#### UNIVERSAL ACCESSIBILITY OF ARCADES

# UNIVERSAL ACCESSIBILITY CHECKLIST

# ENTRANCES & HORISONTAL CIRCULATION











SEATING AT INTERVALS

















# VERTICAL CIRCULATION



OBSTACLE FREE ACCESS ROUTE



HANDRAILS ON WALKWAYS







































































# EXTERNAL ENVIRONMENT & FURNITURE

































# CHECKLIST

## IMPLEMENTATION & RESULTS





31 %



BB VAN ERKOM ARCADE

**31** %



CC POLLEYS ARCADE

29 %



**ARCADE ITERATION 1** 

44 %



**ARCADE ITERATION 2** 

**77** %



# PRECEDENT

#### SPATIAL





#### COMPETITION DESIGN FOR "URBAN STAIRS"

#### ARCH\_IT STUDIO / KRAKOW, POLAND

The project consists, in simple terms, of three wide spaces located at different heights, differing in function and character, which are connected by stairs. Coming from the side of the street On Śliska Street, the first space is an intimate square approximately 14,5 meters deep, located directly in front of the first flight of stairs.

The project assumes creating a