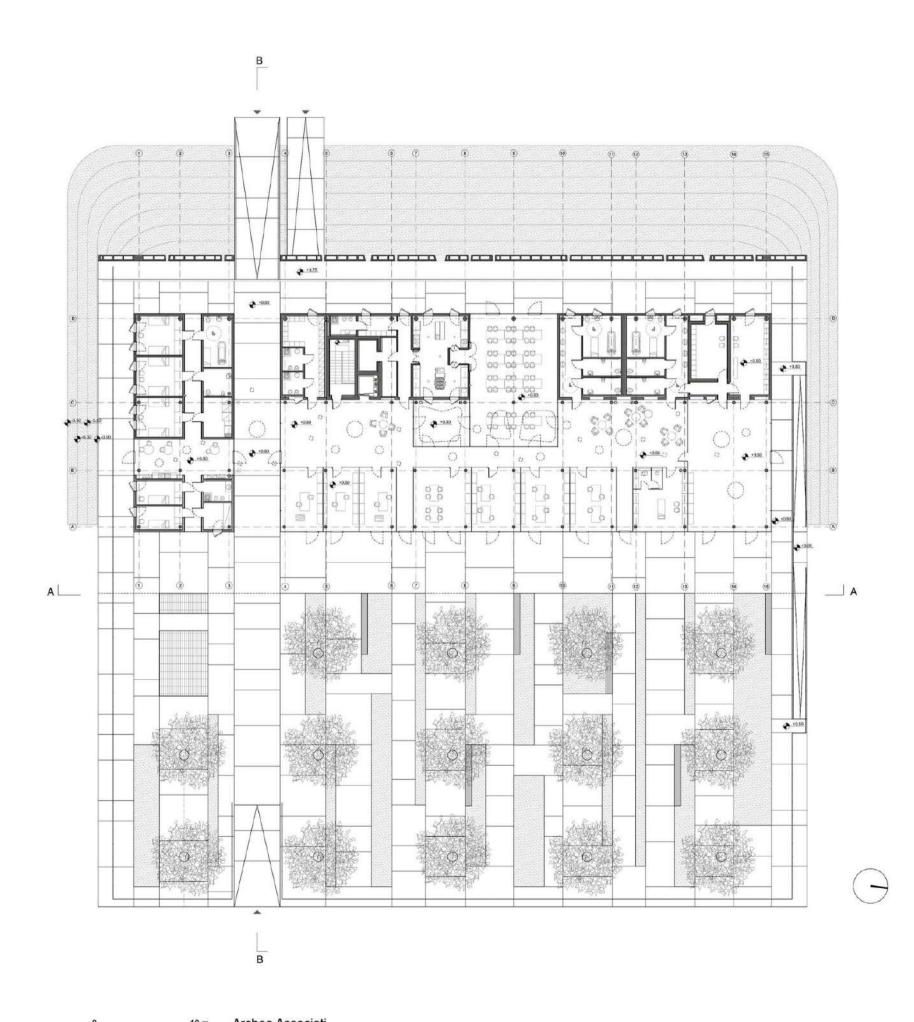

# DAY CENTRE AND HOUSING FOR THE DISABLED

ARCHEA ASSOCIATI / SEREGNO, ITALY

The project area is a plot behind a nursery school, alongside an area **which will become a public park**, located in a disorganised residential area.

The functional program, aimed at disabled persons, features **primary and** complementary activities – classrooms and workshops – conceived as the structures which are essential to the conduction of the socio-educational activities associated with the presence of disabled persons.