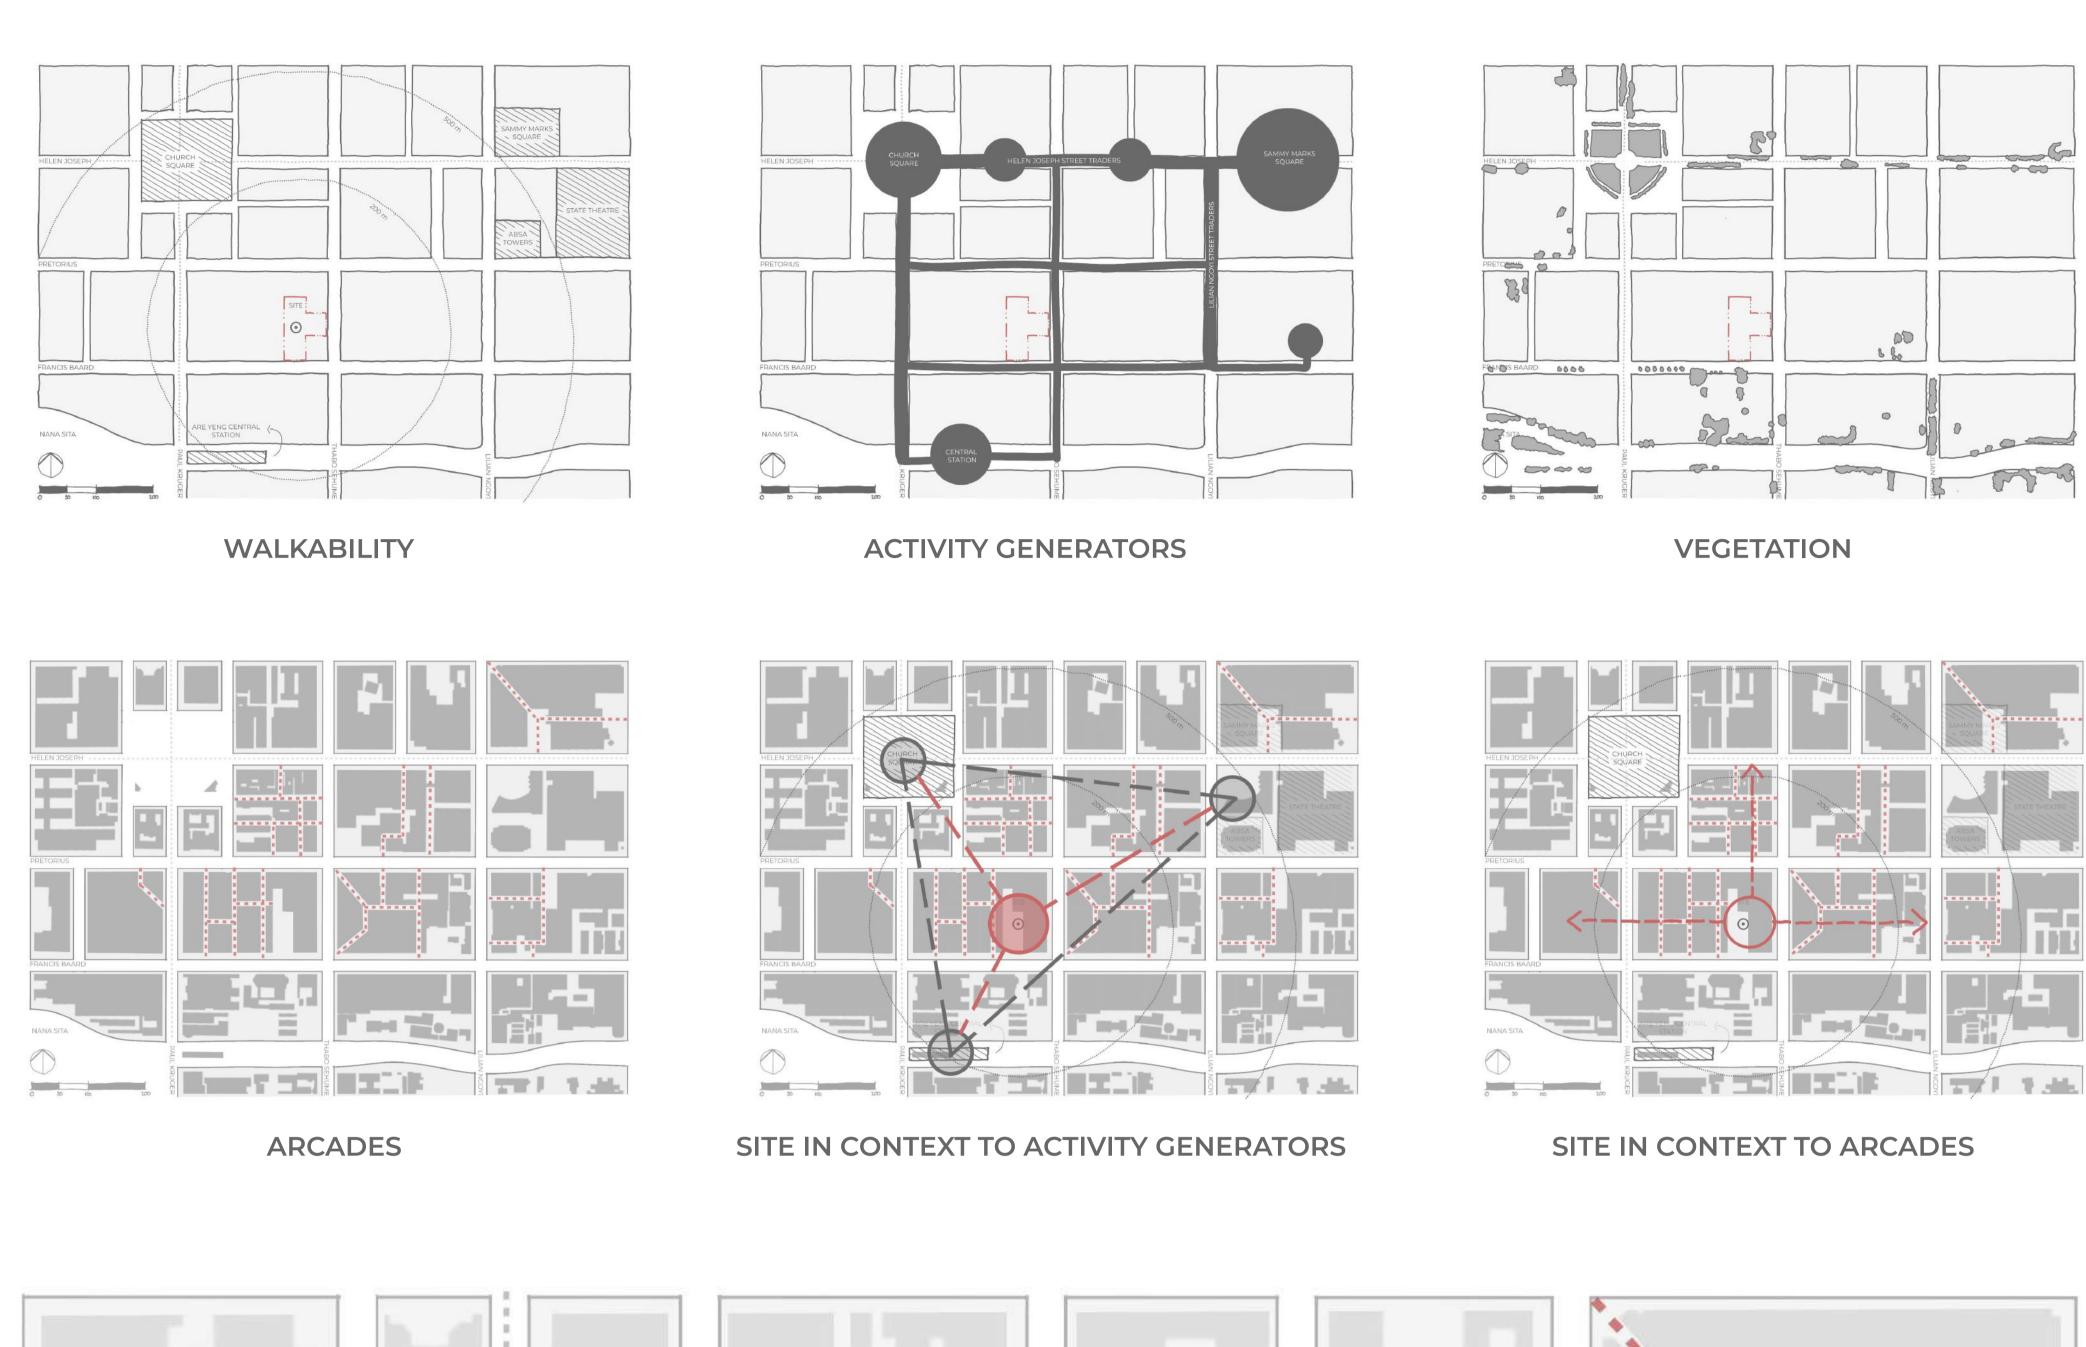

### ACTIVITY & WALKABILITY

WALKING DISTANCE

PEDESTRIAN MOVEMENT GENERATORS

ARCADES

VEGETATION

# MESO ANALYSIS