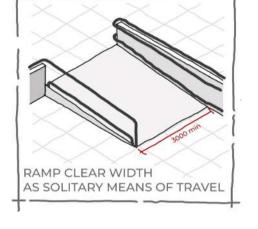

---|----------|-------------|--------------|----------------------|
| PERMANENT   | WHEELCHAIR USER | BLIND    | DEAF        | MISSING LIMB | COGNITIVE IMPAIRMENT |
| TEMPORARY   | KNEE INJURY     | CATARACT | HEARING AID | INJURY       | CONCUSSION           |
| SITUATIONAL |                 |          |             |              |                      |

LOUD MUSIC

MOTHER WITH A BABY

TIRED

DISTRACTED/GLARE

MOTHER WITH A BABY

# UNIVERSAL DESIGN PRINCIPLES

## SPATIAL EXPLORATIONS



# DESIGN PERFORMANCE CHECKLIST

#### UNIVERSAL ACCESSIBILITY OF ARCADES

# UNIVERSAL ACCESSIBILITY CHECKLIST

# ENTRANCES & HORISONTAL CIRCULATION











SEATING AT INTERVALS

















# VERTICAL CIRCULATION



OBSTACLE FREE ACCESS ROUTE



HANDRAILS ON WALKWAYS







































































# EXTERNAL ENVIRONMENT & FURNITURE

































# CHECKLIST

## IMPLEMENTATION & RESULTS





31 %



BB VAN ERKOM ARCADE

**31** %



CC POLLEYS ARCADE

29 %



**ARCADE ITERATION 1** 

44 %



**ARCADE ITERATION 2** 

**77** %



# PRECEDENT

#### SPATIAL





#### COMPETITION DESIGN FOR "URBAN STAIRS"

#### ARCH\_IT STUDIO / KRAKOW, POLAND

The project consists, in simple terms, of three wide spaces located at different heights, differing in function and character, which are connected by stairs. Coming from the side of the street On Śliska Street, the first space is an intimate square approximately 14,5 meters deep, located directly in front of the first flight of stairs.

The project assumes creating a space in this place wher