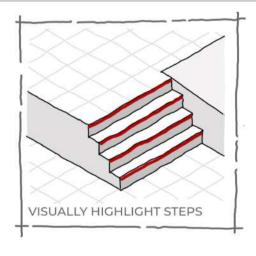

----------|--------------|----------------------|
| PERMANENT   | WHEELCHAIR USER | BLIND    | DEAF        | MISSING LIMB | COGNITIVE IMPAIRMENT |
| TEMPORARY   | KNEE INJURY     | CATARACT | HEARING AID | INJURY       | CONCUSSION           |
| SITUATIONAL |                 |          |             |              |                      |

LOUD MUSIC

MOTHER WITH A BABY

TIRED

DISTRACTED/GLARE

MOTHER WITH A BABY

# UNIVERSAL DESIGN PRINCIPLES

## SPATIAL EXPLORATIONS



# DESIGN PERFORMANCE CHECKLIST

#### UNIVERSAL ACCESSIBILITY OF ARCADES

# UNIVERSAL ACCESSIBILITY CHECKLIST

# ENTRANCES & HORISONTAL CIRCULATION











SEATING AT INTERVALS

















# VERTICAL CIRCULATION



OBSTACLE FREE ACCESS ROUTE



HANDRAILS ON WALKWAYS







































































# EXTERNAL ENVIRONMENT & FURNITURE

































# CHECKLIST

## IMPLEMENTATION & RESULTS





31 %



BB VAN ERKOM ARCADE

**31** %



CC POLLEYS ARCADE

29 %



**ARCADE ITERATION 1** 

44 %



**ARCADE ITERATION 2** 

**77** %



# PRECEDENT

#### SPATIAL





#### COMPETITION DESIGN FOR "URBAN STAIRS"

#### ARCH\_IT STUDIO / KRAKOW, POLAND

The project consists, in simple terms, of three wide spaces located at different heights, differing in function and character, which are connected by stairs. Coming from the side of the street On Śliska Street, the first space is an intimate square approximately 14,5 meters deep, located directly in front of the first flight of stairs.

The project assumes creating a space in this place where stalls could be