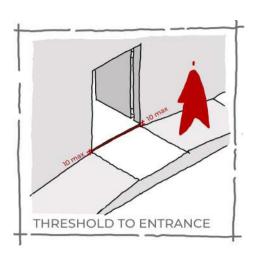

| MOVEMENT        | SIGHT    | HEARING     | TOUCH        | COGNITIVE            |
|-------------|-----------------|----------|-------------|--------------|----------------------|
| PERMANENT   | WHEELCHAIR USER | BLIND    | DEAF        | MISSING LIMB | COGNITIVE IMPAIRMENT |
| TEMPORARY   | KNEE INJURY     | CATARACT | HEARING AID | INJURY       | CONCUSSION           |
| SITUATIONAL |                 |          |             |              |                      |

LOUD MUSIC

MOTHER WITH A BABY

TIRED

DISTRACTED/GLARE

MOTHER WITH A BABY

# UNIVERSAL DESIGN PRINCIPLES

## SPATIAL EXPLORATIONS



# DESIGN PERFORMANCE CHECKLIST

#### UNIVERSAL ACCESSIBILITY OF ARCADES

# UNIVERSAL ACCESSIBILITY CHECKLIST

# ENTRANCES & HORISONTAL CIRCULATION











SEATING AT INTERVALS

















# VERTICAL CIRCULATION



OBSTACLE FREE ACCESS ROUTE



HANDRAILS ON WALKWAYS







































































# EXTERNAL ENVIRONMENT & FURNITURE

































# CHECKLIST

## IMPLEMENTATION & RESULTS





31 %



BB VAN ERKOM ARCADE

**31** %



CC POLLEYS ARCADE

29 %



**ARCADE ITERATION 1** 

44 %



**ARCADE ITERATION 2** 

**77** %



# PRECEDENT

#### SPATIAL





#### COMPETITION DESIGN FOR "URBAN STAIRS"

#### ARCH\_IT STUDIO / KRAKOW, POLAND

The project consists, in simple terms, of three wide spaces located at different heights, differing in function and character, which are connected by stairs. Coming from the side of the street On Śliska Street, the first space is an intimate square approximately 14,5 m