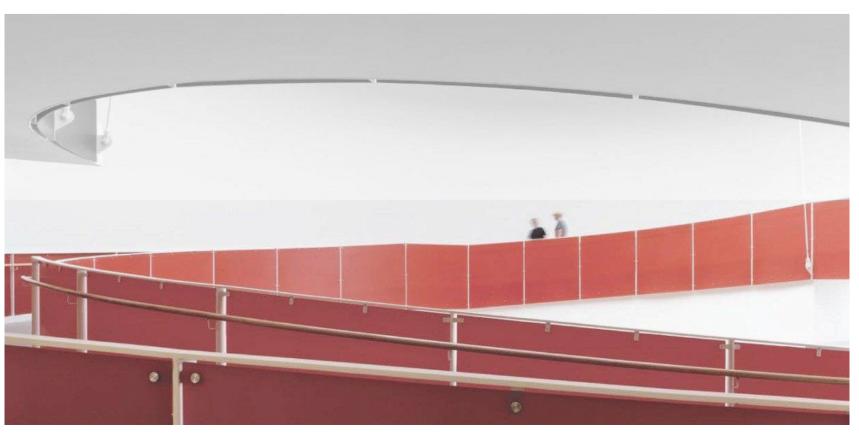

#### **ED ROBERTS CAMPUS**

LMS ARCHITECTS + URBAN DESIGNERS / BERKLEY, USA

Designed by Leddy Maytum Stacy Architects and located at the Ashby BART Station, the 85,000 sqf facility embodies the principles of Universal Design—the creation of environments that strive to be equally easy and intuitive to use for individuals of all abilities. The design far exceeds the accessibility requirements of the Americans with Disabilities Act. At the heart of the building is a monumental helical ramp to the second floor, prominently placed behind the glazed facade facing the main entry plaza.

Other Universal Design features include seven-foot-wide corridors to facilitate wheelchair use, automatic doors and hands-free building system controls, restrooms that meet a range of abilities, oversized elevators with special controls for wheelchair riders, and an easy-to-navigate wayfinding system aided by acoustical landmarks, high-contrast interior finishes, and colored and textured flooring.