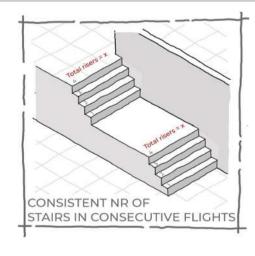

--------|--------------|----------------------|
| PERMANENT   | WHEELCHAIR USER | BLIND    | DEAF        | MISSING LIMB | COGNITIVE IMPAIRMENT |
| TEMPORARY   | KNEE INJURY     | CATARACT | HEARING AID | INJURY       | CONCUSSION           |
| SITUATIONAL |                 |          |             |              |                      |

LOUD MUSIC

MOTHER WITH A BABY

TIRED

DISTRACTED/GLARE

MOTHER WITH A BABY

# UNIVERSAL DESIGN PRINCIPLES

## SPATIAL EXPLORATIONS



# DESIGN PERFORMANCE CHECKLIST

#### UNIVERSAL ACCESSIBILITY OF ARCADES

# UNIVERSAL ACCESSIBILITY CHECKLIST

# ENTRANCES & HORISONTAL CIRCULATION











SEATING AT INTERVALS

















# VERTICAL CIRCULATION



OBSTACLE FREE ACCESS ROUTE



HANDRAILS ON WALKWAYS







































































# EXTERNAL ENVIRONMENT & FURNITURE

































# CHECKLIST

## IMPLEMENTATION & RESULTS





31 %



BB VAN ERKOM ARCADE

**31** %



CC POLLEYS ARCADE

29 %



**ARCADE ITERATION 1** 

44 %



**ARCADE ITERATION 2** 

**77** %



# PRECEDENT

#### SPATIAL





#### COMPETITION DESIGN FOR "URBAN STAIRS"

#### ARCH\_IT STUDIO / KRAKOW, POLAND

The project consists, in simple terms, of three wide spaces located at different heights, differing in function and character, which are connected by stairs. Coming from the side of the street On Śliska Street, the first space is an intimate square approximately 14,5 meters deep, located directly in front of the first flight of stairs.

The project assumes creating a space in this place where stalls could be pl