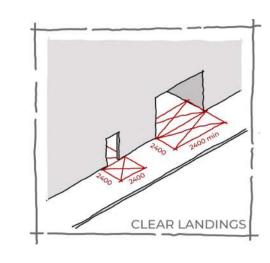

| MOVEMENT        | SIGHT    | HEARING     | TOUCH        | COGNITIVE            |
|-------------|-----------------|----------|-------------|--------------|----------------------|
| PERMANENT   | WHEELCHAIR USER | BLIND    | DEAF        | MISSING LIMB | COGNITIVE IMPAIRMENT |
| TEMPORARY   | KNEE INJURY     | CATARACT | HEARING AID | INJURY       | CONCUSSION           |
| SITUATIONAL |                 |          |             |              |                      |

LOUD MUSIC

MOTHER WITH A BABY

TIRED

DISTRACTED/GLARE

MOTHER WITH A BABY

# UNIVERSAL DESIGN PRINCIPLES

## SPATIAL EXPLORATIONS



# DESIGN PERFORMANCE CHECKLIST

#### UNIVERSAL ACCESSIBILITY OF ARCADES

# UNIVERSAL ACCESSIBILITY CHECKLIST

# ENTRANCES & HORISONTAL CIRCULATION











SEATING AT INTERVALS

















# VERTICAL CIRCULATION



OBSTACLE FREE ACCESS ROUTE



HANDRAILS ON WALKWAYS







































































# EXTERNAL ENVIRONMENT & FURNITURE

































# CHECKLIST

## IMPLEMENTATION & RESULTS





31 %



BB VAN ERKOM ARCADE

**31** %



CC POLLEYS ARCADE

29 %



**ARCADE ITERATION 1** 

44 %



**ARCADE ITERATION 2** 

**77** %



# PRECEDENT

#### SPATIAL





#### COMPETITION DESIGN FOR "URBAN STAIRS"

#### ARCH\_IT STUDIO / KRAKOW, POLAND

The project consists, in simple terms, of three wide spaces located at different heights, differing in function and character, which are connected by stairs. Coming from the side of the street On Śliska Street, the first space is an intimate square approximately 14,5 meters deep,