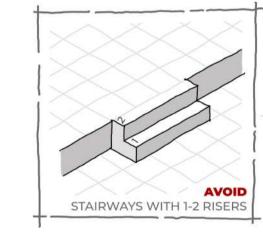

--|-------------|--------------|----------------------|
| PERMANENT   | WHEELCHAIR USER | BLIND    | DEAF        | MISSING LIMB | COGNITIVE IMPAIRMENT |
| TEMPORARY   | KNEE INJURY     | CATARACT | HEARING AID | INJURY       | CONCUSSION           |
| SITUATIONAL |                 |          |             |              |                      |

LOUD MUSIC

MOTHER WITH A BABY

TIRED

DISTRACTED/GLARE

MOTHER WITH A BABY

# UNIVERSAL DESIGN PRINCIPLES

## SPATIAL EXPLORATIONS



# DESIGN PERFORMANCE CHECKLIST

#### UNIVERSAL ACCESSIBILITY OF ARCADES

# UNIVERSAL ACCESSIBILITY CHECKLIST

# ENTRANCES & HORISONTAL CIRCULATION











SEATING AT INTERVALS

















# VERTICAL CIRCULATION



OBSTACLE FREE ACCESS ROUTE



HANDRAILS ON WALKWAYS







































































# EXTERNAL ENVIRONMENT & FURNITURE

































# CHECKLIST

## IMPLEMENTATION & RESULTS





31 %



BB VAN ERKOM ARCADE

**31** %



CC POLLEYS ARCADE

29 %



**ARCADE ITERATION 1** 

44 %



**ARCADE ITERATION 2** 

**77** %



# PRECEDENT

#### SPATIAL





#### COMPETITION DESIGN FOR "URBAN STAIRS"

#### ARCH\_IT STUDIO / KRAKOW, POLAND

The project consists, in simple terms, of three wide spaces located at different heights, differing in function and character, which are connected by stairs. Coming from the side of the street On Śliska Street, the first space is an intimate square approximately 14,5 meters deep, located directly in front of the first flight of stairs.

The project assumes creating a space in this place where stalls cou