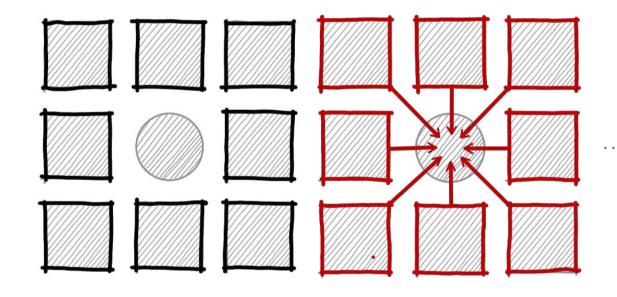

# FROM ISOLATION TO INCLUSION

ISOLATION INCLUSION → IDENTIFY 3 BARRIERS TO INTEGRATION → ADDRESS 3B

# DESIGN INTENTION

### ADDRESSING THE BARRIERS