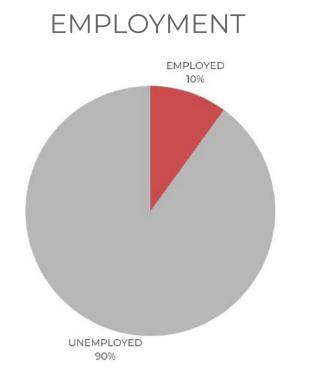

# DISABLING SOCIETY

#### MEDICAL MODEL

The medical model views disability as a medical condition in the individual, focusing on fixing or treating the impairment. Disability is seem as condition that needs treating or solving.

#### SOCIAL MODEL

Focuses on how society's barriers and attitudes create disability. Emphasising the need for Inclusion and societal change, as a means of allowing for equal access and participation