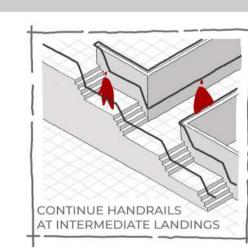

----|--------------|----------------------|
| PERMANENT   | WHEELCHAIR USER | BLIND    | DEAF        | MISSING LIMB | COGNITIVE IMPAIRMENT |
| TEMPORARY   | KNEE INJURY     | CATARACT | HEARING AID | INJURY       | CONCUSSION           |
| SITUATIONAL |                 |          |             |              |                      |

LOUD MUSIC

MOTHER WITH A BABY

TIRED

DISTRACTED/GLARE

MOTHER WITH A BABY

# UNIVERSAL DESIGN PRINCIPLES

## SPATIAL EXPLORATIONS



# DESIGN PERFORMANCE CHECKLIST

#### UNIVERSAL ACCESSIBILITY OF ARCADES

# UNIVERSAL ACCESSIBILITY CHECKLIST

# ENTRANCES & HORISONTAL CIRCULATION











SEATING AT INTERVALS

















# VERTICAL CIRCULATION



OBSTACLE FREE ACCESS ROUTE



HANDRAILS ON WALKWAYS







































































# EXTERNAL ENVIRONMENT & FURNITURE

































# CHECKLIST

## IMPLEMENTATION & RESULTS





31 %



BB VAN ERKOM ARCADE

**31** %



CC POLLEYS ARCADE

29 %



**ARCADE ITERATION 1** 

44 %



**ARCADE ITERATION 2** 

**77** %



# PRECEDENT

#### SPATIAL





#### COMPETITION DESIGN FOR "URBAN STAIRS"

#### ARCH\_IT STUDIO / KRAKOW, POLAND

The project consists, in simple terms, of three wide spaces located at different heights, differing in function and character, which are connected by stairs. Coming from the side of the street On Śliska Street, the first space is an intimate square approximately 14,5 meters deep, located directly in front of the first flight of stairs.

The project assumes creating a space in this place where stalls could be placed