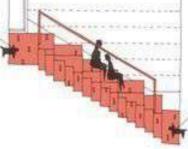

#### COMPETITION DESIGN FOR "URBAN STAIRS"

#### ARCH\_IT STUDIO / KRAKOW, POLAND

The project consists, in simple terms, of three wide spaces located at different heights, differing in function and character, which are connected by stairs. Coming from the side of the street On Śliska Street, the first space is an intimate square approximately 14,5 meters deep, located directly in front of the first flight of stairs.

The project assumes creating a space in this place where stalls could be placed or a food truck could be freely parked, thanks to which the place would gain a new function and new opportunities to spend time there. This space would also offer seating in the form of specially designed benches and tables, subtle lighting and greenery in the form of trees approximately 5-6 meters high. Uniform colors, urban furniture, carefully selected greenery and a small catering or temporary stall create the atmosphere of an **urban living room**, which is definitely missing in the immediate vicinity.

Od strony ut. Zamoyskiego tez widać zmiany...

mepelnosprawnych!

Zawsze coś się dzieje i codziennie można Są miejsca do siedzenia,... kupić smaczne jedzenie z food-trucka. dostosowane do potrzeb osób