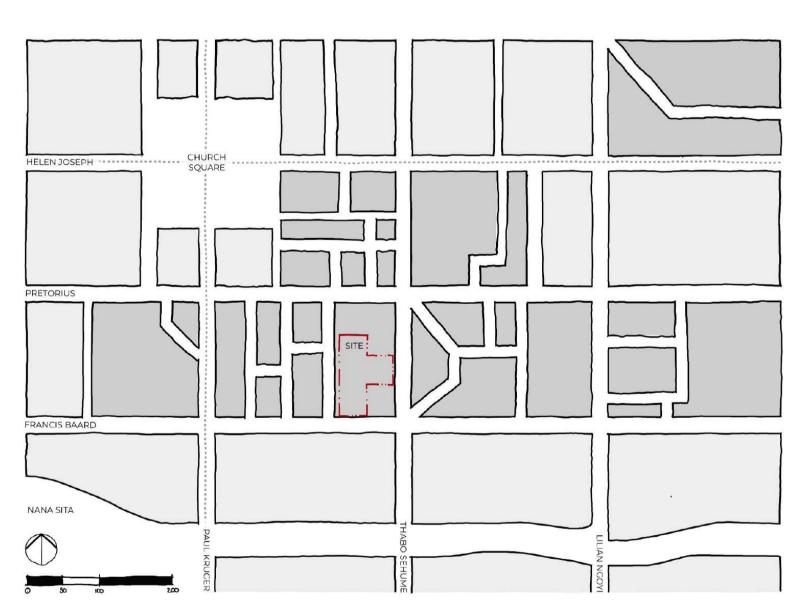

TATION





















# LOCATING A SITE

# LOCATING A SITE

CITY BLOCK







# SITE PHOTOGRAPHS









# SITE ANALYSIS PROXIMITY PHOTOGRAPHS







# SITE ANALYSIS

## SUN PATH

# SITE ANALYSIS

# EXISTING INFRASTRUCTURE







# SITE ANALYSIS

#### ACTIVITY & FEATURES





BOUNDARY LENGTHS



CONTOURS



SITE FALL



lles valgans vana vana vana vana vana vana vana

VEHICLE TRAFFIC



PEDESTRIAN TRAFFIC



VIEWS INTO SITE



VIEWS FROM SITE



SITE ANALYSIS

#### ARCADES











VAN ERKOM B-B





SITE D-D

# MESO ANALYSIS

# ARCADE CURRENT CONDITION

ELEMENT

ENTRANCE DEFINITION

RANGE









INTERNAL LIGHT







ACTIVITY









ACCESSIBILITY









DEFINED SPACE









# MESO ANALYSIS

### ACTIVITY & WALKABILITY



WALKING DISTANCE



PEDESTRIAN MOVEMENT GENERATORS



ARCADES



VEGETATION

# MESO ANALYSIS

### CRIME STATS PRETORIA CBD

### COMMON ROBBERY

| Position | Station           | Province      | April to June<br>2017_18 | April to June<br>2018_19 | April to June<br>2019_20 | April to June<br>2020_21 | April to June<br>2021_22 | Count Diff | % Change |
|----------|-------------------|---------------|--------------------------|--------------------------|--------------------------|--------------------------|--------------------------|------------|----------|
| 1        | JHB CENTRAL       | GAUTENG       | 318                      | 284                      | 295                      | 97                       | 205                      | 108        | 111,3%   |
| 2        | DURBAN CENTRAL    | KWAZULU/NATAL | 110                      | 149