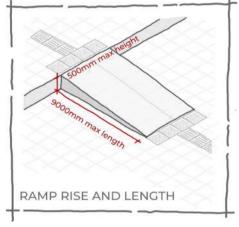

---------------|----------|-------------|--------------|----------------------|
| PERMANENT   | WHEELCHAIR USER | BLIND    | DEAF        | MISSING LIMB | COGNITIVE IMPAIRMENT |
| TEMPORARY   | KNEE INJURY     | CATARACT | HEARING AID | INJURY       | CONCUSSION           |
| SITUATIONAL |                 |          |             |              |                      |

LOUD MUSIC

MOTHER WITH A BABY

TIRED

DISTRACTED/GLARE

MOTHER WITH A BABY

# UNIVERSAL DESIGN PRINCIPLES

## SPATIAL EXPLORATIONS



# DESIGN PERFORMANCE CHECKLIST

#### UNIVERSAL ACCESSIBILITY OF ARCADES

# UNIVERSAL ACCESSIBILITY CHECKLIST

# ENTRANCES & HORISONTAL CIRCULATION











SEATING AT INTERVALS

















# VERTICAL CIRCULATION



OBSTACLE FREE ACCESS ROUTE



HANDRAILS ON WALKWAYS







































































# EXTERNAL ENVIRONMENT & FURNITURE

































# CHECKLIST

## IMPLEMENTATION & RESULTS





31 %



BB VAN ERKOM ARCADE

**31** %



CC POLLEYS ARCADE

29 %



**ARCADE ITERATION 1** 

44 %



**ARCADE ITERATION 2** 

**77** %



# PRECEDENT

#### SPATIAL





#### COMPETITION DESIGN FOR "URBAN STAIRS"

#### ARCH\_IT STUDIO / KRAKOW, POLAND

The project consists, in simple terms, of three wide spaces located at different heights, differing in function and character, which are connected by stairs. Coming from the side of the street On Śliska Street, the first space is an intimate square approximately 14,5 meters deep, located directly in front of the first flight of stairs.

The project assumes creating a space in thi