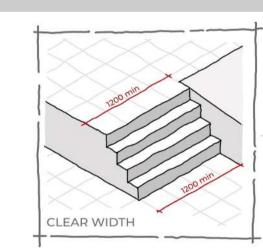

|--------------|----------------------|
| PERMANENT   | WHEELCHAIR USER | BLIND    | DEAF        | MISSING LIMB | COGNITIVE IMPAIRMENT |
| TEMPORARY   | KNEE INJURY     | CATARACT | HEARING AID | INJURY       | CONCUSSION           |
| SITUATIONAL |                 |          |             |              |                      |

LOUD MUSIC

MOTHER WITH A BABY

TIRED

DISTRACTED/GLARE

MOTHER WITH A BABY

# UNIVERSAL DESIGN PRINCIPLES

## SPATIAL EXPLORATIONS



# DESIGN PERFORMANCE CHECKLIST

#### UNIVERSAL ACCESSIBILITY OF ARCADES

# UNIVERSAL ACCESSIBILITY CHECKLIST

# ENTRANCES & HORISONTAL CIRCULATION











SEATING AT INTERVALS

















# VERTICAL CIRCULATION



OBSTACLE FREE ACCESS ROUTE



HANDRAILS ON WALKWAYS







































































# EXTERNAL ENVIRONMENT & FURNITURE

































# CHECKLIST

## IMPLEMENTATION & RESULTS





31 %



BB VAN ERKOM ARCADE

**31** %



CC POLLEYS ARCADE

29 %



**ARCADE ITERATION 1** 

44 %



**ARCADE ITERATION 2** 

**77** %



# PRECEDENT

#### SPATIAL





#### COMPETITION DESIGN FOR "URBAN STAIRS"

#### ARCH\_IT STUDIO / KRAKOW, POLAND

The project consists, in simple terms, of three wide spaces located at different heights, differing in function and character, which are connected by stairs. Coming from the side of the street On Śliska Street, the first space is an intimate square approximately 14,5 meters deep, located directly in front of the first flight of stairs.

The project assumes creating a space in this place where stalls could be placed or