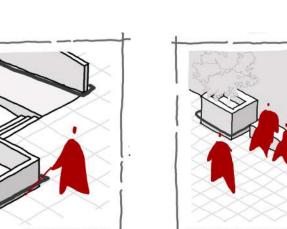

LCHAIR USER | BLIND    | DEAF        | MISSING LIMB | COGNITIVE IMPAIRMENT |
| TEMPORARY   | KNEE INJURY     | CATARACT | HEARING AID | INJURY       | CONCUSSION           |
| SITUATIONAL |                 |          |             |              |                      |

LOUD MUSIC

MOTHER WITH A BABY

TIRED

DISTRACTED/GLARE

MOTHER WITH A BABY

# UNIVERSAL DESIGN PRINCIPLES

## SPATIAL EXPLORATIONS



# DESIGN PERFORMANCE CHECKLIST

#### UNIVERSAL ACCESSIBILITY OF ARCADES

# UNIVERSAL ACCESSIBILITY CHECKLIST

# ENTRANCES & HORISONTAL CIRCULATION











SEATING AT INTERVALS

















# VERTICAL CIRCULATION



OBSTACLE FREE ACCESS ROUTE



HANDRAILS ON WALKWAYS







































































# EXTERNAL ENVIRONMENT & FURNITURE

































# CHECKLIST

## IMPLEMENTATION & RESULTS





31 %



BB VAN ERKOM ARCADE

**31** %



CC POLLEYS ARCADE

29 %



**ARCADE ITERATION 1** 

44 %



**ARCADE ITERATION 2** 

**77** %



# PRECEDENT

#### SPATIAL





#### COMPETITION DESIGN FOR "URBAN STAIRS"

#### ARCH\_IT STUDIO / KRAKOW, POLAND

The project consists, in simple terms, of three wide spaces located at different heights, differing in function and character, which are connected by stairs. Coming from the side of the street On Śliska Street, the first space is an intimate square approximately 14,5 meters deep, located directly in front of the first flight of stairs.

The project assumes creating a space in this place where stalls could be placed or a food truck could be freely parked, thanks to which the pla