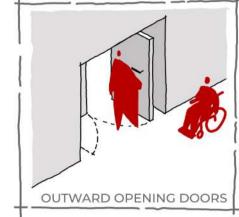

# ENTRANCES & HORISONTAL CIRCULATION

SEATING AT INTERVALS

# VERTICAL CIRCULATION

OBSTACLE FREE ACCESS ROUTE

HANDRAILS ON WALKWAYS