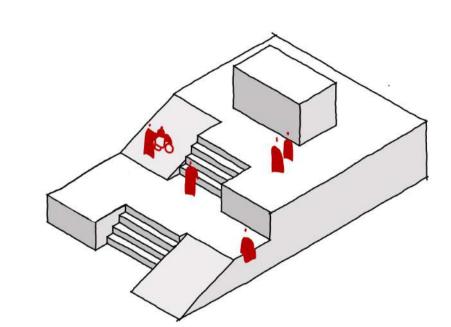

# ENABLING INTEGRATION

ARCADES AS A TOOL FOR INTEGRATION AND UNIVERSAL ACCESSIBILITY IN PRETORIA CENTRAL



# DISABLING SOCIETY

#### ADDRESSING THE BARRIERS THAT SEGREGATE





Programme

1994





1948

2023

#### MEDICAL MODEL

The medical model views disability as a medical condition in the individual, focusing on fixing or treating the impairment. Disability is seem as condition that needs treating or solving.

#### TRANSFORMATION

# 1994 - Reconstruction and development

1996 - The Constitution of South Africa

1997 - Integrated National Disability Strategy

2000 - The Promotion of Equality and Prevention of Unfair Discrimination Act (PEPUDA)

2007 - South Africa ratified the United Nations Convention on the Rights of Persons with Disabilities

2012 - National Development Plan 2