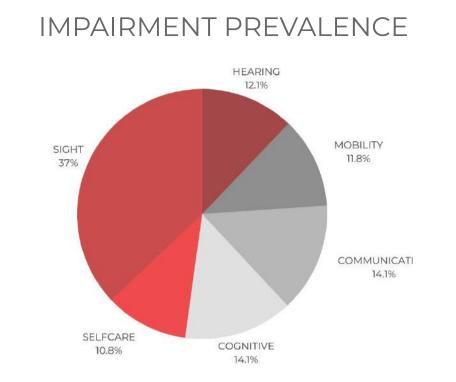

# DISABLING SOCIETY

#### MEDICAL MODEL

The medical model views disability as a medical condition in the individual, focusing on fixing or treating the impairment. Disability is seem as condition that needs treating or solving.

#### SOCIAL MODEL

Focuses on how society's barriers and attitudes create disability. Emphasising the need for Inclusion and societal change, as a means of allowing for equal access and participation