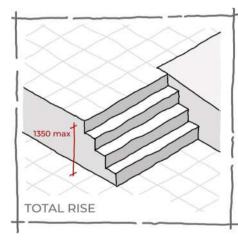

------------|--------------|----------------------|
| PERMANENT   | WHEELCHAIR USER | BLIND    | DEAF        | MISSING LIMB | COGNITIVE IMPAIRMENT |
| TEMPORARY   | KNEE INJURY     | CATARACT | HEARING AID | INJURY       | CONCUSSION           |
| SITUATIONAL |                 |          |             |              |                      |

LOUD MUSIC

MOTHER WITH A BABY

TIRED

DISTRACTED/GLARE

MOTHER WITH A BABY

# UNIVERSAL DESIGN PRINCIPLES

## SPATIAL EXPLORATIONS



# DESIGN PERFORMANCE CHECKLIST

#### UNIVERSAL ACCESSIBILITY OF ARCADES

# UNIVERSAL ACCESSIBILITY CHECKLIST

# ENTRANCES & HORISONTAL CIRCULATION











SEATING AT INTERVALS

















# VERTICAL CIRCULATION



OBSTACLE FREE ACCESS ROUTE



HANDRAILS ON WALKWAYS







































































# EXTERNAL ENVIRONMENT & FURNITURE

































# CHECKLIST

## IMPLEMENTATION & RESULTS





31 %



BB VAN ERKOM ARCADE

**31** %



CC POLLEYS ARCADE

29 %



**ARCADE ITERATION 1** 

44 %



**ARCADE ITERATION 2** 

**77** %



# PRECEDENT

#### SPATIAL





#### COMPETITION DESIGN FOR "URBAN STAIRS"

#### ARCH\_IT STUDIO / KRAKOW, POLAND

The project consists, in simple terms, of three wide spaces located at different heights, differing in function and character, which are connected by stairs. Coming from the side of the street On Śliska Street, the first space is an intimate square approximately 14,5 meters deep, located directly in front of the first flight of stairs.

The project assumes creating a space in this place where stalls could b