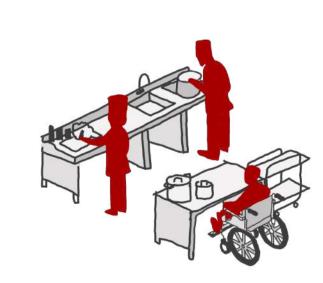

# HOUSING

- SIGN LANGUAGE EDUCATION

- SKILLS TRAINING

- TRANSPORT SUPPORT

- MATERIAL AND CRAFT

- GOVERNMENT SUBSIDISED HOUSING

- COMMUNITY OUTREACH

- DISABILITY EMPLOYMENT SUPPORT

- ASSISTIVE DEVICES REPAIRS

- FOOD SERVICES