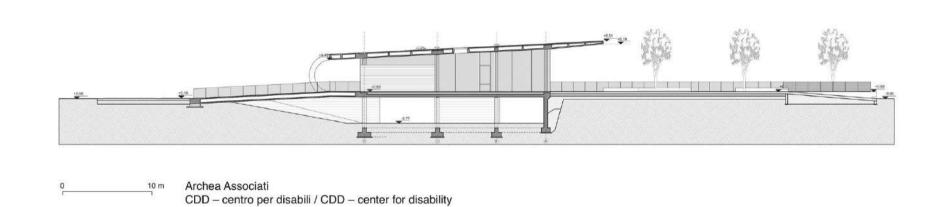

# DAY CENTRE AND HOUSING FOR THE DISABLED

ARCHEA ASSOCIATI / SEREGNO, ITALY

The project area is a plot behind a nursery school, alongside an area **which will become a public park**, located in a disorganised residential area.

The functional program, aimed at disabled persons, features **primary and** complementary activities – classrooms and workshops – conceived as the structures which are essential to the conduction of the socio-educational activities associated with the presence of disabled persons.