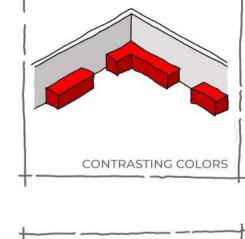

EELCHAIR USER | BLIND    | DEAF        | MISSING LIMB | COGNITIVE IMPAIRMENT |
| TEMPORARY   | KNEE INJURY     | CATARACT | HEARING AID | INJURY       | CONCUSSION           |
| SITUATIONAL |                 |          |             |              |                      |

LOUD MUSIC

MOTHER WITH A BABY

TIRED

DISTRACTED/GLARE

MOTHER WITH A BABY

# UNIVERSAL DESIGN PRINCIPLES

## SPATIAL EXPLORATIONS



# DESIGN PERFORMANCE CHECKLIST

#### UNIVERSAL ACCESSIBILITY OF ARCADES

# UNIVERSAL ACCESSIBILITY CHECKLIST

# ENTRANCES & HORISONTAL CIRCULATION











SEATING AT INTERVALS

















# VERTICAL CIRCULATION



OBSTACLE FREE ACCESS ROUTE



HANDRAILS ON WALKWAYS







































































# EXTERNAL ENVIRONMENT & FURNITURE

































# CHECKLIST

## IMPLEMENTATION & RESULTS





31 %



BB VAN ERKOM ARCADE

**31** %



CC POLLEYS ARCADE

29 %



**ARCADE ITERATION 1** 

44 %



**ARCADE ITERATION 2** 

**77** %



# PRECEDENT

#### SPATIAL





#### COMPETITION DESIGN FOR "URBAN STAIRS"

#### ARCH\_IT STUDIO / KRAKOW, POLAND

The project consists, in simple terms, of three wide spaces located at different heights, differing in function and character, which are connected by stairs. Coming from the side of the street On Śliska Street, the first space is an intimate square approximately 14,5 meters deep, located directly in front of the first flight of stairs.

The project assumes creating a space in this place where stalls could be placed or a food truck could be freely parked, thanks to which the p