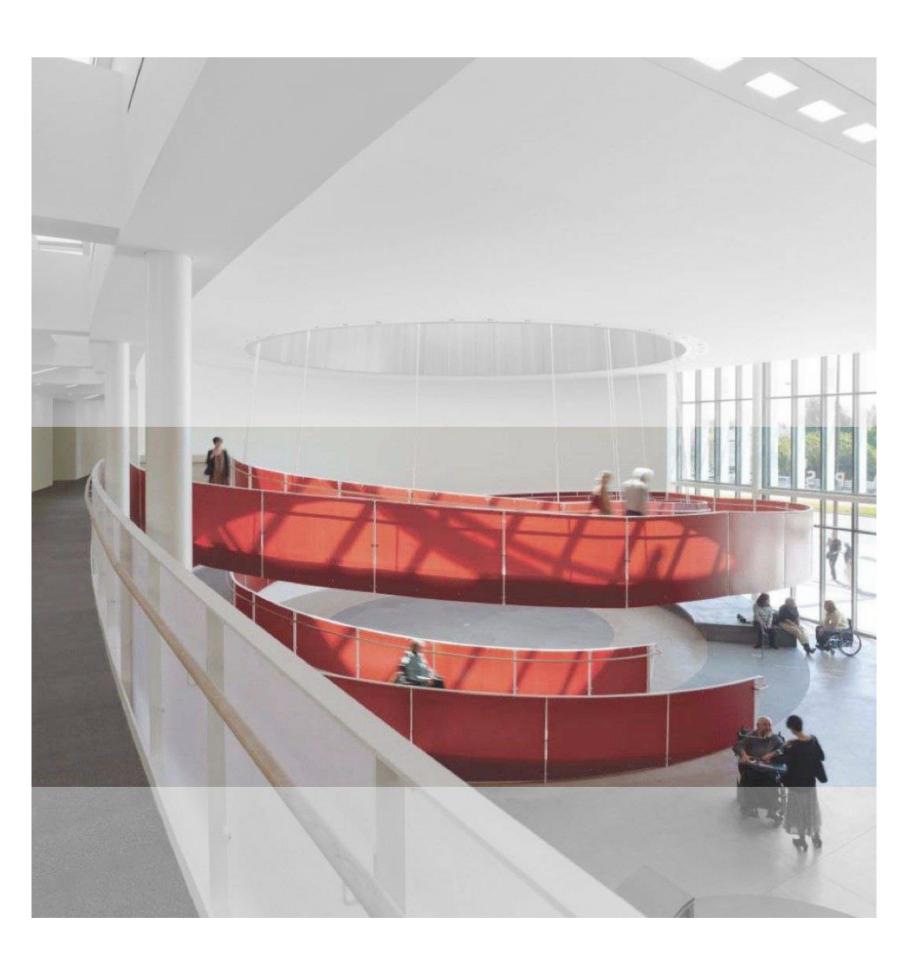

#### **ED ROBERTS CAMPUS**

LMS ARCHITECTS + URBAN DESIGNERS / BERKLEY, USA

Designed by Leddy Maytum Stacy Architects and located at the Ashby BART Station, the 85,000 sqf facility embodies the principles of Universal Design—the creation of environments that strive to be equally easy and intuitive to use for individuals of all abilities. The design far exceeds the accessibility requirements of the Americans with Disabilities Act. At the heart of the building is a monumental helical ramp to the second floor, prominently placed behind the glazed facade facing the main entry plaza.

Other Universal Design features include seven-foot-wide corridors to facilitate wheelchair use, automatic doors and hands-free building system controls, restrooms that meet a range of abilities, oversized elevators with special controls for wheelchair riders, and an easy-to-navigate wayfinding system aided by acoustical landmarks, high-contrast interior finishes, and colored and textured flooring.