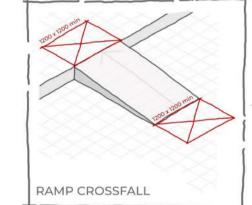

-------|----------|-------------|--------------|----------------------|
| PERMANENT   | WHEELCHAIR USER | BLIND    | DEAF        | MISSING LIMB | COGNITIVE IMPAIRMENT |
| TEMPORARY   | KNEE INJURY     | CATARACT | HEARING AID | INJURY       | CONCUSSION           |
| SITUATIONAL |                 |          |             |              |                      |

LOUD MUSIC

MOTHER WITH A BABY

TIRED

DISTRACTED/GLARE

MOTHER WITH A BABY

# UNIVERSAL DESIGN PRINCIPLES

## SPATIAL EXPLORATIONS



# DESIGN PERFORMANCE CHECKLIST

#### UNIVERSAL ACCESSIBILITY OF ARCADES

# UNIVERSAL ACCESSIBILITY CHECKLIST

# ENTRANCES & HORISONTAL CIRCULATION











SEATING AT INTERVALS

















# VERTICAL CIRCULATION



OBSTACLE FREE ACCESS ROUTE



HANDRAILS ON WALKWAYS







































































# EXTERNAL ENVIRONMENT & FURNITURE

































# CHECKLIST

## IMPLEMENTATION & RESULTS





31 %



BB VAN ERKOM ARCADE

**31** %



CC POLLEYS ARCADE

29 %



**ARCADE ITERATION 1** 

44 %



**ARCADE ITERATION 2** 

**77** %



# PRECEDENT

#### SPATIAL





#### COMPETITION DESIGN FOR "URBAN STAIRS"

#### ARCH\_IT STUDIO / KRAKOW, POLAND

The project consists, in simple terms, of three wide spaces located at different heights, differing in function and character, which are connected by stairs. Coming from the side of the street On Śliska Street, the first space is an intimate square approximately 14,5 meters deep, located directly in front of the first flight of stairs.

The project assumes creating a space in this place