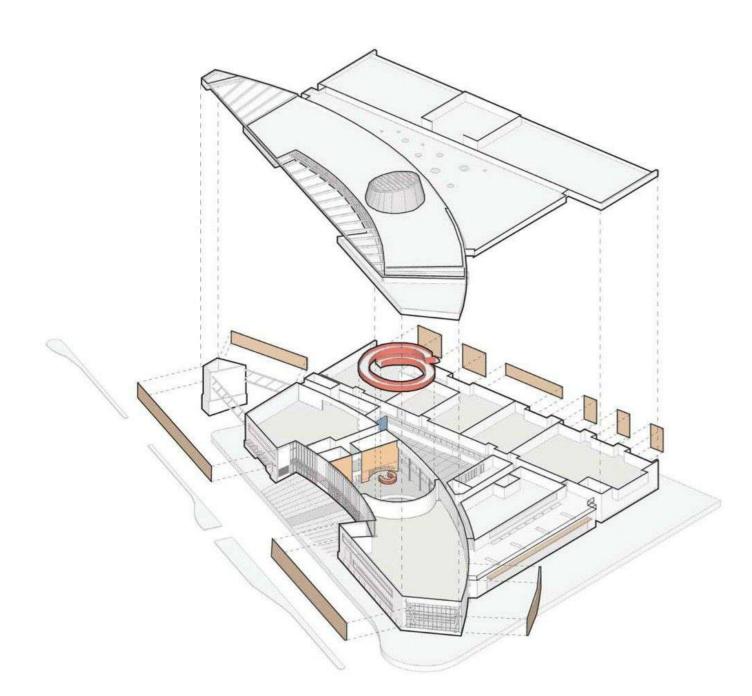

#### **ED ROBERTS CAMPUS**

LMS ARCHITECTS + URBAN DESIGNERS / BERKLEY, USA

Designed by Leddy Maytum Stacy Architects and located at the Ashby BART Station, the 85,000 sqf facility embodies the principles of Universal Design—the creation of environments that strive to be equally easy and intuitive to use for individuals of all abilities. The design far exceeds the accessibility requirements of the Americans with Disabilities Act. At the heart of the building is a monumental helical ramp to the second floor, prominently placed behind the glazed facade facing the main entry plaza.

Other Universal Design features include seven-foot-wide corridors to facilitate wheelchair use, automatic doors and hands-free building system controls, restrooms that meet a range of abilities, oversized elevators with special controls for wheelchair riders, and an easy-to-navigate wayfinding system aided by acoustical landmarks, high-contrast interior finishes, and colored and textured flooring.