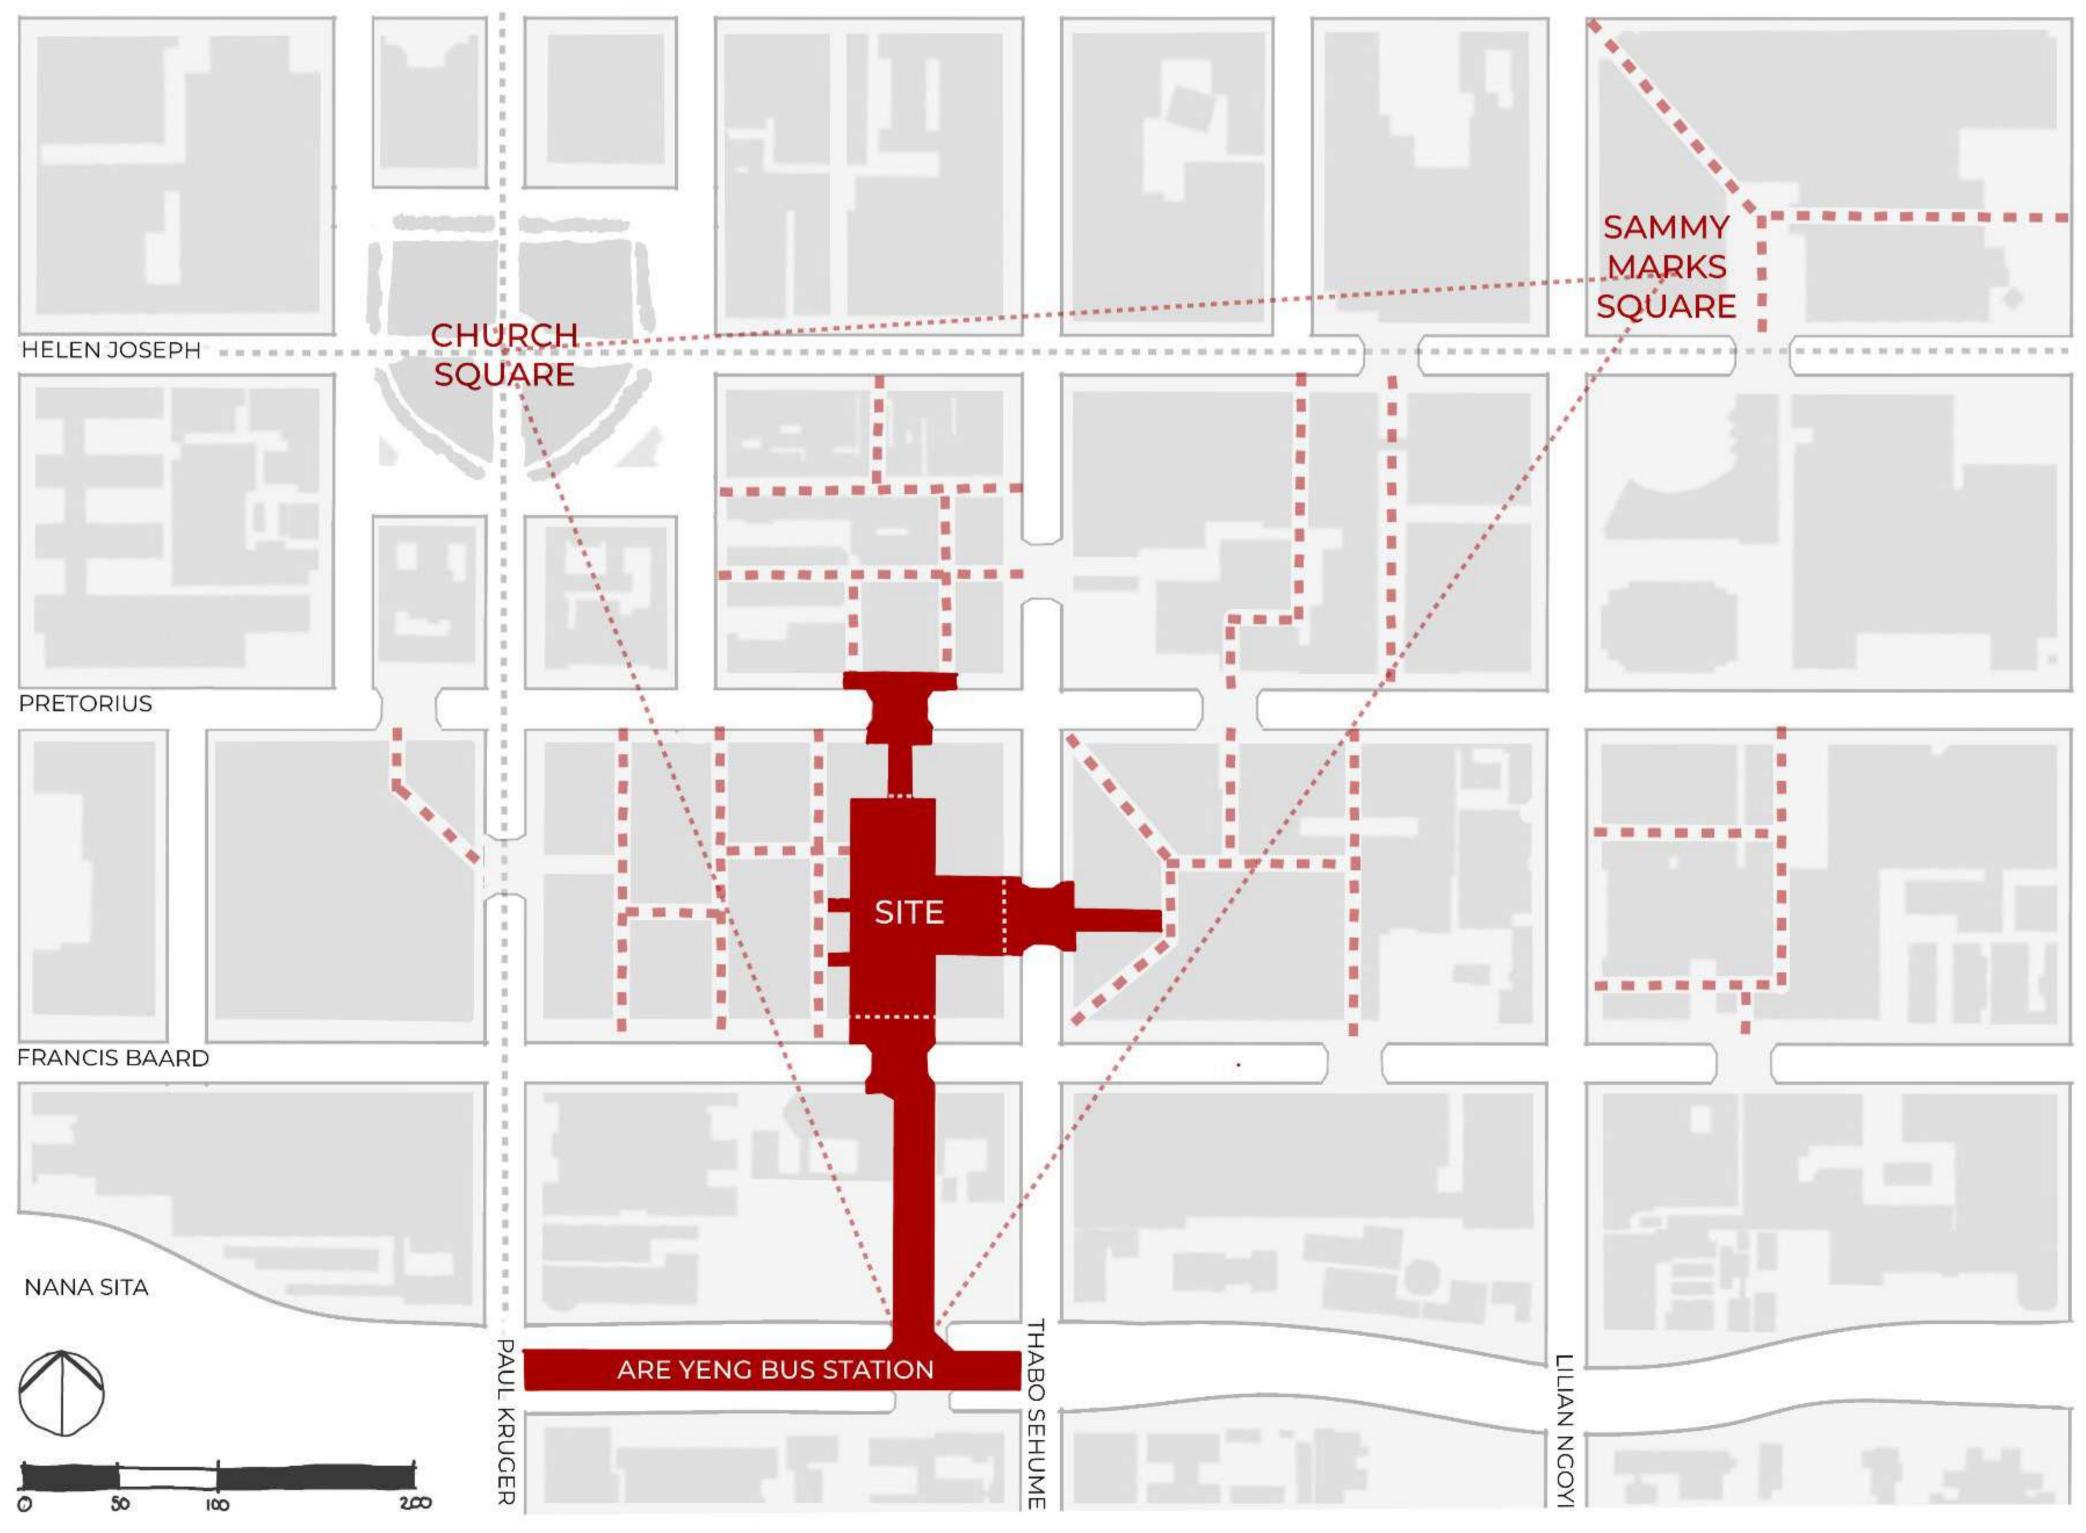

# MESO ANALYSIS

### ACTIVITY & WALKABILITY

WALKING DISTANCE

PEDESTRIAN MOVEMENT GENERATORS

ARCADES

VEGETATION