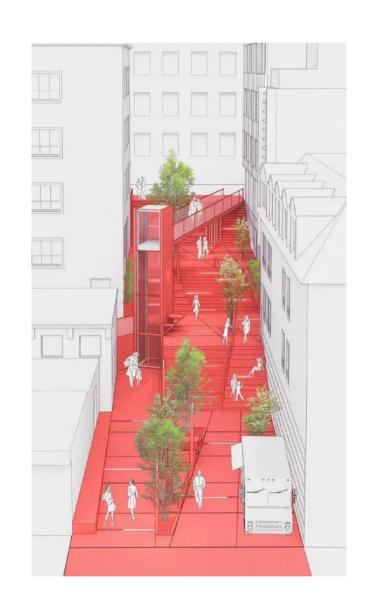

#### COMPETITION DESIGN FOR "URBAN STAIRS"

#### ARCH\_IT STUDIO / KRAKOW, POLAND

The project consists, in simple terms, of three wide spaces located at different heights, differing in function and character, which are connected by stairs. Coming from the side of the street On Śliska Street, the first space is an intimate square approximately 14,5 meters deep, located directly in front of the first flight of stairs.

The project assumes creating a space in this place where stalls could be placed or a food truck could be freely parked, thanks to which the place would gain a new function and new opportunities to spend time there. This space would also offer seating in the form of specially designed benches and tables, subtle lighting and greenery in the form of trees approximately 5-6 meters high. Uniform colors, urban furniture, carefully selected greenery and a small catering or temporary stall create the atmosphere of an **urban living room**, which is definitely missing in the immediate vicinity.