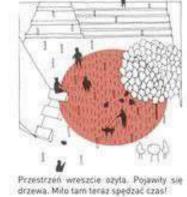

The project assumes creating a space in this place where stalls could be placed or a food truck could be freely parked, thanks to which the place would gain a new function and new opportunities to spend time there. This space would also offer seating in the form of specially designed benches and tables, subtle lighting and greenery in the form of trees approximately 5-6 meters high. Uniform colors, urban furniture, carefully selected greenery and a small catering or temporary stall create the atmosphere of an **urban living room**, which is definitely missing in the immediate vicinity.

Od strony ut. Zamoyskiego tez widać zmiany...

mepelnosprawnych!

Zawsze coś się dzieje i codziennie można Są miejsca do siedzenia,... kupić smaczne jedzenie z food-trucka. dostosowane do potrzeb osób