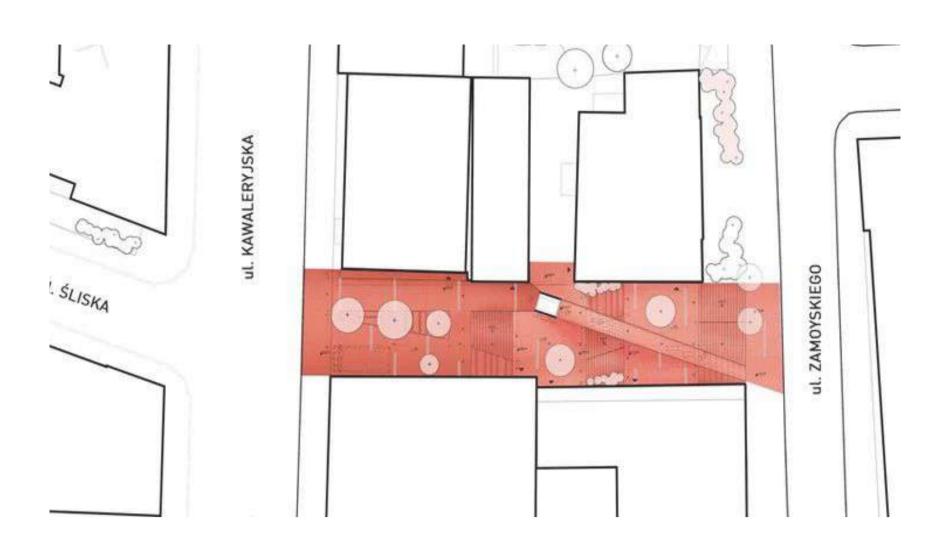

#### COMPETITION DESIGN FOR "URBAN STAIRS"

#### ARCH\_IT STUDIO / KRAKOW, POLAND

The project consists, in simple terms, of three wide spaces located at different heights, differing in function and character, which are connected by stairs. Coming from the side of the street On Śliska Street, the first space is an intimate square approximately 14,5 meters deep, located directly in front of the first flight of stairs.

The project assumes creating a space in this place where stalls could be placed or a food truck could be freely parked, thanks to which the place would gain a new function and new opportunities to spend time there. This space would also offer seating in the form of specially designed benches and tables, subtle lighting and greenery in the form of trees approximately 5-6 meters high. Uniform colors, urban furniture, carefully selected greenery and a small catering or temporary stall create the atmosphere of an **urban living room**, which is definitely missing in the immediate vicinity.

Od strony ut. Zamoyskiego tez widać zmiany...

mepelnosprawnych!

Zawsze coś się dzieje i codziennie można Są miejsca do siedzenia,... kupić smaczne jedzenie z food-trucka. dostosowane do potrzeb osób