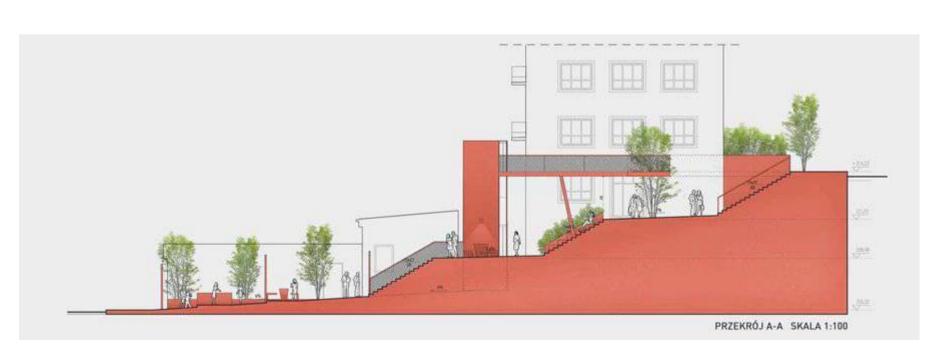

#### COMPETITION DESIGN FOR "URBAN STAIRS"

#### ARCH\_IT STUDIO / KRAKOW, POLAND

The project consists, in simple terms, of three wide spaces located at different heights, differing in function and character, which are connected by stairs. Coming from the side of the street On Śliska Street, the first space is an intimate square approximately 14,5 meters deep, located directly in front of the first flight of stairs.

The project assumes creating a space in this place where stalls could be placed or a food truck could be freely parked, thanks to which the place would gain a new function and new opportunities to spend time there. This space would also offer seating in the form of specially designed benches and tables, subtle lighting and greenery in the form of trees approximately 5-6 meters high. Uniform colors, urban furniture, carefully selected greenery and a small catering or temporary stall create the atmosphere of an **urban living room**, which is definitely missing in the immediate vicinity.

Od strony ut. Zamoyskiego tez widać zmiany...

mepelnosprawnych!

Zawsze coś się dzieje i codziennie można Są miejsca do siedzenia,... kupić smaczne jedzenie z food-trucka. dostosowane do potrzeb osób