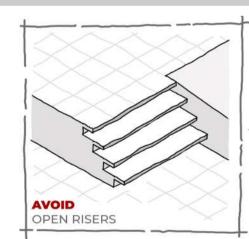

------|--------------|----------------------|
| PERMANENT   | WHEELCHAIR USER | BLIND    | DEAF        | MISSING LIMB | COGNITIVE IMPAIRMENT |
| TEMPORARY   | KNEE INJURY     | CATARACT | HEARING AID | INJURY       | CONCUSSION           |
| SITUATIONAL |                 |          |             |              |                      |

LOUD MUSIC

MOTHER WITH A BABY

TIRED

DISTRACTED/GLARE

MOTHER WITH A BABY

# UNIVERSAL DESIGN PRINCIPLES

## SPATIAL EXPLORATIONS



# DESIGN PERFORMANCE CHECKLIST

#### UNIVERSAL ACCESSIBILITY OF ARCADES

# UNIVERSAL ACCESSIBILITY CHECKLIST

# ENTRANCES & HORISONTAL CIRCULATION











SEATING AT INTERVALS

















# VERTICAL CIRCULATION



OBSTACLE FREE ACCESS ROUTE



HANDRAILS ON WALKWAYS







































































# EXTERNAL ENVIRONMENT & FURNITURE

































# CHECKLIST

## IMPLEMENTATION & RESULTS





31 %



BB VAN ERKOM ARCADE

**31** %



CC POLLEYS ARCADE

29 %



**ARCADE ITERATION 1** 

44 %



**ARCADE ITERATION 2** 

**77** %



# PRECEDENT

#### SPATIAL





#### COMPETITION DESIGN FOR "URBAN STAIRS"

#### ARCH\_IT STUDIO / KRAKOW, POLAND

The project consists, in simple terms, of three wide spaces located at different heights, differing in function and character, which are connected by stairs. Coming from the side of the street On Śliska Street, the first space is an intimate square approximately 14,5 meters deep, located directly in front of the first flight of stairs.

The project assumes creating a space in this place where stalls could be plac