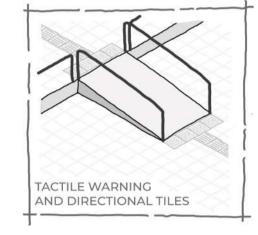

-|-----------------|----------|-------------|--------------|----------------------|
| PERMANENT   | WHEELCHAIR USER | BLIND    | DEAF        | MISSING LIMB | COGNITIVE IMPAIRMENT |
| TEMPORARY   | KNEE INJURY     | CATARACT | HEARING AID | INJURY       | CONCUSSION           |
| SITUATIONAL |                 |          |             |              |                      |

LOUD MUSIC

MOTHER WITH A BABY

TIRED

DISTRACTED/GLARE

MOTHER WITH A BABY

# UNIVERSAL DESIGN PRINCIPLES

## SPATIAL EXPLORATIONS



# DESIGN PERFORMANCE CHECKLIST

#### UNIVERSAL ACCESSIBILITY OF ARCADES

# UNIVERSAL ACCESSIBILITY CHECKLIST

# ENTRANCES & HORISONTAL CIRCULATION











SEATING AT INTERVALS

















# VERTICAL CIRCULATION



OBSTACLE FREE ACCESS ROUTE



HANDRAILS ON WALKWAYS







































































# EXTERNAL ENVIRONMENT & FURNITURE

































# CHECKLIST

## IMPLEMENTATION & RESULTS





31 %



BB VAN ERKOM ARCADE

**31** %



CC POLLEYS ARCADE

29 %



**ARCADE ITERATION 1** 

44 %



**ARCADE ITERATION 2** 

**77** %



# PRECEDENT

#### SPATIAL





#### COMPETITION DESIGN FOR "URBAN STAIRS"

#### ARCH\_IT STUDIO / KRAKOW, POLAND

The project consists, in simple terms, of three wide spaces located at different heights, differing in function and character, which are connected by stairs. Coming from the side of the street On Śliska Street, the first space is an intimate square approximately 14,5 meters deep, located directly in front of the first flight of stairs.

The project assumes creating a space in