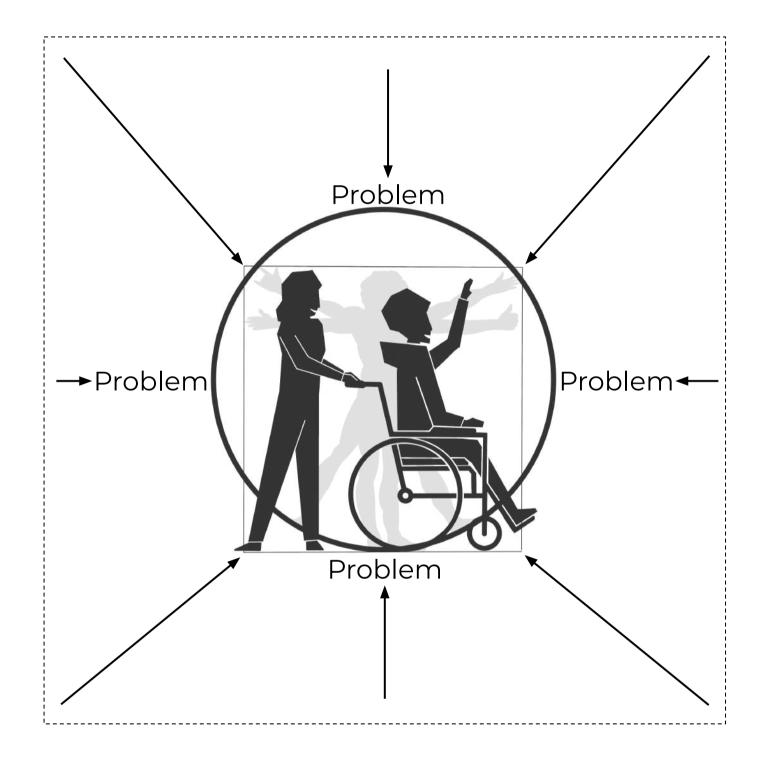

# FROM ISOLATION TO INCLUSION

ISOLATION INCLUSION → IDENTIFY 3 BARRIERS TO INTEGRATION → ADDRESS 3B

### ADDRESSING THE BARRIERS