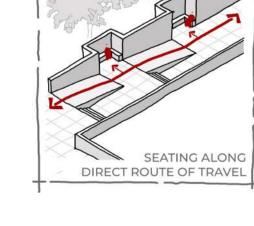

WHEELCHAIR USER | BLIND    | DEAF        | MISSING LIMB | COGNITIVE IMPAIRMENT |
| TEMPORARY   | KNEE INJURY     | CATARACT | HEARING AID | INJURY       | CONCUSSION           |
| SITUATIONAL |                 |          |             |              |                      |

LOUD MUSIC

MOTHER WITH A BABY

TIRED

DISTRACTED/GLARE

MOTHER WITH A BABY

# UNIVERSAL DESIGN PRINCIPLES

## SPATIAL EXPLORATIONS



# DESIGN PERFORMANCE CHECKLIST

#### UNIVERSAL ACCESSIBILITY OF ARCADES

# UNIVERSAL ACCESSIBILITY CHECKLIST

# ENTRANCES & HORISONTAL CIRCULATION











SEATING AT INTERVALS

















# VERTICAL CIRCULATION



OBSTACLE FREE ACCESS ROUTE



HANDRAILS ON WALKWAYS







































































# EXTERNAL ENVIRONMENT & FURNITURE

































# CHECKLIST

## IMPLEMENTATION & RESULTS





31 %



BB VAN ERKOM ARCADE

**31** %



CC POLLEYS ARCADE

29 %



**ARCADE ITERATION 1** 

44 %



**ARCADE ITERATION 2** 

**77** %



# PRECEDENT

#### SPATIAL





#### COMPETITION DESIGN FOR "URBAN STAIRS"

#### ARCH\_IT STUDIO / KRAKOW, POLAND

The project consists, in simple terms, of three wide spaces located at different heights, differing in function and character, which are connected by stairs. Coming from the side of the street On Śliska Street, the first space is an intimate square approximately 14,5 meters deep, located directly in front of the first flight of stairs.

The project assumes creating a space in this place where stalls could be placed or a food truck could be freely parked, thanks to which the