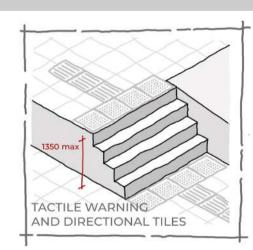

--|--------------|----------------------|
| PERMANENT   | WHEELCHAIR USER | BLIND    | DEAF        | MISSING LIMB | COGNITIVE IMPAIRMENT |
| TEMPORARY   | KNEE INJURY     | CATARACT | HEARING AID | INJURY       | CONCUSSION           |
| SITUATIONAL |                 |          |             |              |                      |

LOUD MUSIC

MOTHER WITH A BABY

TIRED

DISTRACTED/GLARE

MOTHER WITH A BABY

# UNIVERSAL DESIGN PRINCIPLES

## SPATIAL EXPLORATIONS



# DESIGN PERFORMANCE CHECKLIST

#### UNIVERSAL ACCESSIBILITY OF ARCADES

# UNIVERSAL ACCESSIBILITY CHECKLIST

# ENTRANCES & HORISONTAL CIRCULATION











SEATING AT INTERVALS

















# VERTICAL CIRCULATION



OBSTACLE FREE ACCESS ROUTE



HANDRAILS ON WALKWAYS







































































# EXTERNAL ENVIRONMENT & FURNITURE

































# CHECKLIST

## IMPLEMENTATION & RESULTS





31 %



BB VAN ERKOM ARCADE

**31** %



CC POLLEYS ARCADE

29 %



**ARCADE ITERATION 1** 

44 %



**ARCADE ITERATION 2** 

**77** %



# PRECEDENT

#### SPATIAL





#### COMPETITION DESIGN FOR "URBAN STAIRS"

#### ARCH\_IT STUDIO / KRAKOW, POLAND

The project consists, in simple terms, of three wide spaces located at different heights, differing in function and character, which are connected by stairs. Coming from the side of the street On Śliska Street, the first space is an intimate square approximately 14,5 meters deep, located directly in front of the first flight of stairs.

The project assumes creating a space in this place where stalls could be placed o