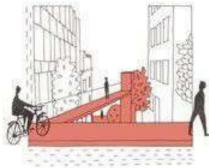

#### COMPETITION DESIGN FOR "URBAN STAIRS"

#### ARCH\_IT STUDIO / KRAKOW, POLAND

The project consists, in simple terms, of three wide spaces located at different heights, differing in function and character, which are connected by stairs. Coming from the side of the street On Śliska Street, the first space is an intimate square approximately 14,5 meters deep, located directly in front of the first flight of stairs.

The project assumes creating a space in this place where stalls could be placed or a food truck could be freely parked, thanks to which the place would gain a new function and new opportunities to spend time there. This space would also offer seating in the form of specially designed benches and tables, subtle lighting and greenery in the form of trees approximately 5-6 meters high. Uniform colors, urban furniture, carefully selected greenery and a small catering or temporary stall create the atmosphere of an **urban living room**, which is definitely missing in the immediate vicinity.