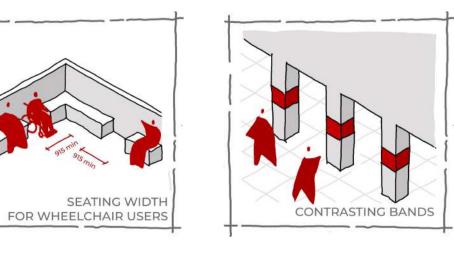

# VERTICAL CIRCULATION

OBSTACLE FREE ACCESS ROUTE

HANDRAILS ON WALKWAYS

# EXTERNAL ENVIRONMENT & FURNITURE