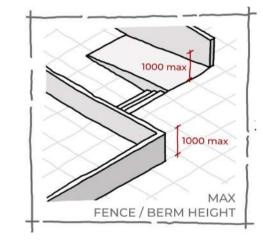

------|-------------|--------------|----------------------|
| PERMANENT   | WHEELCHAIR USER | BLIND    | DEAF        | MISSING LIMB | COGNITIVE IMPAIRMENT |
| TEMPORARY   | KNEE INJURY     | CATARACT | HEARING AID | INJURY       | CONCUSSION           |
| SITUATIONAL |                 |          |             |              |                      |

LOUD MUSIC

MOTHER WITH A BABY

TIRED

DISTRACTED/GLARE

MOTHER WITH A BABY

# UNIVERSAL DESIGN PRINCIPLES

## SPATIAL EXPLORATIONS



# DESIGN PERFORMANCE CHECKLIST

#### UNIVERSAL ACCESSIBILITY OF ARCADES

# UNIVERSAL ACCESSIBILITY CHECKLIST

# ENTRANCES & HORISONTAL CIRCULATION











SEATING AT INTERVALS

















# VERTICAL CIRCULATION



OBSTACLE FREE ACCESS ROUTE



HANDRAILS ON WALKWAYS







































































# EXTERNAL ENVIRONMENT & FURNITURE

































# CHECKLIST

## IMPLEMENTATION & RESULTS





31 %



BB VAN ERKOM ARCADE

**31** %



CC POLLEYS ARCADE

29 %



**ARCADE ITERATION 1** 

44 %



**ARCADE ITERATION 2** 

**77** %



# PRECEDENT

#### SPATIAL





#### COMPETITION DESIGN FOR "URBAN STAIRS"

#### ARCH\_IT STUDIO / KRAKOW, POLAND

The project consists, in simple terms, of three wide spaces located at different heights, differing in function and character, which are connected by stairs. Coming from the side of the street On Śliska Street, the first space is an intimate square approximately 14,5 meters deep, located directly in front of the first flight of stairs.

The project assumes creating a space in this place where stalls