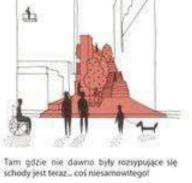

#### ARCH\_IT STUDIO / KRAKOW, POLAND

The project consists, in simple terms, of three wide spaces located at different heights, differing in function and character, which are connected by stairs. Coming from the side of the street On Śliska Street, the first space is an intimate square approximately 14,5 meters deep, located directly in front of the first flight of stairs.

The project assumes creating a space in this place where stalls could be placed or a food truck could be freely parked, thanks to which the place would gain a new function and new opportunities to spend time there. This space would also offer seating in the form of specially designed benches and tables, subtle lighting and greenery in the form of trees approximately 5-6 meters high. Uniform colors, urban furniture, carefully selected greenery and a small catering or temporary stall create the atmosphere of an **urban living room**, which is definitely missing in the immediate vicinity.

Od strony ut. Zamoyskiego tez widać zmiany...

mepelnosprawnych!

Zawsze coś się dzieje i codziennie można Są miejsca do siedzenia,... kupić smaczne jedzenie z food-trucka. dostosowane do potrzeb osób