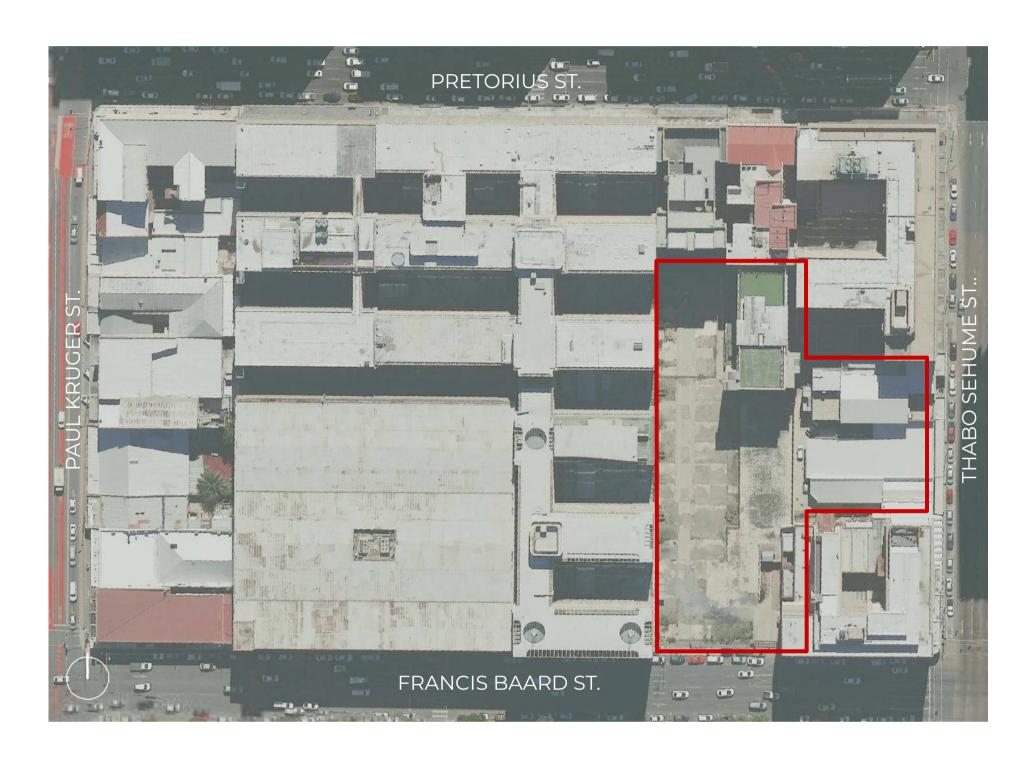

#### ARCADES

VAN ERKOM B-B

SITE D-D

# MESO ANALYSIS

# ARCADE CURRENT CONDITION

ELEMENT

ENTRANCE DEFINITION

RANGE

INTERNAL LIGHT

ACTIVITY

ACCESSIBILITY

DEFINED SPACE