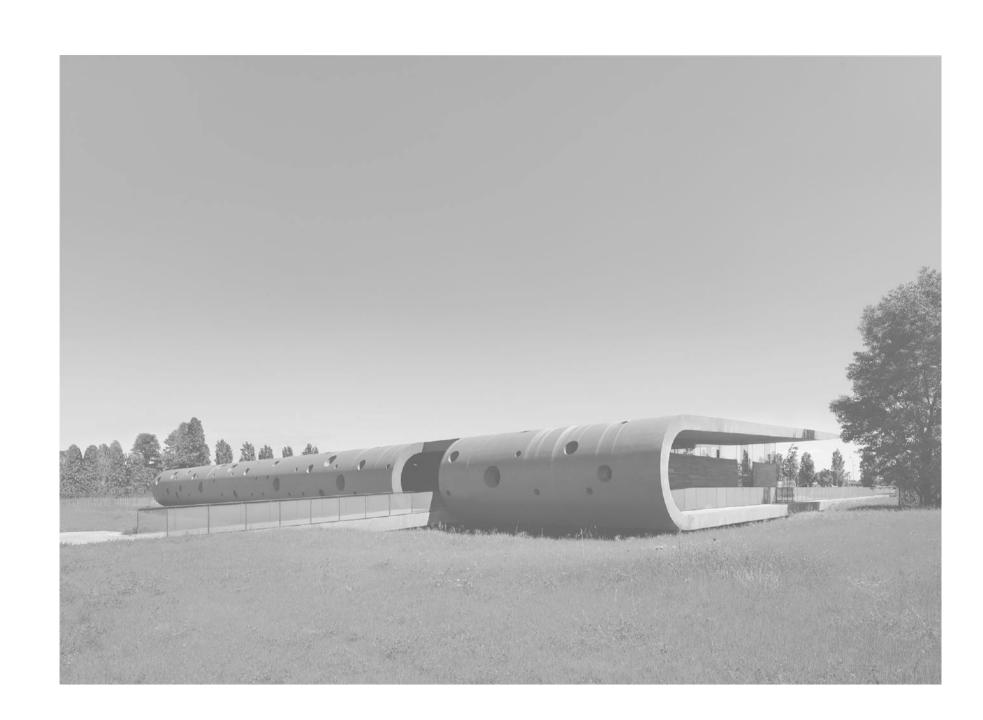

# DAY CENTRE AND HOUSING FOR THE DISABLED

ARCHEA ASSOCIATI / SEREGNO, ITALY

The project area is a plot behind a nursery school, alongside an area **which will become a public park**, located in a disorganised residential area.

The functional program, aimed at disabled persons, features **primary and** complementary activities – classrooms and workshops – conceived as the structures which are essential to the conduction of the socio-educational activities associated with the presence of disabled persons.