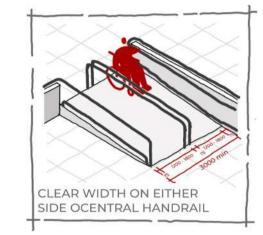

-----------|-----------------|----------|-------------|--------------|----------------------|
| PERMANENT   | WHEELCHAIR USER | BLIND    | DEAF        | MISSING LIMB | COGNITIVE IMPAIRMENT |
| TEMPORARY   | KNEE INJURY     | CATARACT | HEARING AID | INJURY       | CONCUSSION           |
| SITUATIONAL |                 |          |             |              |                      |

LOUD MUSIC

MOTHER WITH A BABY

TIRED

DISTRACTED/GLARE

MOTHER WITH A BABY

# UNIVERSAL DESIGN PRINCIPLES

## SPATIAL EXPLORATIONS



# DESIGN PERFORMANCE CHECKLIST

#### UNIVERSAL ACCESSIBILITY OF ARCADES

# UNIVERSAL ACCESSIBILITY CHECKLIST

# ENTRANCES & HORISONTAL CIRCULATION











SEATING AT INTERVALS

















# VERTICAL CIRCULATION



OBSTACLE FREE ACCESS ROUTE



HANDRAILS ON WALKWAYS







































































# EXTERNAL ENVIRONMENT & FURNITURE

































# CHECKLIST

## IMPLEMENTATION & RESULTS





31 %



BB VAN ERKOM ARCADE

**31** %



CC POLLEYS ARCADE

29 %



**ARCADE ITERATION 1** 

44 %



**ARCADE ITERATION 2** 

**77** %



# PRECEDENT

#### SPATIAL





#### COMPETITION DESIGN FOR "URBAN STAIRS"

#### ARCH\_IT STUDIO / KRAKOW, POLAND

The project consists, in simple terms, of three wide spaces located at different heights, differing in function and character, which are connected by stairs. Coming from the side of the street On Śliska Street, the first space is an intimate square approximately 14,5 meters deep, located directly in front of the first flight of stairs.

The project assumes creating