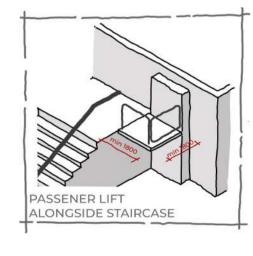

-------|----------------------|
| PERMANENT   | WHEELCHAIR USER | BLIND    | DEAF        | MISSING LIMB | COGNITIVE IMPAIRMENT |
| TEMPORARY   | KNEE INJURY     | CATARACT | HEARING AID | INJURY       | CONCUSSION           |
| SITUATIONAL |                 |          |             |              |                      |

LOUD MUSIC

MOTHER WITH A BABY

TIRED

DISTRACTED/GLARE

MOTHER WITH A BABY

# UNIVERSAL DESIGN PRINCIPLES

## SPATIAL EXPLORATIONS



# DESIGN PERFORMANCE CHECKLIST

#### UNIVERSAL ACCESSIBILITY OF ARCADES

# UNIVERSAL ACCESSIBILITY CHECKLIST

# ENTRANCES & HORISONTAL CIRCULATION











SEATING AT INTERVALS

















# VERTICAL CIRCULATION



OBSTACLE FREE ACCESS ROUTE



HANDRAILS ON WALKWAYS







































































# EXTERNAL ENVIRONMENT & FURNITURE

































# CHECKLIST

## IMPLEMENTATION & RESULTS





31 %



BB VAN ERKOM ARCADE

**31** %



CC POLLEYS ARCADE

29 %



**ARCADE ITERATION 1** 

44 %



**ARCADE ITERATION 2** 

**77** %



# PRECEDENT

#### SPATIAL





#### COMPETITION DESIGN FOR "URBAN STAIRS"

#### ARCH\_IT STUDIO / KRAKOW, POLAND

The project consists, in simple terms, of three wide spaces located at different heights, differing in function and character, which are connected by stairs. Coming from the side of the street On Śliska Street, the first space is an intimate square approximately 14,5 meters deep, located directly in front of the first flight of stairs.

The project assumes creating a space in this place where stalls could be placed or a food t