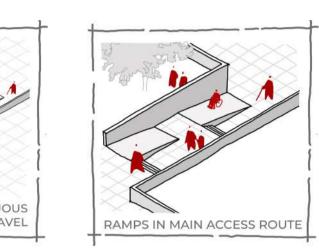

| MOVEMENT        | SIGHT    | HEARING     | TOUCH        | COGNITIVE            |
|-------------|-----------------|----------|-------------|--------------|----------------------|
| PERMANENT   | WHEELCHAIR USER | BLIND    | DEAF        | MISSING LIMB | COGNITIVE IMPAIRMENT |
| TEMPORARY   | KNEE INJURY     | CATARACT | HEARING AID | INJURY       | CONCUSSION           |
| SITUATIONAL |                 |          |             |              |                      |

LOUD MUSIC

MOTHER WITH A BABY

TIRED

DISTRACTED/GLARE

MOTHER WITH A BABY

# UNIVERSAL DESIGN PRINCIPLES

## SPATIAL EXPLORATIONS



# DESIGN PERFORMANCE CHECKLIST

#### UNIVERSAL ACCESSIBILITY OF ARCADES

# UNIVERSAL ACCESSIBILITY CHECKLIST

# ENTRANCES & HORISONTAL CIRCULATION











SEATING AT INTERVALS

















# VERTICAL CIRCULATION



OBSTACLE FREE ACCESS ROUTE



HANDRAILS ON WALKWAYS







































































# EXTERNAL ENVIRONMENT & FURNITURE

































# CHECKLIST

## IMPLEMENTATION & RESULTS





31 %



BB VAN ERKOM ARCADE

**31** %



CC POLLEYS ARCADE

29 %



**ARCADE ITERATION 1** 

44 %



**ARCADE ITERATION 2** 

**77** %



# PRECEDENT

#### SPATIAL





#### COMPETITION DESIGN FOR "URBAN STAIRS"

#### ARCH\_IT STUDIO / KRAKOW, POLAND

The project consists, in simple terms, of three wide spaces located at different heights, differing in function and character, which are connected by stairs. Coming from the side of the street On Śliska Street, the first space is an intimate square approximately 14,5 meters deep