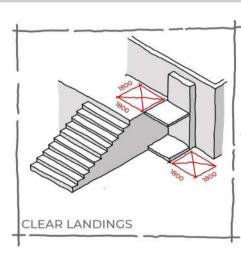

-----------|----------------------|
| PERMANENT   | WHEELCHAIR USER | BLIND    | DEAF        | MISSING LIMB | COGNITIVE IMPAIRMENT |
| TEMPORARY   | KNEE INJURY     | CATARACT | HEARING AID | INJURY       | CONCUSSION           |
| SITUATIONAL |                 |          |             |              |                      |

LOUD MUSIC

MOTHER WITH A BABY

TIRED

DISTRACTED/GLARE

MOTHER WITH A BABY

# UNIVERSAL DESIGN PRINCIPLES

## SPATIAL EXPLORATIONS



# DESIGN PERFORMANCE CHECKLIST

#### UNIVERSAL ACCESSIBILITY OF ARCADES

# UNIVERSAL ACCESSIBILITY CHECKLIST

# ENTRANCES & HORISONTAL CIRCULATION











SEATING AT INTERVALS

















# VERTICAL CIRCULATION



OBSTACLE FREE ACCESS ROUTE



HANDRAILS ON WALKWAYS







































































# EXTERNAL ENVIRONMENT & FURNITURE

































# CHECKLIST

## IMPLEMENTATION & RESULTS





31 %



BB VAN ERKOM ARCADE

**31** %



CC POLLEYS ARCADE

29 %



**ARCADE ITERATION 1** 

44 %



**ARCADE ITERATION 2** 

**77** %



# PRECEDENT

#### SPATIAL





#### COMPETITION DESIGN FOR "URBAN STAIRS"

#### ARCH\_IT STUDIO / KRAKOW, POLAND

The project consists, in simple terms, of three wide spaces located at different heights, differing in function and character, which are connected by stairs. Coming from the side of the street On Śliska Street, the first space is an intimate square approximately 14,5 meters deep, located directly in front of the first flight of stairs.

The project assumes creating a space in this place where stalls could be placed or a fo