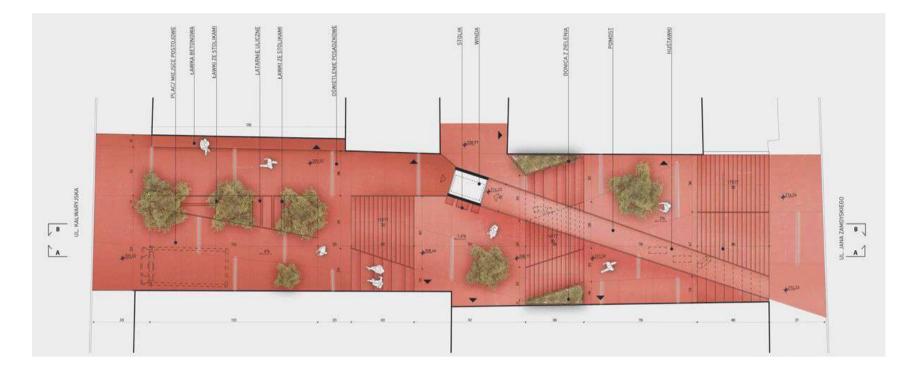

#### COMPETITION DESIGN FOR "URBAN STAIRS"

#### ARCH\_IT STUDIO / KRAKOW, POLAND

The project consists, in simple terms, of three wide spaces located at different heights, differing in function and character, which are connected by stairs. Coming from the side of the street On Śliska Street, the first space is an intimate square approximately 14,5 meters deep, located directly in front of the first flight of stairs.

The project assumes creating a space in this place where stalls could be placed or a food truck could be freely parked, thanks to which the place would gain a new function and new opportunities to spend time there. This space would also offer seating in the form of specially designed benches and tables, subtle lighting and greenery in the form of trees approximately 5-6 meters high. Uniform colors, urban furniture, carefully selected greenery and a small catering or temporary stall create the atmosphere of an **urban living room**, which is definitely missing in the immediate vicinity.

Od strony ut. Zamoyskiego tez widać zmiany...

mepelnosprawnych!

Zawsze coś się dzieje i codziennie można Są miejsca do siedzenia,... kupić smaczne jedzenie z food-trucka. dostosowane do potrzeb osób