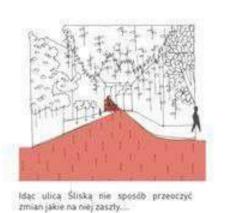

#### ARCH\_IT STUDIO / KRAKOW, POLAND

The project consists, in simple terms, of three wide spaces located at different heights, differing in function and character, which are connected by stairs. Coming from the side of the street On Śliska Street, the first space is an intimate square approximately 14,5 meters deep, located directly in front of the first flight of stairs.

The project assumes creating a space in this place where stalls could be placed or a food truck could be freely parked, thanks to which the place would gain a new function and new opportunities to spend time there. This space would also offer seating in the form of specially designed benches and tables, subtle lighting and greenery in the form of trees approximately 5-6 meters high. Uniform colors, urban furniture, carefully selected greenery and a small catering or temporary stall create the atmosphere of an **urban living room**, which is definitely missing in the immediate vicinity.

Od strony ut. Zamoyskiego tez widać zmiany...

mepelnosprawnych!

Zawsze coś się dzieje i codziennie można Są miejsca do siedzenia,... kupić smaczne jedzenie z food-trucka. dostosowane do potrzeb osób