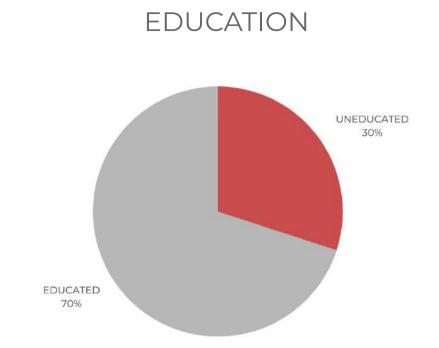

# DISABLING SOCIETY

#### MEDICAL MODEL

The medical model views disability as a medical condition in the individual, focusing on fixing or treating the impairment. Disability is seem as condition that needs treating or solving.

#### SOCIAL MODEL

Focuses on how society's barriers and attitudes create disability. Emphasising the need for Inclusion and societal change, as a means of allowing for equal access and participation