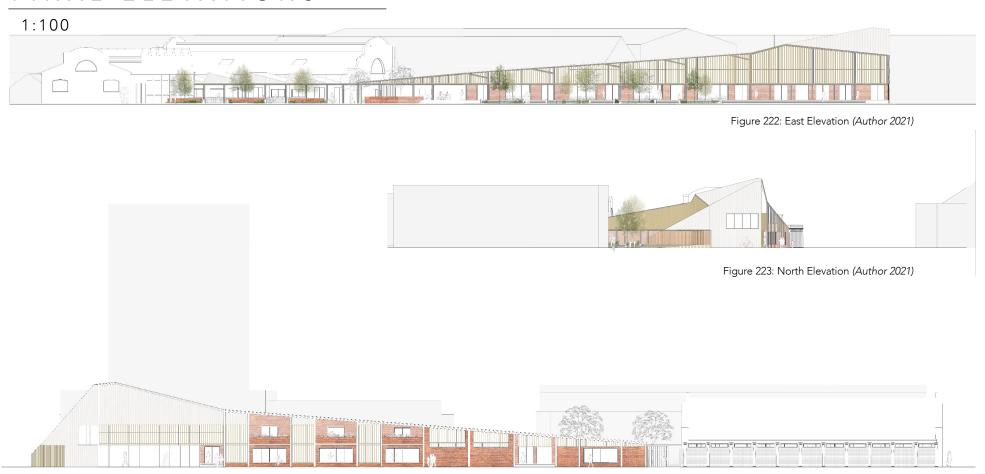

: (Author 2021)

Figure 213: Final Ground Floor Plan, part B (Author 2021)



#### First Floor Plan:

The first floor plan consists of a upper gallery and exhibition space, admin facilities and test germination areas for the seed research units below. The admin facilities overlook the double volume space of the exhibition below.

This level also demonstrates the timber pergola which acts as a singular connection from the Seed Research Centre to the link area. This element mediates between north (new) and





Figure 216: Key Plan, level 1 (Author 2021)

Figure 215: Final First Floor Plan (Author 2021)





Figure 217: Final Basement Plan 1 (Author 2021)

Figure 218: Final Basement Plan 2 (Author 2021)



# FINAL SECTIONS



Figure 220: Final Section BB (Author 2021)



# FINAL ELEVATIONS



Figure 224: West Elevation (Author 2021)