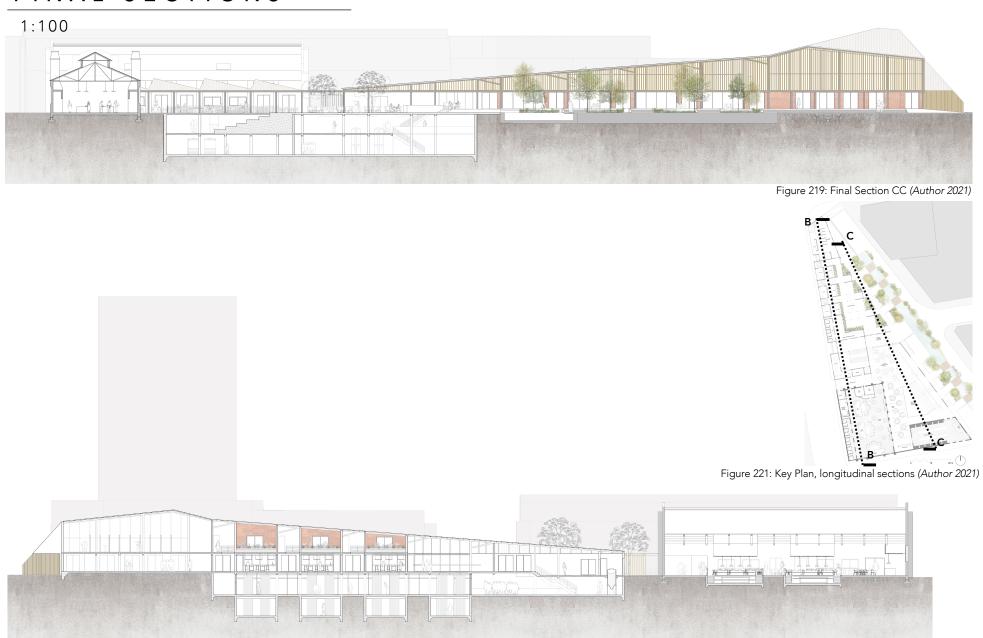

to the adjacent exhibition space.





Figure 214: Key Plan, part B: (Author 2021)

Figure 213: Final Ground Floor Plan, part B (Author 2021)



#### First Floor Plan:

The first floor plan consists of a upper gallery and exhibition space, admin facilities and test germination areas for the seed research units below. The admin facilities overlook the double volume space of the exhibition below.

This level also demonstrates the timber pergola which acts as a singular connection from the Seed Research Centre to the link area. This element mediates between north (new) and





Figure 216: Key Plan, level 1 (Author 2021)

Figure 215: Final First Floor Plan (Author 2021)





Figure 217: Final Basement Plan 1 (Author 2021)

Figure 218: Final Basement Plan 2 (Author 2021)



# FINAL SECTIONS



Figure 220: Final Section BB (Author 2021)



# FINAL ELEVATIONS



Figure 224: West Elevation (Author 2021)