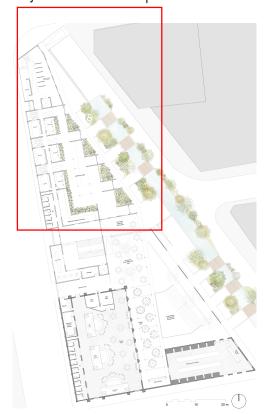

Part B of the ground floor plan demonstrates the northern entrance of site that holds the main exhibition foyer and seed research reception. Seed research pockets and laboratories occur sequentially with circulation intervals between them which act as links to the adjacent exhibition space.

Figure 214: Key Plan, part B: (Author 2021)

Figure 213: Final Ground Floor Plan, part B (Author 2021)