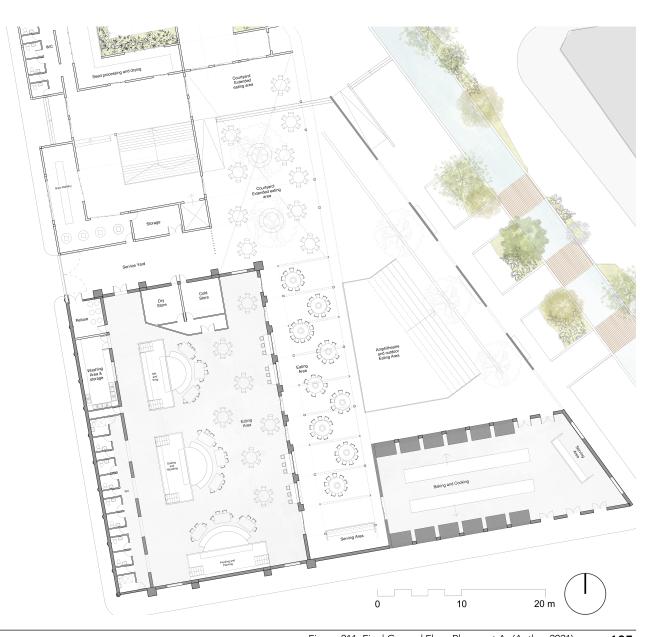

#### Ground Floor Plan, part A:

Part A of the ground floor plan demonstrates how the bakery production processes are integrated into the eating hall. This enables the eating hall to serve the kitchen along the production line and relinquish any former power that this space held over the kitchen.

The link area is an extension of the eating space but formally and spatially allows the two existing buildings to retain their integrity. This link area acts to facilitate exchange, movement and encounter across the two spaces.

Figure 212: Key Plan, part A (Author 2021)

Figure 211: Final Ground Floor Plan, part A (Author 2021)

Ground Floor Plan, part B:

Part A and B of the ground floor plan are connected through an extended open courtyard from the link area.