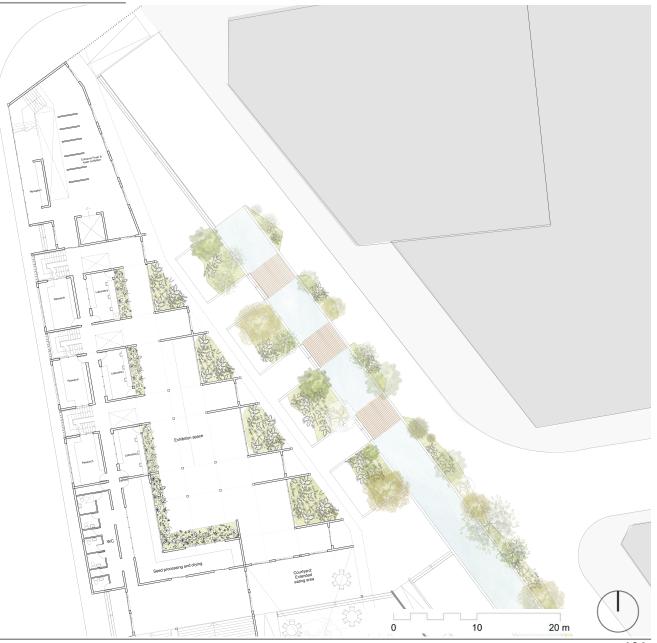

Part B of the ground floor plan demonstrates the northern entrance of site that holds the main exhibition foyer and seed research reception. Seed research pockets and laboratories occur sequentially with circulation intervals between them which act as links to the adjacent exhibition space.

Figure 214: Key Plan, part B: (Author 2021)

Figure 213: Final Ground Floor Plan, part B (Author 2021)