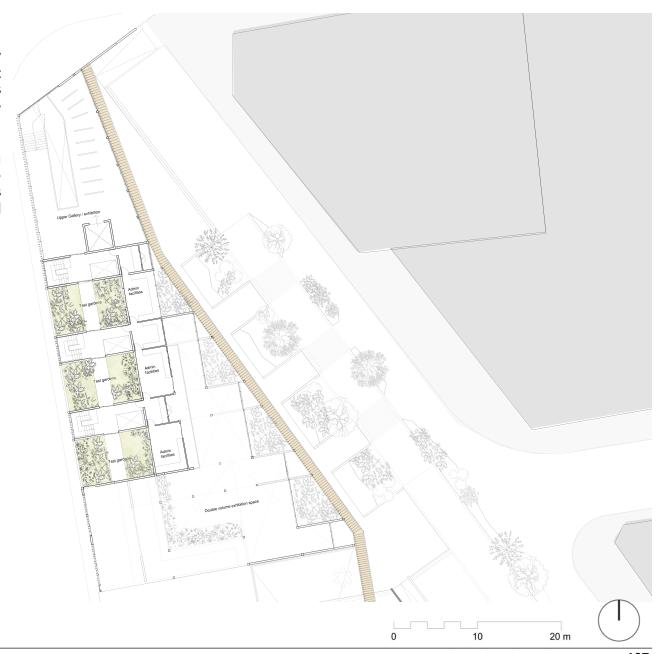

#### First Floor Plan:

The first floor plan consists of a upper gallery and exhibition space, admin facilities and test germination areas for the seed research units below. The admin facilities overlook the double volume space of the exhibition below.

This level also demonstrates the timber pergola which acts as a singular connection from the Seed Research Centre to the link area. This element mediates between north (new) and

Figure 216: Key Plan, level 1 (Author 2021)

Figure 215: Final First Floor Plan (Author 2021)

Figure 217: Final Basement Plan 1 (Author 2021)

Figure 218: Final Basement Plan 2 (Author 2021)