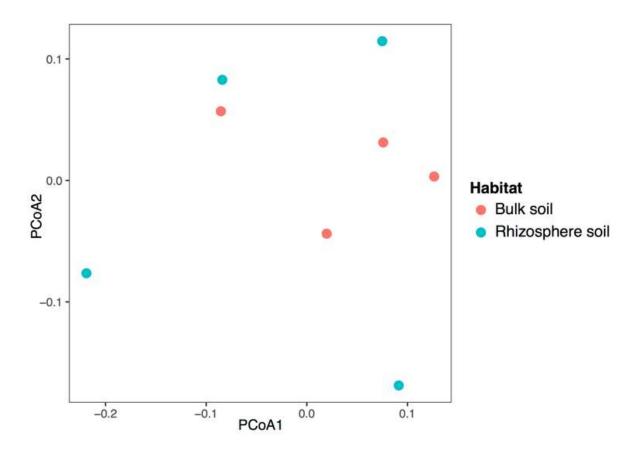

**Fig. S2.** Principal coordinate analyses (PCoA) plot showing differences in microbial functions between the rhizosphere and bulk soils metagenomes. (PNG 47 kb)

**Fig. S3**. Venn diagrams showing the number of KEGG Orthologues (KOs) shared between rhizosphere and bulk soil metagenomes before (a) and after (b) statistical differentiation of significant functions of rhizosphere and bulk soil samples using the STAMP package. (PNG 115 kb)