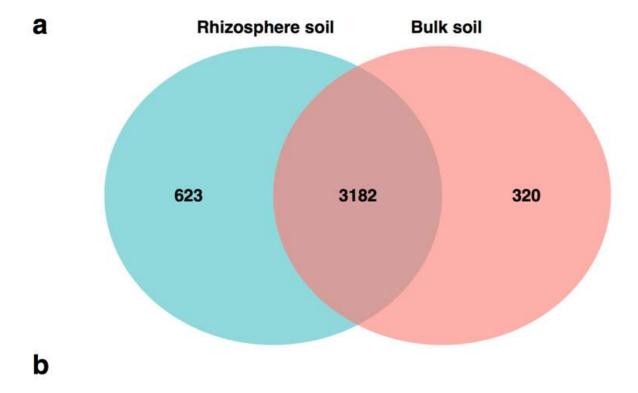

**Fig. S2.** Principal coordinate analyses (PCoA) plot showing differences in microbial functions between the rhizosphere and bulk soils metagenomes. (PNG 47 kb)

**Fig. S3**. Venn diagrams showing the number of KEGG Orthologues (KOs) shared between rhizosphere and bulk soil metagenomes before (a) and after (b) statistical differentiation of significant functions of rhizosphere and bulk soil samples using the STAMP package. (PNG 115 kb)