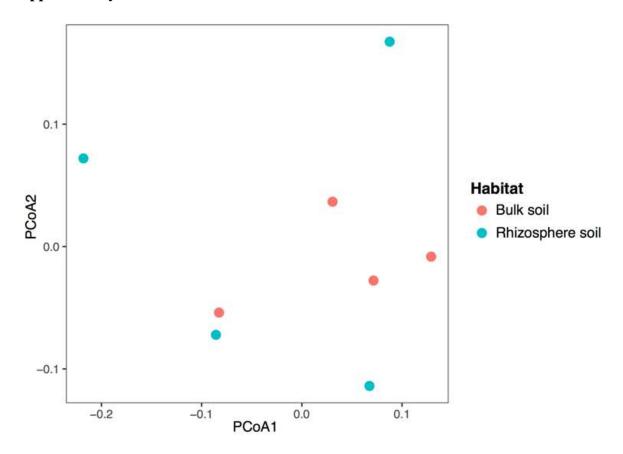

## **Supplementary Material**

**Fig. S1.** Principal coordinate analyses (PCoA) plot showing differences in taxonomic structure of microbial communities between the rhizosphere and bulk metagenomes. (PNG 46 kb)