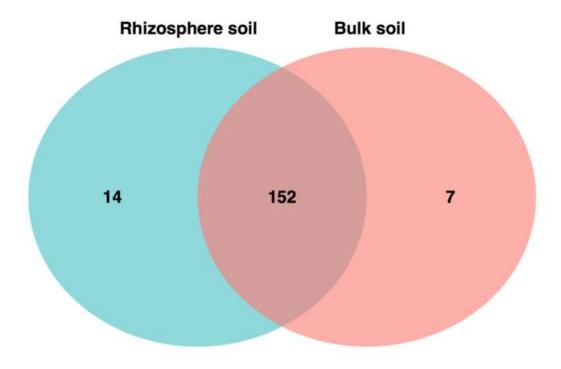

**Fig. S2.** Principal coordinate analyses (PCoA) plot showing differences in microbial functions between the rhizosphere and bulk soils metagenomes. (PNG 47 kb)

**Fig. S3**. Venn diagrams showing the number of KEGG Orthologues (KOs) shared between rhizosphere and bulk soil metagenomes before (a) and after (b) statistical differentiation of significant functions of rhizosphere and bulk soil samples using the STAMP package. (PNG 115 kb)