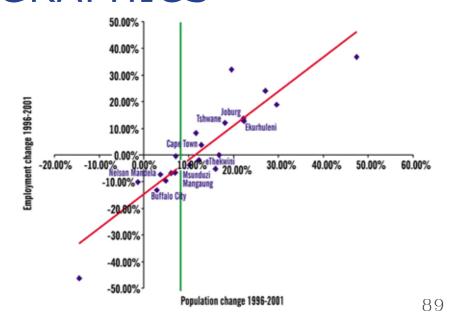

### Social demographic studies

These support the perception that there are students in the 'student' world. People from different age groups are situated outside in the 'real' world.