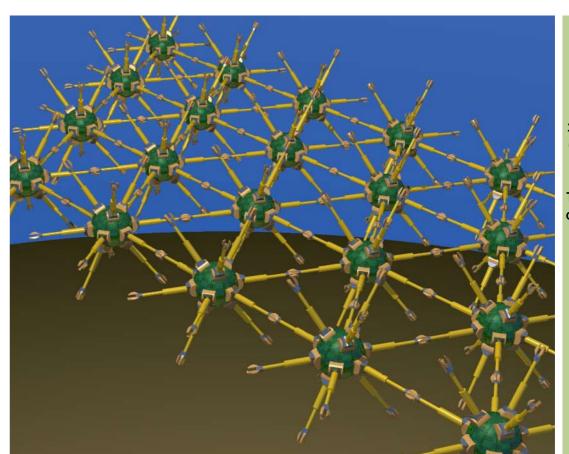

Programmable matter is these artificial atoms arranged in a 3d nano structure (fig. 99). Thus it would be nano scale strands.

These strands would be weaved into a fabric like material or bulk material.

They build up any form through a complex swarm based mathematics control system (Fig. 101).