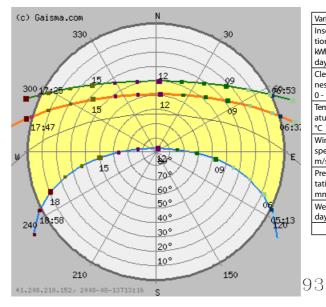

# CLIMATIC DATA

### Pretoria, South Africa

| Sunrise | Sunset                                             | Length                                                                                                                                              | Change                                                                                                                                                                                                                    | Dawn                                                                                                                                                                                                                                                                                                                                                                                                                                                                                              | Dusk                                                                                                                                                                                                                                                                                                                                                                                                                                                                                                                                                                                                                                                        | Length                                                                                                                                                                                                                                                                                                                                                                                                                                                                                                                                                                                                                                                                                           | Change                                                                                                                                                                                                                                                                                                                                                                                                                                                                                                                                                                                                                                                                                                                          |
|---------|----------------------------------------------------|-----------------------------------------------------------------------------------------------------------------------------------------------------|---------------------------------------------------------------------------------------------------------------------------------------------------------------------------------------------------------------------------|---------------------------------------------------------------------------------------------------------------------------------------------------------------------------------------------------------------------------------------------------------------------------------------------------------------------------------------------------------------------------------------------------------------------------------------------------------------------------------------------------|-------------------------------------------------------------------------------------------------------------------------------------------------------------------------------------------------------------------------------------------------------------------------------------------------------------------------------------------------------------------------------------------------------------------------------------------------------------------------------------------------------------------------------------------------------------------------------------------------------------------------------------------------------------|--------------------------------------------------------------------------------------------------------------------------------------------------------------------------------------------------------------------------------------------------------------------------------------------------------------------------------------------------------------------------------------------------------------------------------------------------------------------------------------------------------------------------------------------------------------------------------------------------------------------------------------------------------------------------------------------------|---------------------------------------------------------------------------------------------------------------------------------------------------------------------------------------------------------------------------------------------------------------------------------------------------------------------------------------------------------------------------------------------------------------------------------------------------------------------------------------------------------------------------------------------------------------------------------------------------------------------------------------------------------------------------------------------------------------------------------|
| 06:37   | 17:47                                              | 11:10                                                                                                                                               |                                                                                                                                                                                                                           | 06:13                                                                                                                                                                                                                                                                                                                                                                                                                                                                                             | 18:11                                                                                                                                                                                                                                                                                                                                                                                                                                                                                                                                                                                                                                                       | 11:58                                                                                                                                                                                                                                                                                                                                                                                                                                                                                                                                                                                                                                                                                            |                                                                                                                                                                                                                                                                                                                                                                                                                                                                                                                                                                                                                                                                                                                                 |
| 06:36   | 17:48                                              | 11:12                                                                                                                                               | 00:02<br>longer                                                                                                                                                                                                           | 06:12                                                                                                                                                                                                                                                                                                                                                                                                                                                                                             | 18:11                                                                                                                                                                                                                                                                                                                                                                                                                                                                                                                                                                                                                                                       | 11:59                                                                                                                                                                                                                                                                                                                                                                                                                                                                                                                                                                                                                                                                                            | 00:01<br>longer                                                                                                                                                                                                                                                                                                                                                                                                                                                                                                                                                                                                                                                                                                                 |
| 06:31   | 17:50                                              | 11:19                                                                                                                                               | 00:09<br>longer                                                                                                                                                                                                           | 06:07                                                                                                                                                                                                                                                                                                                                                                                                                                                                                             | 18:14                                                                                                                                                                                                                                                                                                                                                                                                                                                                                                                                                                                                                                                       | 12:07                                                                                                                                                                                                                                                                                                                                                                                                                                                                                                                                                                                                                                                                                            | 00:09<br>longer                                                                                                                                                                                                                                                                                                                                                                                                                                                                                                                                                                                                                                                                                                                 |
| 06:24   | 17:53                                              | 11:29                                                                                                                                               | 00:19<br>longer                                                                                                                                                                                                           | 06:01                                                                                                                                                                                                                                                                                                                                                                                                                                                                                             | 18:16                                                                                                                                                                                                                                                                                                                                                                                                                                                                                                                                                                                                                                                       | 12:15                                                                                                                                                                                                                                                                                                                                                                                                                                                                                                                                                                                                                                                                                            | 00:17<br>longer                                                                                                                                                                                                                                                                                                                                                                                                                                                                                                                                                                                                                                                                                                                 |
| 06:08   | 17:59                                              | 11:51                                                                                                                                               | 00:41<br>longer                                                                                                                                                                                                           | 05:45                                                                                                                                                                                                                                                                                                                                                                                                                                                                                             | 18:22                                                                                                                                                                                                                                                                                                                                                                                                                                                                                                                                                                                                                                                       | 12:37                                                                                                                                                                                                                                                                                                                                                                                                                                                                                                                                                                                                                                                                                            | 00:39<br>longer                                                                                                                                                                                                                                                                                                                                                                                                                                                                                                                                                                                                                                                                                                                 |
| 05:35   | 18:12                                              | 12:37                                                                                                                                               | 01:27<br>longer                                                                                                                                                                                                           | 05:12                                                                                                                                                                                                                                                                                                                                                                                                                                                                                             | 18:35                                                                                                                                                                                                                                                                                                                                                                                                                                                                                                                                                                                                                                                       | 13:23                                                                                                                                                                                                                                                                                                                                                                                                                                                                                                                                                                                                                                                                                            | 01:25<br>longer                                                                                                                                                                                                                                                                                                                                                                                                                                                                                                                                                                                                                                                                                                                 |
| 05:12   | 18:30                                              | 13:18                                                                                                                                               | 02:08<br>longer                                                                                                                                                                                                           | 04:48                                                                                                                                                                                                                                                                                                                                                                                                                                                                                             | 18:55                                                                                                                                                                                                                                                                                                                                                                                                                                                                                                                                                                                                                                                       | 14:07                                                                                                                                                                                                                                                                                                                                                                                                                                                                                                                                                                                                                                                                                            | 02:09<br>longer                                                                                                                                                                                                                                                                                                                                                                                                                                                                                                                                                                                                                                                                                                                 |
| 05:50   | 18:52                                              | 13:02                                                                                                                                               | 01:52<br>longer                                                                                                                                                                                                           | 05:26                                                                                                                                                                                                                                                                                                                                                                                                                                                                                             | 19:16                                                                                                                                                                                                                                                                                                                                                                                                                                                                                                                                                                                                                                                       | 13:50                                                                                                                                                                                                                                                                                                                                                                                                                                                                                                                                                                                                                                                                                            | 01:52<br>longer                                                                                                                                                                                                                                                                                                                                                                                                                                                                                                                                                                                                                                                                                                                 |
|         | 06:37<br>06:36<br>06:31<br>06:24<br>06:08<br>05:35 | 06:37     17:47       06:36     17:48       06:31     17:50       06:24     17:53       06:08     17:59       05:35     18:12       05:12     18:30 | 06:37     17:47     11:10       06:36     17:48     11:12       06:31     17:50     11:19       06:24     17:53     11:29       06:08     17:59     11:51       05:35     18:12     12:37       05:12     18:30     13:18 | 06:37         17:47         11:10           06:36         17:48         11:12         00:02 longer           06:31         17:50         11:19         00:09 longer           06:24         17:53         11:29         00:19 longer           06:08         17:59         11:51         00:41 longer           05:35         18:12         12:37         01:27 longer           05:12         18:30         13:18         02:08 longer           05:50         18:52         13:02         01:52 | 06:37         17:47         11:10         06:13           06:36         17:48         11:12         00:02 longer         06:12 longer           06:31         17:50         11:19         00:09 longer         06:07 longer           06:24         17:53         11:29         00:19 longer         06:01 longer           06:08         17:59         11:51         00:41 longer         05:45 longer           05:35         18:12         12:37         01:27 longer         05:12 longer           05:12         18:30         13:18         02:08 longer         04:48 longer           05:50         18:52         13:02         01:52         05:26 | 06:37         17:47         11:10         06:13         18:11           06:36         17:48         11:12         00:02 longer         06:12 ls:11           06:31         17:50         11:19         00:09 longer         06:07 ls:14           06:24         17:53         11:29         00:19 longer         06:01 ls:16           06:08         17:59         11:51         00:41 longer         05:45 longer           05:35         18:12         12:37         01:27 longer         05:12 ls:35 longer           05:12         18:30         13:18         02:08 longer         04:48 ls:55 longer           05:50         18:52         13:02         01:52         05:26         19:16 | 06:37         17:47         11:10         06:13         18:11         11:58           06:36         17:48         11:12         00:02 longer         06:12 lis:11         11:59           06:31         17:50         11:19         00:09 longer         06:07 lis:14         12:07           06:24         17:53         11:29         00:19 longer         06:01 lis:16         12:15           06:08         17:59         11:51         00:41 longer         05:45 lis:22         12:37 longer           05:35         18:12         12:37         01:27 longer         05:12 lis:35 lis:23 longer         13:23 longer           05:50         18:52         13:02         01:52         05:26         19:16         13:50 |

### SOLAR ENERGY AND SURFACE METEOROLOGY

| Variable                           | I     | II    | III   | IV    | ٧     | VI    | VII   | VIII  | IX    | Х     | XI    | XII   |
|------------------------------------|-------|-------|-------|-------|-------|-------|-------|-------|-------|-------|-------|-------|
| Insola-<br>tion,<br>kWh/m²/<br>day | 6.70  | 6.10  | 5.46  | 4.77  | 4.21  | 3.80  | 4.08  | 4.78  | 5.69  | 5.98  | 6.29  | 6.62  |
| Clear-<br>ness,<br>0 - 1           | 0.57  | 0.55  | 0.56  | 0.59  | 0.64  | 0.65  | 0.66  | 0.65  | 0.64  | 0.58  | 0.55  | 0.56  |
| Temper-<br>ature,<br>°C            | 22.23 | 22.11 | 21.07 | 18.66 | 15.25 | 11.61 | 11.46 | 14.61 | 18.50 | 20.20 | 20.85 | 21.36 |
| Wind<br>speed,<br>m/s              | 3.62  | 3.50  | 3.37  | 3.54  | 3.74  | 4.04  | 4.18  | 4.74  | 4.95  | 4.73  | 4.31  | 3.77  |
| Precipi-<br>tation,<br>mm          | 134   | 75    | 79    | 56    | 12    | 8     | 3     | 6     | 20    | 75    | 103   | 114   |
| Wet<br>days, d                     | 13.3  | 9.9   | 10.4  | 7.0   | 2.4   | 1.5   | 0.9   | 1.9   | 2.9   | 8.5   | 12.2  | 13.9  |

Sun path
Today
June 21
December 21
Annual variation
Equinox (March and September)