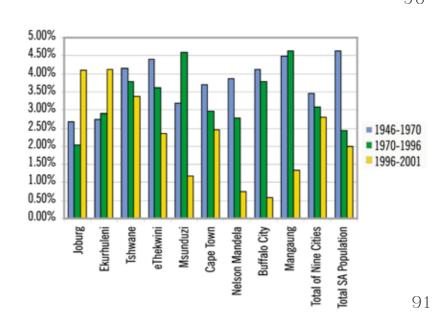

### Social demographic studies

These support the perception that there are students in the 'student' world. People from different age groups are situated outside in the 'real' world.