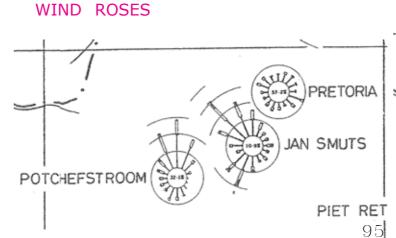

.78  | 5.69  | 5.98  | 6.29  | 6.62  |
| Clear-<br>ness,<br>0 - 1           | 0.57  | 0.55  | 0.56  | 0.59  | 0.64  | 0.65  | 0.66  | 0.65  | 0.64  | 0.58  | 0.55  | 0.56  |
| Temper-<br>ature,<br>°C            | 22.23 | 22.11 | 21.07 | 18.66 | 15.25 | 11.61 | 11.46 | 14.61 | 18.50 | 20.20 | 20.85 | 21.36 |
| Wind<br>speed,<br>m/s              | 3.62  | 3.50  | 3.37  | 3.54  | 3.74  | 4.04  | 4.18  | 4.74  | 4.95  | 4.73  | 4.31  | 3.77  |
| Precipi-<br>tation,<br>mm          | 134   | 75    | 79    | 56    | 12    | 8     | 3     | 6     | 20    | 75    | 103   | 114   |
| Wet<br>days, d                     | 13.3  | 9.9   | 10.4  | 7.0   | 2.4   | 1.5   | 0.9   | 1.9   | 2.9   | 8.5   | 12.2  | 13.9  |

Sun path
Today
June 21
December 21
Annual variation
Equinox (March and September)









# APPENDIX 3: STAGES ADDITINAL

# SUPPORTS









# PROGRAMMABLE MATTER

# UTILITY FOG



Technology was found which will materialise the concept.
It is called programmable matter, a very advanced form of computer technology. Programmable matter is a very evolved form of the semiconductor.

Programmable matter is located in the meso scale, is a smaller factor than Nano.

Artificial atoms or quantum dots are very important in this technology. Arifitial atoms are used in every computer today. It is a store which houses electrons. Like a kraal, it allows electrons out as needed. These artificial atoms don't have a normal atom centre and the electrons move in a 2d field around the kraal.

Programmable matter is these artificial atoms arranged in a 3d nano structure (fig. 99). Thus it w