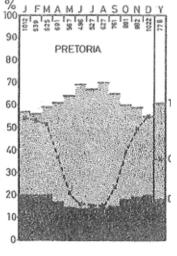

# CLIMATIC DATA

### SOLAR ENERGY AND SURFACE METEOROLOGY

| Variable                           | I     | II    | III   | IV    | ٧     | VI    | VII   | VIII  | IX    | Х     | XI    | XII   |
|------------------------------------|-------|-------|-------|-------|-------|-------|-------|-------|-------|-------|-------|-------|
| Insola-<br>tion,<br>kWh/m²/<br>day | 6.70  | 6.10  | 5.46  | 4.77  | 4.21  | 3.80  | 4.08  | 4.78  | 5.69  | 5.98  | 6.29  | 6.62  |
| Clear-<br>ness,<br>0 - 1           | 0.57  | 0.55  | 0.56  | 0.59  | 0.64  | 0.65  | 0.66  | 0.65  | 0.64  | 0.58  | 0.55  | 0.56  |
| Temper-<br>ature,<br>°C            | 22.23 | 22.11 | 21.07 | 18.66 | 15.25 | 11.61 | 11.46 | 14.61 | 18.50 | 20.20 | 20.85 | 21.36 |
| Wind<br>speed,<br>m/s              | 3.62  | 3.50  | 3.37  | 3.54  | 3.74  | 4.04  | 4.18  | 4.74  | 4.95  | 4.73  | 4.31  | 3.77  |
| Precipi-<br>tation,<br>mm          | 134   | 75    | 79    | 56    | 12    | 8     | 3     | 6     | 20    | 75    | 103   | 114   |
| Wet<br>days, d                     | 13.3  | 9.9   | 10.4  | 7.0   | 2.4   | 1.5   | 0.9   | 1.9   | 2.9   | 8.5   | 12.2  | 13.9  |