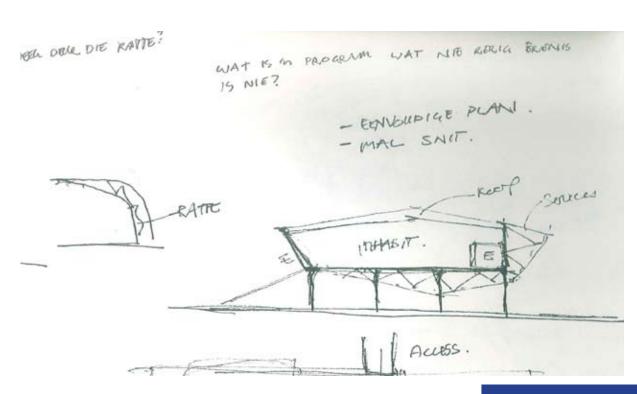

#### design

The typologies and design work from stage one were further investigated after the new context was accepted. Stage 2 investigated typologies: a building that does not physically move/change versus one that does.

### theory

The opposition which is created by the typology is as follows: Students would be walking on the ground floor level and the inhabitable part is on the first. Thus people will have to go up to the first floor level to access the program. However, a flaw lies in the fact that they have to go up to experience the functional part of the building. Therefore the concept does not address the spatial experience.

# FORMAL EXPLORATION

The design context may have changed, but the typologies stayed the same. Therefore the formal investigation had to take place again, responding to the new context and the rules defined by the typologies.