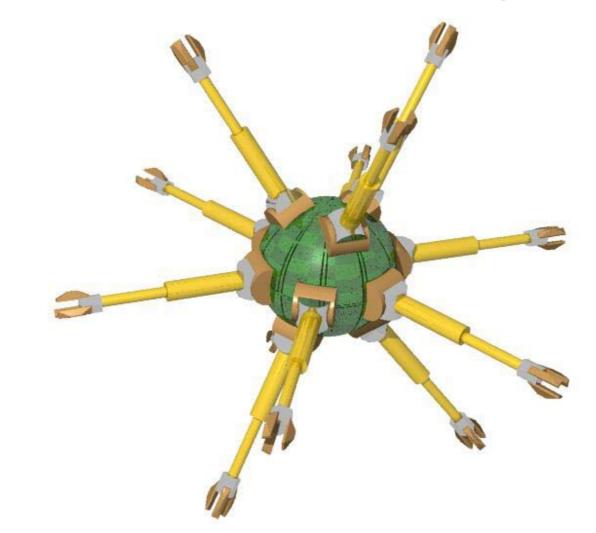

100

Utility fog is a nano technology where a foglet looks like (fig, 100)
These foglets have 12 arms telescoping out from the central core. Each arm has a 3 fingered claw.
The foglets attach to one another at these claws.