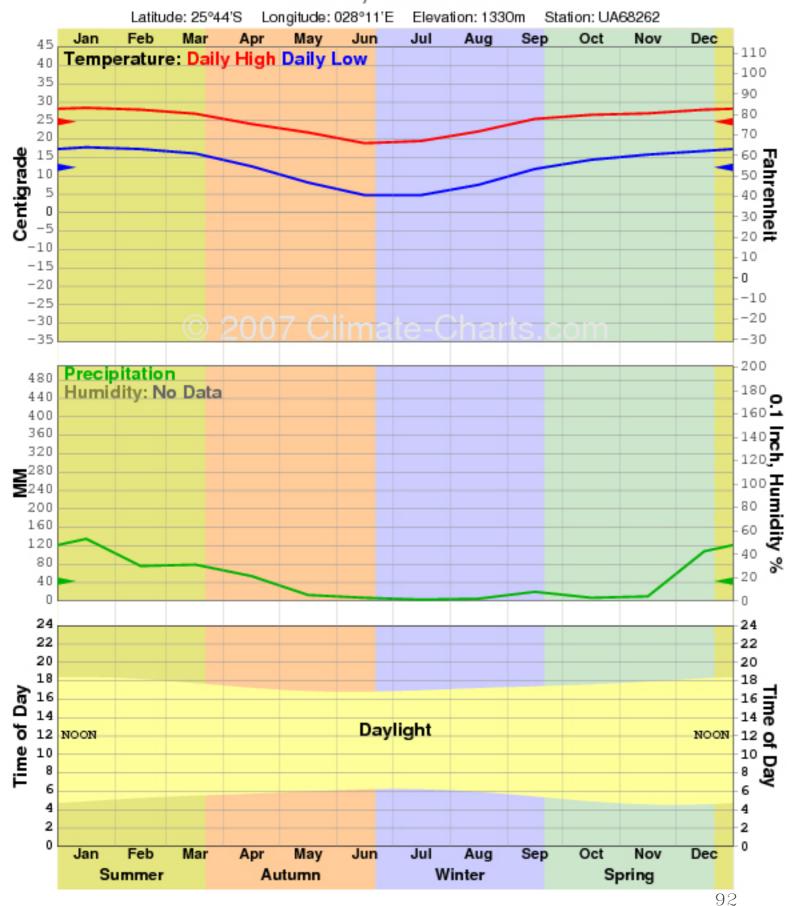

# CLIMATIC DATA

### Pretoria, South Africa

| Sunrise | Sunset                                             | Length                                                                                                                                              | Change                                                                                                                                                                                                                    | Dawn                                                                                                                                                                                                                                                                                                                                                                                                                                                                                              | Dusk                                                                                                                                                                                                                                                                                                                                                                                                                                                                                                                                                                                                                                                        | Length                                                                                                                                                                                                                                                                                                                                                                                                                                                                                                                                                                                                                                                                                           | Change                                                                                                                                                                                                                                                                                                                                                                                                                                                                                                                                                                                                                                                                                                                          |
|---------|----------------------------------------------------|-----------------------------------------------------------------------------------------------------------------------------------------------------|---------------------------------------------------------------------------------------------------------------------------------------------------------------------------------------------------------------------------|---------------------------------------------------------------------------------------------------------------------------------------------------------------------------------------------------------------------------------------------------------------------------------------------------------------------------------------------------------------------------------------------------------------------------------------------------------------------------------------------------|-------------------------------------------------------------------------------------------------------------------------------------------------------------------------------------------------------------------------------------------------------------------------------------------------------------------------------------------------------------------------------------------------------------------------------------------------------------------------------------------------------------------------------------------------------------------------------------------------------------------------------------------------------------|--------------------------------------------------------------------------------------------------------------------------------------------------------------------------------------------------------------------------------------------------------------------------------------------------------------------------------------------------------------------------------------------------------------------------------------------------------------------------------------------------------------------------------------------------------------------------------------------------------------------------------------------------------------------------------------------------|---------------------------------------------------------------------------------------------------------------------------------------------------------------------------------------------------------------------------------------------------------------------------------------------------------------------------------------------------------------------------------------------------------------------------------------------------------------------------------------------------------------------------------------------------------------------------------------------------------------------------------------------------------------------------------------------------------------------------------|
| 06:37   | 17:47                                              | 11:10                                                                                                                                               |                                                                                                                                                                                                                           | 06:13                                                                                                                                                                                                                                                                                                                                                                                                                                                                                             | 18:11                                                                                                                                                                                                                                                                                                                                                                                                                                                                                                                                                                                                                                                       | 11:58                                                                                                                                                                                                                                                                                                                                                                                                                                                                                                                                                                                                                                                                                            |                                                                                                                                                                                                                                                                                                                                                                                                                                                                                                                                                                                                                                                                                                                                 |
| 06:36   | 17:48                                              | 11:12                                                                                                                                               | 00:02<br>longer                                                                                                                                                                                                           | 06:12                                                                                                                                                                                                                                                                                                                                                                                                                                                                                             | 18:11                                                                                                                                                                                                                                                                                                                                                                                                                                                                                                                                                                                                                                                       | 11:59                                                                                                                                                                                                                                                                                                                                                                                                                                                                                                                                                                                                                                                                                            | 00:01<br>longer                                                                                                                                                                                                                                                                                                                                                                                                                                                                                                                                                                                                                                                                                                                 |
| 06:31   | 17:50                                              | 11:19                                                                                                                                               | 00:09<br>longer                                                                                                                                                                                                           | 06:07                                                                                                                                                                                                                                                                                                                                                                                                                                                                                             | 18:14                                                                                                                                                                                                                                                                                                                                                                                                                                                                                                                                                                                                                                                       | 12:07                                                                                                                                                                                                                                                                                                                                                                                                                                                                                                                                                                                                                                                                                            | 00:09<br>longer                                                                                                                                                                                                                                                                                                                                                                                                                                                                                                                                                                                                                                                                                                                 |
| 06:24   | 17:53                                              | 11:29                                                                                                                                               | 00:19<br>longer                                                                                                                                                                                                           | 06:01                                                                                                                                                                                                                                                                                                                                                                                                                                                                                             | 18:16                                                                                                                                                                                                                                                                                                                                                                                                                                                                                                                                                                                                                                                       | 12:15                                                                                                                                                                                                                                                                                                                                                                                                                                                                                                                                                                                                                                                                                            | 00:17<br>longer                                                                                                                                                                                                                                                                                                                                                                                                                                                                                                                                                                                                                                                                                                                 |
| 06:08   | 17:59                                              | 11:51                                                                                                                                               | 00:41<br>longer                                                                                                                                                                                                           | 05:45                                                                                                                                                                                                                                                                                                                                                                                                                                                                                             | 18:22                                                                                                                                                                                                                                                                                                                                                                                                                                                                                                                                                                                                                                                       | 12:37                                                                                                                                                                                                                                                                                                                                                                                                                                                                                                                                                                                                                                                                                            | 00:39<br>longer                                                                                                                                                                                                                                                                                                                                                                                                                                                                                                                                                                                                                                                                                                                 |
| 05:35   | 18:12                                              | 12:37                                                                                                                                               | 01:27<br>longer                                                                                                                                                                                                           | 05:12                                                                                                                                                                                                                                                                                                                                                                                                                                                                                             | 18:35                                                                                                                                                                                                                                                                                                                                                                                                                                                                                                                                                                                                                                                       | 13:23                                                                                                                                                                                                                                                                                                                                                                                                                                                                                                                                                                                                                                                                                            | 01:25<br>longer                                                                                                                                                                                                                                                                                                                                                                                                                                                                                                                                                                                                                                                                                                                 |
| 05:12   | 18:30                                              | 13:18                                                                                                                                               | 02:08<br>longer                                                                                                                                                                                                           | 04:48                                                                                                                                                                                                                                                                                                                                                                                                                                                                                             | 18:55                                                                                                                                                                                                                                                                                                                                                                                                                                                                                                                                                                                                                                                       | 14:07                                                                                                                                                                                                                                                                                                                                                                                                                                                                                                                                                                                                                                                                                            | 02:09<br>longer                                                                                                                                                                                                                                                                                                                                                                                                                                                                                                                                                                                                                                                                                                                 |
| 05:50   | 18:52                                              | 13:02                                                                                                                                               | 01:52<br>longer                                                                                                                                                                                                           | 05:26                                                                                                                                                                                                                                                                                                                                                                                                                                                                                             | 19:16                                                                                                                                                                                                                                                                                                                                                                                                                                                                                                                                                                                                                                                       | 13:50                                                                                                                                                                                                                                                                                                                                                                                                                                                                                                                                                                                                                                                                                            | 01:52<br>longer                                                                                                                                                                                                                                                                                                                                                                                                                                                                                                                                                                                                                                                                                                                 |
|         | 06:37<br>06:36<br>06:31<br>06:24<br>06:08<br>05:35 | 06:37     17:47       06:36     17:48       06:31     17:50       06:24     17:53       06:08     17:59       05:35     18:12       05:12     18:30 | 06:37     17:47     11:10       06:36     17:48     11:12       06:31     17:50     11:19       06:24     17:53     11:29       06:08     17:59     11:51       05:35     18:12     12:37       05:12     18:30     13:18 | 06:37         17:47         11:10           06:36         17:48         11:12         00:02 longer           06:31         17:50         11:19         00:09 longer           06:24         17:53         11:29         00:19 longer           06:08         17:59         11:51         00:41 longer           05:35         18:12         12:37         01:27 longer           05:12         18:30         13:18         02:08 longer           05:50         18:52         13:02         01:52 | 06:37         17:47         11:10         06:13           06:36         17:48         11:12         00:02 longer         06:12 longer           06:31         17:50         11:19         00:09 longer         06:07 longer           06:24         17:53         11:29         00:19 longer         06:01 longer           06:08         17:59         11:51         00:41 longer         05:45 longer           05:35         18:12         12:37         01:27 longer         05:12 longer           05:12         18:30         13:18         02:08 longer         04:48 longer           05:50         18:52         13:02         01:52         05:26 | 06:37         17:47         11:10         06:13         18:11           06:36         17:48         11:12         00:02 longer         06:12 ls:11           06:31         17:50         11:19         00:09 longer         06:07 ls:14           06:24         17:53         11:29         00:19 longer         06:01 ls:16           06:08         17:59         11:51         00:41 longer         05:45 longer           05:35         18:12         12:37         01:27 longer         05:12 ls:35 longer           05:12         18:30         13:18         02:08 longer         04:48 ls:55 longer           05:50         18:52         13:02         01:52         05:26         19:16 | 06:37         17:47         11:10         06:13         18:11         11:58           06:36         17:48         11:12         00:02 longer         06:12 lis:11         11:59           06:31         17:50         11:19         00:09 longer         06:07 lis:14         12:07           06:24         17:53         11:29         00:19 longer         06:01 lis:16         12:15           06:08         17:59         11:51         00:41 longer         05:45 lis:22         12:37 longer           05:35         18:12         12:37         01:27 longer         05:12 lis:35 lis:23 longer         13:23 longer           05:50         18:52         13:02         01:52         05:26         19:16         13:50 |