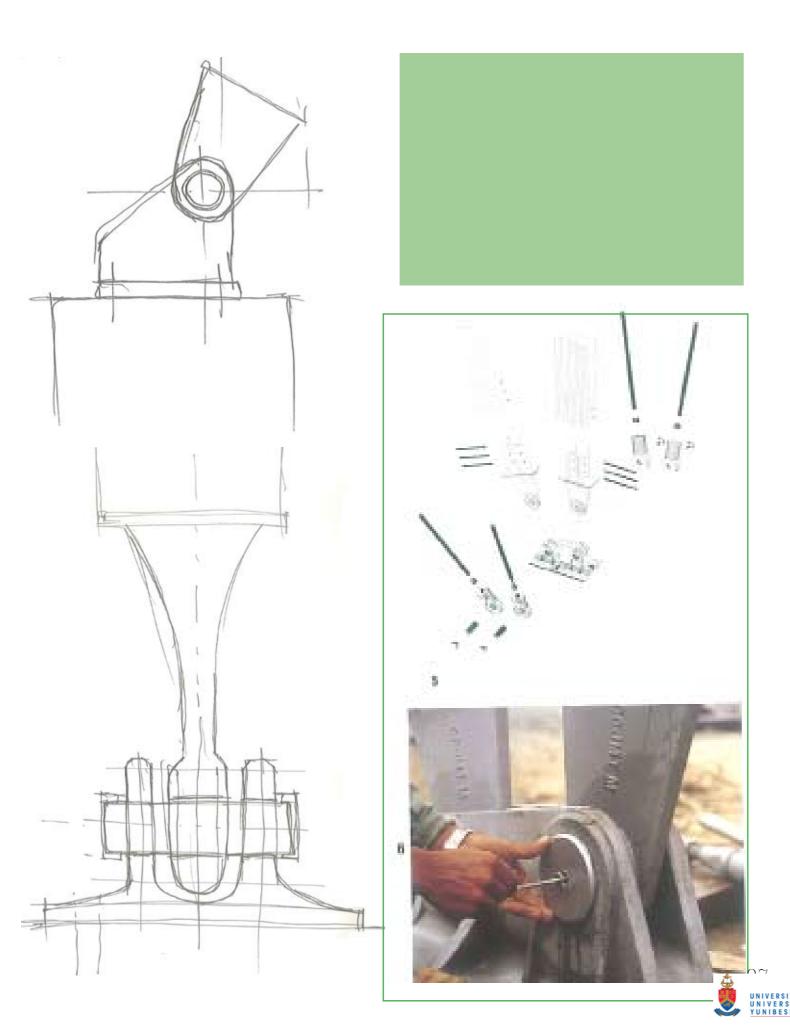

ess,<br>0 - 1           | 0.57  | 0.55  | 0.56  | 0.59  | 0.64  | 0.65  | 0.66  | 0.65  | 0.64  | 0.58  | 0.55  | 0.56  |
| Temper-<br>ature,<br>°C            | 22.23 | 22.11 | 21.07 | 18.66 | 15.25 | 11.61 | 11.46 | 14.61 | 18.50 | 20.20 | 20.85 | 21.36 |
| Wind<br>speed,<br>m/s              | 3.62  | 3.50  | 3.37  | 3.54  | 3.74  | 4.04  | 4.18  | 4.74  | 4.95  | 4.73  | 4.31  | 3.77  |
| Precipi-<br>tation,<br>mm          | 134   | 75    | 79    | 56    | 12    | 8     | 3     | 6     | 20    | 75    | 103   | 114   |
| Wet<br>days, d                     | 13.3  | 9.9   | 10.4  | 7.0   | 2.4   | 1.5   | 0.9   | 1.9   | 2.9   | 8.5   | 12.2  | 13.9  |

Sun path
Today
June 21
December 21
Annual variation
Equinox (March and September)









# APPENDIX 3: STAGES ADDITINAL

# SUPPORTS









# PROGRAMMABLE MATTER

# UTILITY FOG



Technology was found which will materialise the concept.
It is called programmable matter, a very advanced form of computer technology. Programmable matter is a very evolved form of the semiconductor.

Programmable matter is located in the meso scale, is a smaller factor than Nano.

Artificial atoms or quantum dots are very important in this technology. Arifitial atoms are used in every computer today. It is a store which houses electrons. Like a kraal, it allows electrons out as needed. These artificial atoms don't have a normal atom centre and the electrons move in a 2d field around the kraal.

Programmable matter is these artificial atoms arranged in a 3d nano structure (fig. 99). Thus it would be nano scale strands.

These strands would be