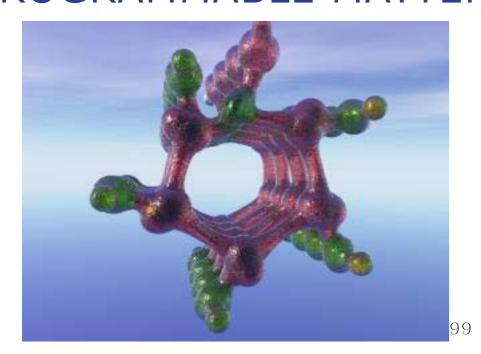

Programmable matter is these artificial atoms arranged in a 3d nano structure (fig. 99). Thus it would be nano scale strands.

These strands would be weaved into a fabric like material or bulk material.