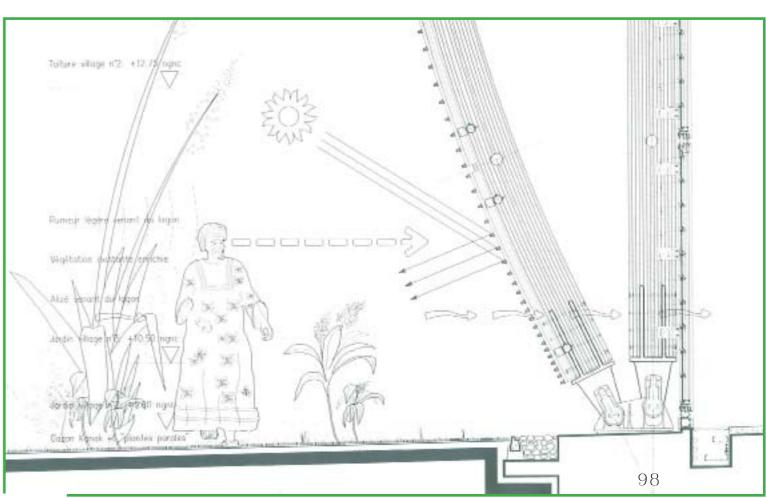

### SOLAR ENERGY AND SURFACE METEOROLOGY

| Variable                           | I     | II    | III   | IV    | ٧     | VI    | VII   | VIII  | IX    | Х     | XI    | XII   |
|------------------------------------|-------|-------|-------|-------|-------|-------|-------|-------|-------|-------|-------|-------|
| Insola-<br>tion,<br>kWh/m²/<br>day | 6.70  | 6.10  | 5.46  | 4.77  | 4.21  | 3.80  | 4.08  | 4.78  | 5.69  | 5.98  | 6.29  | 6.62  |
| Clear-<br>ness,<br>0 - 1           | 0.57  | 0.55  | 0.56  | 0.59  | 0.64  | 0.65  | 0.66  | 0.65  | 0.64  | 0.58  | 0.55  | 0.56  |
| Temper-<br>ature,<br>°C            | 22.23 | 22.11 | 21.07 | 18.66 | 15.25 | 11.61 | 11.46 | 14.61 | 18.50 | 20.20 | 20.85 | 21.36 |
| Wind<br>speed,<br>m/s              | 3.62  | 3.50  | 3.37  | 3.54  | 3.74  | 4.04  | 4.18  | 4.74  | 4.95  | 4.73  | 4.31  | 3.77  |
| Precipi-<br>tation,<br>mm          | 134   | 75    | 79    | 56    | 12    | 8     | 3     | 6     | 20    | 75    | 103   | 114   |
| Wet<br>days, d                     | 13.3  | 9.9   | 10.4  | 7.0   | 2.4   | 1.5   | 0.9   | 1.9   | 2.9   | 8.5   | 12.2  | 13.9  |

Sun path
Today
June 21
December 21
Annual variation
Equinox (March and September)