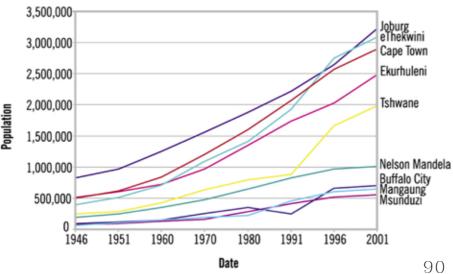

### Social demographic studies

These support the perception that there are students in the 'student' world. People from different age groups are situated outside in the 'real' world.