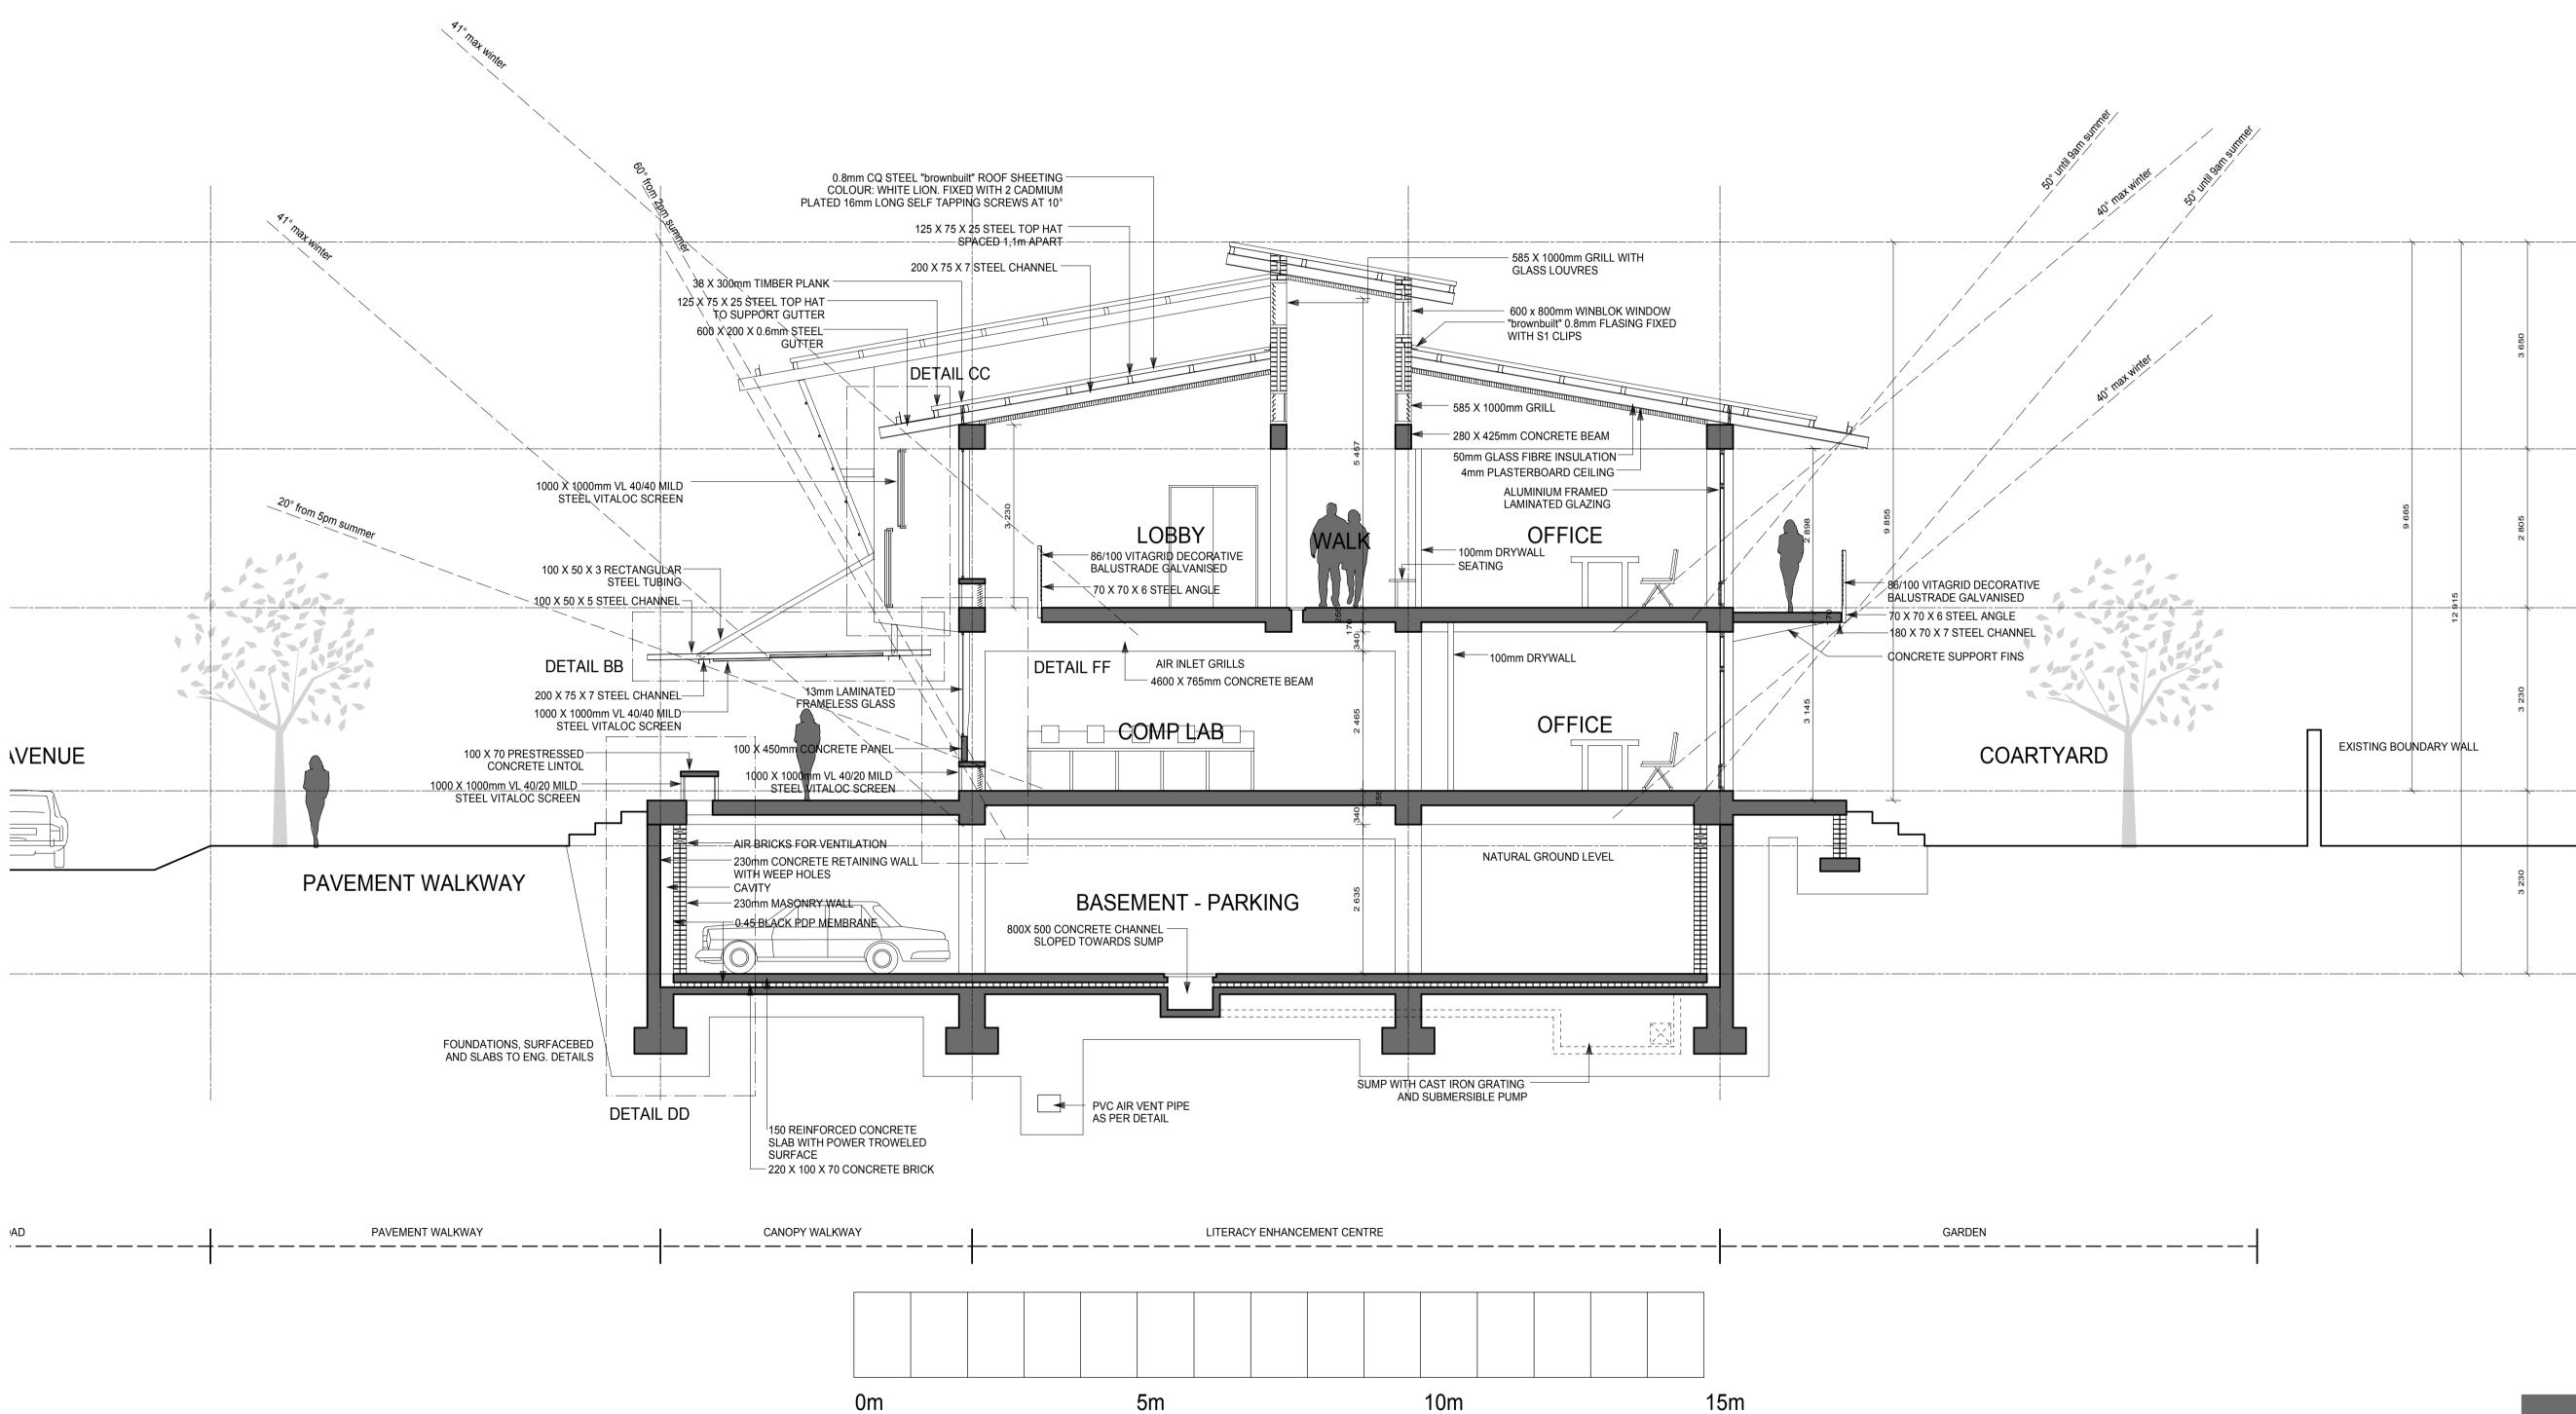

| • • <b>-</b> |  |  |  |
|--------------|--|--|--|
|              |  |  |  |
|              |  |  |  |
|              |  |  |  |
|              |  |  |  |
|              |  |  |  |
|              |  |  |  |









|              |             |               | 3 650 |  |
|--------------|-------------|---------------|-------|--|
|              |             |               | 5 805 |  |
|              | 11TH AVENUE | <br><br><br>2 | 333   |  |
| T WALKWAY    |             |               | 3 230 |  |
| ENT WAI ƘWAY | ROAD        |               |       |  |



























### SECTION AA







## SECTION BB



## SECTION CC











0m

## SECTION DD

### University of Pretoria, Strydom C.C. (2007)

5m

10m

15m







SECTION EE





## SECTION HH







### SECTION JJ









#### DETAIL HH - FIRE ESCAPE STAIRS (REFER TO GENERAL DRAWINGS)











07 - 16





#### DETAIL BB - HORIZONTAL LOUVRE (REFER TO GENERAL DRAWINGS)





## 07 - 21

#### DETAIL EE - RETAINING WALL (REFER TO GENERAL DRAWINGS)