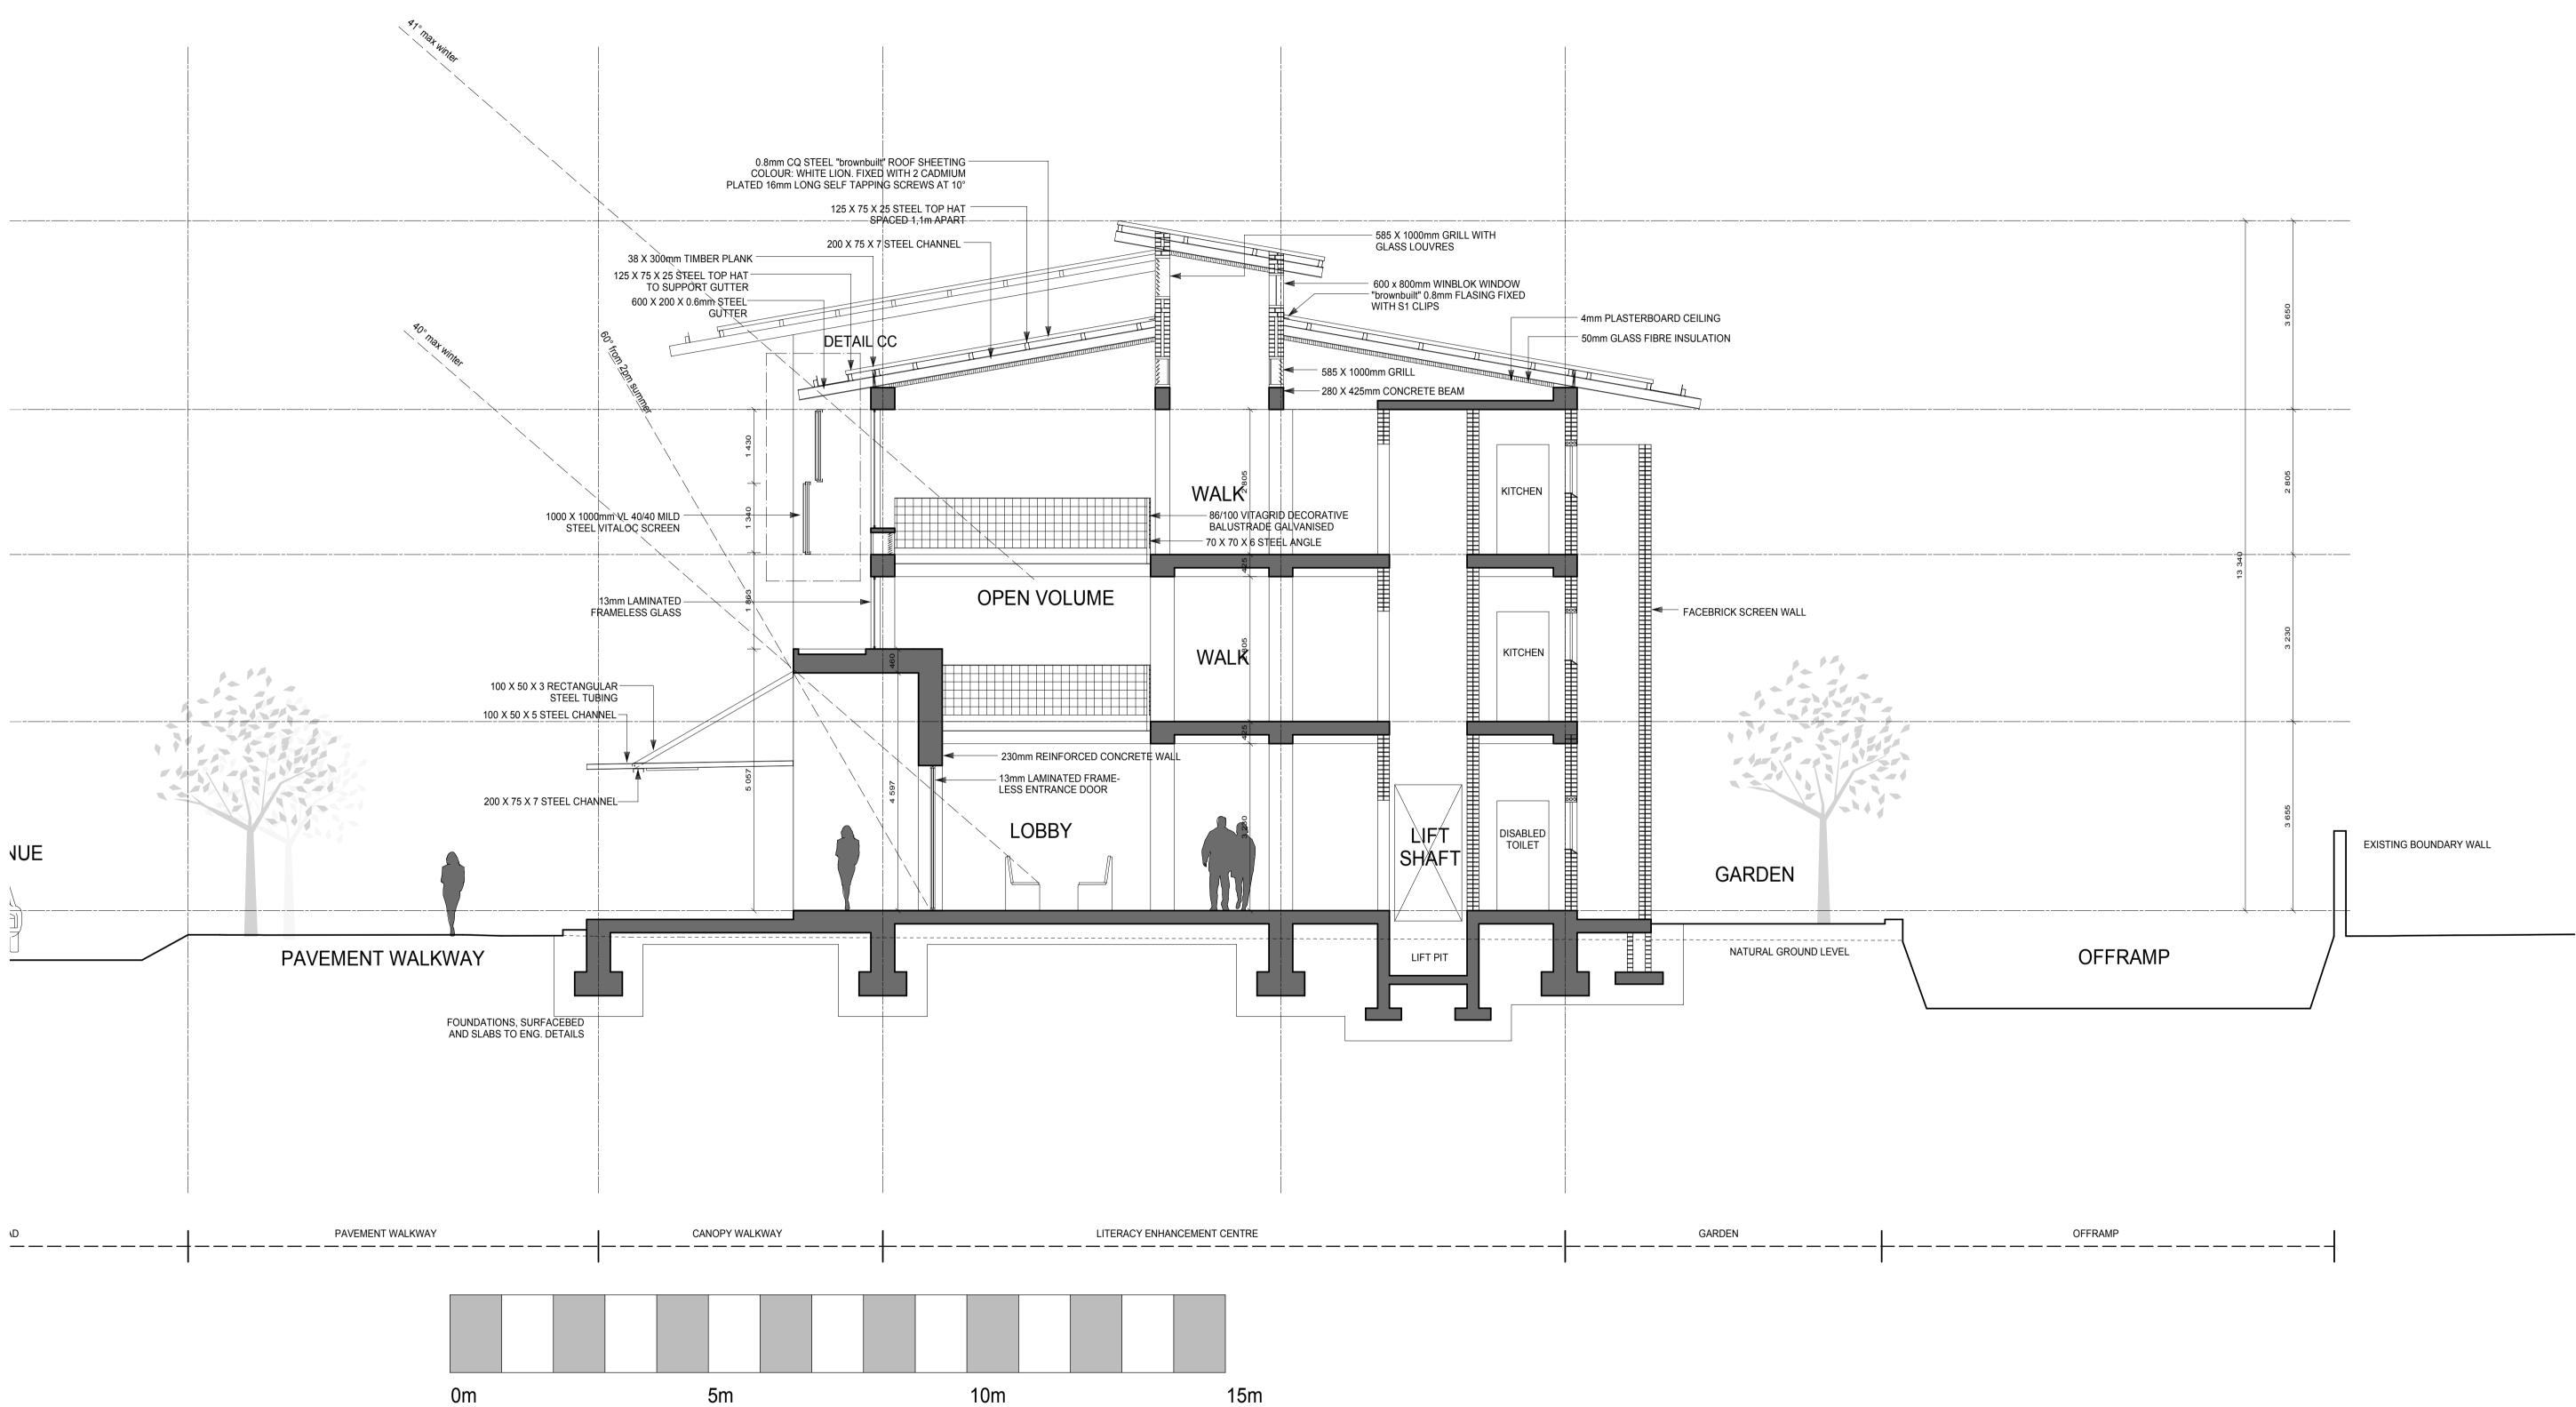

| • • <b>-</b> |  |  |  |
|--------------|--|--|--|
|              |  |  |  |
|              |  |  |  |
|              |  |  |  |
|              |  |  |  |
|              |  |  |  |
|              |  |  |  |









|              |             |               | 3 650 |  |
|--------------|-------------|---------------|-------|--|
|              |             |               | 5 805 |  |
|              | 11TH AVENUE | <br><br><br>2 | 333   |  |
| T WALKWAY    |             |               | 3 230 |  |
| ENT WAI ƘWAY | ROAD        |               |       |  |



























### SECTION AA







## SECTION BB



## SECTION CC











0m

## SECTION DD

### University of Pretoria, Strydom C.C. (2007)

5m

10m

15m







SECTION EE





## SECTION HH







### SECTION JJ









#### DETAIL HH - FIRE ESCAPE STAIRS (REFER TO GENERAL DRAWINGS)











07 - 16





#### DETAIL BB - HORIZONTAL LOUVRE (REFER TO GENERAL DRAWINGS)





## 07 - 21

#### DETAIL EE - RETAINING WALL (REFER TO GENERAL DRAWINGS)