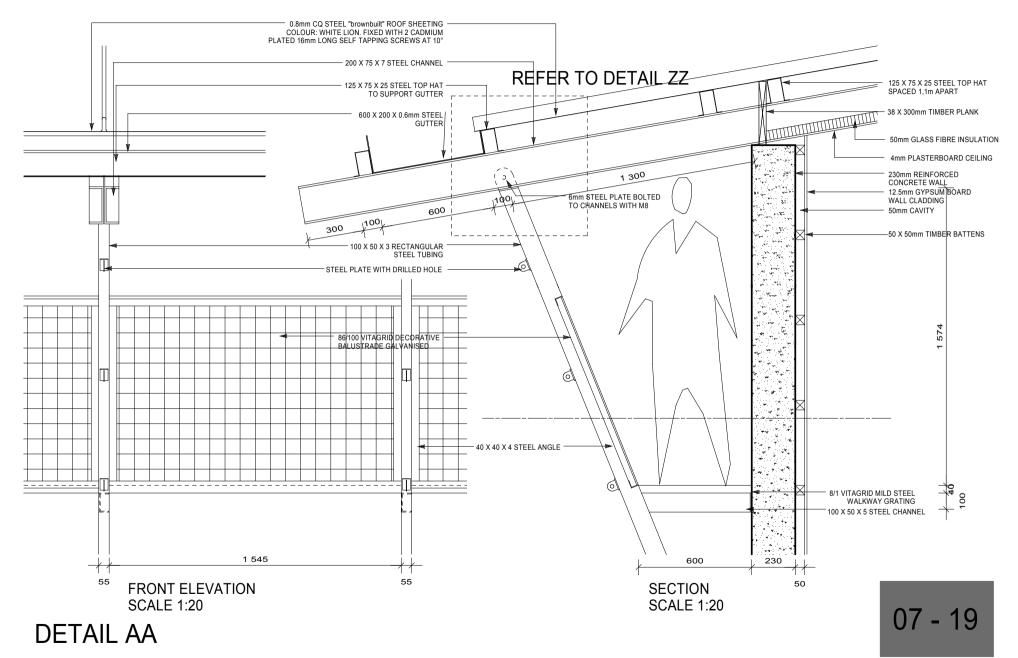

|  |  |  |
|              |  |  |  |
|              |  |  |  |
|              |  |  |  |
|              |  |  |  |









|              |             |               | 3 650 |  |
|--------------|-------------|---------------|-------|--|
|              |             |               | 5 805 |  |
|              | 11TH AVENUE | <br><br><br>2 | 333   |  |
| T WALKWAY    |             |               | 3 230 |  |
| ENT WAI ƘWAY | ROAD        |               |       |  |



























### SECTION AA







## SECTION BB



## SECTION CC











0m

## SECTION DD

### University of Pretoria, Strydom C.C. (2007)

5m

10m

15m







SECTION EE





## SECTION HH







### SECTION JJ









#### DETAIL HH - FIRE ESCAPE STAIRS (REFER TO GENERAL DRAWINGS)











07 - 16





#### DETAIL BB - HORIZONTAL LOUVRE (REFER TO GENERAL DRAWINGS)





## 07 - 21

#### DETAIL EE - RETAINING WALL (REFER TO GENERAL DRAWINGS)