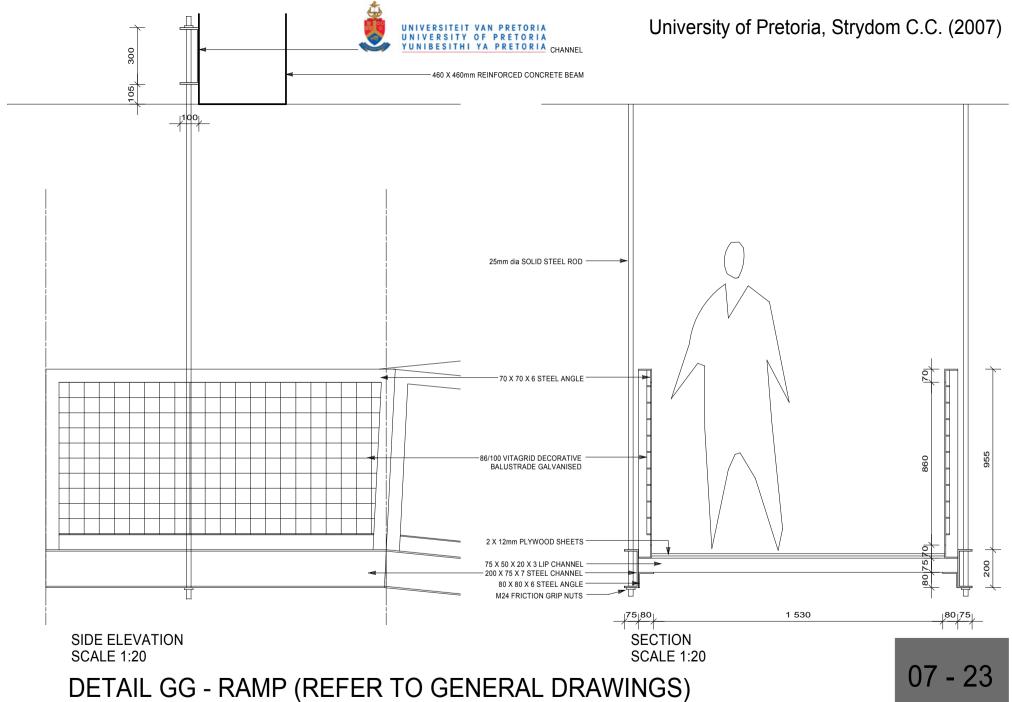

|               | 3 650 |  |
|--------------|-------------|---------------|-------|--|
|              |             |               | 5 805 |  |
|              | 11TH AVENUE | <br><br><br>2 | 333   |  |
| T WALKWAY    |             |               | 3 230 |  |
| ENT WAI ƘWAY | ROAD        |               |       |  |



























### SECTION AA







## SECTION BB



## SECTION CC











0m

## SECTION DD

### University of Pretoria, Strydom C.C. (2007)

5m

10m

15m







SECTION EE





## SECTION HH







### SECTION JJ









#### DETAIL HH - FIRE ESCAPE STAIRS (REFER TO GENERAL DRAWINGS)











07 - 16





#### DETAIL BB - HORIZONTAL LOUVRE (REFER TO GENERAL DRAWINGS)





## 07 - 21

#### DETAIL EE - RETAINING WALL (REFER TO GENERAL DRAWINGS)