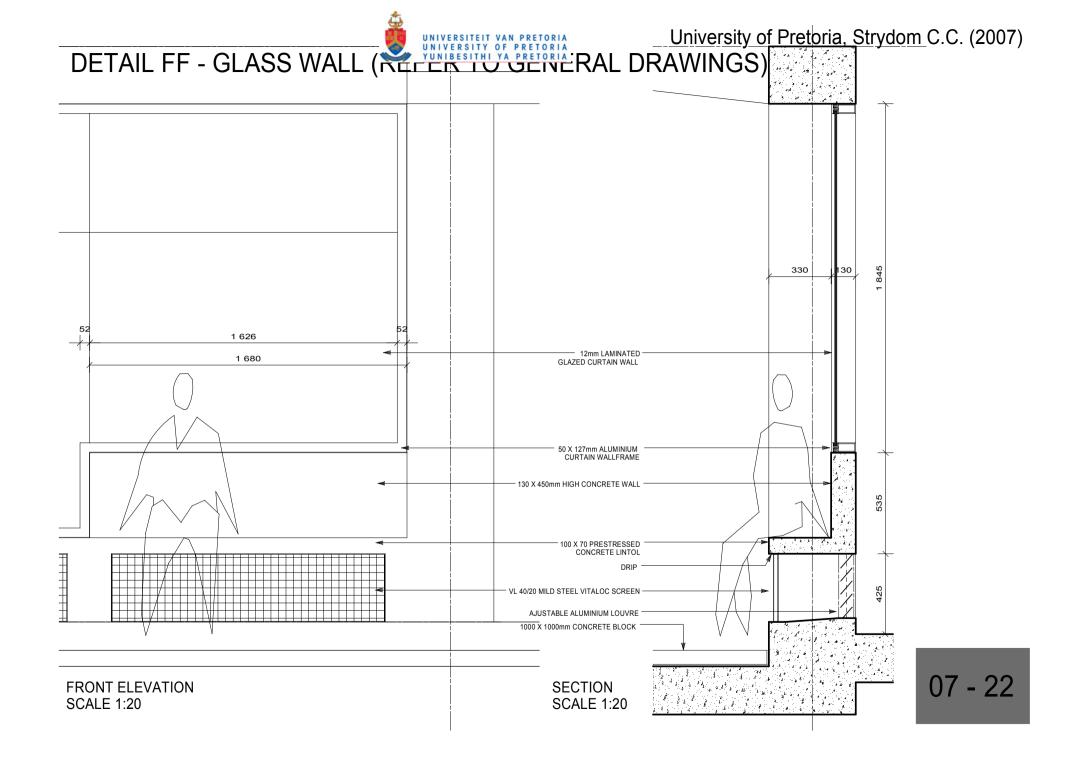

|               | 3 650 |  |
|--------------|-------------|---------------|-------|--|
|              |             |               | 5 805 |  |
|              | 11TH AVENUE | <br><br><br>2 | 333   |  |
| T WALKWAY    |             |               | 3 230 |  |
| ENT WAI ƘWAY | ROAD        |               |       |  |



























### SECTION AA







## SECTION BB



## SECTION CC











0m

## SECTION DD

### University of Pretoria, Strydom C.C. (2007)

5m

10m

15m







SECTION EE





## SECTION HH







### SECTION JJ









#### DETAIL HH - FIRE ESCAPE STAIRS (REFER TO GENERAL DRAWINGS)











07 - 16





#### DETAIL BB - HORIZONTAL LOUVRE (REFER TO GENERAL DRAWINGS)





## 07 - 21

#### DETAIL EE - RETAINING WALL (REFER TO GENERAL DRAWINGS)