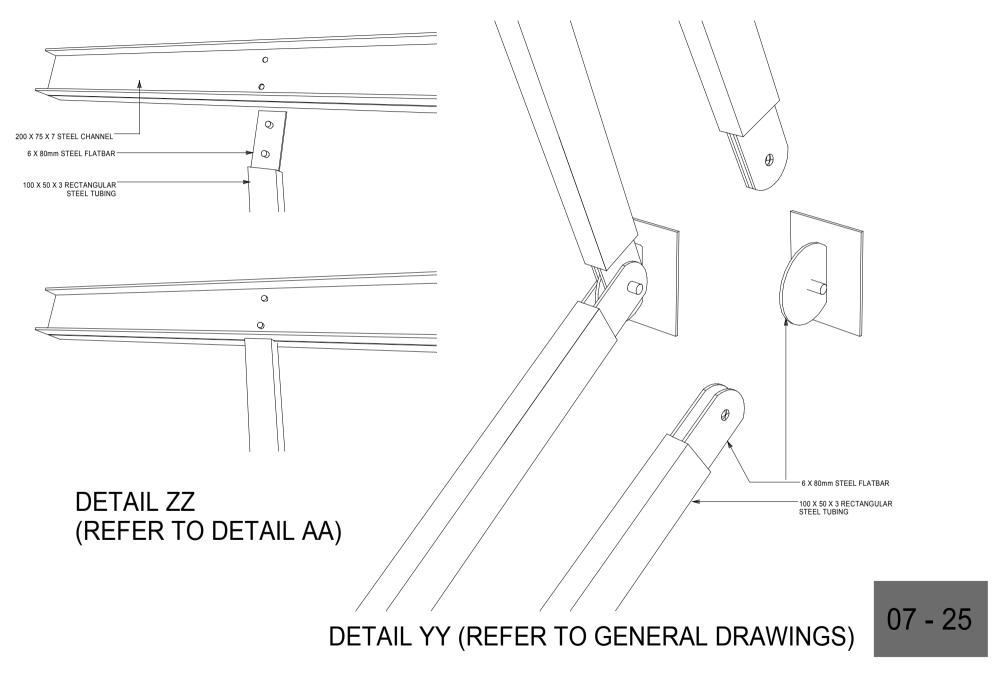

|               | 3 650 |  |
|--------------|-------------|---------------|-------|--|
|              |             |               | 5 805 |  |
|              | 11TH AVENUE | <br><br><br>2 | 333   |  |
| T WALKWAY    |             |               | 3 230 |  |
| ENT WAI ƘWAY | ROAD        |               |       |  |



























### SECTION AA







## SECTION BB



## SECTION CC











0m

## SECTION DD

### University of Pretoria, Strydom C.C. (2007)

5m

10m

15m







SECTION EE





## SECTION HH







### SECTION JJ









#### DETAIL HH - FIRE ESCAPE STAIRS (REFER TO GENERAL DRAWINGS)











07 - 16





#### DETAIL BB - HORIZONTAL LOUVRE (REFER TO GENERAL DRAWINGS)





## 07 - 21

#### DETAIL EE - RETAINING WALL (REFER TO GENERAL DRAWINGS)