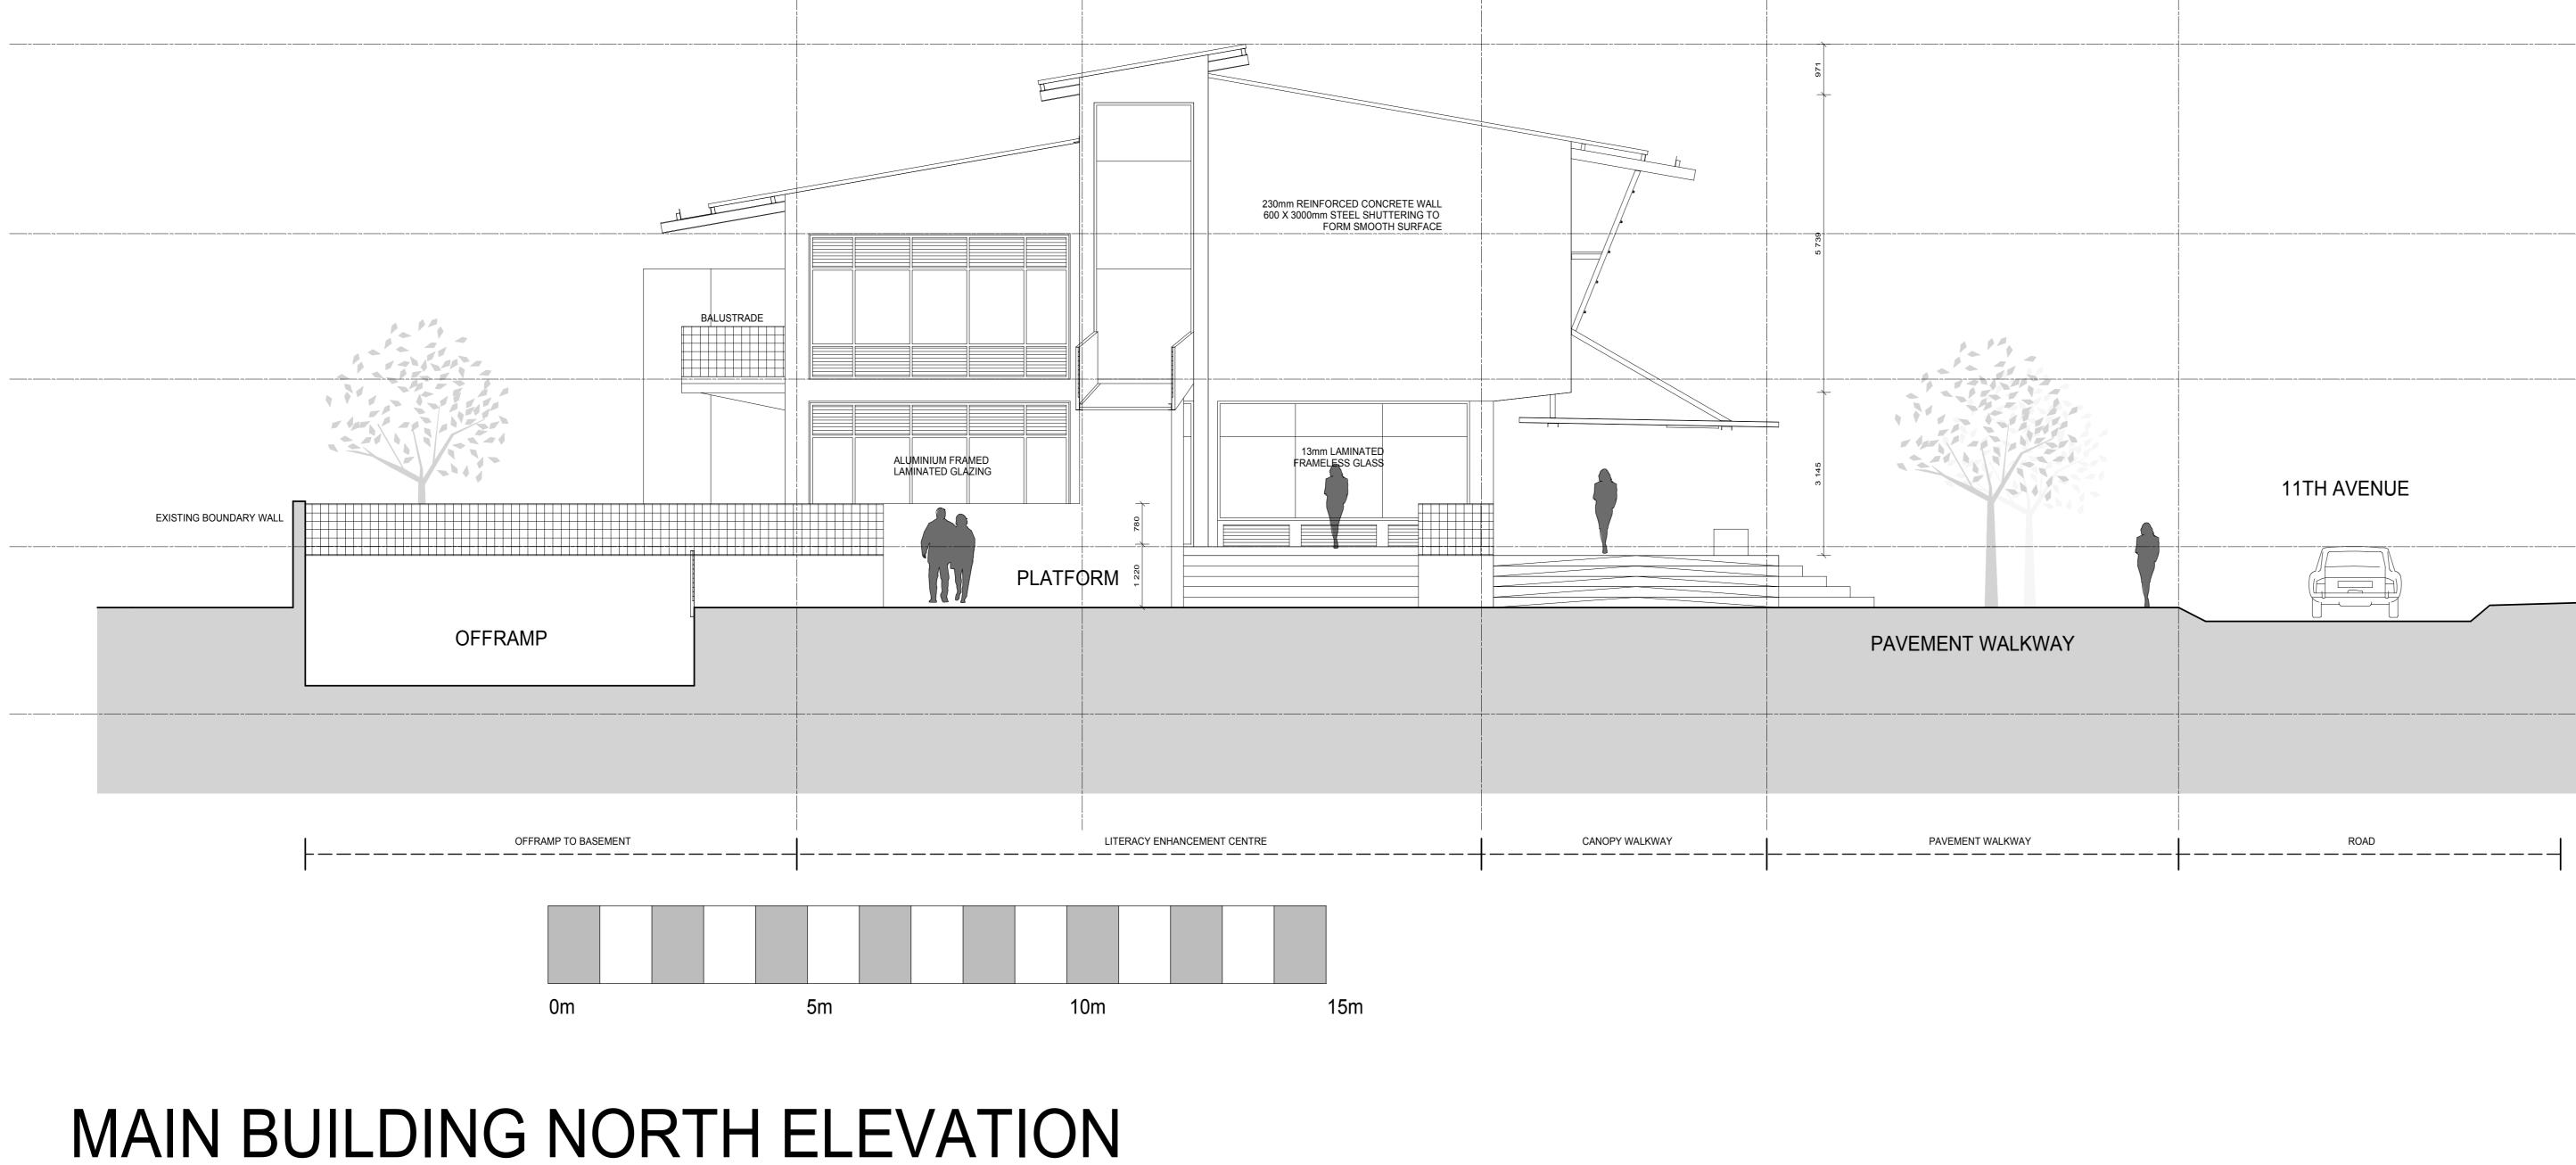

|              |             |               | 3 650 |  |
|--------------|-------------|---------------|-------|--|
|              |             |               | 5 805 |  |
|              | 11TH AVENUE | <br><br><br>2 | 333   |  |
| T WALKWAY    |             |               | 3 230 |  |
| ENT WAI ƘWAY | ROAD        |               |       |  |