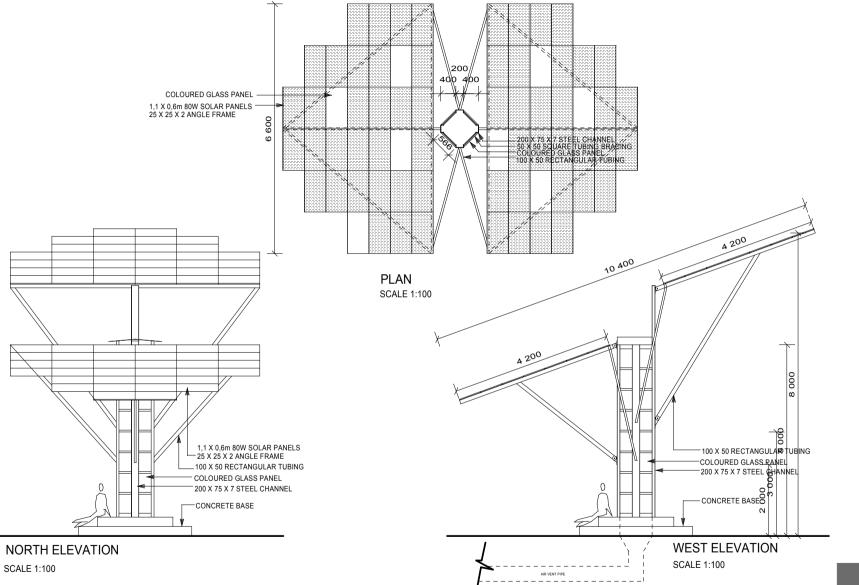

|
|              |  |  |  |
|              |  |  |  |
|              |  |  |  |
|              |  |  |  |
|              |  |  |  |









|              |             |               | 3 650 |  |
|--------------|-------------|---------------|-------|--|
|              |             |               | 5 805 |  |
|              | 11TH AVENUE | <br><br><br>2 | 333   |  |
| T WALKWAY    |             |               | 3 230 |  |
| ENT WAI ƘWAY | ROAD        |               |       |  |



























### SECTION AA







## SECTION BB



## SECTION CC











0m

## SECTION DD

### University of Pretoria, Strydom C.C. (2007)

5m

10m

15m







SECTION EE





## SECTION HH







### SECTION JJ









#### DETAIL HH - FIRE ESCAPE STAIRS (REFER TO GENERAL DRAWINGS)











07 - 16





#### DETAIL BB - HORIZONTAL LOUVRE (REFER TO GENERAL DRAWINGS)





## 07 - 21

#### DETAIL EE - RETAINING WALL (REFER TO GENERAL DRAWINGS)