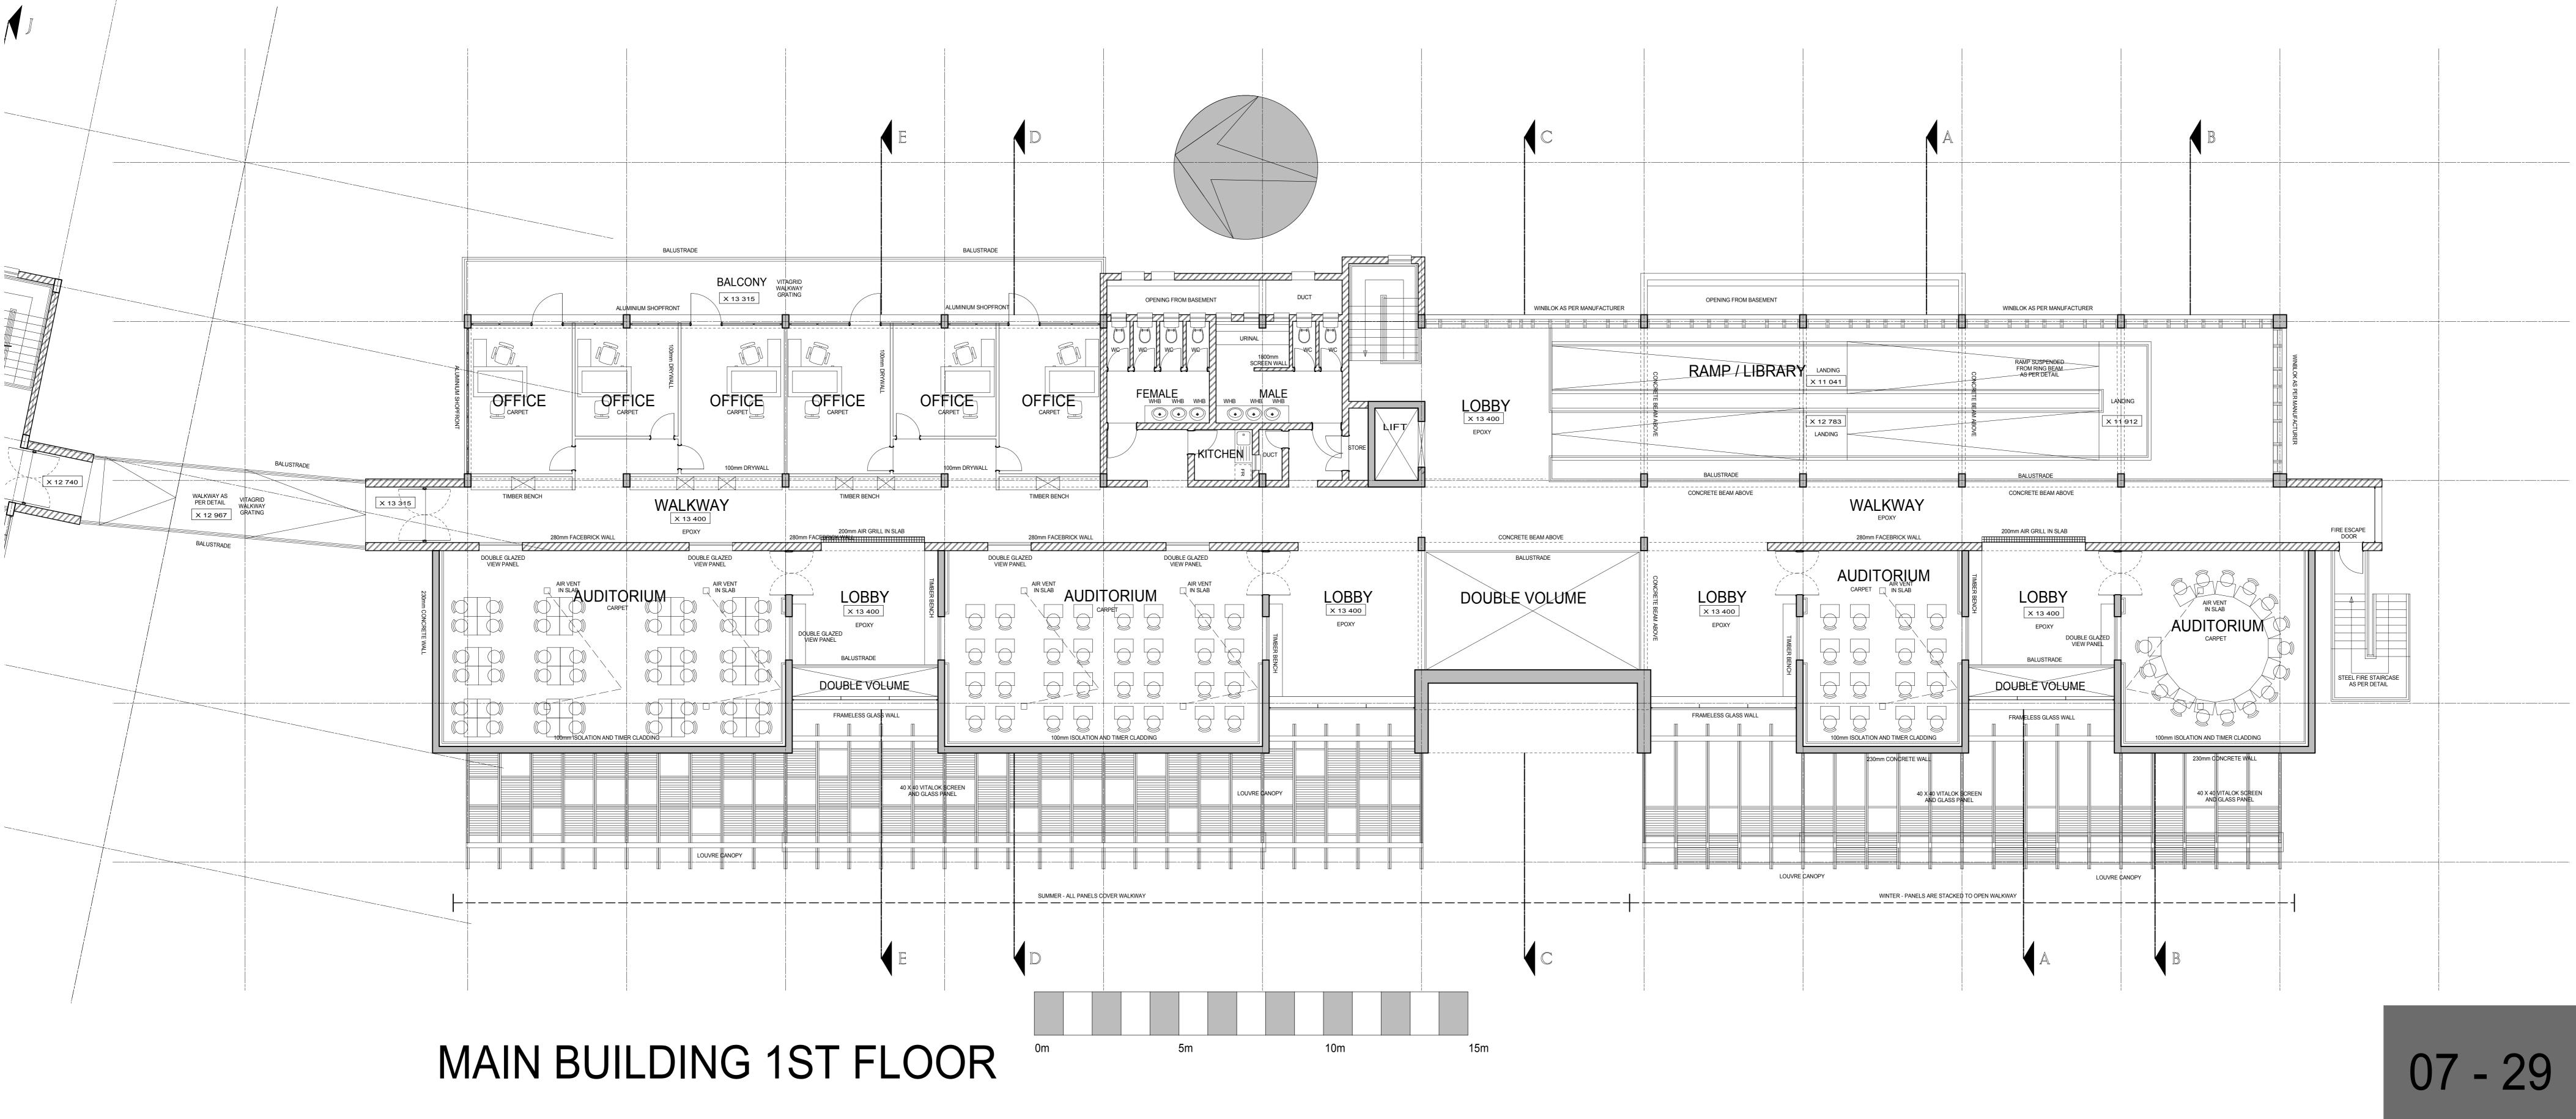

| • • <b>-</b> |  |  |  |
|--------------|--|--|--|
|              |  |  |  |
|              |  |  |  |
|              |  |  |  |
|              |  |  |  |
|              |  |  |  |
|              |  |  |  |









|              |             |               | 3 650 |  |
|--------------|-------------|---------------|-------|--|
|              |             |               | 5 805 |  |
|              | 11TH AVENUE | <br><br><br>2 | 333   |  |
| T WALKWAY    |             |               | 3 230 |  |
| ENT WAI ƘWAY | ROAD        |               |       |  |



























### SECTION AA







## SECTION BB



## SECTION CC











0m

## SECTION DD

### University of Pretoria, Strydom C.C. (2007)

5m

10m

15m







SECTION EE





## SECTION HH







###