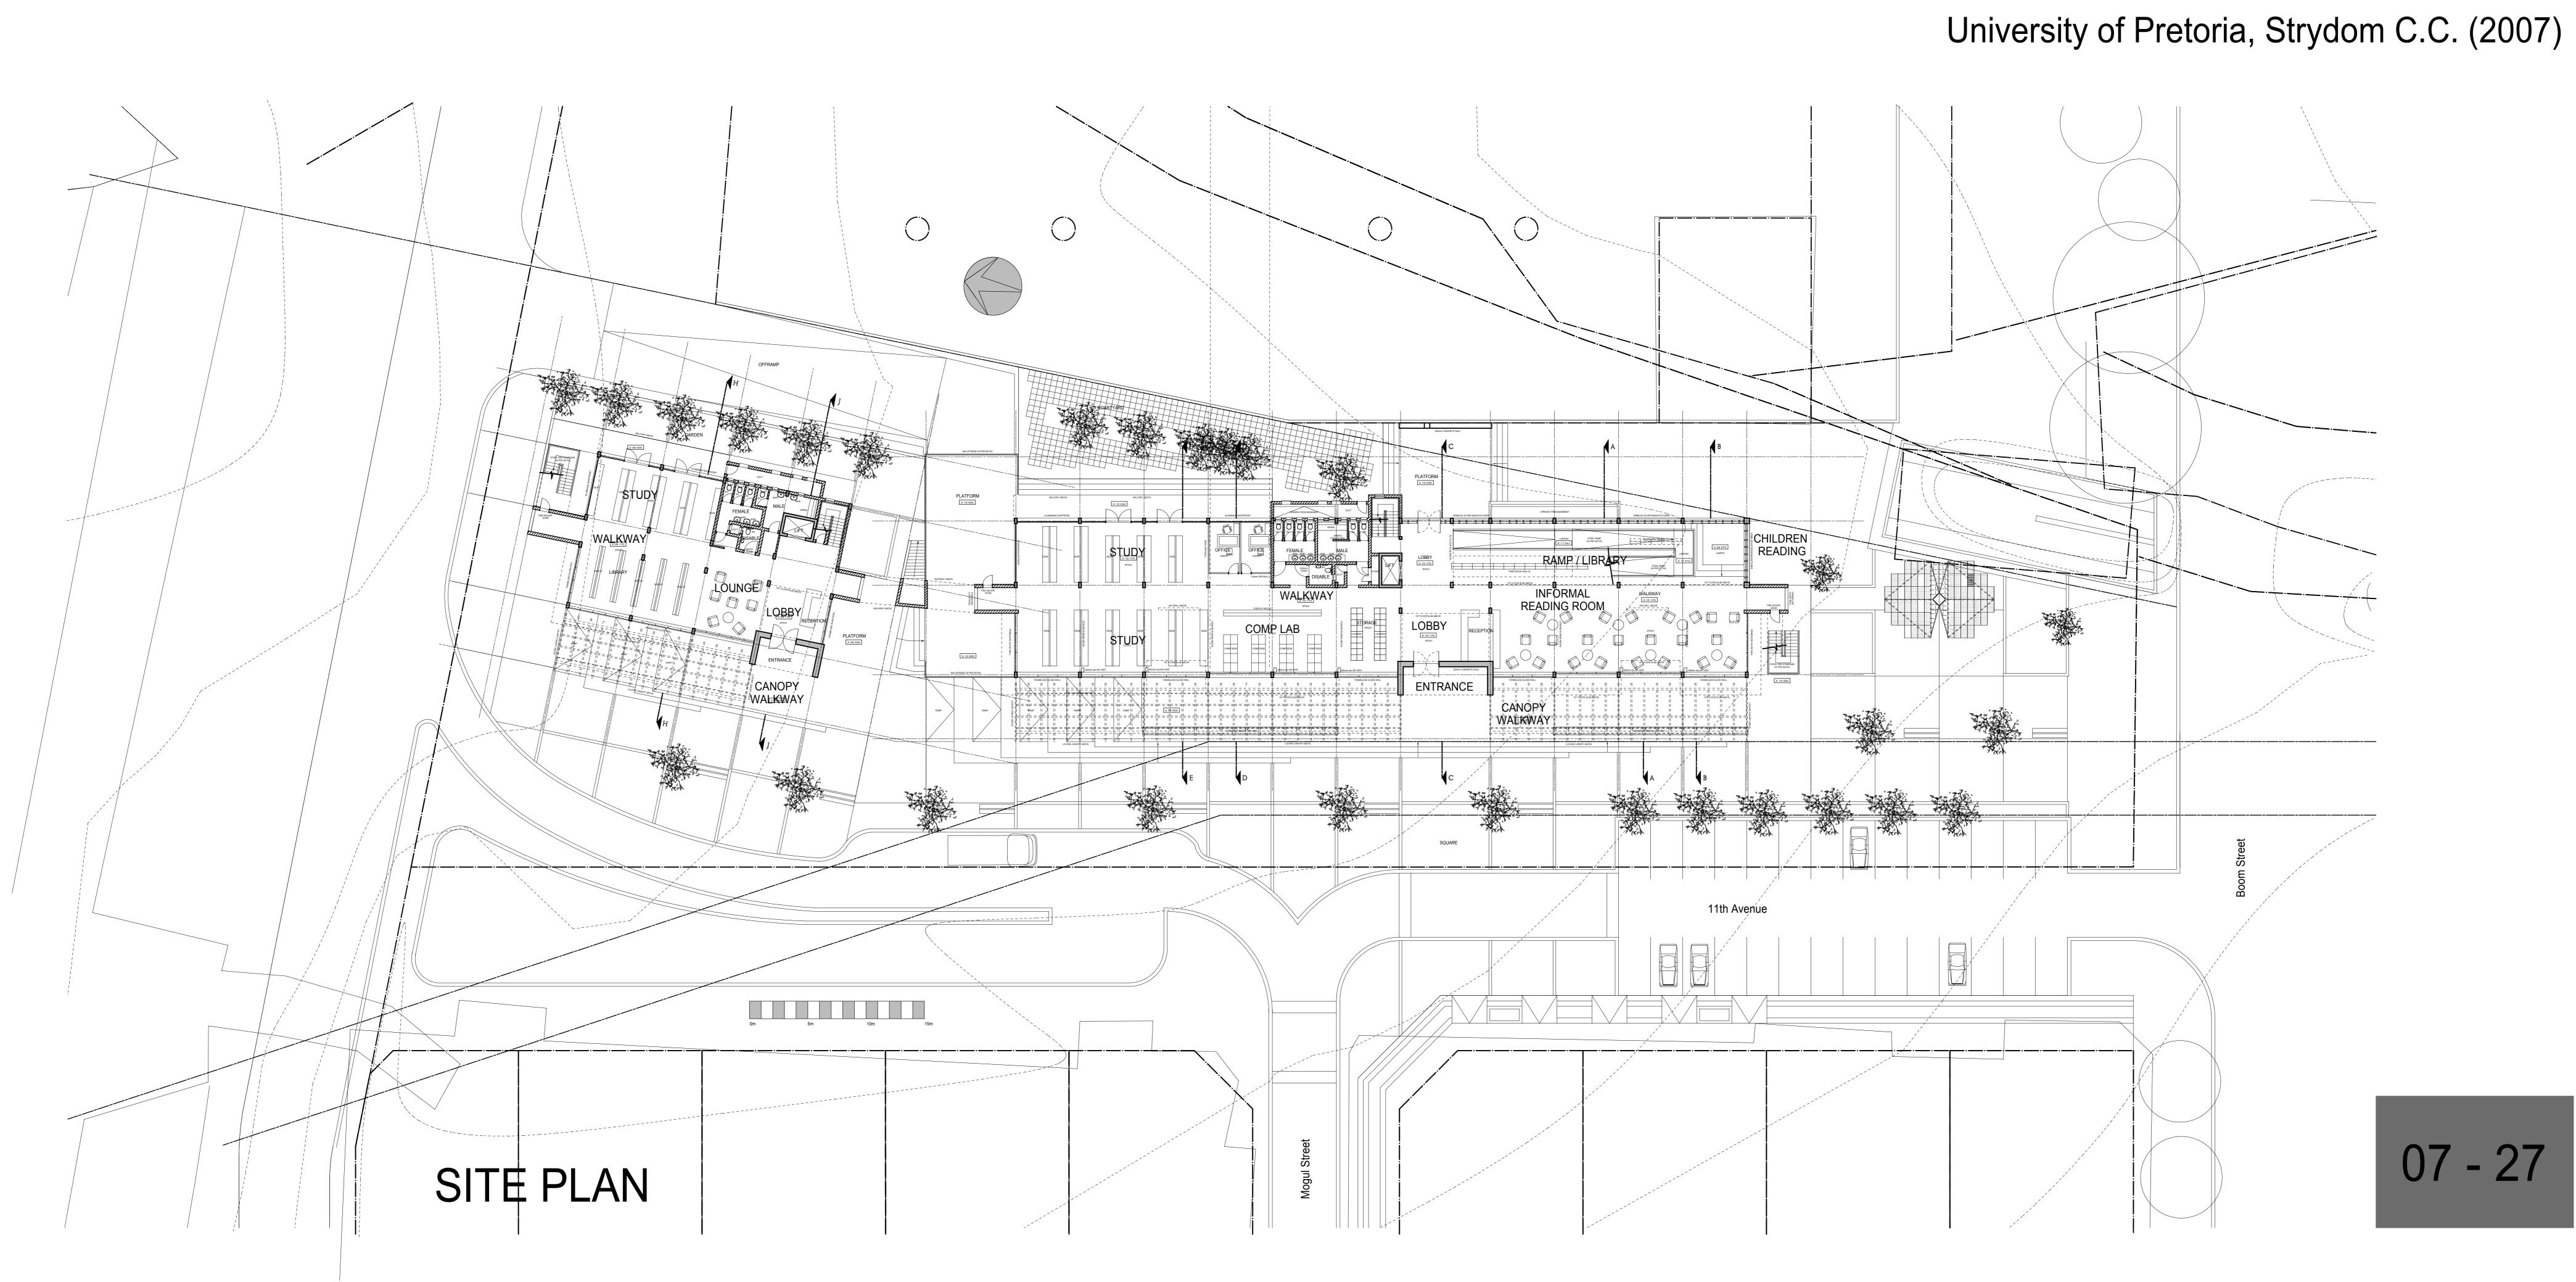

|              |             |               | 3 650 |  |
|--------------|-------------|---------------|-------|--|
|              |             |               | 5 805 |  |
|              | 11TH AVENUE | <br><br><br>2 | 333   |  |
| T WALKWAY    |             |               | 3 230 |  |
| ENT WAI ƘWAY | ROAD        |               |       |  |