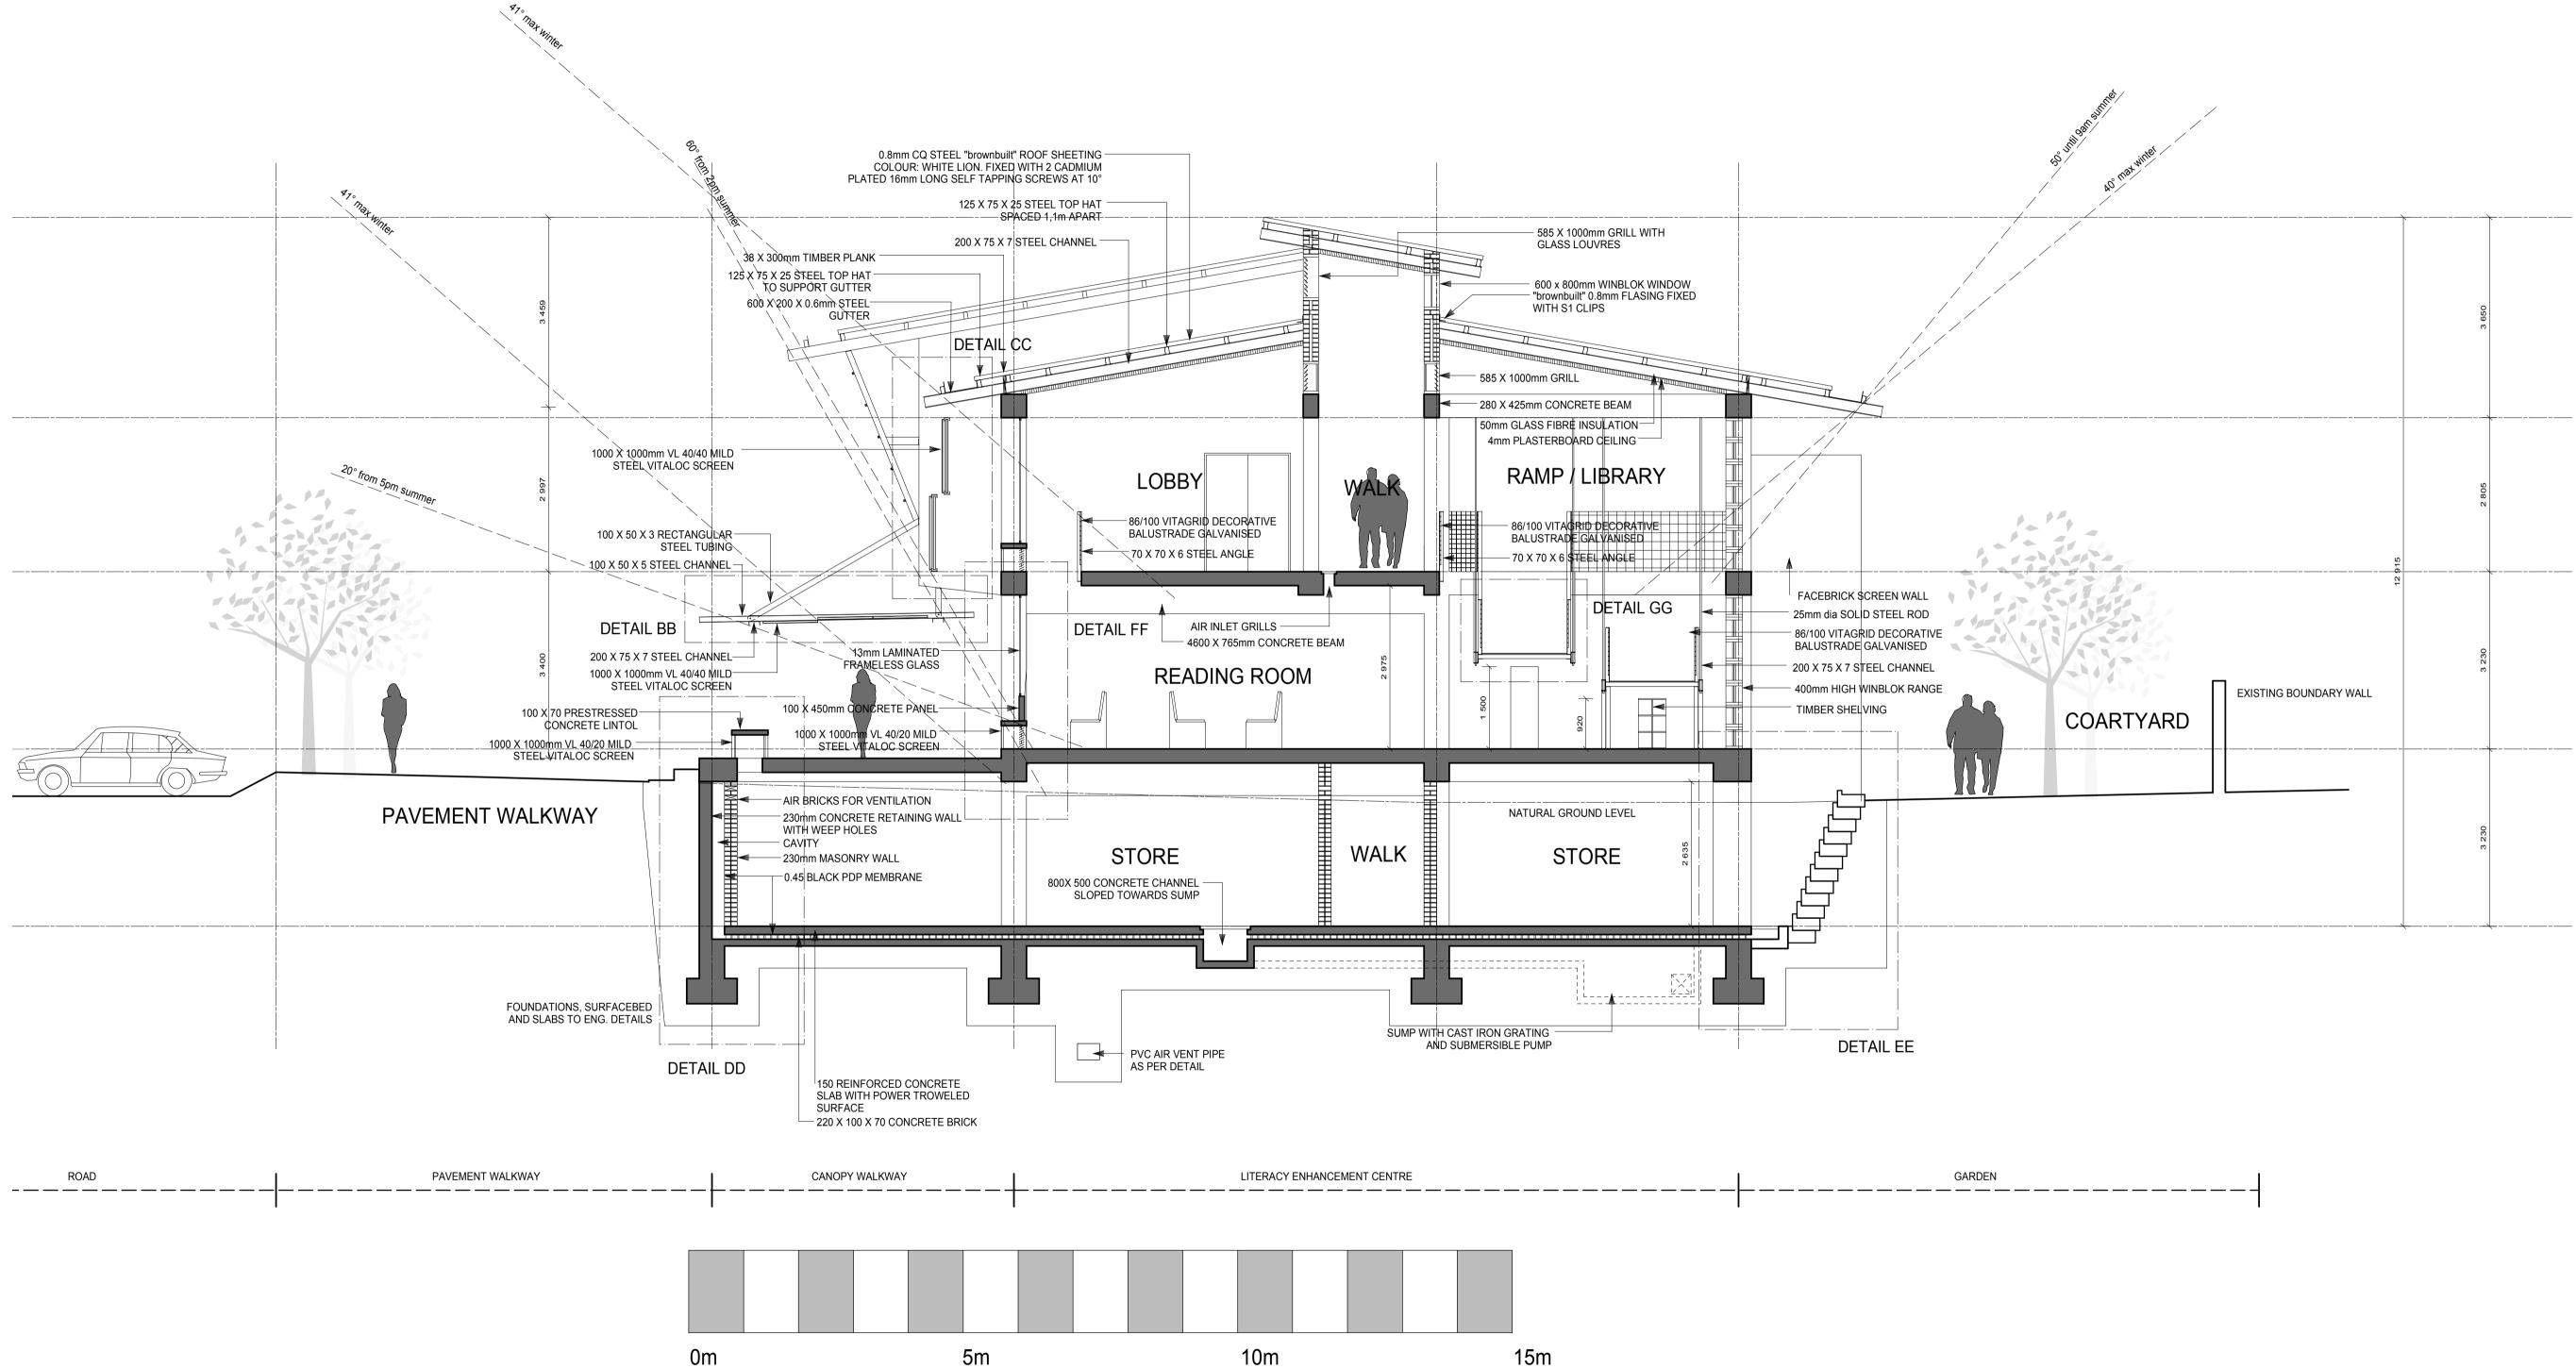

| • • <b>-</b> |  |  |  |
|--------------|--|--|--|
|              |  |  |  |
|              |  |  |  |
|              |  |  |  |
|              |  |  |  |
|              |  |  |  |
|              |  |  |  |









|              |             |               | 3 650 |  |
|--------------|-------------|---------------|-------|--|
|              |             |               | 5 805 |  |
|              | 11TH AVENUE | <br><br><br>2 | 333   |  |
| T WALKWAY    |             |               | 3 230 |  |
| ENT WAI ƘWAY | ROAD        |               |       |  |



























### SECTION AA







## SECTION BB



## SECTION CC











0m

## SECTION DD

### University of Pretoria, Strydom C.C. (2007)

5m

10m

15m







SECTION EE





## SECTION HH







### SECTION JJ









#### DETAIL HH - FIRE ESCAPE STAIRS (REFER TO GENERAL DRAWINGS)











07 - 16





#### DETAIL BB - HORIZONTAL LOUVRE (REFER TO GENERAL DRAWINGS)





## 07 - 21

#### DETAIL EE - RETAINING WALL (REFER TO GENERAL DRAWINGS)