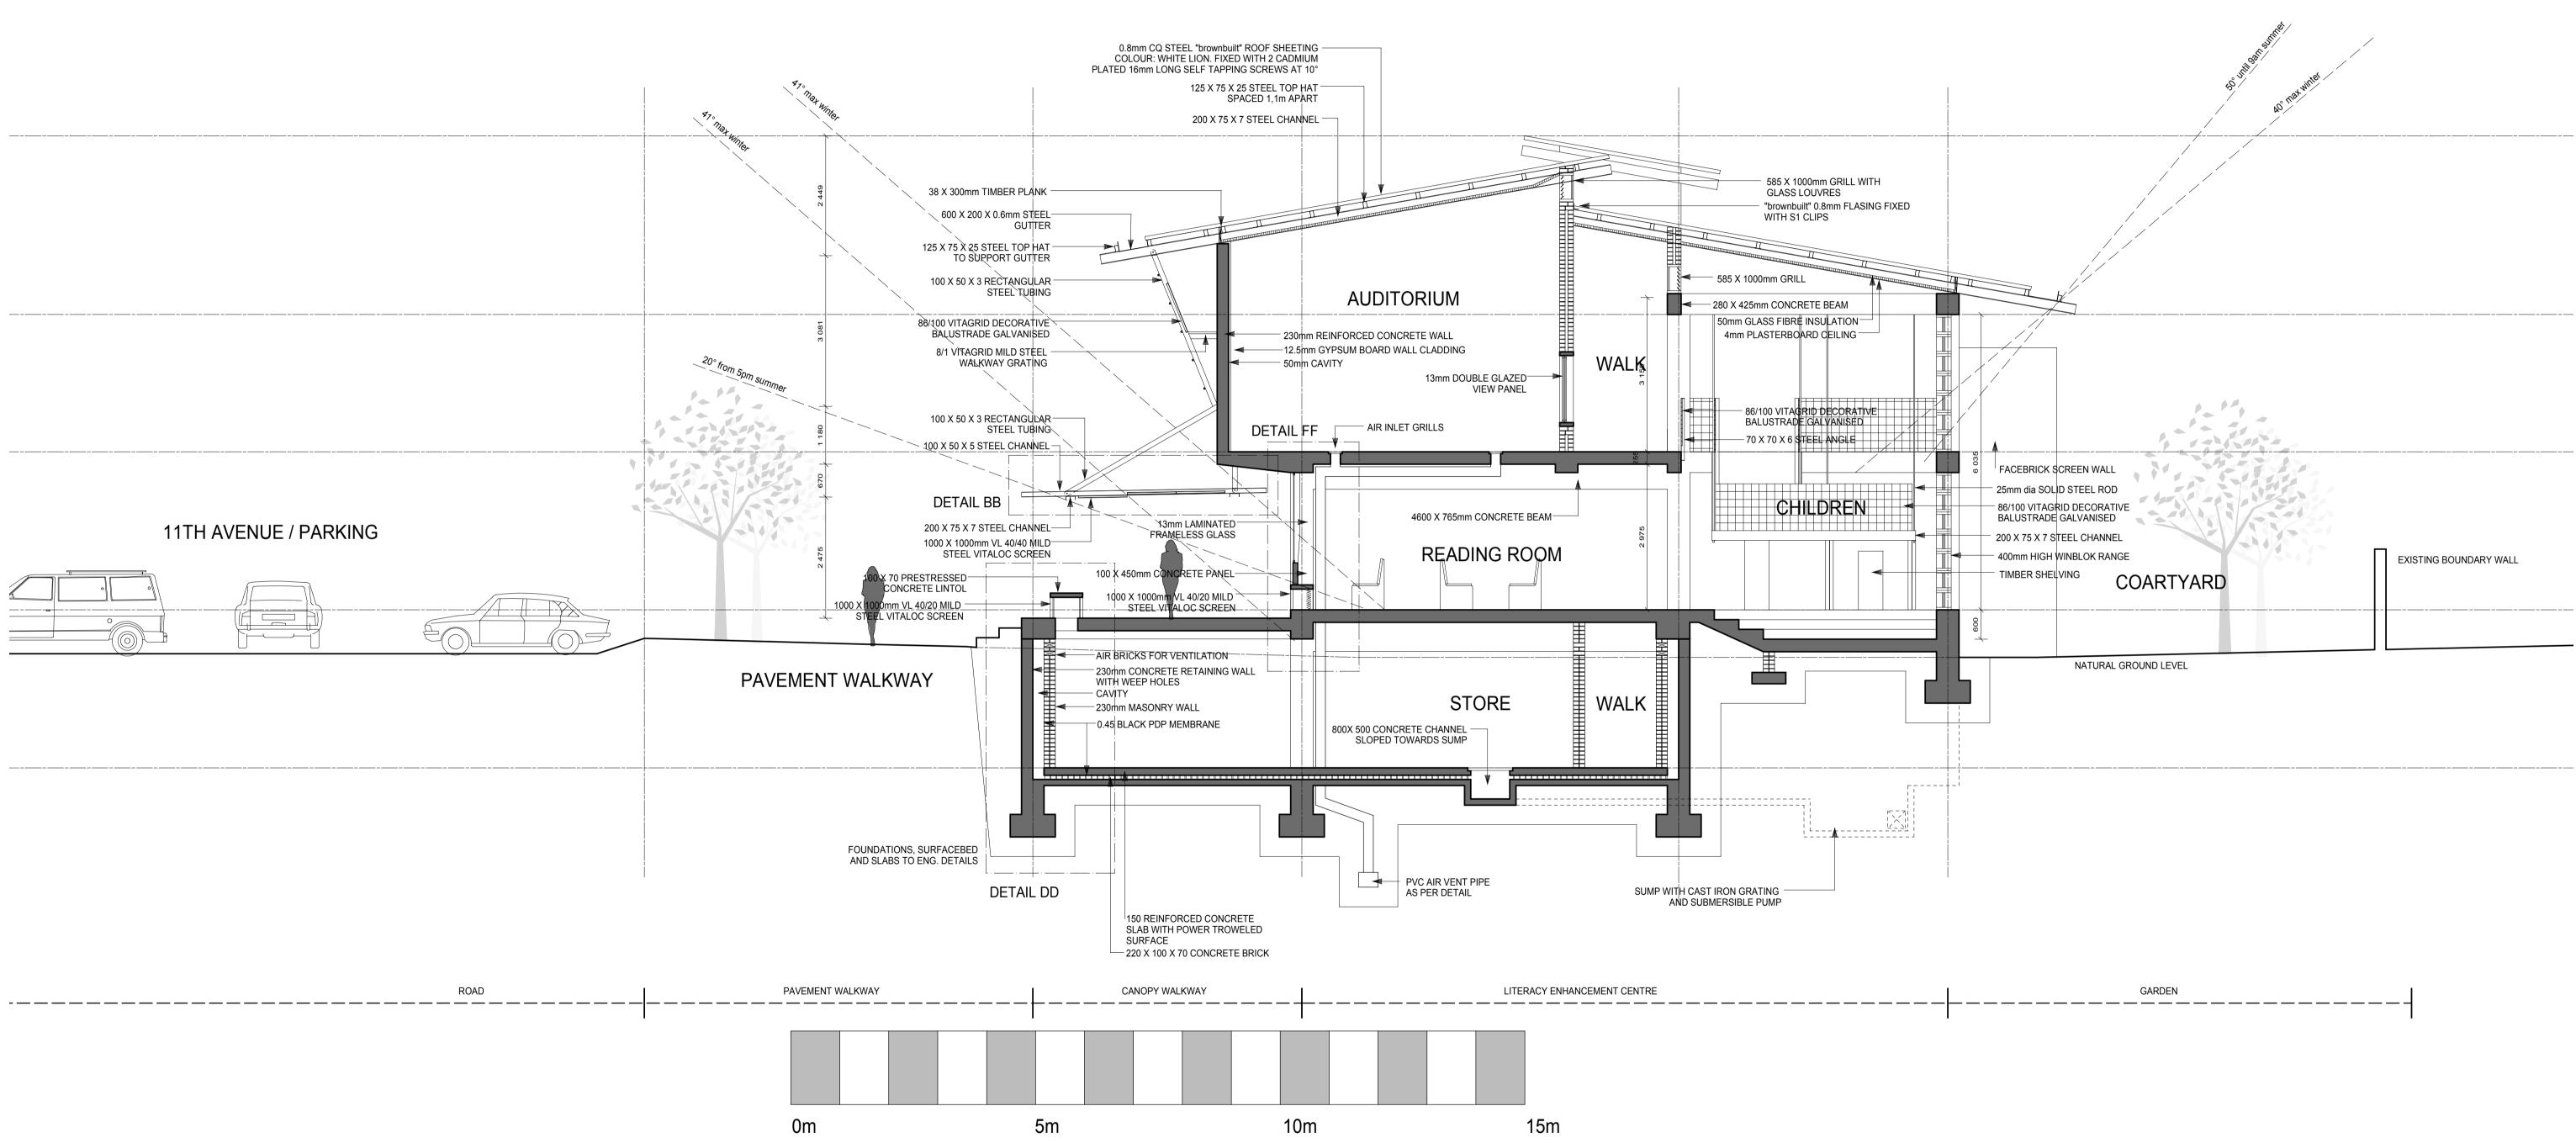

| • • <b>-</b> |  |  |  |
|--------------|--|--|--|
|              |  |  |  |
|              |  |  |  |
|              |  |  |  |
|              |  |  |  |
|              |  |  |  |
|              |  |  |  |









|              |             |               | 3 650 |  |
|--------------|-------------|---------------|-------|--|
|              |             |               | 5 805 |  |
|              | 11TH AVENUE | <br><br><br>2 | 333   |  |
| T WALKWAY    |             |               | 3 230 |  |
| ENT WAI ƘWAY | ROAD        |               |       |  |



























### SECTION AA







## SECTION BB



## SECTION CC











0m

## SECTION DD

### University of Pretoria, Strydom C.C. (2007)

5m

10m

15m







SECTION EE





## SECTION HH







### SECTION JJ









#### DETAIL HH - FIRE ESCAPE STAIRS (REFER TO GENERAL DRAWINGS)











07 - 16





#### DETAIL BB - HORIZONTAL LOUVRE (REFER TO GENERAL DRAWINGS)





## 07 - 21

#### DETAIL EE - RETAINING WALL (REFER TO GENERAL DRAWINGS)