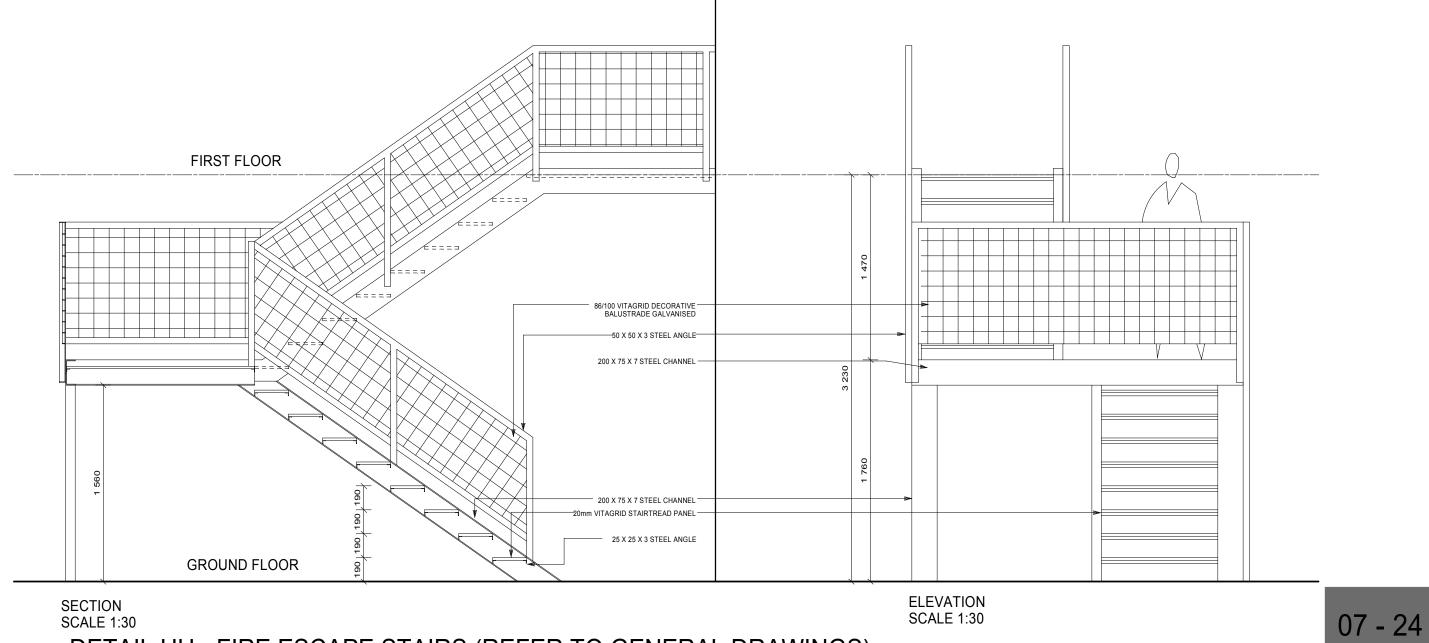

|  |  |
|              |  |  |  |
|              |  |  |  |
|              |  |  |  |
|              |  |  |  |
|              |  |  |  |









|              |             |               | 3 650 |  |
|--------------|-------------|---------------|-------|--|
|              |             |               | 5 805 |  |
|              | 11TH AVENUE | <br><br><br>2 | 333   |  |
| T WALKWAY    |             |               | 3 230 |  |
| ENT WAI ƘWAY | ROAD        |               |       |  |



























### SECTION AA







## SECTION BB



## SECTION CC











0m

## SECTION DD

### University of Pretoria, Strydom C.C. (2007)

5m

10m

15m







SECTION EE





## SECTION HH







### SECTION JJ









#### DETAIL HH - FIRE ESCAPE STAIRS (REFER TO GENERAL DRAWINGS)











07 - 16





#### DETAIL BB - HORIZONTAL LOUVRE (REFER TO GENERAL DRAWINGS)





## 07 - 21

#### DETAIL EE - RETAINING WALL (REFER TO GENERAL DRAWINGS)