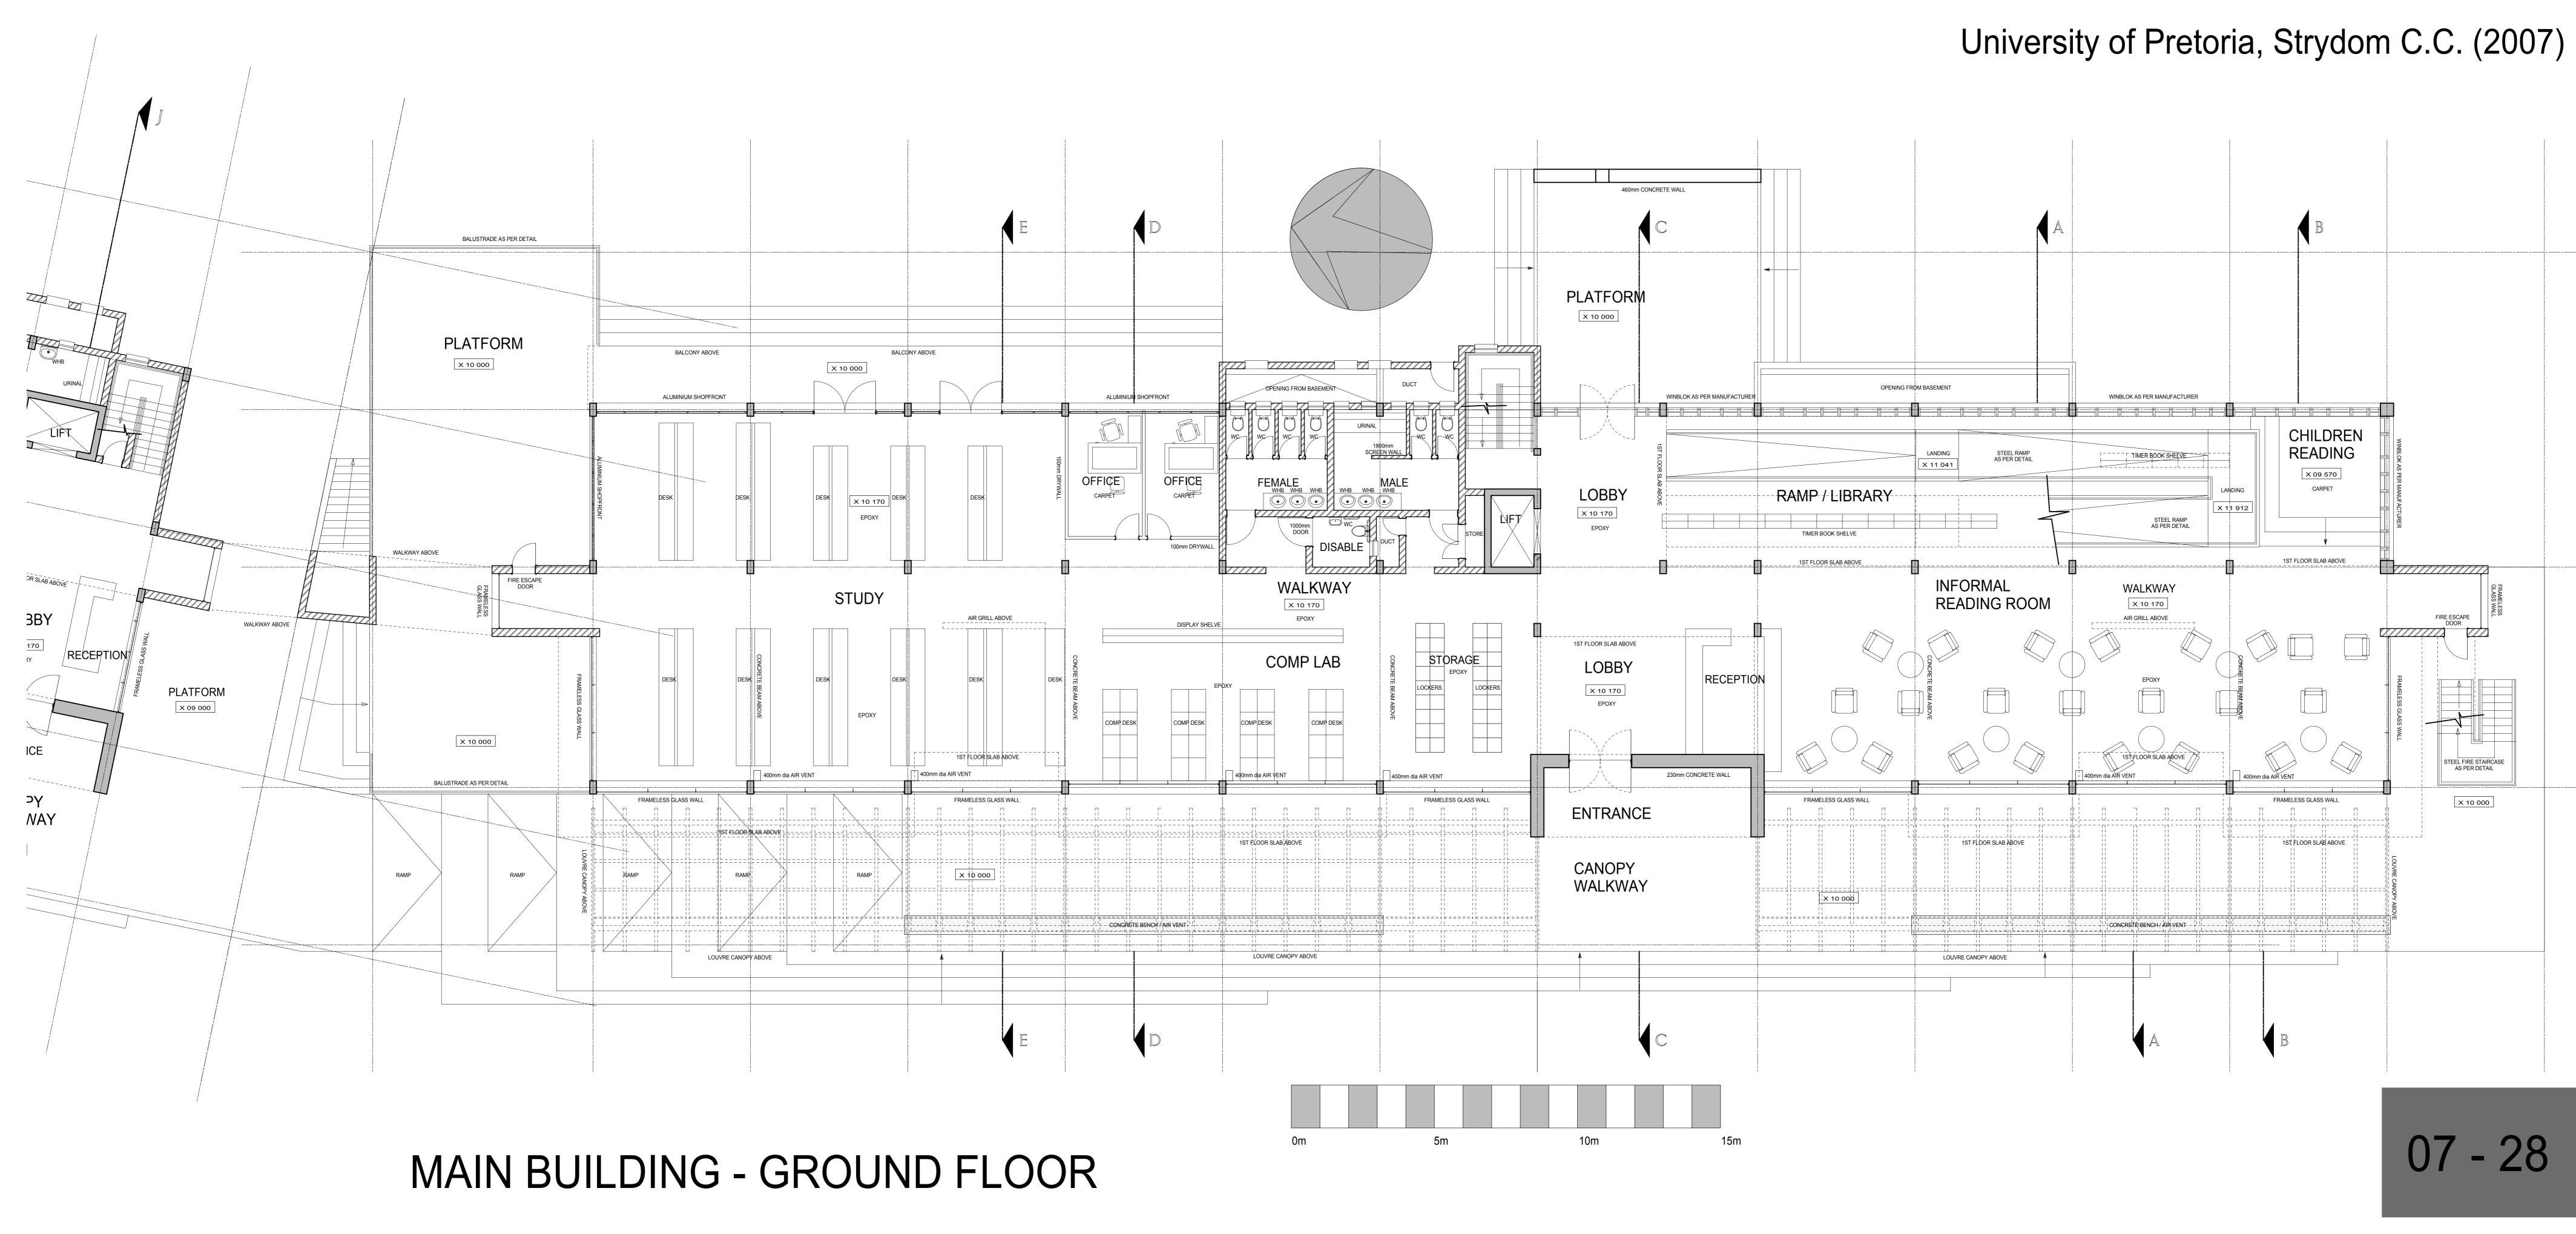

| • • <b>-</b> |  |  |  |
|--------------|--|--|--|
|              |  |  |  |
|              |  |  |  |
|              |  |  |  |
|              |  |  |  |
|              |  |  |  |
|              |  |  |  |









|              |             |               | 3 650 |  |
|--------------|-------------|---------------|-------|--|
|              |             |               | 5 805 |  |
|              | 11TH AVENUE | <br><br><br>2 | 333   |  |
| T WALKWAY    |             |               | 3 230 |  |
| ENT WAI ƘWAY | ROAD        |               |       |  |



























### SECTION AA







## SECTION BB



## SECTION CC











0m

## SECTION DD

### University of Pretoria, Strydom C.C. (2007)

5m

10m

15m







SECTION EE





## SECTION HH