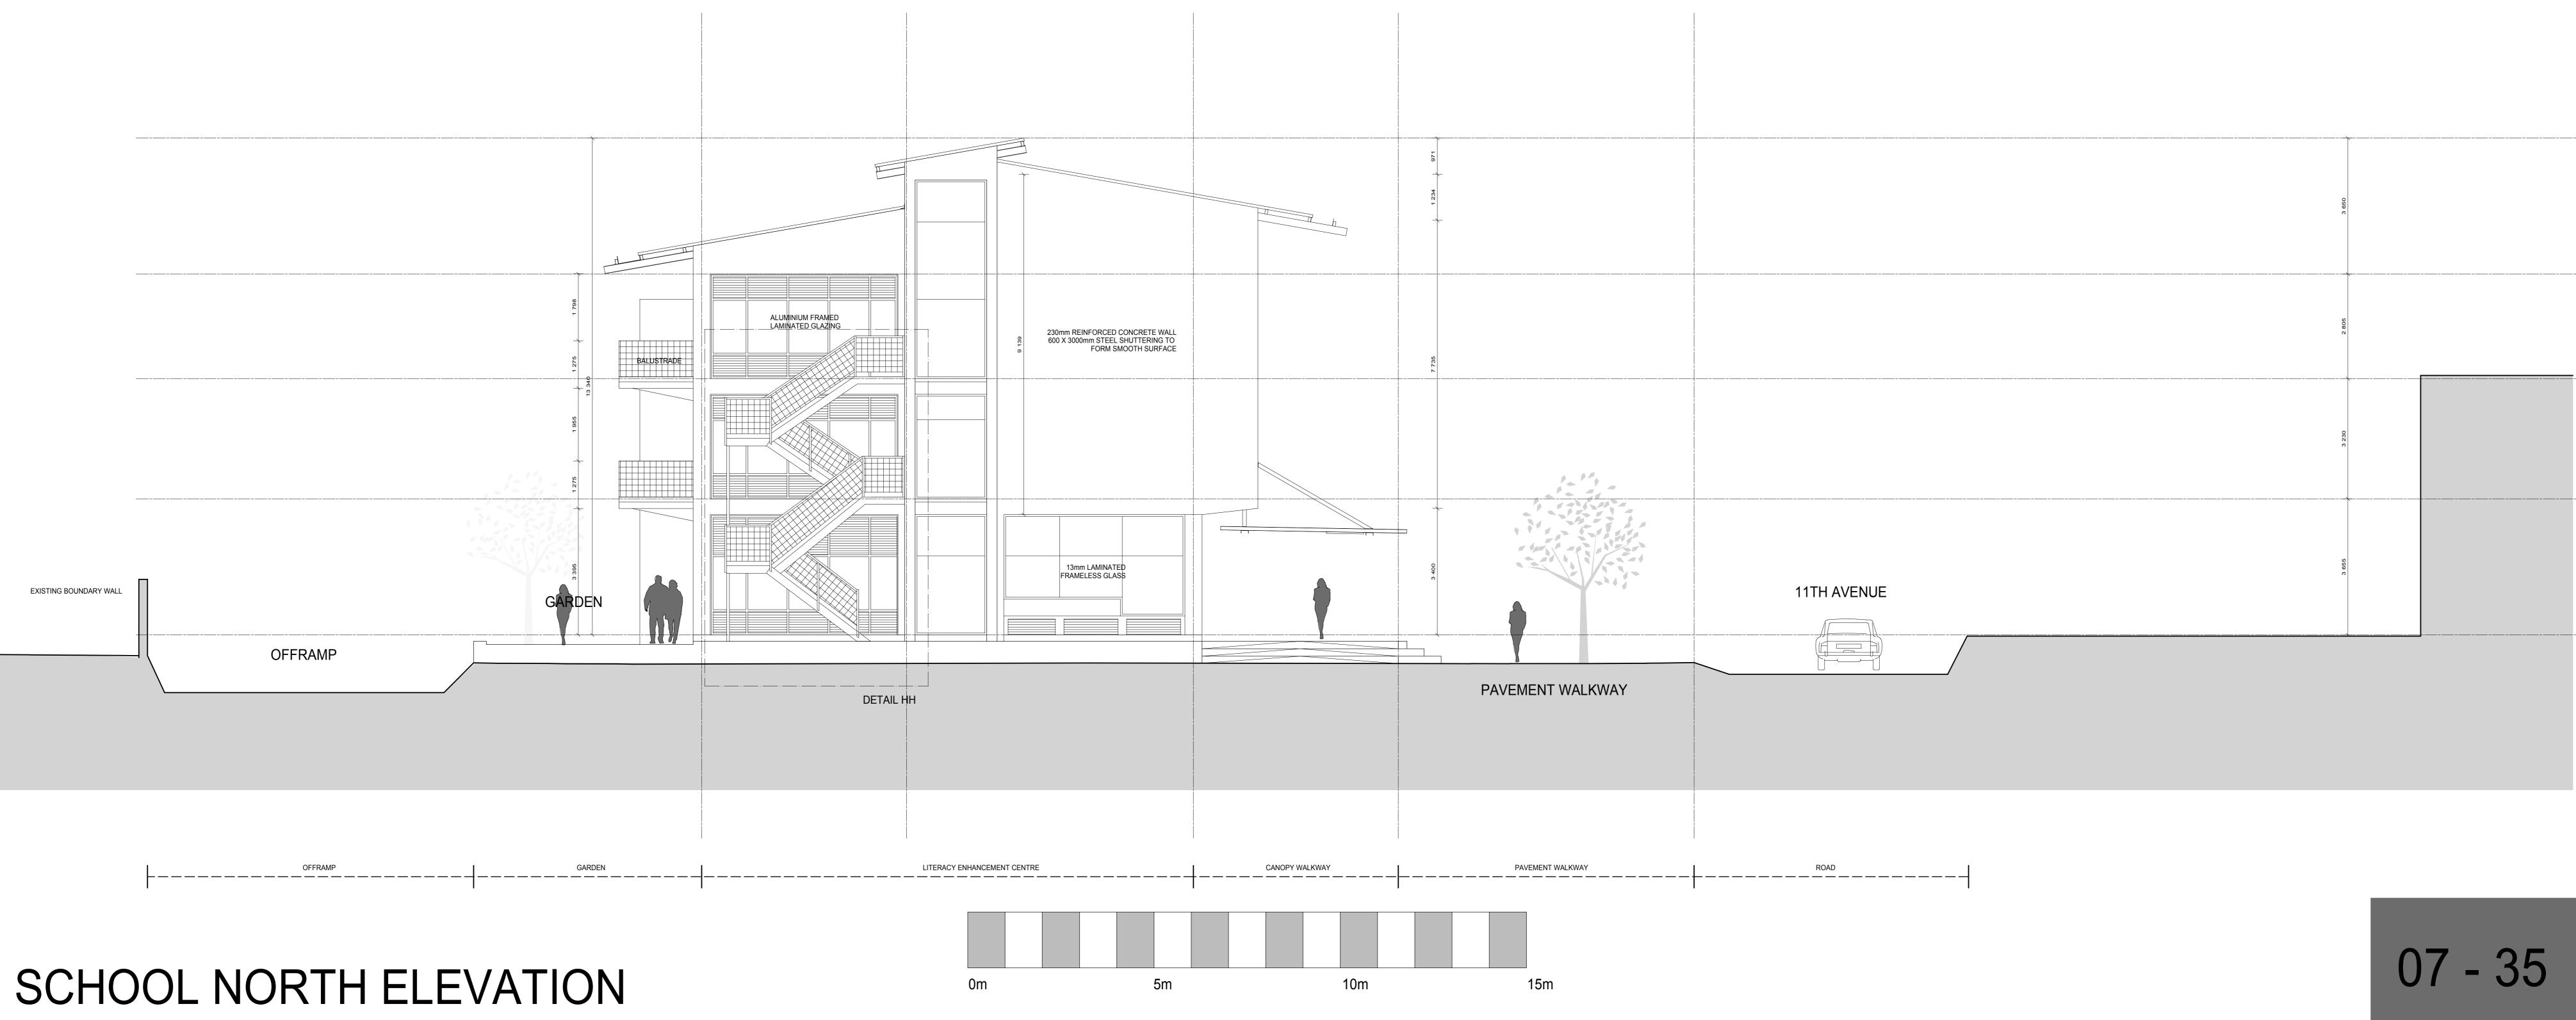

## SECTION HH

#### DETAIL HH - FIRE ESCAPE STAIRS (REFER TO GENERAL DRAWINGS)

07 - 16