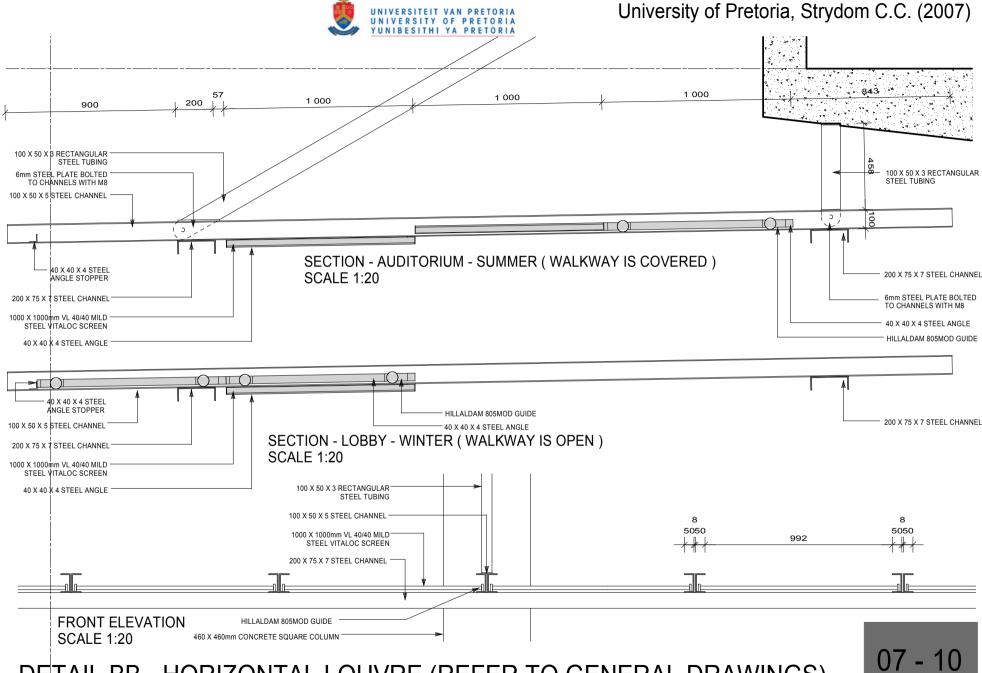

|  |  |  |
|              |  |  |  |









|              |             |               | 3 650 |  |
|--------------|-------------|---------------|-------|--|
|              |             |               | 5 805 |  |
|              | 11TH AVENUE | <br><br><br>2 | 333   |  |
| T WALKWAY    |             |               | 3 230 |  |
| ENT WAI ƘWAY | ROAD        |               |       |  |



























### SECTION AA







## SECTION BB



## SECTION CC











0m

## SECTION DD

### University of Pretoria, Strydom C.C. (2007)

5m

10m

15m







SECTION EE





## SECTION HH







### SECTION JJ









#### DETAIL HH - FIRE ESCAPE STAIRS (REFER TO GENERAL DRAWINGS)











07 - 16





#### DETAIL BB - HORIZONTAL LOUVRE (REFER TO GENERAL DRAWINGS)





## 07 - 21

#### DETAIL EE - RETAINING WALL (REFER TO GENERAL DRAWINGS)