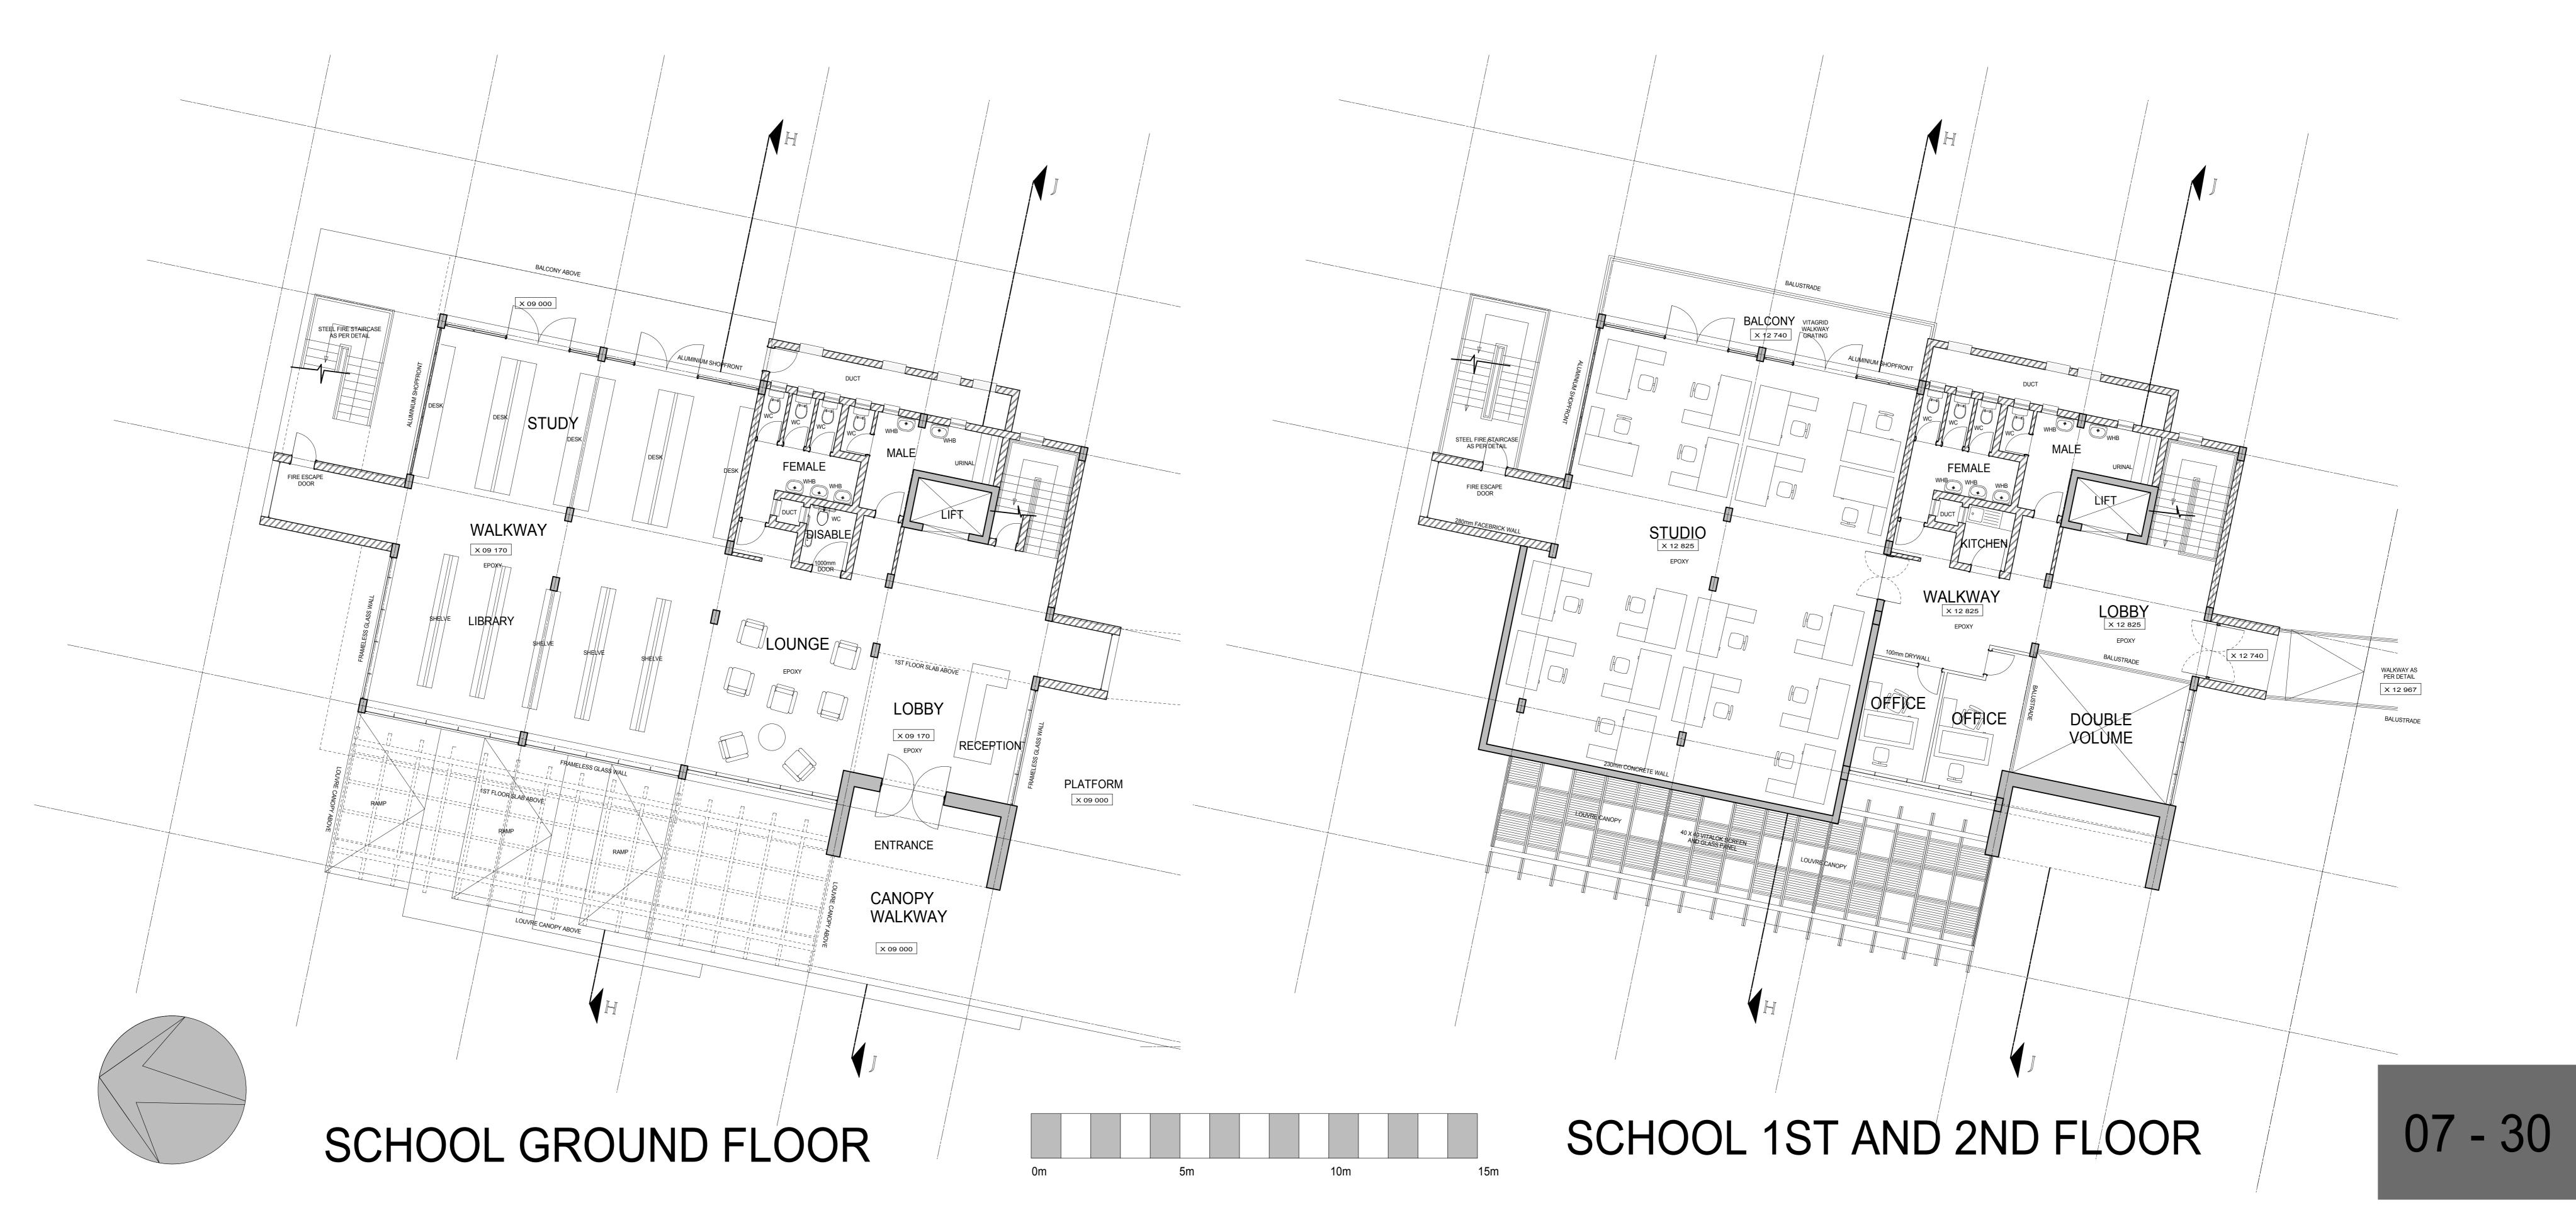

| • • <b>-</b> |  |  |  |
|--------------|--|--|--|
|              |  |  |  |
|              |  |  |  |
|              |  |  |  |
|              |  |  |  |
|              |  |  |  |
|              |  |  |  |









|              |             |               | 3 650 |  |
|--------------|-------------|---------------|-------|--|
|              |             |               | 5 805 |  |
|              | 11TH AVENUE | <br><br><br>2 | 333   |  |
| T WALKWAY    |             |               | 3 230 |  |
| ENT WAI ƘWAY | ROAD        |               |       |  |



























### SECTION AA







## SECTION BB



## SECTION CC











0m

## SECTION DD

### University of Pretoria, Strydom C.C. (2007)

5m

10m

15m







SECTION EE





## SECTION HH







### SECTION