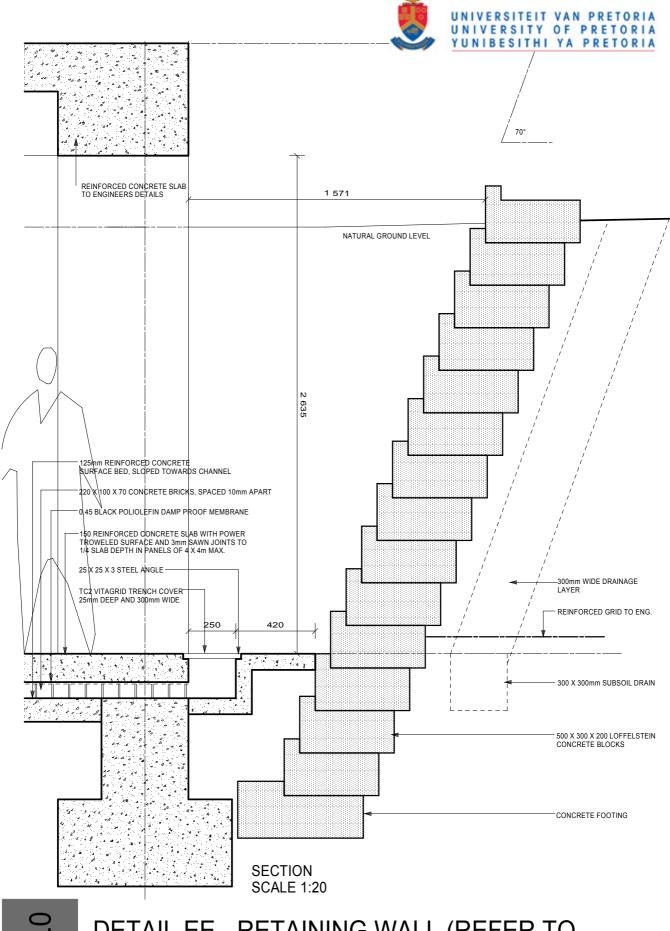

|               | 3 650 |  |
|--------------|-------------|---------------|-------|--|
|              |             |               | 5 805 |  |
|              | 11TH AVENUE | <br><br><br>2 | 333   |  |
| T WALKWAY    |             |               | 3 230 |  |
| ENT WAI ƘWAY | ROAD        |               |       |  |



























### SECTION AA







## SECTION BB



## SECTION CC











0m

## SECTION DD

### University of Pretoria, Strydom C.C. (2007)

5m

10m

15m







SECTION EE





## SECTION HH







### SECTION JJ









#### DETAIL HH - FIRE ESCAPE STAIRS (REFER TO GENERAL DRAWINGS)











07 - 16





#### DETAIL BB - HORIZONTAL LOUVRE (REFER TO GENERAL DRAWINGS)





## 07 - 21

#### DETAIL EE - RETAINING WALL (REFER TO GENERAL DRAWINGS)