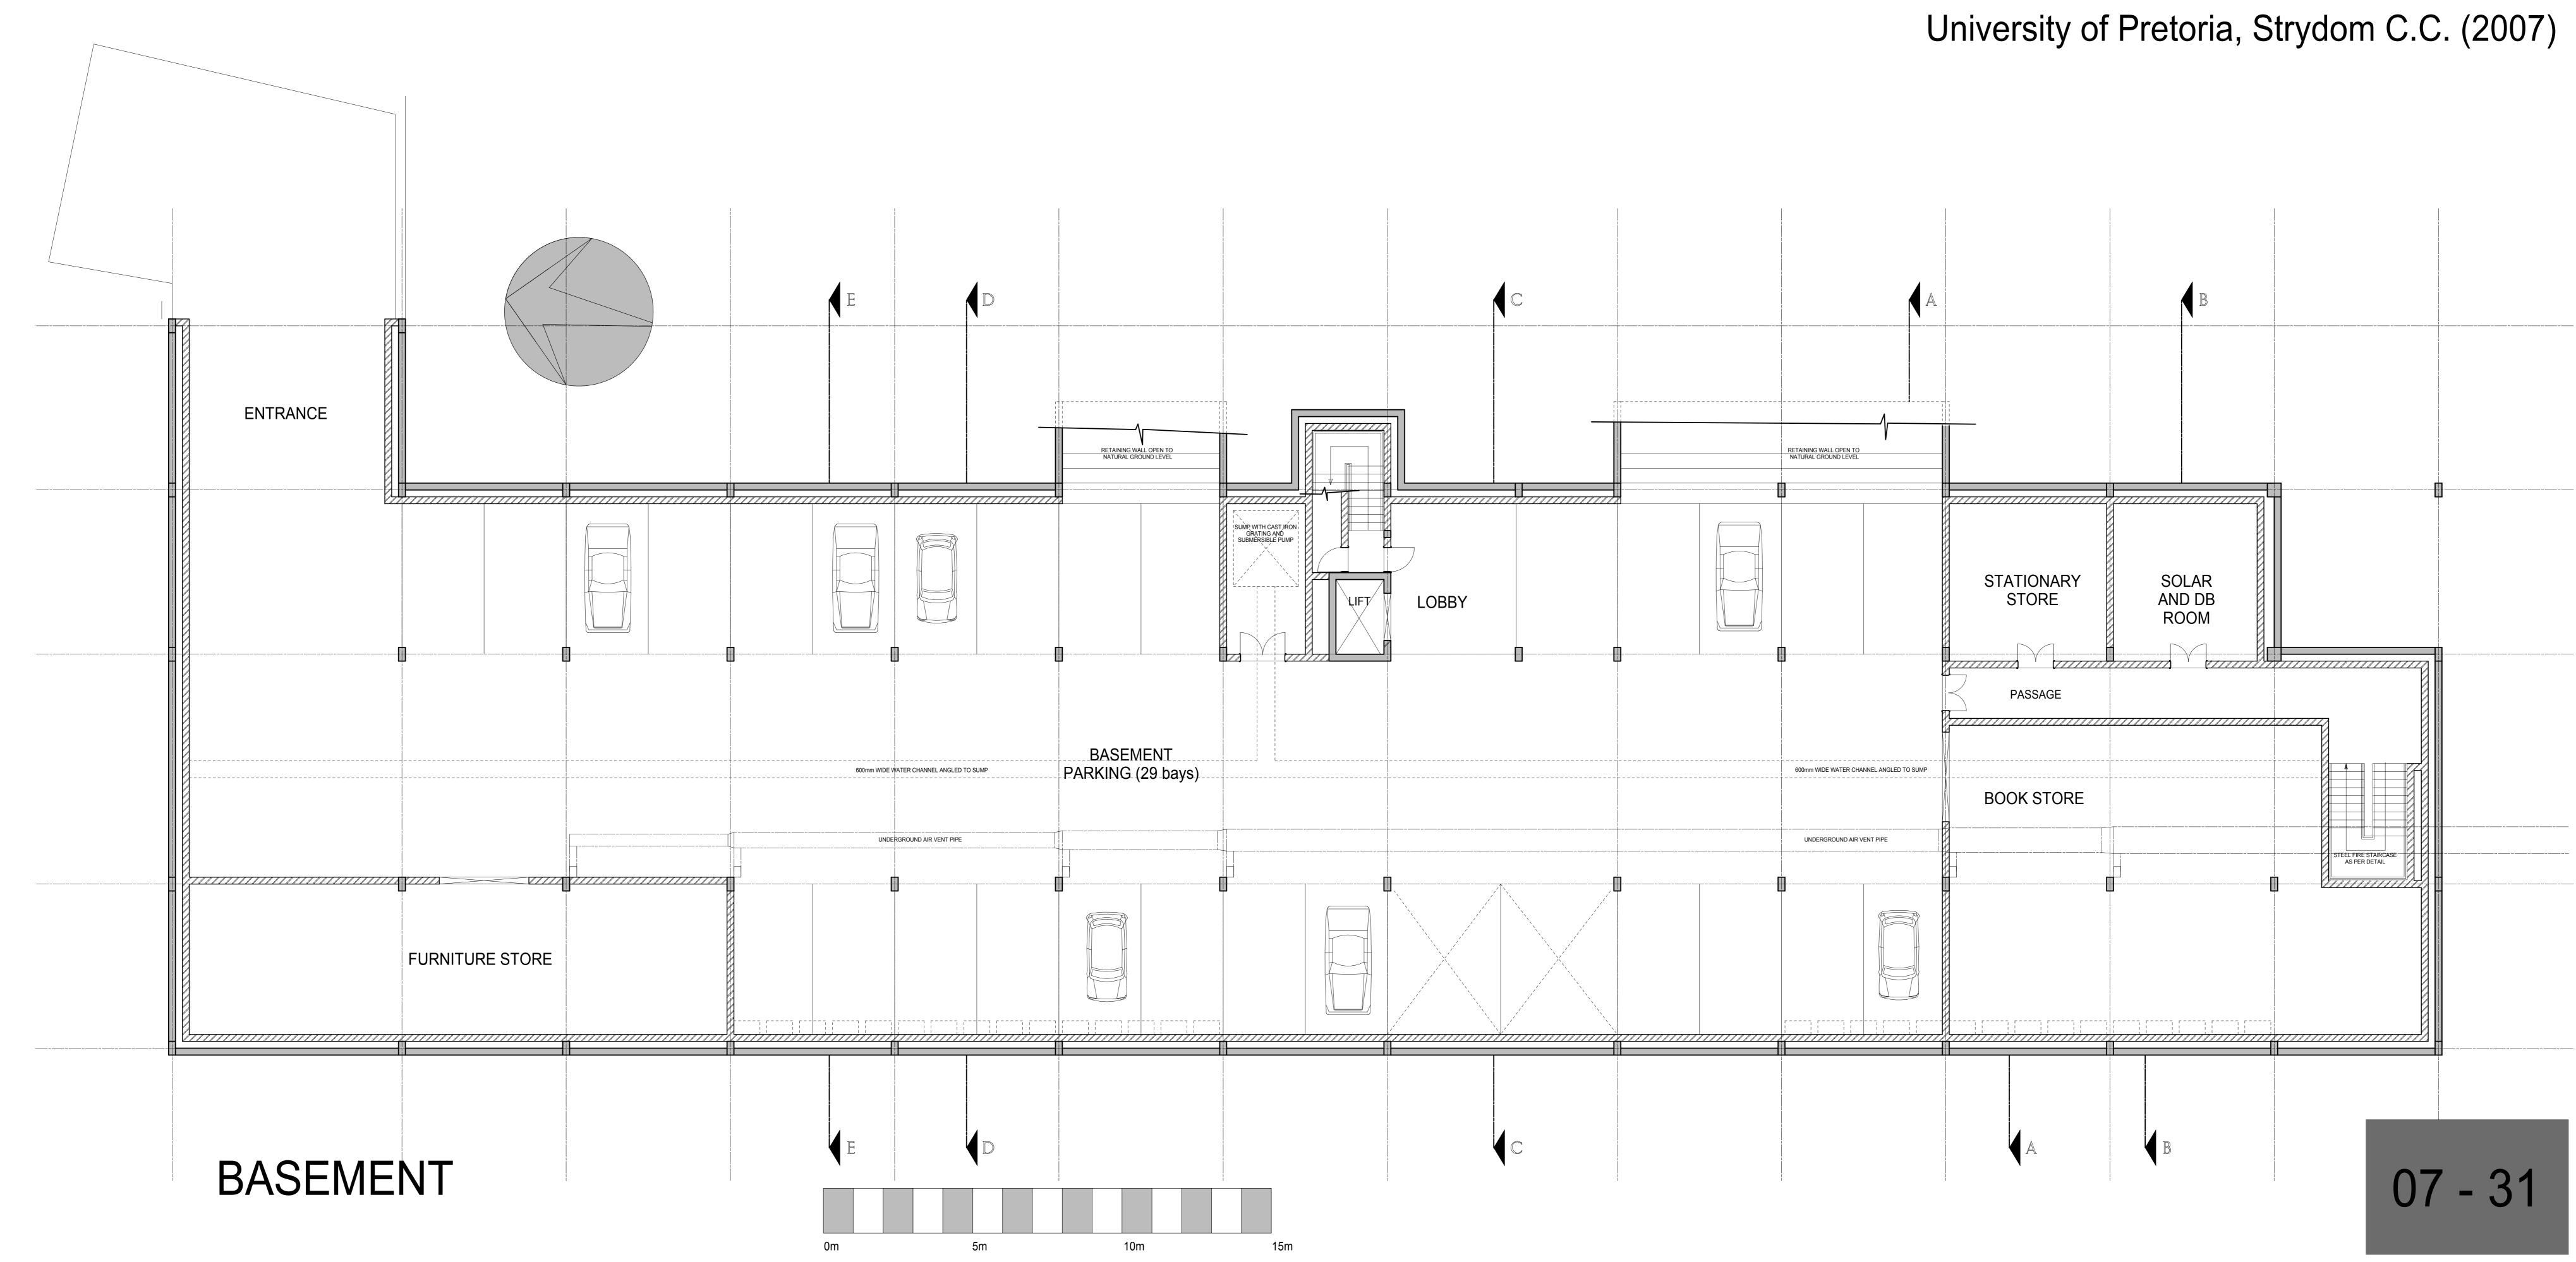

| • • <b>-</b> |  |  |  |
|--------------|--|--|--|
|              |  |  |  |
|              |  |  |  |
|              |  |  |  |
|              |  |  |  |
|              |  |  |  |
|              |  |  |  |









|              |             |               | 3 650 |  |
|--------------|-------------|---------------|-------|--|
|              |             |               | 5 805 |  |
|              | 11TH AVENUE | <br><br><br>2 | 333   |  |
| T WALKWAY    |             |               | 3 230 |  |
| ENT WAI ƘWAY | ROAD        |               |       |  |



























### SECTION AA







## SECTION BB



## SECTION CC











0m

## SECTION DD

### University of Pretoria, Strydom C.C. (2007)

5m

10m

15m







SECTION EE





## SECTION HH







### SECTION JJ