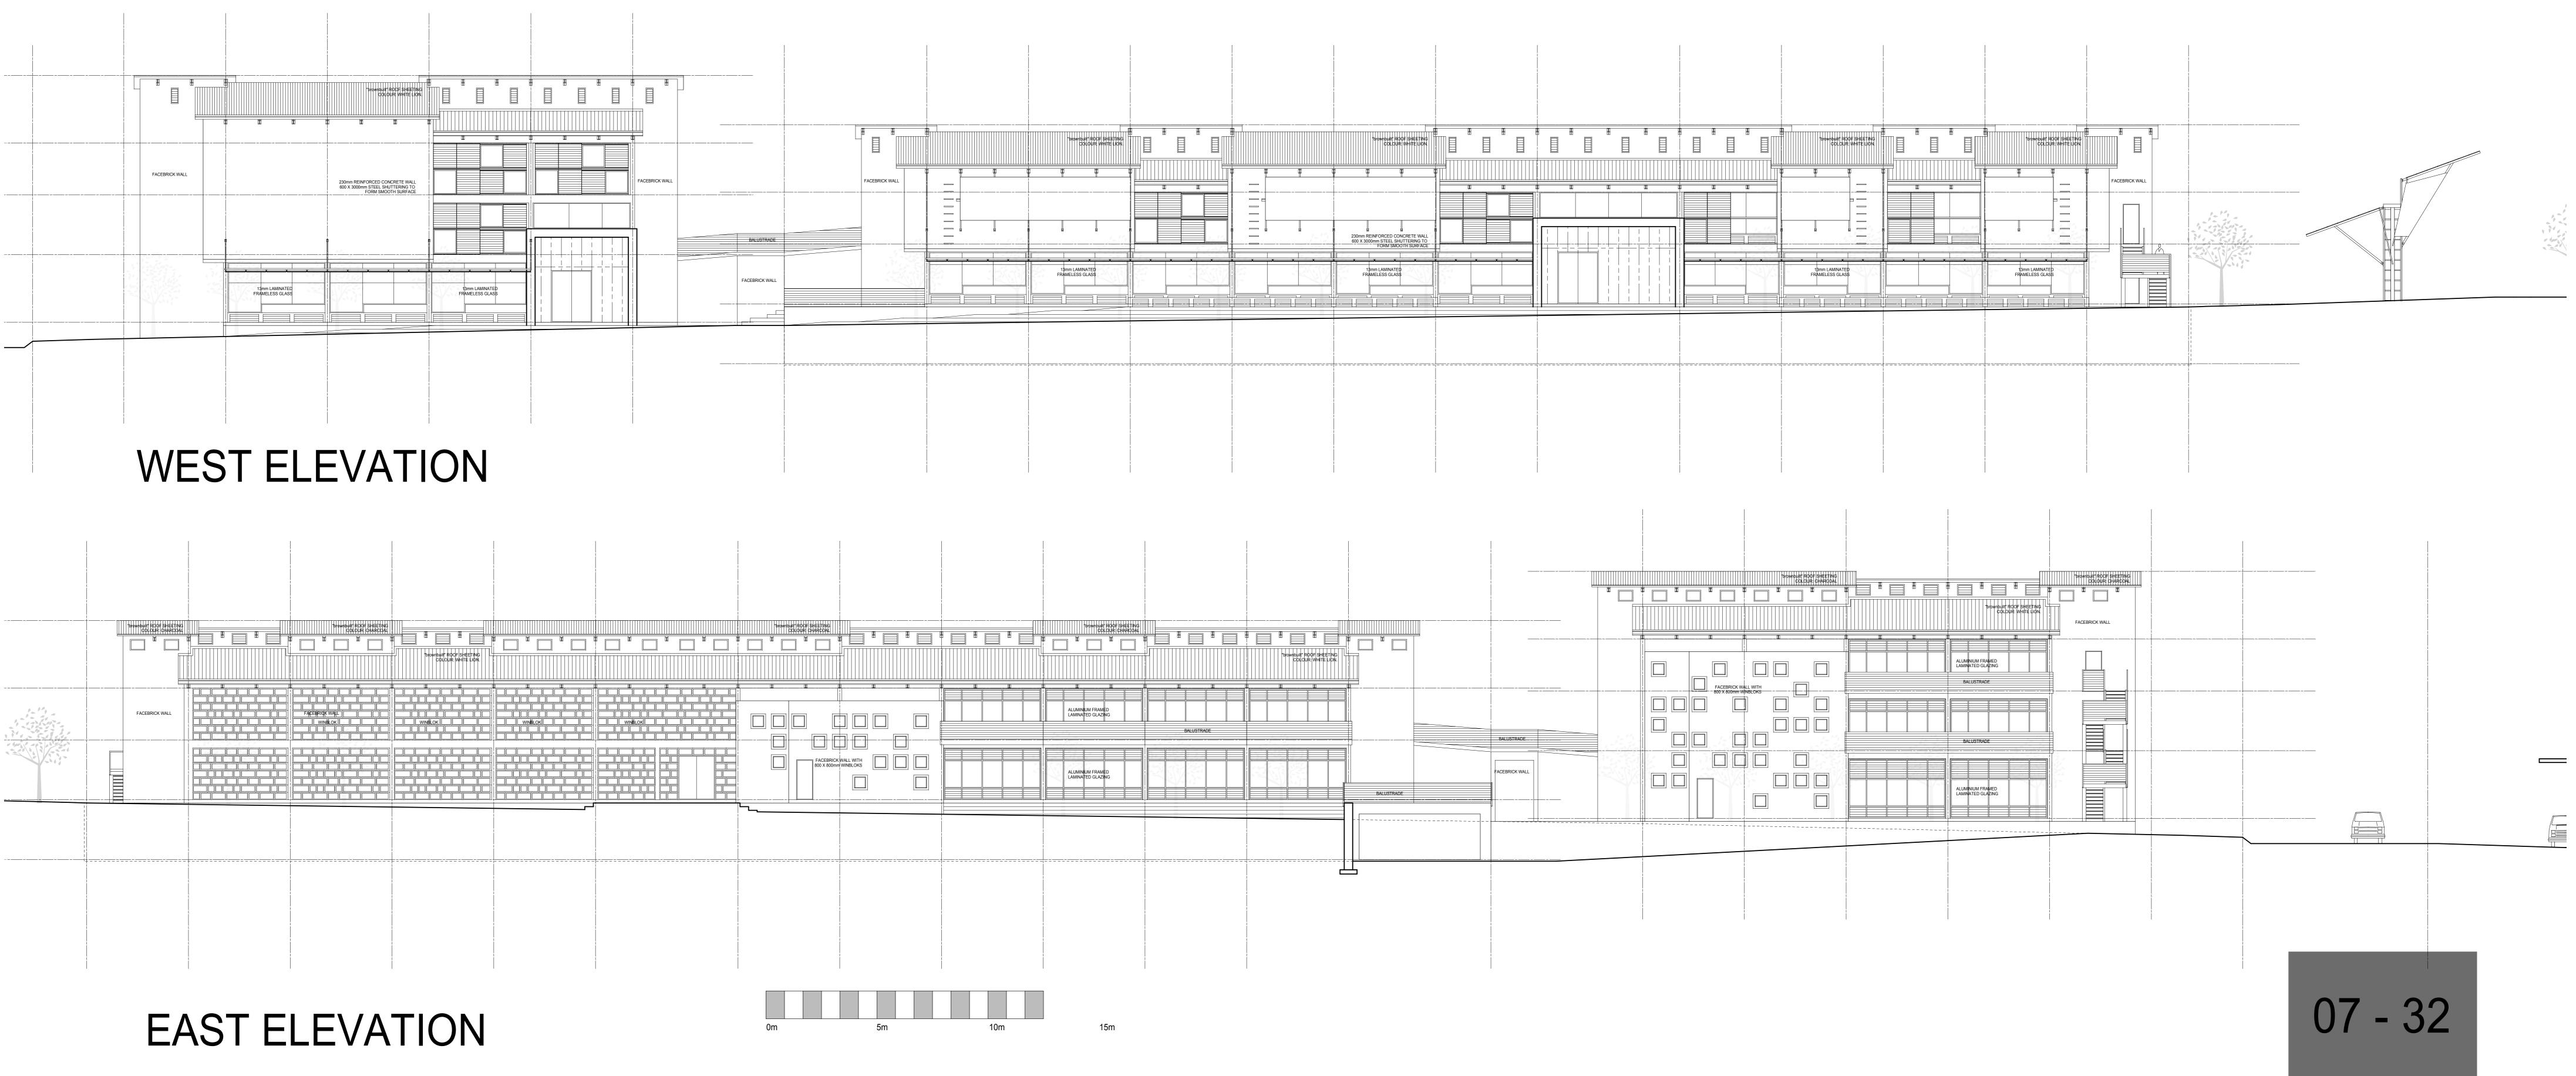

| • • <b>-</b> |  |  |  |
|--------------|--|--|--|
|              |  |  |  |
|              |  |  |  |
|              |  |  |  |
|              |  |  |  |
|              |  |  |  |
|              |  |  |  |









|              |             |               | 3 650 |  |
|--------------|-------------|---------------|-------|--|
|              |             |               | 5 805 |  |
|              | 11TH AVENUE | <br><br><br>2 | 333   |  |
| T WALKWAY    |             |               | 3 230 |  |
| ENT WAI ƘWAY | ROAD        |               |       |  |



























### SECTION AA







## SECTION BB



## SECTION CC











0m

## SECTION DD

### University of Pretoria, Strydom C.C. (2007)

5m

10m

15m







SECTION EE





## SECTION HH







### SECTION JJ









#### DETAIL HH - FIRE ESCAPE STAIRS (REFER TO GENERAL DRAWINGS)











07 - 16





#### DETAIL BB - HORIZONTAL LOUVRE (REFER TO GENERAL DRAWINGS)





## 07 - 21

#### DETAIL EE - RETAINING WALL (REF