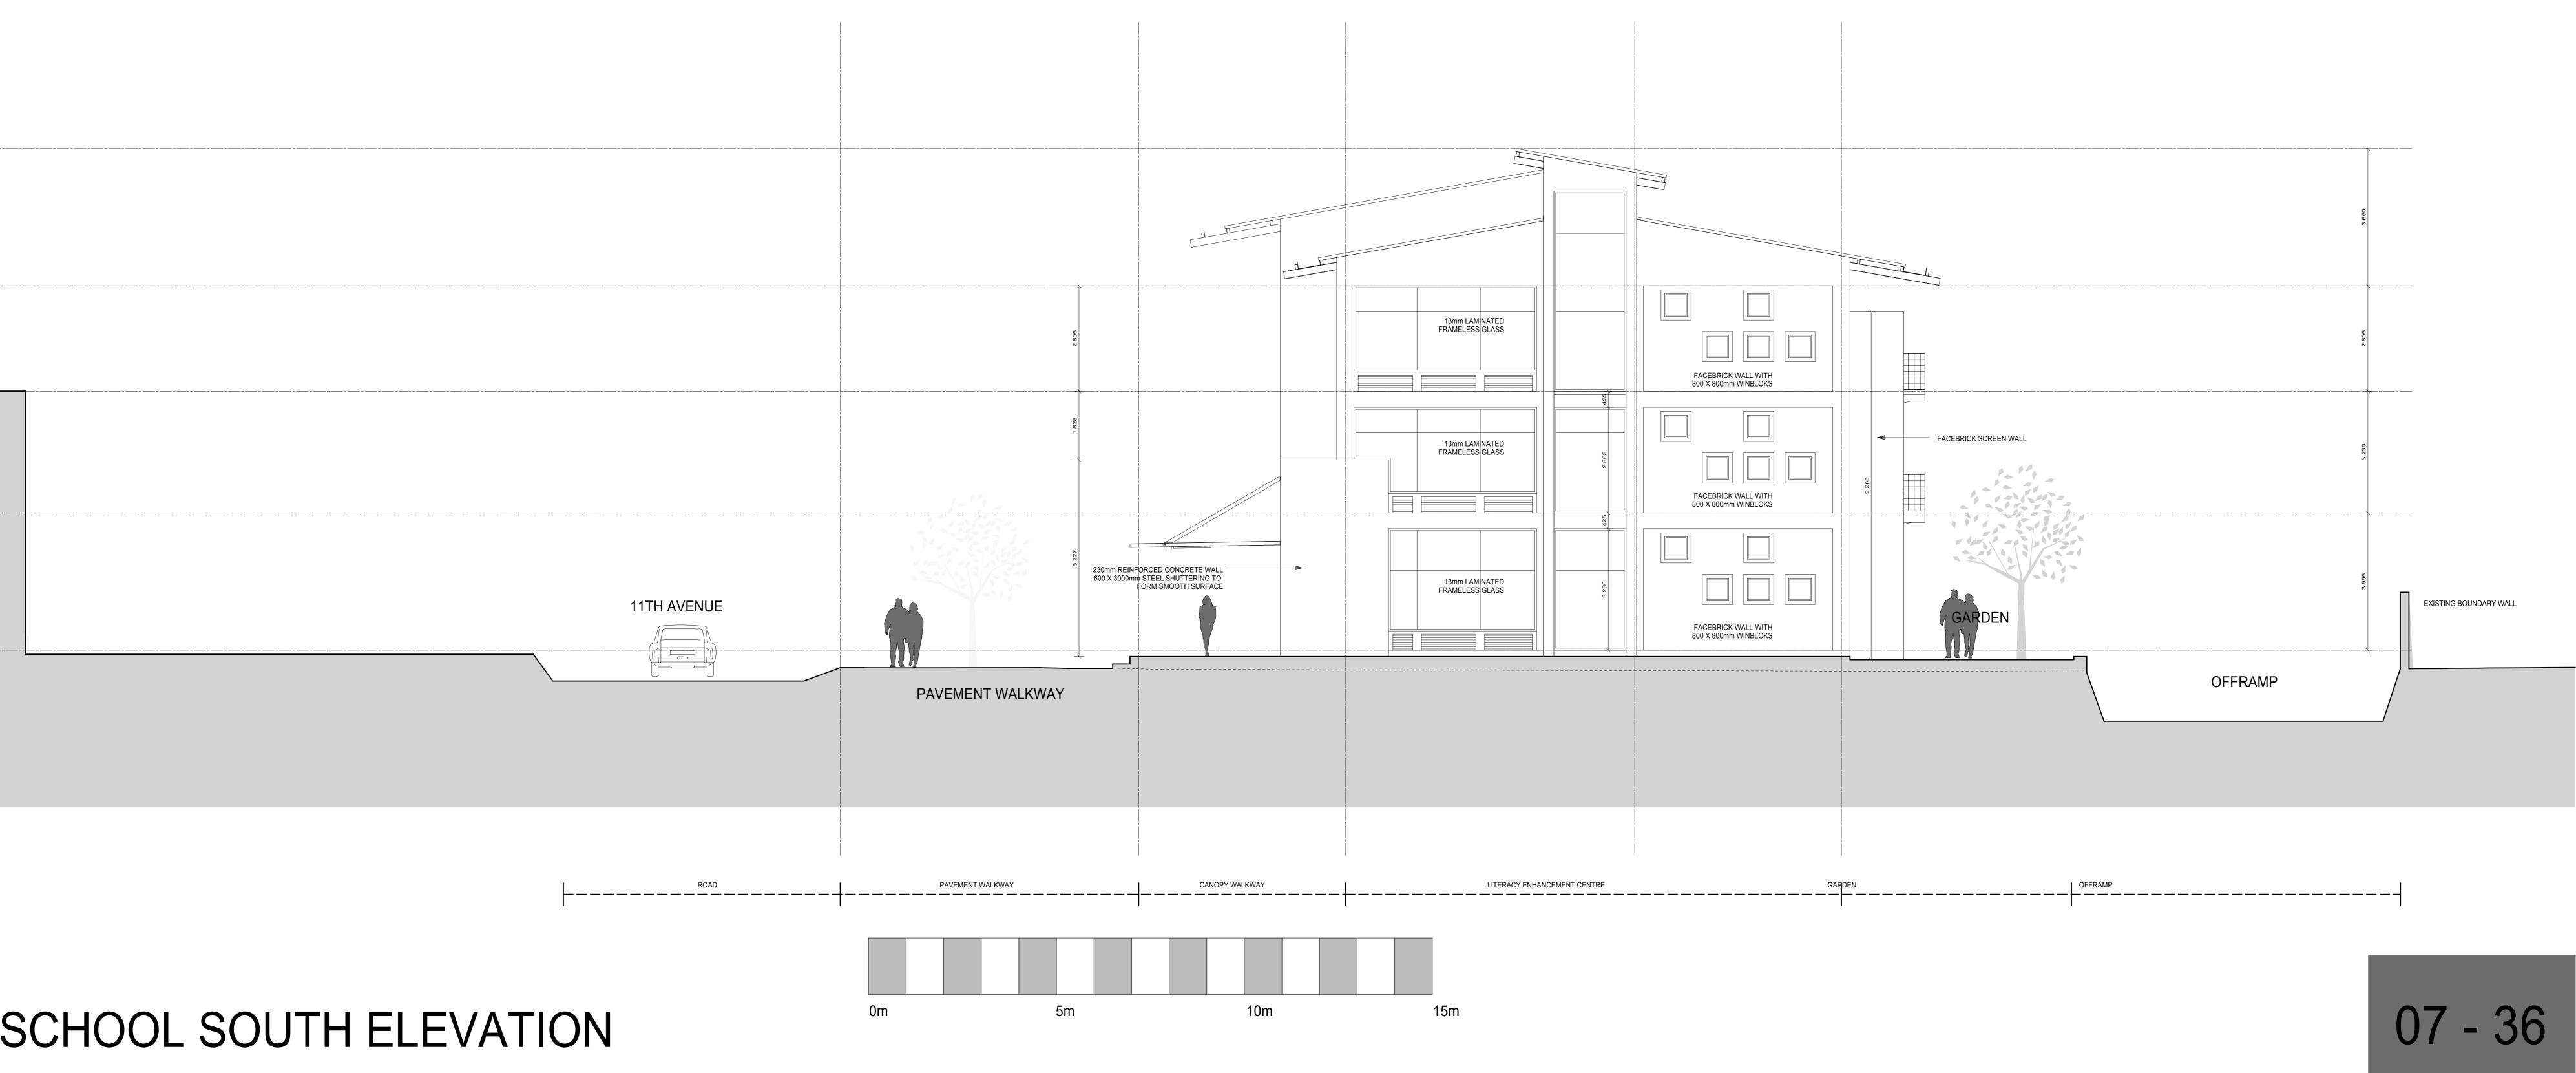

| • • <b>-</b> |  |  |  |
|--------------|--|--|--|
|              |  |  |  |
|              |  |  |  |
|              |  |  |  |
|              |  |  |  |
|              |  |  |  |
|              |  |  |  |









|              |             |               | 3 650 |  |
|--------------|-------------|---------------|-------|--|
|              |             |               | 5 805 |  |
|              | 11TH AVENUE | <br><br><br>2 | 333   |  |
| T WALKWAY    |             |               | 3 230 |  |
| ENT WAI ƘWAY | ROAD        |               |       |  |



























### SECTION AA







## SECTION BB



## SECTION CC











0m

## SECTION DD

### University of Pretoria, Strydom C.C. (2007)

5m

10m

15m







SECTION EE





## SECTION HH







### SECTION JJ









#### DETAIL HH - FIRE ESCAPE STAIRS (REFER TO GENERAL DRAWINGS)











07 - 16





#### DETAIL BB - HORIZONTAL LOUVRE (REFER TO GENERAL DRAWINGS)





## 07 - 21

#### DETAIL EE - RETAINING WALL (REFER TO GENERAL DRAWINGS)