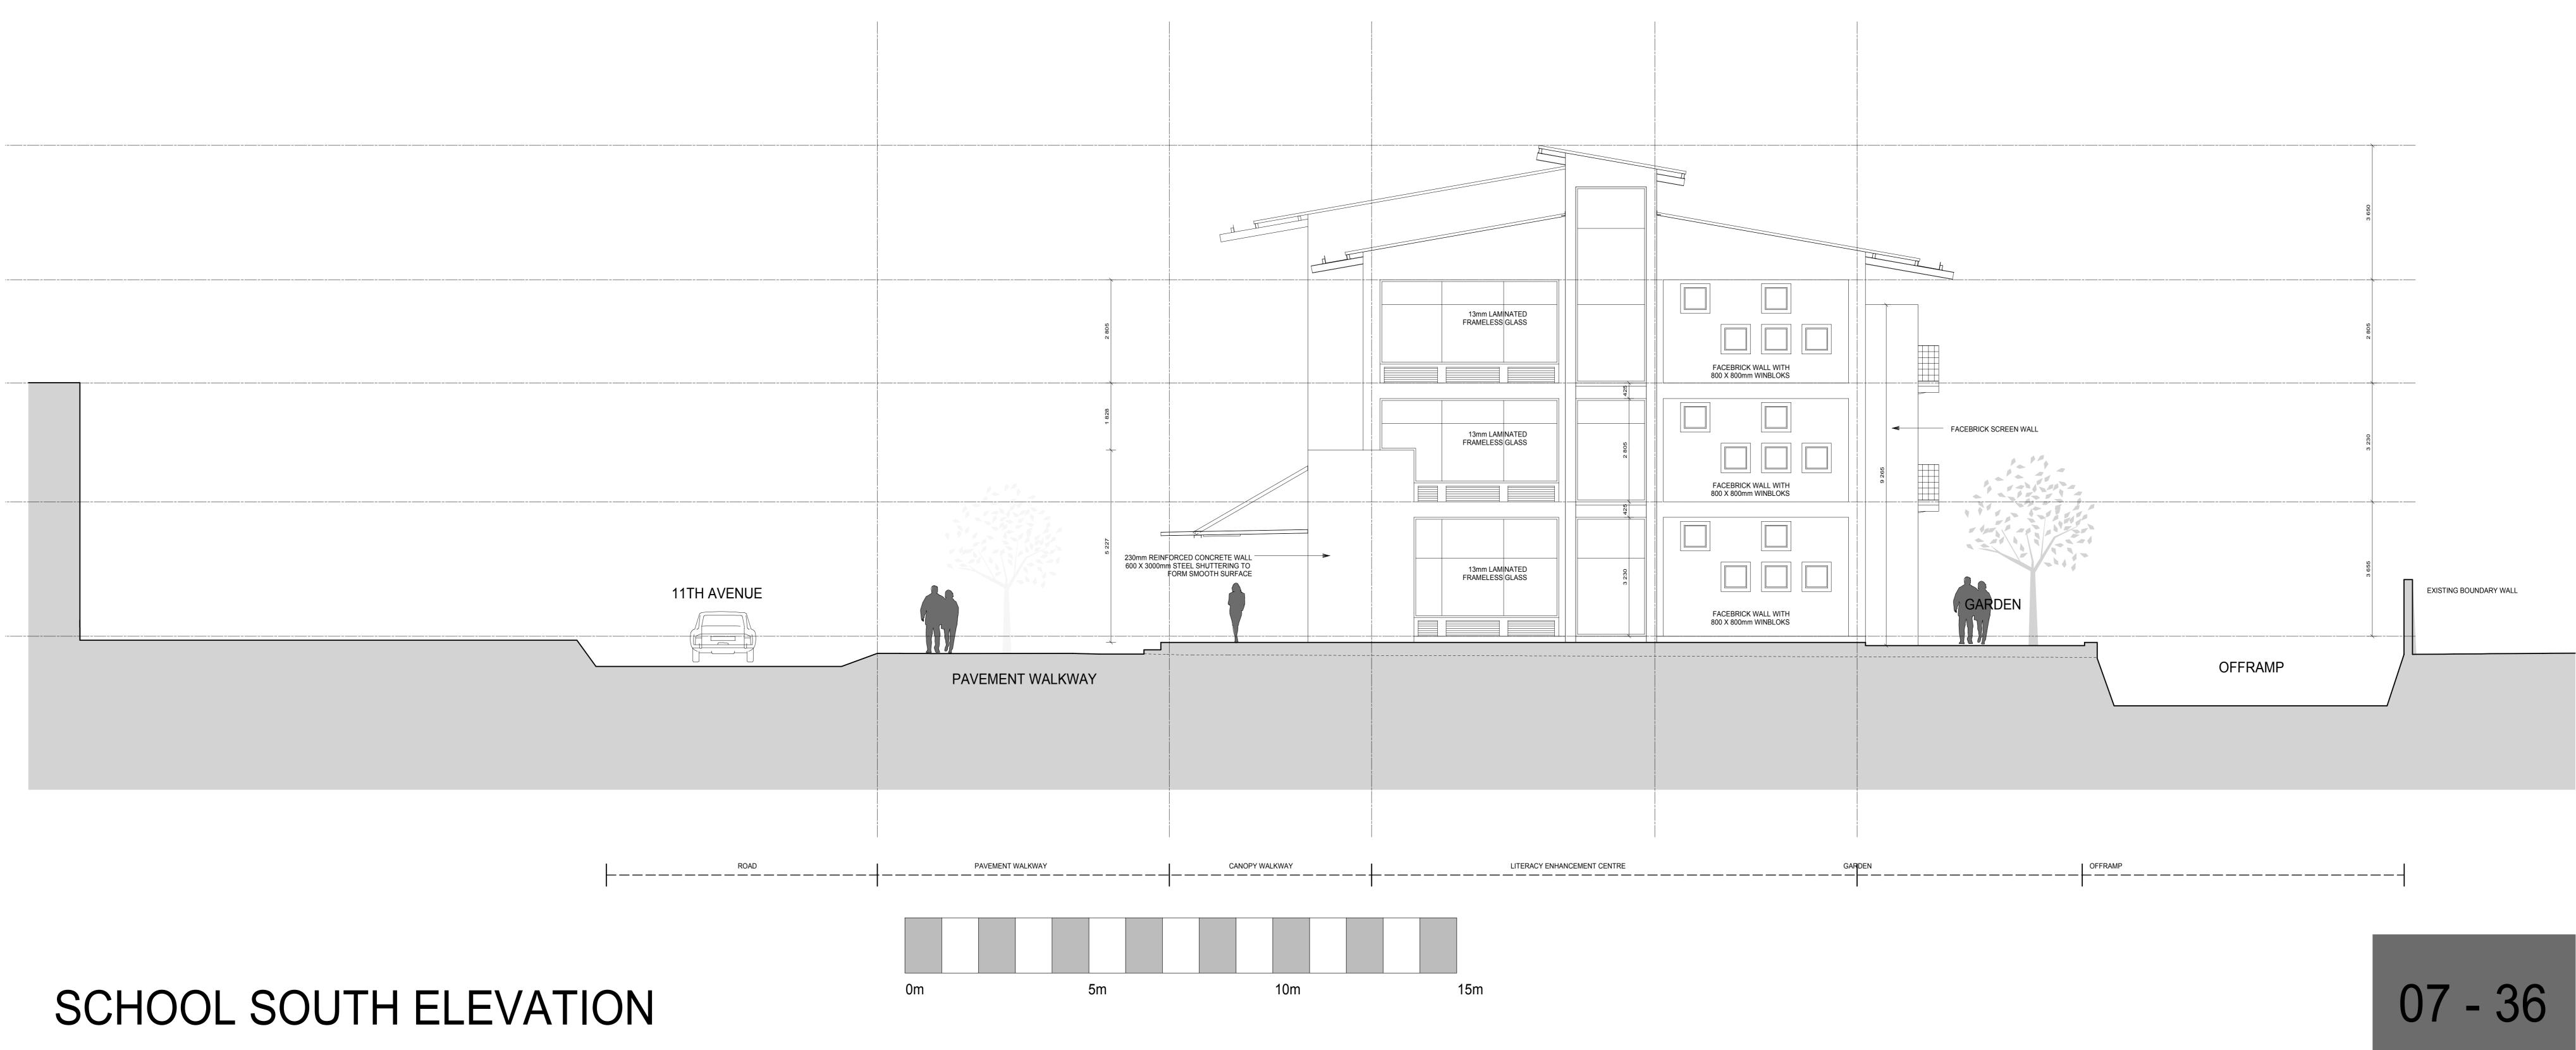

| • • <b>-</b> |  |  |  |
|--------------|--|--|--|
|              |  |  |  |
|              |  |  |  |
|              |  |  |  |
|              |  |  |  |
|              |  |  |  |
|              |  |  |  |









|              |             |               | 3 650 |  |
|--------------|-------------|---------------|-------|--|
|              |             |               | 5 805 |  |
|              | 11TH AVENUE | <br><br><br>2 | 333   |  |
| T WALKWAY    |             |               | 3 230 |  |
| ENT WAI ƘWAY | ROAD        |               |       |  |



























### SECTION AA







## SECTION BB



## SECTION CC











0m

## SECTION DD

### University of Pretoria, Strydom C.C. (2007)

5m

10m

15m







SECTION EE





## SECTION HH







### SECTION JJ









#### DETAIL HH - FIRE ESCAPE STAIRS (REFER TO GENERAL DRAWINGS)











07 - 16





#### DETAIL BB - HORIZONTAL LOUVRE (REFER TO GENERAL DRAWINGS)





## 07 - 21

#### DETAIL EE - RETAINING WALL (REFER TO GENERAL DRAWINGS)