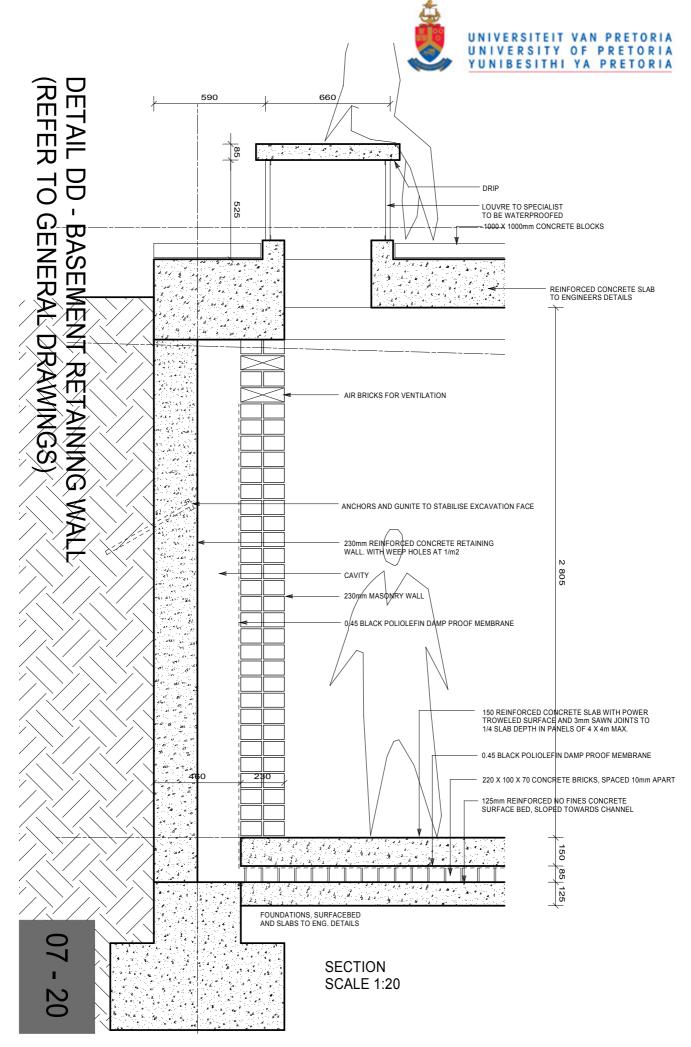

## SECTION DD

### University of Pretoria, Strydom C.C. (2007)

5m

10m

15m

SECTION EE