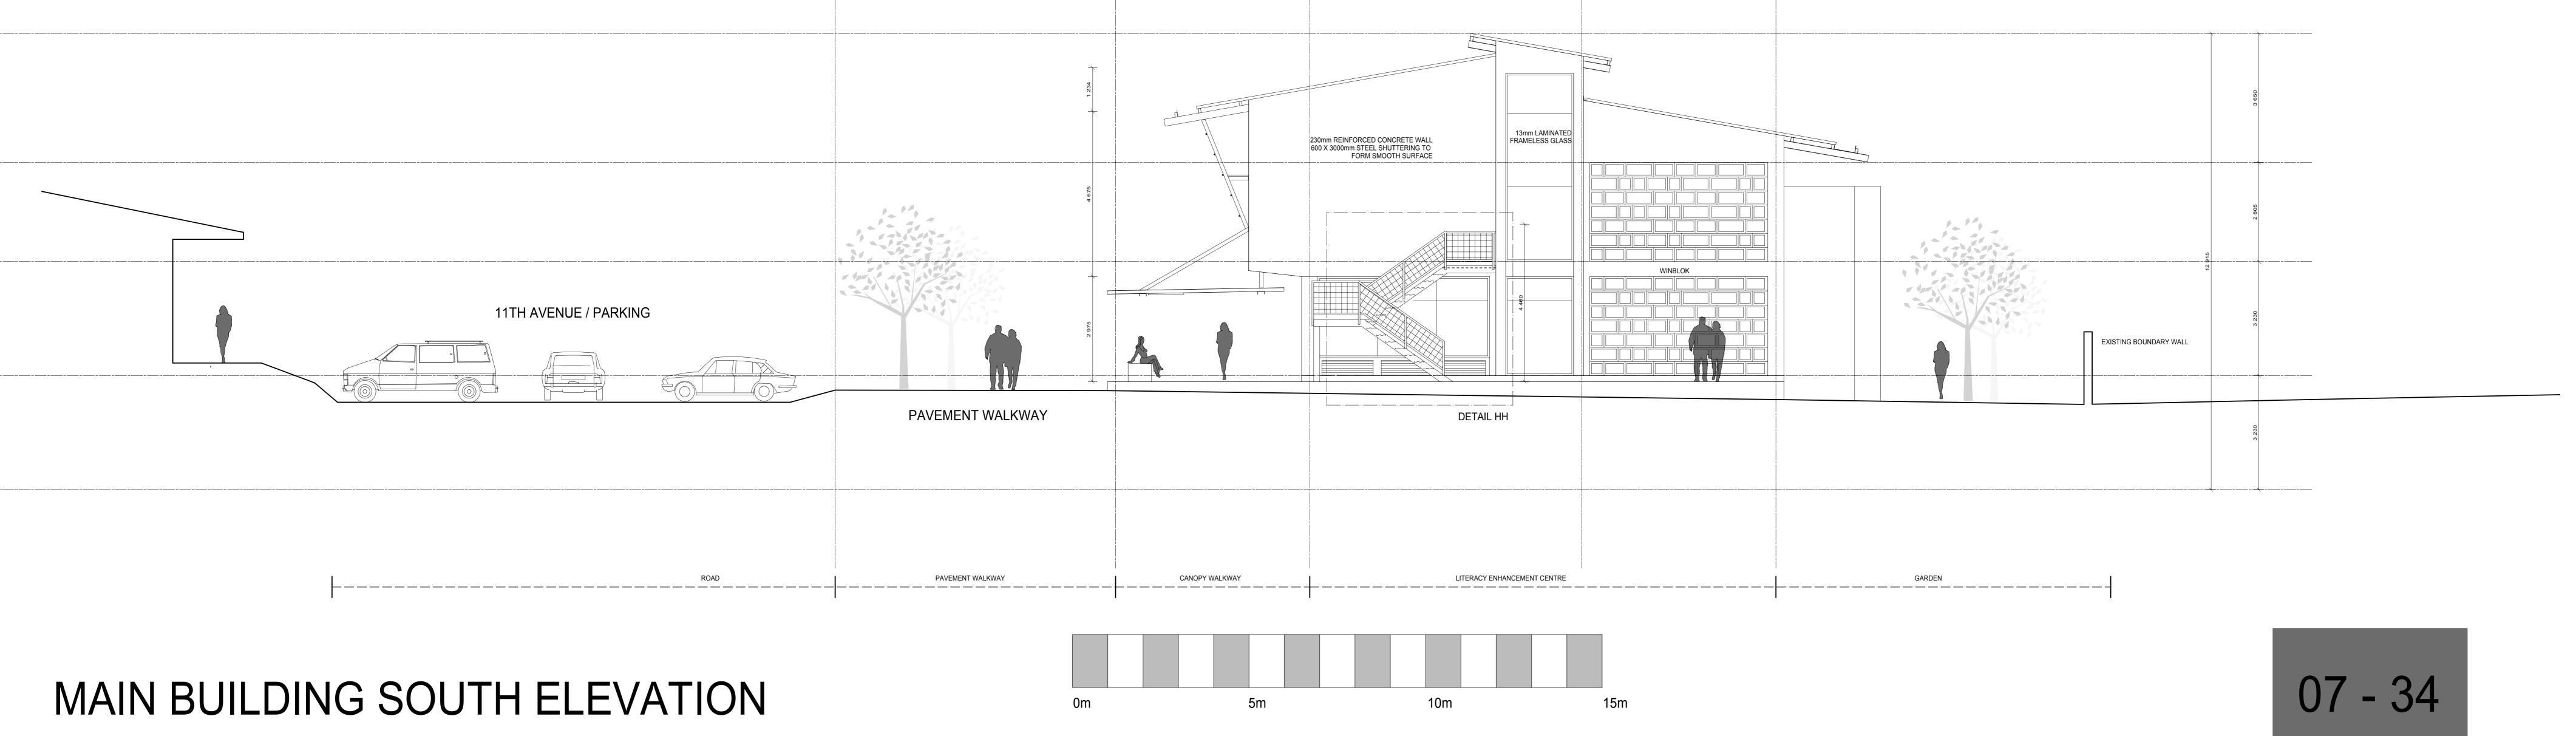

|              |             |               | 3 650 |  |
|--------------|-------------|---------------|-------|--|
|              |             |               | 5 805 |  |
|              | 11TH AVENUE | <br><br><br>2 | 333   |  |
| T WALKWAY    |             |               | 3 230 |  |
| ENT WAI ƘWAY | ROAD        |               |       |  |