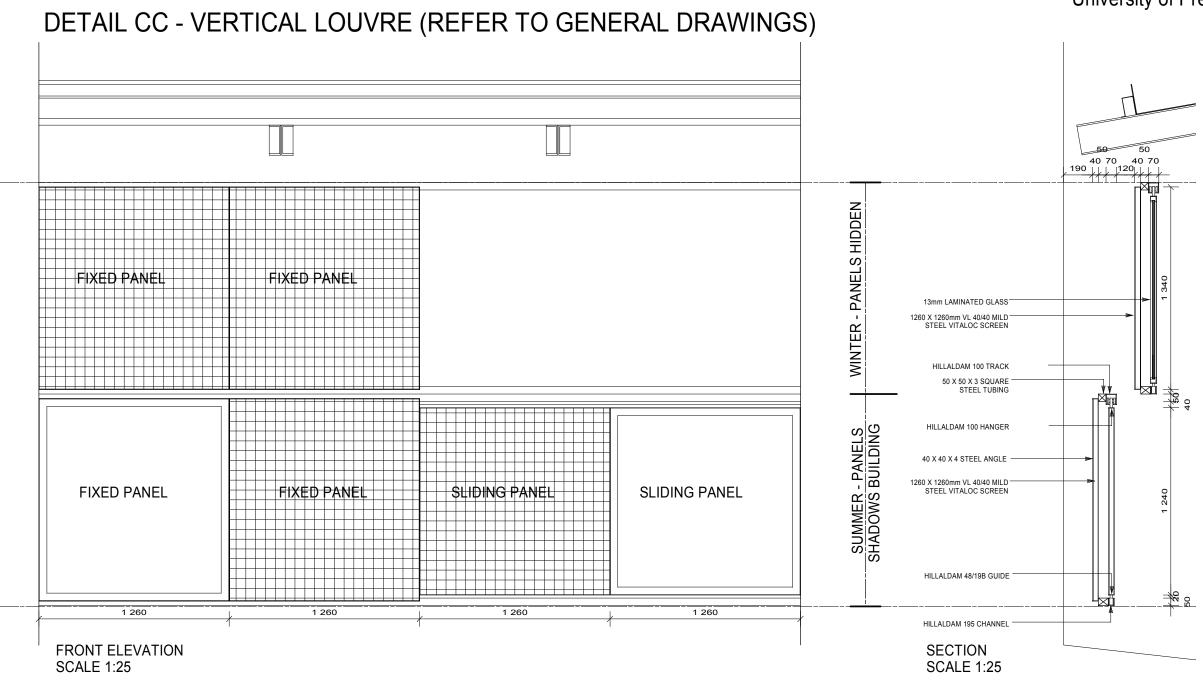

• • <b>-</b> |  |  |  |
|--------------|--|--|--|
|              |  |  |  |
|              |  |  |  |
|              |  |  |  |
|              |  |  |  |
|              |  |  |  |
|              |  |  |  |









|              |             |               | 3 650 |  |
|--------------|-------------|---------------|-------|--|
|              |             |               | 5 805 |  |
|              | 11TH AVENUE | <br><br><br>2 | 333   |  |
| T WALKWAY    |             |               | 3 230 |  |
| ENT WAI ƘWAY | ROAD        |               |       |  |



























### SECTION AA







## SECTION BB



## SECTION CC











0m

## SECTION DD

### University of Pretoria, Strydom C.C. (2007)

5m

10m

15m







SECTION EE





## SECTION HH







### SECTION JJ









#### DETAIL HH - FIRE ESCAPE STAIRS (REFER TO GENERAL DRAWINGS)











07 - 16





#### DETAIL BB - HORIZONTAL LOUVRE (REFER TO GENERAL DRAWINGS)





## 07 - 21

#### DETAIL EE - RETAINING WALL (REFER TO GENERAL DRAWINGS)