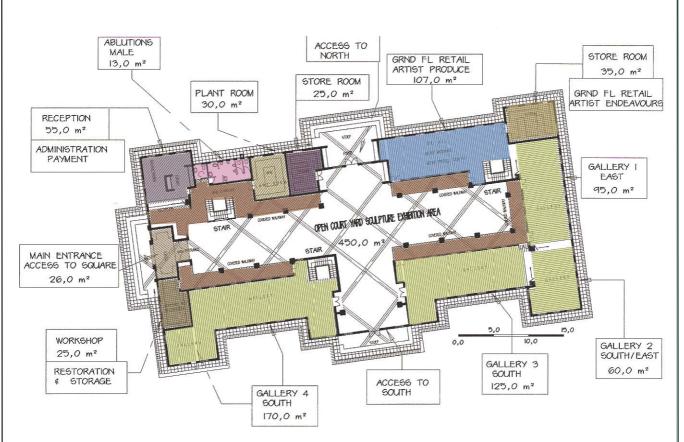

# [05][01][00] GROUND FLOOR 'HEIDEHOF' GALLERY DISCRIPTION & FUNCTIONS

1. ENTRANCE: Access to Gallery

2. GALLERIES: Exhibition and Promotions

3. RETAIL: Craft and artistic works

4. RECEPTION: and Administration

5. STORAGE: Art works and Retail

6. COURT YARD: Central open air exhibitions

#### OROND HORGAIUER

Y

fig. [23] GROUND FLOOR 'HEIDEHOF' GALLERY

# GRO UND FLOR 'HE DEHOF' GALLERY

**DIS** CRIPTION: ENTRANCE, THE GALLERY AND RETAIL FUNCTION: RECEPTION, EXHIBITING AND SHOPPING.

| IOM                                 | SZE      | STANDARD                                                                                                                                                                                               |
|-------------------------------------|----------|--------------------------------------------------------------------------------------------------------------------------------------------------------------------------------------------------------|
| Main Entrance                       | 26,0m2   | New access into the gallery, with sandstone surround.                                                                                                                                                  |
| Reception & Administration          | 55,0m2   | Gallery Administration and Information, Reception                                                                                                                                                      |
| Workshop, Restoration & Storag      | e 25,0m2 | Minor resoration & maintenance to art works. Storage                                                                                                                                                   |
| Ablutions Male & Disabled           | 13,0m2   | Near gallery access and main staircase. Screenwalls                                                                                                                                                    |
| Plant Room & electrical d.b.        | 30,0m2   | HVAC plant, Electrical distribution and service, storage                                                                                                                                               |
| Store Room                          | 25,0m2   | smaller artworks and retail overflow storage                                                                                                                                                           |
| RETAIL NORTH                        |          |                                                                                                                                                                                                        |
| Retail of crafts produced by artist | s 107,m2 | Artistic produce in this northern wing. Natural light, from existing windows to the north Southern windows to court yard. Access near the northern entrance and stair, for students and professionals. |
| Store room                          | 35,0m2   | Retail storage and replenishing for the ground floor.                                                                                                                                                  |

#### **GALLERIES GROUND FLOOR**

Softer eastern and southern natural light into the galleries from, existing windows. Natual light into the galleries also from new windows, onto the central court yard, screened by the overhang of the first floor balconies. Movable screens for exhibiting, and defusing direct light, at all windows in the galleries.

| Gallery #1 East       | 95,0m2  |                                                     |
|-----------------------|---------|-----------------------------------------------------|
| Gallery #2 South/East | @ ,0m2  | For very sensitive works - watercolours etc.        |
| Gallery #3 South      | 125,m2  |                                                     |
| Gallery #4 South      | 170 ,m2 |                                                     |
| Central Court Yard    | 450 ,m2 | Open air sculpture and installation exhibition area |
| Collonade walkway     | 18 ,m2  | circulation, gallery bypass and rest area.          |