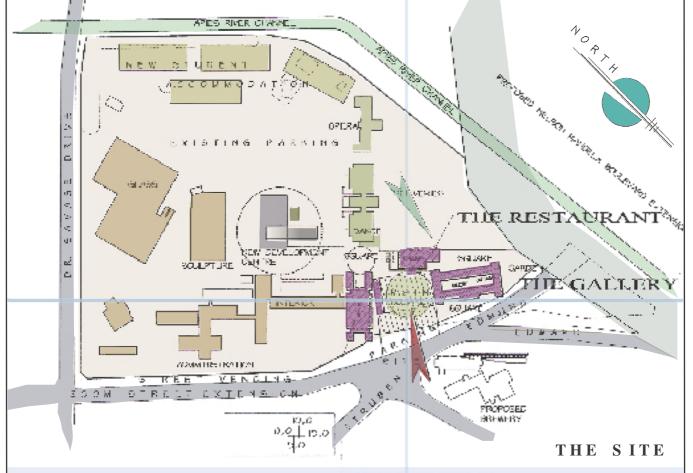

#### OROND HORGAIUER

Y

fig. [23] GROUND FLOOR 'HEIDEHOF' GALLERY

# GRO UND FLOR 'HE DEHOF' GALLERY

**DIS** CRIPTION: ENTRANCE, THE GALLERY AND RETAIL FUNCTION: RECEPTION, EXHIBITING AND SHOPPING.

| IOM                                 | SZE      | STANDARD                                                                                                                                                                                               |
|-------------------------------------|----------|--------------------------------------------------------------------------------------------------------------------------------------------------------------------------------------------------------|
| Main Entrance                       | 26,0m2   | New access into the gallery, with sandstone surround.                                                                                                                                                  |
| Reception & Administration          | 55,0m2   | Gallery Administration and Information, Reception                                                                                                                                                      |
| Workshop, Restoration & Storag      | e 25,0m2 | Minor resoration & maintenance to art works. Storage                                                                                                                                                   |
| Ablutions Male & Disabled           | 13,0m2   | Near gallery access and main staircase. Screenwalls                                                                                                                                                    |
| Plant Room & electrical d.b.        | 30,0m2   | HVAC plant, Electrical distribution and service, storage                                                                                                                                               |
| Store Room                          | 25,0m2   | smaller artworks and retail overflow storage                                                                                                                                                           |
| RETAIL NORTH                        |          |                                                                                                                                                                                                        |
| Retail of crafts produced by artist | s 107,m2 | Artistic produce in this northern wing. Natural light, from existing windows to the north Southern windows to court yard. Access near the northern entrance and stair, for students and professionals. |
| Store room                          | 35,0m2   | Retail storage and replenishing for the ground floor.                                                                                                                                                  |

#### **GALLERIES GROUND FLOOR**

Softer eastern and southern natural light into the galleries from, existing windows. Natual light into the galleries also from new windows, onto the central court yard, screened by the overhang of the first floor balconies. Movable screens for exhibiting, and defusing direct light, at all windows in the galleries.

| Gallery #1 East       | 95,0m2  |                                                     |
|-----------------------|---------|-----------------------------------------------------|
| Gallery #2 South/East | @ ,0m2  | For very sensitive works - watercolours etc.        |
| Gallery #3 South      | 125,m2  |                                                     |
| Gallery #4 South      | 170 ,m2 |                                                     |
| Central Court Yard    | 450 ,m2 | Open air sculpture and installation exhibition area |
| Collonade walkway     | 18 ,m2  | circulation, gallery bypass and rest area.          |