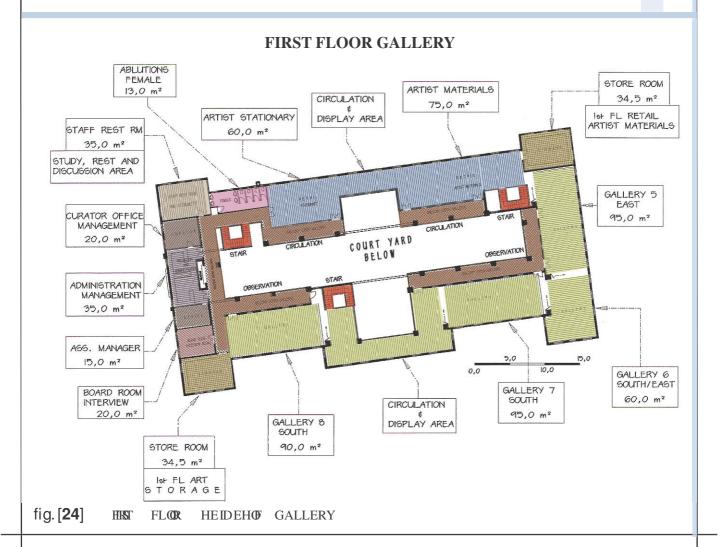

# [05][02][00] HIST FLOR HEIDEHOF GALLERY

1 BALCI ES: Observation and circulation

2. GALLER ES: Exhibition and Promotions

3. RETAIL: Stationary and Art Materials

4. MANAGEMENT: and Administration

5. ST OR AGE: Art works and Retail

6. **IQU** BLE VOLUME: Court Yard Below

# DESCRIPTION: ADMINISTRATION AND GALLERY FUNCTION: ADMINISTRATING AND EXHIBITIONS

| ROOM                      | SIZE   | STANDARD                                                                                                                                                                             |
|---------------------------|--------|--------------------------------------------------------------------------------------------------------------------------------------------------------------------------------------|
| Requion& Almistration     | 35,0m2 | Galler y Mana general Admistration                                                                                                                                                   |
| Curator Office            | 20,0m2 | Galler y Executive Mana ger                                                                                                                                                          |
| Assistant Mana ger Office | 15,0m2 | 2 I C                                                                                                                                                                                |
| Bord& Inter view Rom      | 20,0m2 | Disc ussions ardinter views with artists; Staff mentin gs                                                                                                                            |
| Staff Rst Rom             | 35,0m2 | Kitchenette and in forma 1 staff meetin gs                                                                                                                                           |
| Ablutions; Ferna le       | 13,0m2 | Fena learenities fort he galler y locatedint his area.                                                                                                                               |
| Store room                | 34,5m2 | Smaller at works for the first oor galleries                                                                                                                                         |
| RETAIL NORTH              |        |                                                                                                                                                                                      |
| Antist Stationar y        | 60,0m2 | Natural light is pre fera ble, existing winds we tot he not h<br>Southern winds we to co urt yard. Stationar y retail,<br>access near the mainstair, for students and professionals. |
| Artist Materia Is         | 75,0m2 | Materia ls fort he creati ve and per fornin g attist. Access through galler y #5 andt he secondar y stair.                                                                           |
| Storeroom                 | 34,5m2 | Retai 1 stora geardrep leris hing                                                                                                                                                    |

#### GALLERIES FIRST FLOOR

All galleries and retai lares to have white (re ective) cei lings and light co loured glazedti le oor finish. The no vable screens at the winds we and the depolar walls to be printed dark gray to accent under hed spoke layed works of art.

| Gallery #5 East        | 95,0m2 |                   |                           |                 |
|------------------------|--------|-------------------|---------------------------|-----------------|
| Galler y #6 South/East | 60,0m2 |                   |                           |                 |
| Galler y #7 South      | 95,0m2 |                   |                           |                 |
| Circ ulation           | 100,m2 | Circulationarde   | xhibition, quentoco       | urt yard below  |
| Galler y #8 South      | 90,0m2 |                   |                           |                 |
| Balories               | 195,m2 | Circulation, gall | ler y bypass ardrest area | view toat yard. |