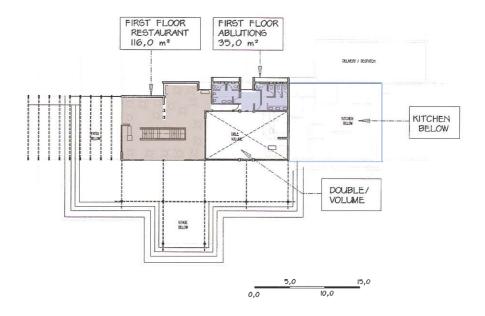

## [05][04][00] HRST FLORR ESTAUR ANT

#### **DSR IPTON & FENCTIONS**

1. RECEPTON : first floor placing

2. ST AIRCASE: Circulation Detail

3. ININ GAREA: Dining and entertaining

4. BALON Y: Walkway

5. ABLUONS : Foyer, Male and Female

#### FIRST FLOOR RESTAURANT

fig. [26] HRST FLOOR R ESTAUR ANT

# DIS CRIPTION: RIS TAURANT AND ABU TIONS

SZE

RU NCTION: ENTERTAINING AND DINING

**KO**M

11 6 m2 Ding Aca, Withstar virti cal circulationdtail ,platingadladal Datie vduma datail . Handail detail Natural light is preferred , window to the north are dee p re cessed to define the glare withe Sair xtended overhaps to Handrail detail minise the sdar gin Suthern window to the verard hards quae are dable pfrot (glass wall vduasto ).

Diffe volume peninto Restarat belowiewtobar etetainarea

**STANDARD** 

Fist our ablutions with foyer 35,0 m2 Vertilated loby ands creen walling at a ccess