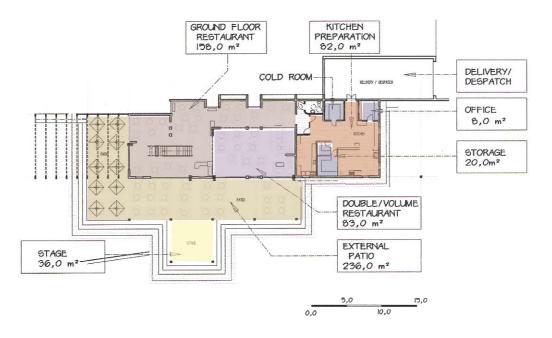

## [05][03][00] GROODF LOOR ESTAUR ANT

#### DSRPTO& HXXTOS

1 RECEPTON : Access to Restaurant

2. ST AIRC ASE: Circulation Detail

3. **INN** G AREA: Dining and entertain

4. **IQU** BLE VOLUME: Dining and entertain

5. BAR: Entertain

6. KITC HEN: Preparation and scullery

#### **GROUND FLOOR RESTAURANT**

fig. [25] GROODF LOOR ESTAUR ANT

DIS CRIPTION: RIS TA URANT, VERANDA HAND KITCHEN FUNCTION: PREPARAT ION AND ENT ERTA INING

| KOM                                                                               | SZE    | STANDA RD                                                                                                                                                                                                                                                                                         |
|-----------------------------------------------------------------------------------|--------|---------------------------------------------------------------------------------------------------------------------------------------------------------------------------------------------------------------------------------------------------------------------------------------------------|
| KITCHEN                                                                           |        |                                                                                                                                                                                                                                                                                                   |
| Preparation Area                                                                  | 82,0m2 | Heart of the kitchen; cooking, cold prep., scullery wash up.                                                                                                                                                                                                                                      |
| Delivery/dispatch                                                                 |        | External; open, screen walled area. Receiving and refuse.                                                                                                                                                                                                                                         |
| Dry storage and coldroom                                                          | 20,0m2 | Restaurant preparation provisions storage.                                                                                                                                                                                                                                                        |
| Office                                                                            | 8,0m2  | Restaurant and kitchen, management and control.                                                                                                                                                                                                                                                   |
| Disabled toilet & kitchen foyer                                                   |        | Wheelchair toilet. Kitchen foyer, double; egress & ingress.                                                                                                                                                                                                                                       |
| RESTAURANT                                                                        |        |                                                                                                                                                                                                                                                                                                   |
| DINING AREA                                                                       |        |                                                                                                                                                                                                                                                                                                   |
| Including; Double Volume Area Bar - Entertaining Reception & control Waiting Area | 240,m2 | The airy, open dining area the vertical circulation and planting display, with the double volume area, ensure visual contact with the first—oor dining. Steel and glass front to the verandah alow ample softer southern light.  the lighting  The layout create a wholeness as discussed in text |
| Verandah                                                                          | 236,m2 | Raised, tiled, open air external dining area. with <b>stair and rap det ails</b>                                                                                                                                                                                                                  |
| Stage                                                                             | 36,0m2 | At the same level as the verandah, roofed                                                                                                                                                                                                                                                         |