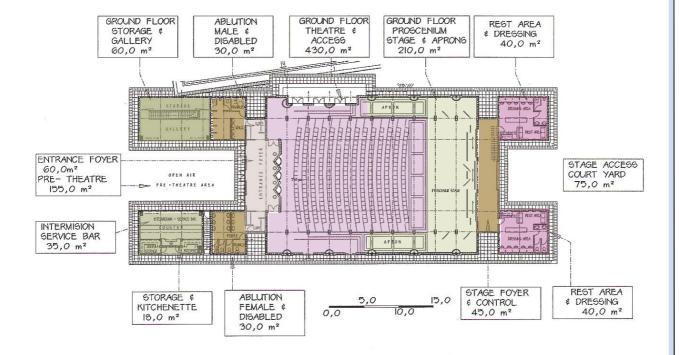

# [05][05][00] GRONDHOR THA TE

#### **DSRPTO** & HOUTOS

1 RE - THA TE; Bar; Gallery

2. EXECT: Theatre Patrons

3. THA TE: Auditorium

4. ST AGE; Apron

5. BAC KST AGE; Foyer; Actor Rest Area

6. ACSS; Service Court Yard

## **GROUND FLOOR THEATRE**

fig. [27] GRONDHOOR THA TRE

# DIS CRIPTION: ENT RAN CE, TEAT RE AND STA GE FUNCTION: APPRO ACH, ENT ERTA IN AND PERFORM AN CE

| <b>KO</b> M | SZE | STANDA | RD |
|-------------|-----|--------|----|
|-------------|-----|--------|----|

| RETHEA TRE AREA                             |                  |                                                                                                                                                                                                                                                                                                                     |
|---------------------------------------------|------------------|---------------------------------------------------------------------------------------------------------------------------------------------------------------------------------------------------------------------------------------------------------------------------------------------------------------------|
| Glery Store room Stair to admin.            | 60,0m2           | Exhibiting sde cted works from the main galley, with store and workshop area - to prepare work for showing                                                                                                                                                                                                          |
| Inter mission Bar. Kitchenette & Store room | 35,0m2<br>18,0m2 | Enter taining area at inter mission and pre-thea tre per iod.  Prepara tion and hea ting light meals from Restaurant.  Cold storage, wine and prepare d food.                                                                                                                                                       |
| Pre - Theatre; Open Court Yard              | 155,m2           | Paved court yer d, an open gathering area, during interval in theatre performances                                                                                                                                                                                                                                  |
| ENTA NCE                                    |                  |                                                                                                                                                                                                                                                                                                                     |
| Entrance Foyer                              | 60,0m2           | Reception and admission to the theatre, foyer to the ablusion facilities                                                                                                                                                                                                                                            |
| Ablutions; Female                           | 30,0m2           | Scræ ned, ventilated lobby                                                                                                                                                                                                                                                                                          |
| Ablutions; Male                             | 30,0m2           | Scree ned, ventilated lobby                                                                                                                                                                                                                                                                                         |
| THA TE                                      |                  |                                                                                                                                                                                                                                                                                                                     |
| Auditorium                                  | 430,m2           | Sea ting area: 290,0m2 - 265 sea ts 1,1m2 p/sea t (1,22 x 0,9) Note; Disabled access. Mecanically ventilated, inlet at floor level and extraction return at ceiling ducting. Accoustic fabric covoured panels at rear wall and 2/3 of back, to side wall s. Vinyl covering to side wall s 1/3 of front (from stage) |
| Stage and aprons                            | 210,m2           | Stage, restore and reuse the existing theatre's stage and pit as required by the setting. Movable and over head sets.                                                                                                                                                                                               |
| BACKSTA GE                                  |                  | as required by the setting. Wovable and over the disers.                                                                                                                                                                                                                                                            |
| Stage Foyer                                 | 45,0m2           | Movement of a tists and sets, backstage to first floor.                                                                                                                                                                                                                                                             |
| Rest Area Female                            | 40,0m2           | Ablutions and change area s for a tists and staff                                                                                                                                                                                                                                                                   |
| Rest Area Male                              | 40,0m2           | Ablutions and change area s for a tists and staff                                                                                                                                                                                                                                                                   |
| SER VICEE NTRA NCE                          |                  |                                                                                                                                                                                                                                                                                                                     |
| Access Court Yard                           | 75,0m2           | Deliver ies and dispatch to the stage door. Access to stree t.                                                                                                                                                                                                                                                      |