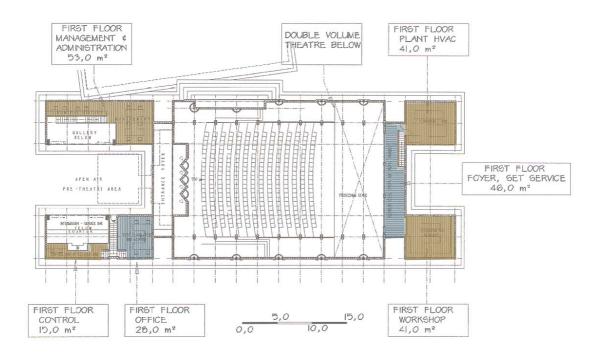

# AC COMMOD AT ION SCHEDUL E [05][06][00] HIST HOOR THA TRE

#### DSRPTOX: HXXTOS

1. ADVINSIBA TON : Stair

2. OFfice, Stair

3. GEN AR: Court Yard

4. IOD BIE VOUM : Theatre &S tage

5. ST AGESER VICERO YER; Sets, Stair

6. SER VICE: Plant room, Workshop, Store

#### FIRST FLOOR THEATRE

fig. [28] HIST HOOR THA TRE

DIS CRIPTION: SE RVICIS

FUNCTION: AD MINISTRATION, WORKSHOP AND PLANT ROM

ROM SZE STANDA RD

ADMISTRA TION

Theatre Admistration

Mala generat O ffice Textre Mala generat and Admistration

Admistration 53,0m2 Sta ff meetin gs, In vitations

OpenSair Not ural light thro ugh galler y below,

Sna Il southern wind ws to court yard, cross verti lation.

CONTO L

Stock Mata general & Control 15,0m2 Open to the bar below, control and stock mana general

Office and Soa ge Offices name gener , stora ge for the estertain and

OpenSair 28,0m2 kitchentte, sna cks for intension

**10** UBLE VOLUME

Theatre & Starge 650,m2 Thear coustic timber ceiling over existing concrete pota 1

alsolo using theret um veti lationadar condition g

ducting

**SERVICES** 

Foyer; stageset ser vice area 46,0m2 Access from foyer tostageoverheadser vice area

star veti cal circulationtoser vices andetran ce.

Workshop, Storerom 41,0m2 Set restoration, stora geardser vice

Plat room HVAC 41,0m2 HVAC Plat ade lectrical dstri bu tionadstoa ge