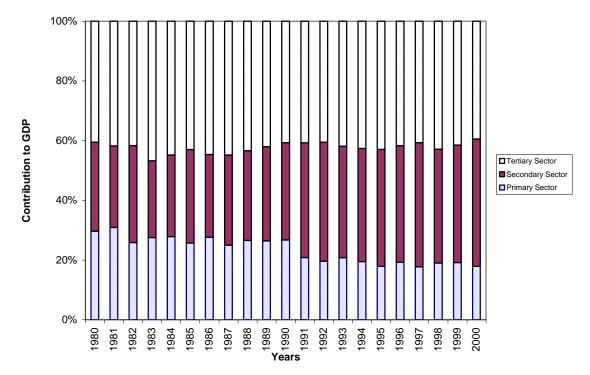

slack growth rate of value added in the manufacturing sector. In the early 1990s favourable weather conditions resulted in higher crop and livestock production and hence an increase in value added of the agricultural sector. On the other hand, modest developments in the tertiary sector, which consists largely of services, have largely been linked with improved government service as well as the expansion of wholesale and retail trade and other services. Figure 2.1 portrays value added by different aggregate sectors during the review period.

Figure 2.1 Value added by major production sectors (Million Maluti, 1995=100)

Since 1990 the primary sector has on average contributed about 20 per cent to GDP owing to the decline in agricultural output in the 1980s, while the secondary sector and the tertiary sector seem to have each accounted for approximately 40 per cent of total output.