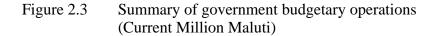

selected macroeconomic indicators. The 1990s began with a modest growth rate of 6.4 per cent in 1990, reaching a peak of 10 per cent in 1996. Notable improvements were observed with the inflation rate falling from 16.5 per cent in 1981 to 6.1 per cent in 2000. Fiscal discipline and hence a budget surplus, is one of the major highlights of the 1990s. Because of the progressive improvements in the fiscal position, the debt burden remained at relatively low levels with a debt service ratio of less than 5 per cent in the mid-1990s.