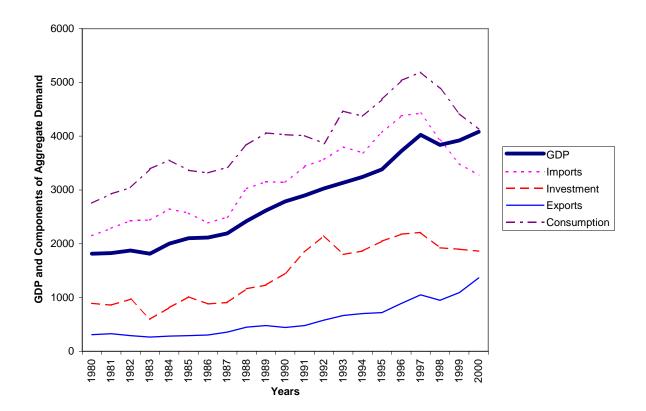

# 2.2.2 Aggregate demand components

Viewed from a broader perspective, the national accounts reveal an interesting feature of the economy. A comparison of economic activities from the supply side and the demand side shows quite clearly that the economy is supply constrained and demand driven. Throughout the 1990s, consumption expenditure exceeds GDP (see figure 2.2) by an average of 75 per cent. This indicates dissaving and the fact that most of the domestic demand is satisfied from abroad. Imports of goods and services actually exceed GDP for most of the time and constitute about 60 per cent of total supply.

Figure 2.2 GDP and aggregate demand components (Million Maluti, 1995=100)

Consumption expenditure dominates other components of aggregate demand. In 1990 it constituted 68.9 per cent of total demand and 138.4 per cent of domestic supply. It has increased steadily above GDP for the entire period. This means that more than a third of total resources have invariably been allocated to consumption annually. The second

largest component of aggregate demand is imports of goods and service making up for 54.7 per cent of total supply in 1990. The increase in the size of imports has been linked to the activities of the LHWP. According to the CBL (1996:10), imports related to the LHWP project increased on average by 32.4 per cent in the five-year period ending 1996. The financing of imports has been covered to a large extent by inflows of remittances and transfers.<sup>2</sup> This suggests that the stability of the economy is highly susceptible to external shocks. Since 1998 imports have fallen below GDP. This has been associated with the winding up of the activities of LHWP phase 1A.

Investment is the third largest component of demand. It accounted for 23.5 per cent and 24.9 percent of total demand in 1990 and 1999 respectively. An impressive growth in investment of 45.8 per cent was recorded in 1991. Again this has been attributed largely to increases in LHWP related capital expenditures. With the contraction of the LHWP construction activities in the mid-1990s, the growth of investment waned to 24.2 per cent in 1995. Lower growth rates of 16.8 per cent in 1999 and -8.4 per cent in investment in 2000 can, to a large extent, be related to the after-effects of the political unrest during the third quarter of 1998.

Exports, a large portion of which comes from textile manufacturing, make up the smallest portion of overall demand.<sup>3</sup> The large gap between exports and imports shows the extent of the deficit on the current account. From 7.5 per cent in 1990, the share of exports and non-factor services receipts in total resources rose to 12.6 per cent in 1999. This represents a surge in export earnings of manufactured goods which have increased overall during the 1990s owing to promotional efforts in the form of tax and financing incentives, low wages in the sector and preferential access to international export markets in European Union (EU), United States of America (USA) and Japan.<sup>4</sup> In contrast, the

export earnings of the agricultural sector, mainly from exports of wool and mohair declined substantially during this period. This has been a result of the decline in productivity in the agricultural sector due to unfavourable weather conditions. Because of the decline in the quantity and quality of agricultural products, they have failed to attract decent earnings in international markets. In contrast, the former benefited furthermore from the depreciation of the Rand against major currencies in recent years. The following table displays the distribution of domestic output and expenditures.