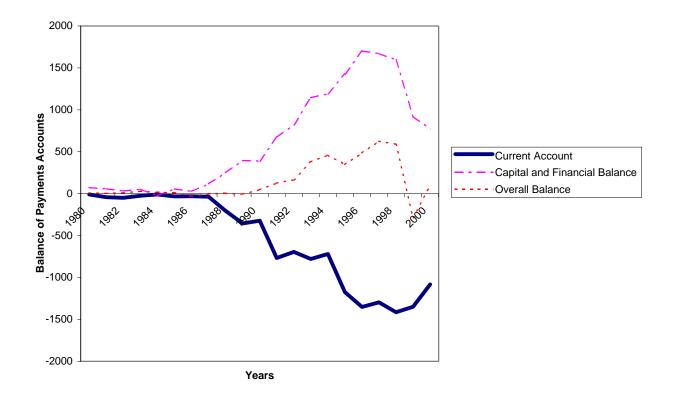

Exports, a large portion of which comes from textile manufacturing, make up the smallest portion of overall demand.<sup>3</sup> The large gap between exports and imports shows the extent of the deficit on the current account. From 7.5 per cent in 1990, the share of exports and non-factor services receipts in total resources rose to 12.6 per cent in 1999. This represents a surge in export earnings of manufactured goods which have increased overall during the 1990s owing to promotional efforts in the form of tax and financing incentives, low wages in the sector and preferential access to international export markets in European Union (EU), United States of America (USA) and Japan.<sup>4</sup> In contrast, the

export earnings of the agricultural sector, mainly from exports of wool and mohair declined substantially during this period. This has been a result of the decline in productivity in the agricultural sector due to unfavourable weather conditions. Because of the decline in the quantity and quality of agricultural products, they have failed to attract decent earnings in international markets. In contrast, the former benefited furthermore from the depreciation of the Rand against major currencies in recent years. The following table displays the distribution of domestic output and expenditures.