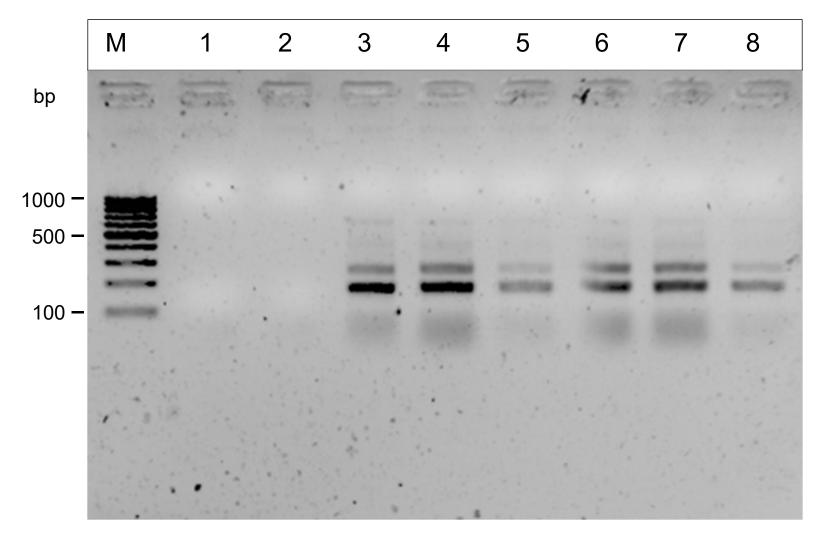

**Online Resource 8.** Actin RT-PCR to confirm RNA and cDNA integrity for samples that were RT-PCR negative for maize yellow mosaic virus. RT-PCR products amplified using the primer pair actinF and actinR were visualized by agarose gel electrophoresis, with an expected 169 bp cDNA actin product. Lane M, O'GeneRuler 100 bp DNA Ladder (Thermo-Fischer, Waltham, USA); lane 1, RT no template control; lane 2, PCR no template control; lane 3, maize healthy control/RNA positive control; lane 4, 16-3308; lane 5, 16-3328; lane 6, 16-3224; lane 7, 16-3252; lane 8, 16-3256. The additional 277 bp product in lanes 3-8 is the actin gDNA product, since the primers flank an intron, indicating presence of some gDNA in the samples.