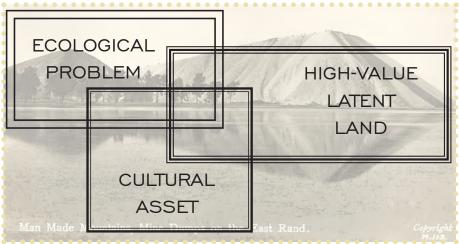

# **ABSTRACT**

This dissertation investigates the latent potential of the mining belt in Johannesburg through a regenerative theory, by placing a catalytic intervention which respects the heritage of the mining belt, with a focus on the ecology and the socio-economic value of the land has, thereby turning a liability into an asset. This intervention is seen as the first point of acupuncture in a long rehabilitation process and focuses on using this space to deal with context specific issues.