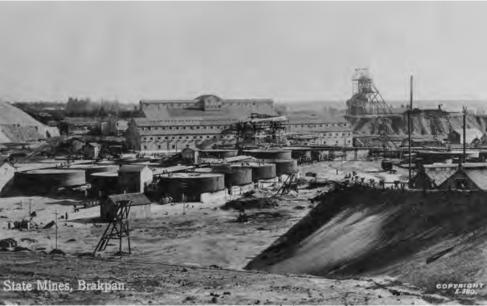

ning landscape of Johannesburg has not been effectively dealt with. This corridor of dead space runs through key socio-economic nodes such as Johannesburg's CBD, and remains as a scar that is not integrated in the 2016 version of the JHB SDF for 2040. Although the mining belt is zoned as a mixed-use area, it have yet to form a significant part of Johannesburg's 2040 SDF', only transport nodes around it have been targeted rather than the actual site itself.

"Present day Johannesburg, with the economic structure and growth performance of a successful post-primary post-industrial city, is far removed from its mining origins. However, Johannesburg remains deeply connected to its mining past." (Harrison LZack, 2012, p564)



FIG 1: The mining belt and city condition (Trangos & Bobbins, 2015)



FIG 2: State Mines, in Brakpan (Johnson, 2017)





FIG 3 : Children playing in toxic AMD water (Crowley, 2016)



FIG 4: Collage of existing heritage museums gold reef city [left] and the workers museum [right] (Trangos & Bobbins, 2015)

# 1.2 THE RESEARCH PROBLEMS

This landscape hosts a complex set of issues with a deep rooted socio-economic heritage. "Mining on the [Witwaters]Rand not only extracted significant wealth from the ground but also instilled deep socio-economic and class divides" (Trangos G & Bobbins K, 2015). Furthermore, the post-mining landscape of Johannesburg divides the city whereby some hazardous zones remain, uninhabitable. These hazardous sites "present challenges for future development and spatial integration of the city-region." (Trangos G & Bobbins K, 2015) Thi