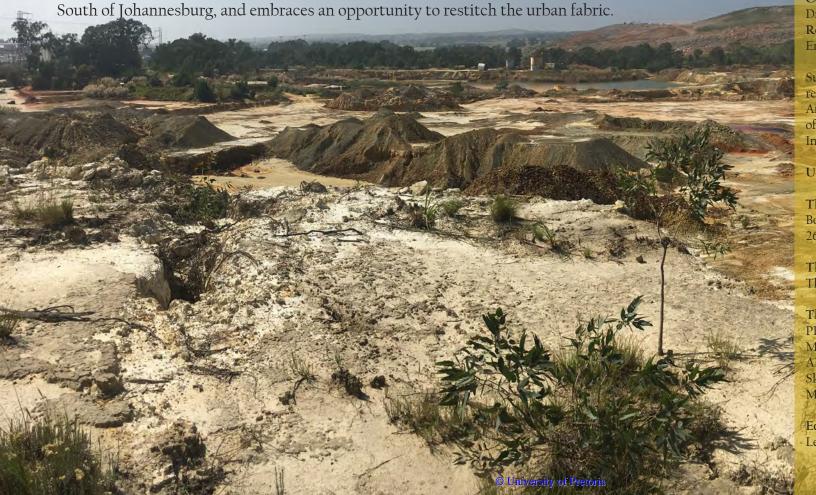

The proposed intervention will investigate the potential of architecture to activate a harmed dormant space in the realm of a decentralized city node. It recognizes the potential of the currently fragmented mining belt to become a gateway to the South of Johannesburg, and embraces an opportunity to restitch the urban fabric