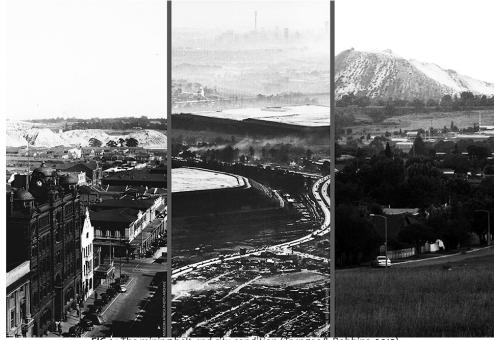

# **ABSTRACT**

This dissertation investigates the latent potential of the mining belt in Johannesburg through a regenerative theory, by placing a catalytic intervention which respects the heritage of the mining belt, with a focus on the ecology and the socio-economic value of the land has, thereby turning a liability into an asset. This intervention is seen as the first point of acupuncture in a long rehabilitation process and focuses on using this space to deal with context specific issues.

The proposed intervention will investigate the potential of architecture to activate a harmed dormant space in the realm of a decentralized city node. It recognizes the potential of the currently fragmented mining belt to become a gateway to the South of Johannesburg, and embraces an opportunity to restitch the urban fabric