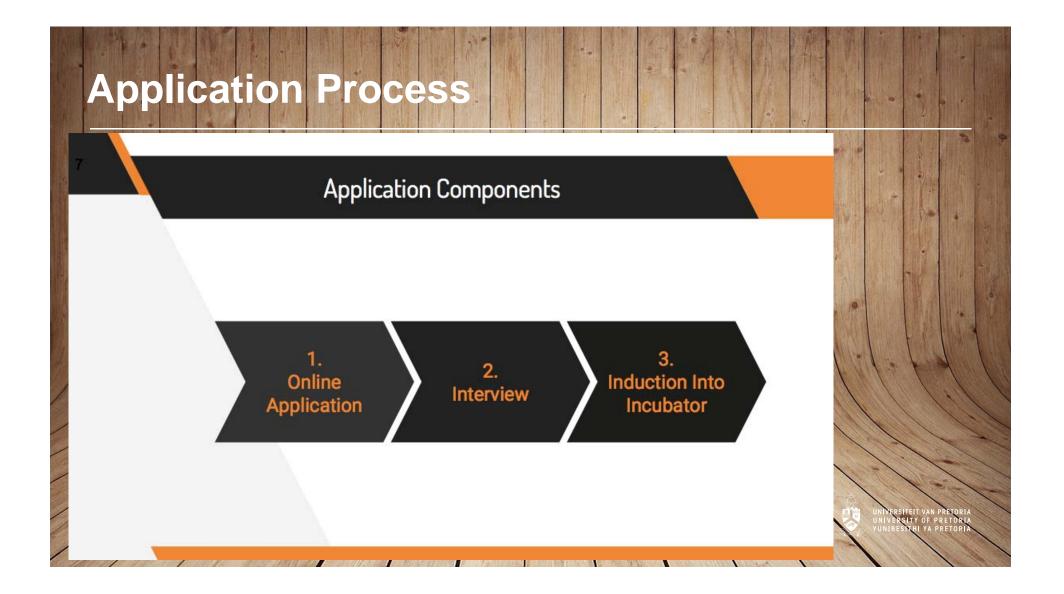

### **Executive Summary**

The incubation programme will span for 8 months between Semester 1 and Semester 2. It will be split into 4 parts:

- 1. Applications
- 2. Rapid Incubation
- 3. Meeting Investors
- 4. Graduation.

Students will apply to the incubator via an online form. Once students apply they will be invited into an interview. Students who successfully apply to the incubation programme, will then be invited to be a part of the rapid incubation. This will include a talk series where the incubatees will be imparted with crucial business knowledge that will cover the basics of how to start a startup to to how to grow your business, and pitching classes. The incubatees will then present a pitch with a refined vision of their business with the aim of being accepted into second semester portion of the Incubation Programme. From the pitches, 6 Incubatees will be selected to be involved in second semester of the incubation programme. The 6 Incubatees will possibly receive mentorship from GIBS students and will receive personalised consulting to further refine their businesses and will be given training on how to present to investors. The incubatees will then be helped to find investors to pitch to or help them strike key partnerships to help them grow their businesses. At the end of the 8 months, the incubatees will graduate from the incubator.