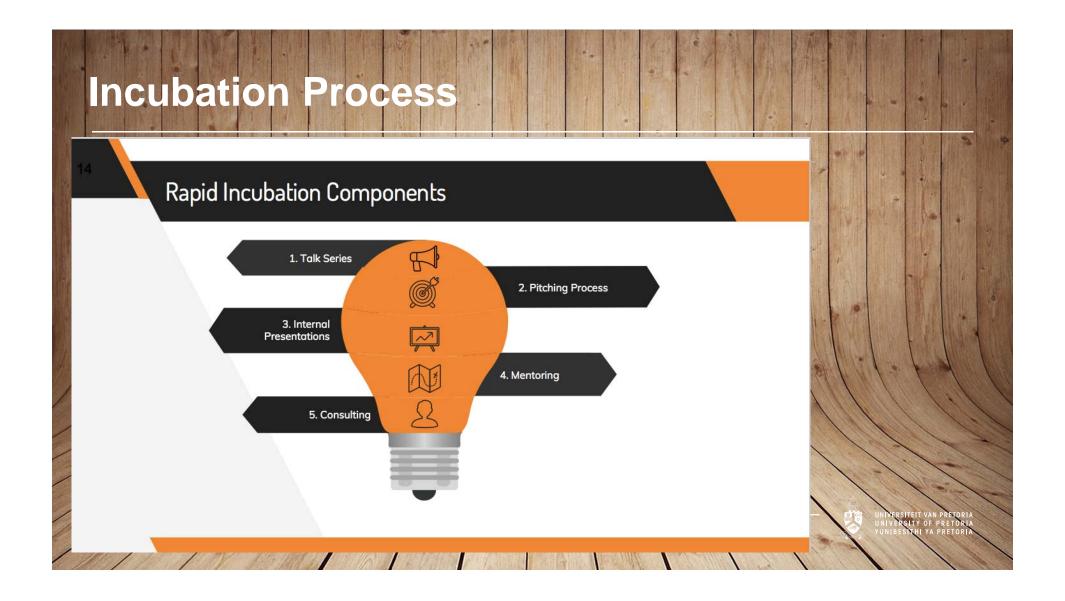

Students will apply to the incubator via an online form. Once students apply they will be invited into an interview. Students who successfully apply to the incubation programme, will then be invited to be a part of the rapid incubation. This will include a talk series where the incubatees will be imparted with crucial business knowledge that will cover the basics of how to start a startup to to how to grow your business, and pitching classes. The incubatees will then present a pitch with a refined vision of their business with the aim of being accepted into second semester portion of the Incubation Programme. From the pitches, 6 Incubatees will be selected to be involved in second semester of the incubation programme. The 6 Incubatees will possibly receive mentorship from GIBS students and will receive personalised consulting to further refine their businesses and will be given training on how to present to investors. The incubatees will then be helped to find investors to pitch to or help them strike key partnerships to help them grow their businesses. At the end of the 8 months, the incubatees will graduate from the incubator.