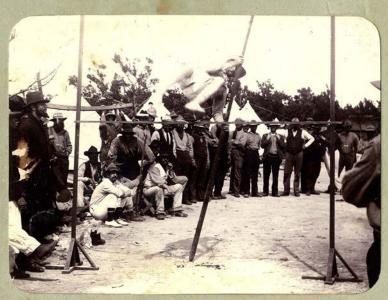

Moster Old

Drill sectie Darrells-

(without any relatives) f. v.d. Walt 8 yrs Buglans

Gedeck Winburg Como Darrells.

Pole purp butto

Obstacle nace Burtts

Pow. Taylor's high purp (of 2m)

mother ors

who to it

Pow. Taylor's high purp (of 2 m)

antho Unis

in mis

Pertros

This make by R HW. (Names)

Mailex open

driverse care (obarnese bland)