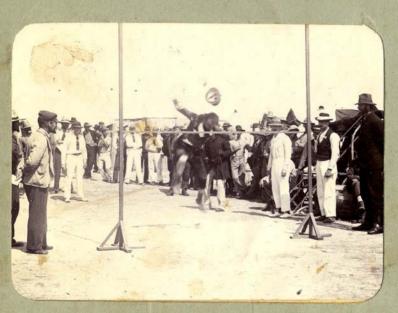

Moster Old

Drill sectie Darrells-

(without any relatives) f. v.d. Walt 8 yrs Buglans

Gedeck Winburg Como Darrells.

Pole purp butto

Obstacle nace Burtts

Pow. Taylor's high purp (of 2m)

mother ors

who to it

Pow. Taylor's high purp (of 2 m)

antho Unis

in mis

Pertros

This make by R HW. (Names)

Mailex open

driverse care (obarnese bland)