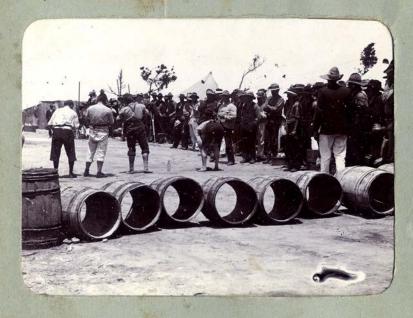

Moster Old

Drill sectie Darrells-

(without any relatives) f. v.d. Walt 8 yrs Buglans

Gedeck Winburg Como Darrells.

Pole purp butto

Obstacle nace Burtts

Pow. Taylor's high purp (of 2m)

mother ors