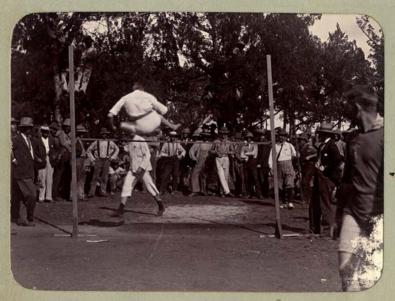

Moster Old

Drill sectie Darrells-

(without any relatives) f. v.d. Walt 8 yrs Buglans

Gedeck Winburg Como Darrells.

Pole purp butto

Obstacle nace Burtts

Pow. Taylor's high purp (of 2m)

mother ors

who to it

Pow. Taylor's high purp (of 2 m)

antho Unis

in mis

Pertros

This make by R HW. (Names)

Mailex open

driverse care (obarnese bland)