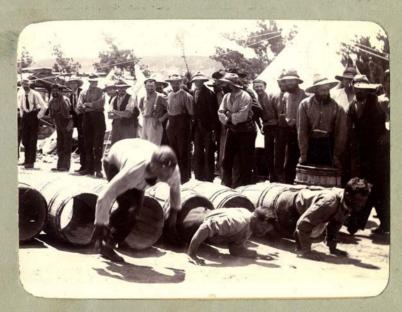

Moster Old

Drill sectie Darrells-

(without any relatives) f. v.d. Walt 8 yrs Buglans

Gedeck Winburg Como Darrells.

Pole purp butto

Obstacle nace Burtts

Pow. Taylor's high purp (of 2m)

mother ors