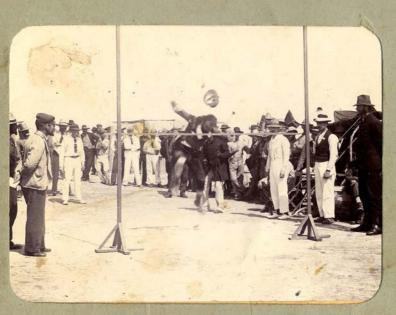

Moster Old

Drill sectie Darrells-

(without any relatives) f. v.d. Walt 8 yrs Buglans

Gedeck Winburg Como Darrells.

Pole purp butto

Obstacle nace Burtts

Pow. Taylor's high purp (of 2m)

mother ors

who to it

Pow. Taylor's high purp (of 2 m)

antho Unis

in mis

Pertros

This make by R HW. (Names)

Mailex open

driverse care (obarnese bland)