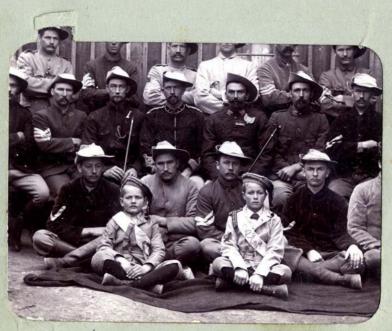

Moster Old

Drill sectie Darrells-

(without any relatives) f. v.d. Walt 8 yrs Buglans

Gedeck Winburg Como Darrells.

Pole purp butto

Obstacle nace Burtts

Pow. Taylor's high purp (of 2m)

mother ors