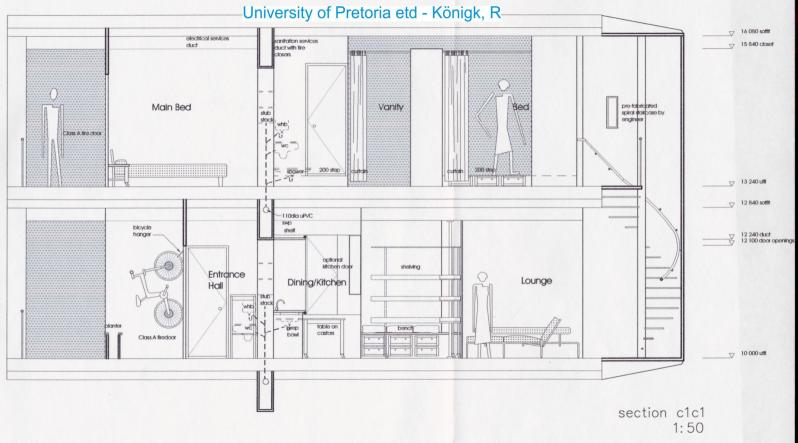

APPENDIX A

Technical Documentation not included in main text.

\_\_\_\_\_ 12 840 soffit

□ 12 125 dividing wall

▽ 10 000 uffl

section b1b1 1:50

section b2b2

first floor layout 1:50