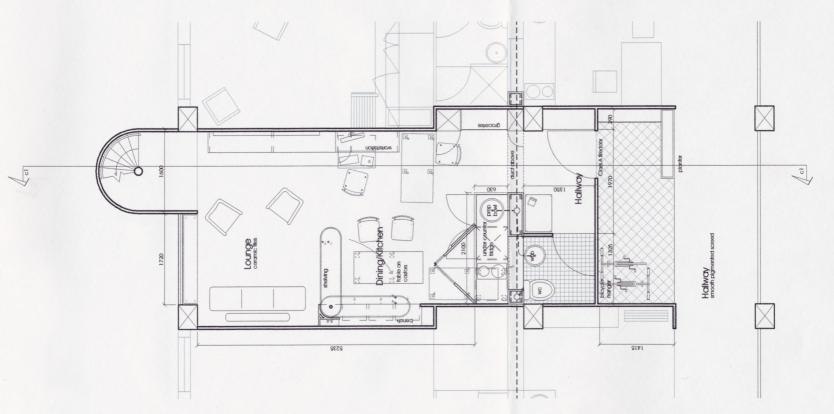

APPENDIX A

Technical Documentation not included in main text.

\_\_\_\_\_ 12 840 soffit

□ 12 125 dividing wall

▽ 10 000 uffl

section b1b1 1:50

section b2b2

first floor layout 1:50