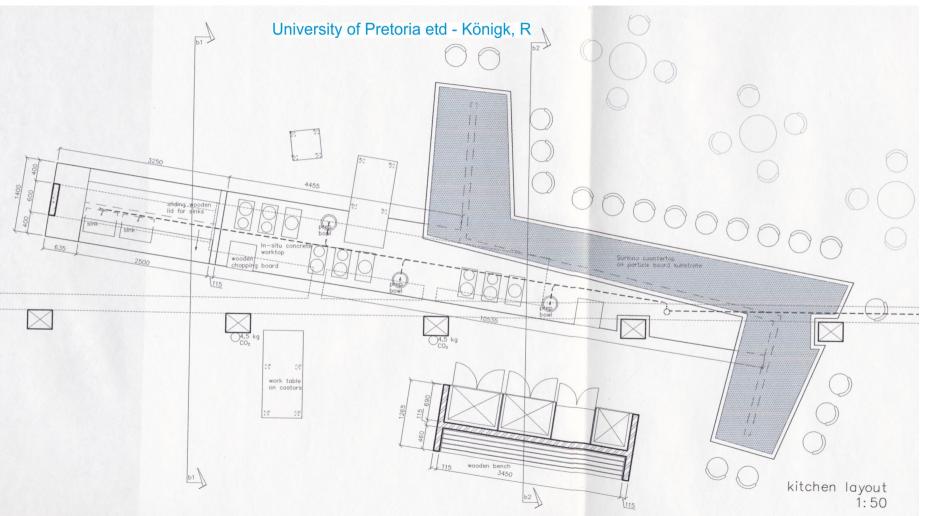

APPENDIX A

Technical Documentation not included in main text.

\_\_\_\_\_ 12 840 soffit

□ 12 125 dividing wall

▽ 10 000 uffl

section b1b1 1:50

section b2b2

first floor layout 1:50