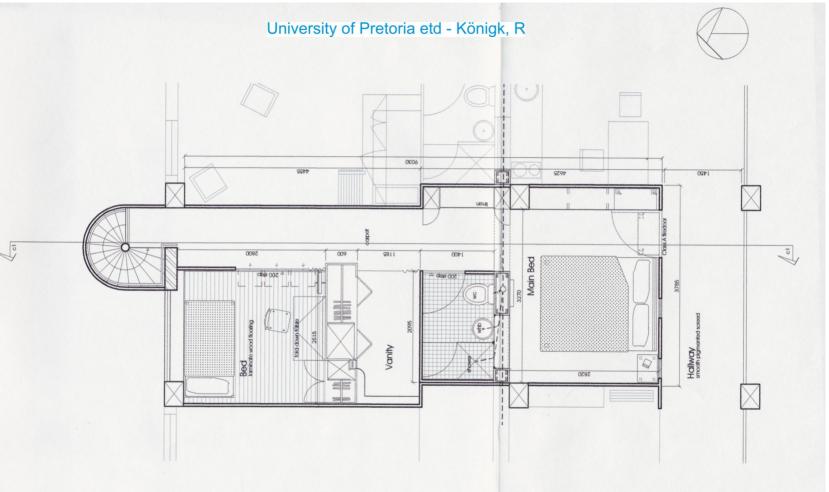

APPENDIX A

Technical Documentation not included in main text.

\_\_\_\_\_ 12 840 soffit

□ 12 125 dividing wall

▽ 10 000 uffl

section b1b1 1:50

section b2b2

first floor layout 1:50