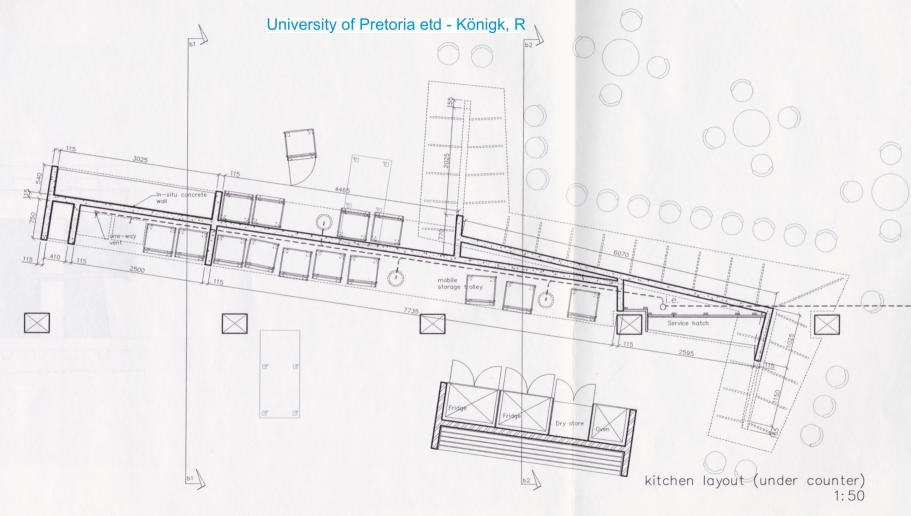

APPENDIX A

Technical Documentation not included in main text.

\_\_\_\_\_ 12 840 soffit

□ 12 125 dividing wall

▽ 10 000 uffl

section b1b1 1:50

section b2b2

first floor layout 1:50