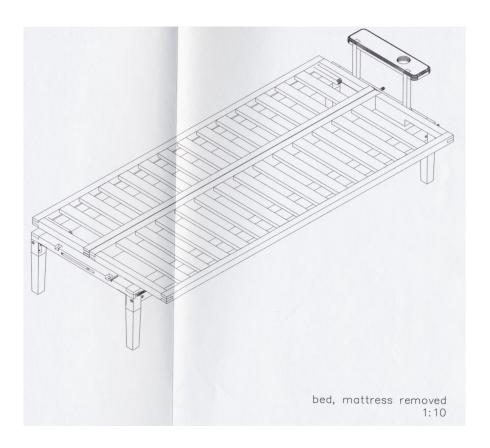

APPENDIX A

Technical Documentation not included in main text.









\_\_\_\_\_ 12 840 soffit

□ 12 125 dividing wall

▽ 10 000 uffl

section b1b1 1:50



section b2b2





first floor layout 1:50













- ...for your nurture, support, sacrifice and contribution to who I am, Mamma en Pappa
- ...for your love, enthusiasm and understanding, Cobus
- ...For ciabatta and olives in all its manifestations, Lisl
- ...because you were a teacher, John
- ...because you told me to be myself, Schalk
- ...for your encouragement, Katarina
- ...because the planning and deadlines and your high expectations pushed me further, Nico
- ...for my talent, my Lord