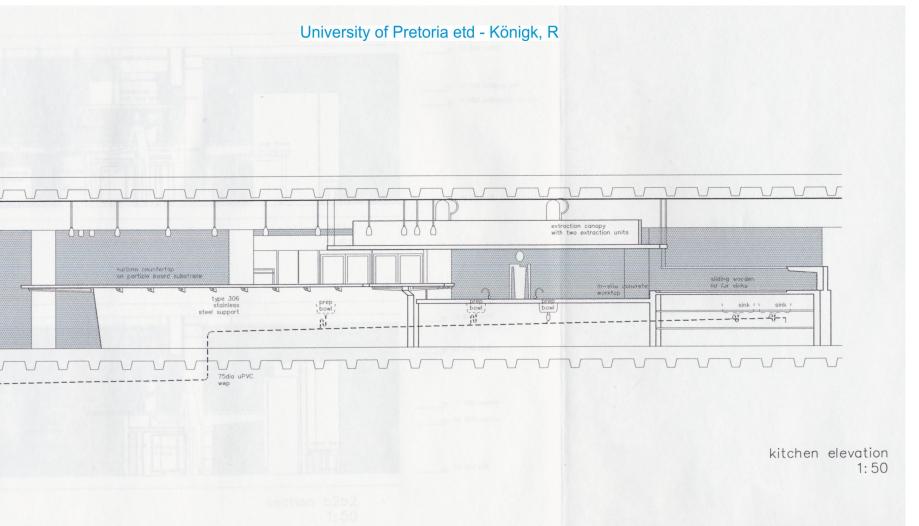

APPENDIX A

Technical Documentation not included in main text.

\_\_\_\_\_ 12 840 soffit

□ 12 125 dividing wall

▽ 10 000 uffl

section b1b1 1:50

section b2b2

first floor layout 1:50