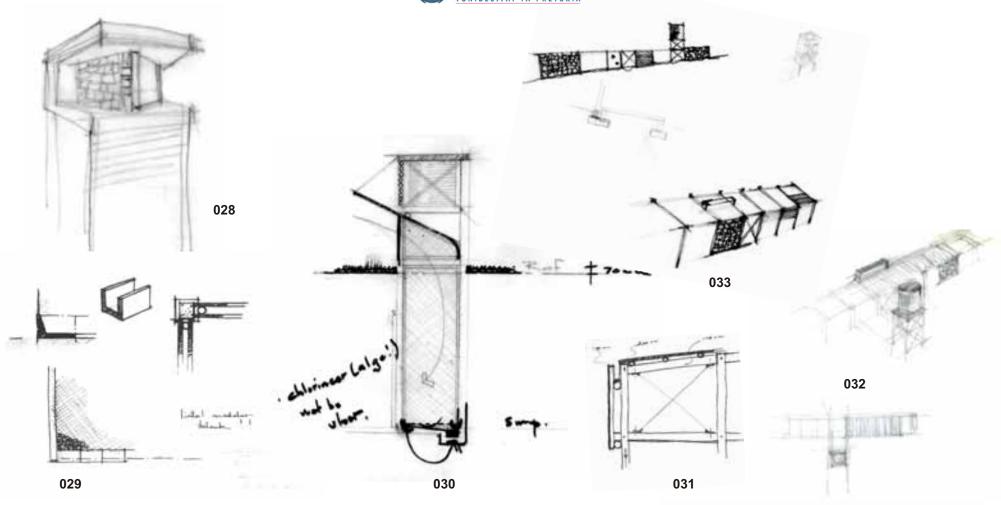

First conceptual elevation of urban agricultural centre.

- Section AA; exploration of height and scale.
- Section BB; exploration of height and scale.
- 025 Design exploration of concrete tables and seating around courtyard
- Gum pole construction concept
- 027 Gum pole construction concept

Exploration into the construction of evaporative cooling fridges

Conceptual drawing of evaporative cooling fridges

Gum pole construction concept

032 Design exploration of urban agricultural outbuildings

033 Design exploration of urban agricultural outbuildings