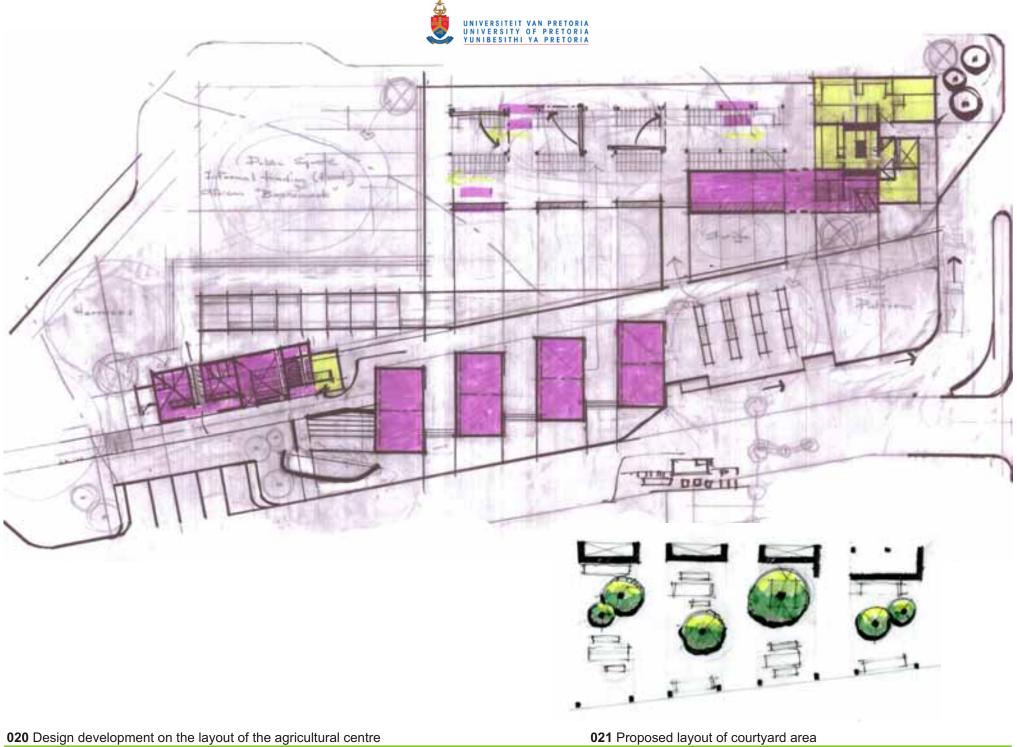

Conceptual drawing on the placement of agricultural centre and crops on site.

Drawing exploring the shape and placement of agricultural centre on site.

 $\textbf{011} \ \ \text{Conceptual drawing exploring layout and shape of agricultural centre}.$ 