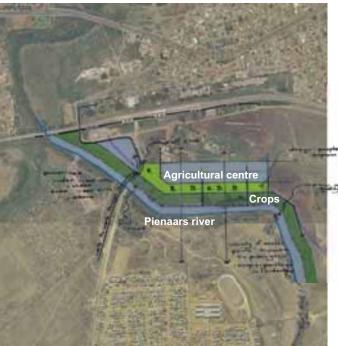

Conceptual drawing on the placement of agricultural centre and crops on site.

Drawing exploring the shape and placement of agricultural centre on site.

 $\textbf{011} \ \ \text{Conceptual drawing exploring layout and shape of agricultural centre}.$ 