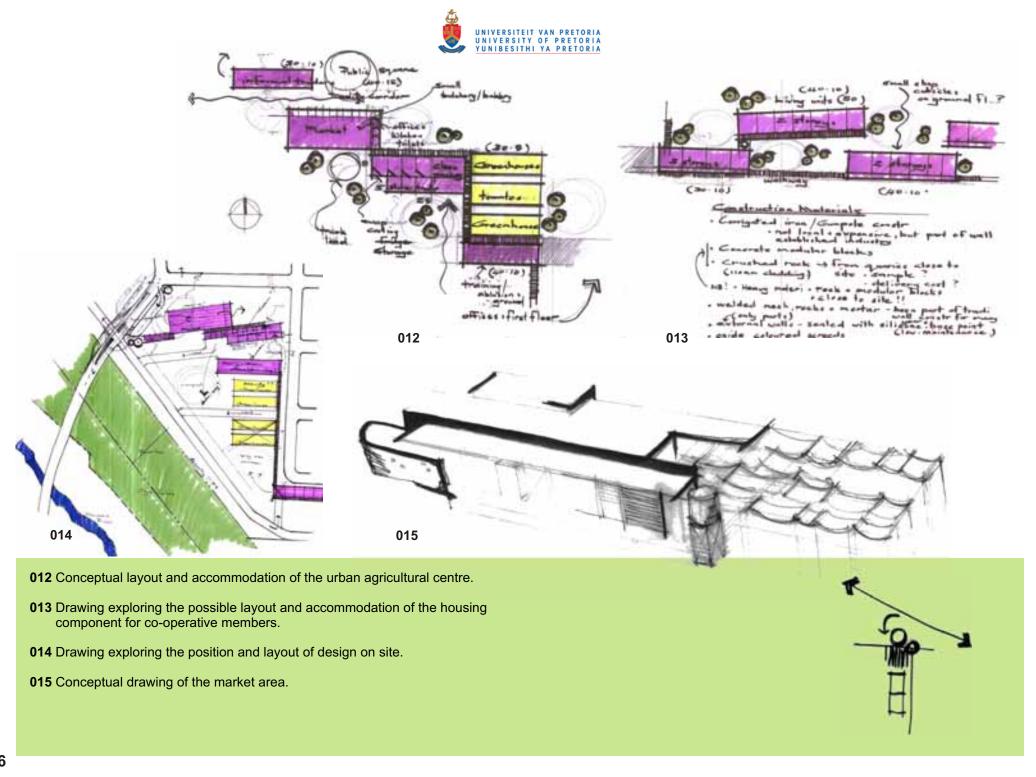

**001** Conceptual drawing exploring the layout and accommodation schedule within the project.

002 Placement of conceptual design on site.

First conceptual drawing on the placement of agricultural centre and crops on site.

Conceptual drawing on the placement of agricultural centre and crops on site.

Drawing exploring the shape and placement of agricultural centre on site.

 $\textbf{011} \ \ \text{Conceptual drawing exploring layout and shape of agricultural centre}.$ 