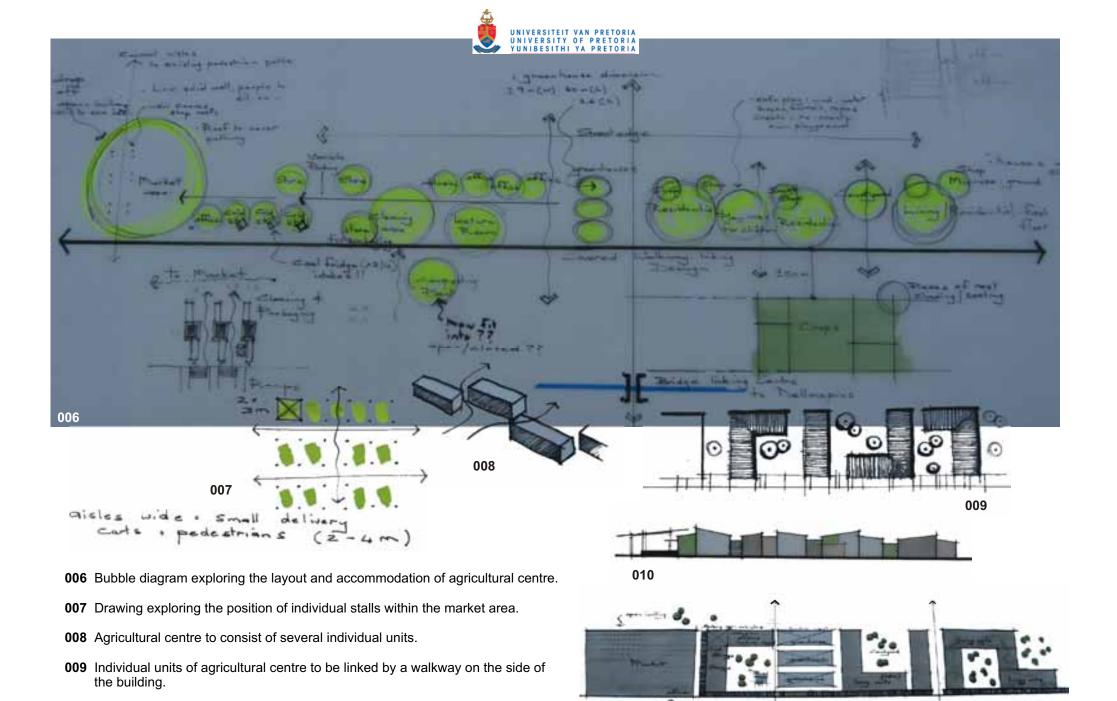

**001** Conceptual drawing exploring the layout and accommodation schedule within the project.

002 Placement of conceptual design on site.

First conceptual drawing on the placement of agricultural centre and crops on site.

Conceptual drawing on the placement of agricultural centre and crops on site.

Drawing exploring the shape and placement of agricultural centre on site.









 $\textbf{011} \ \ \text{Conceptual drawing exploring layout and shape of agricultural centre}.$ 

First conceptual elevation of urban agricultural centre.



















- Section AA; exploration of height and scale.
- Section BB; exploration of height and scale.
- 025 Design exploration of concrete tables and seating around courtyard
- Gum pole construction concept
- 027 Gum pole construction concept









Exploration into the construction of evaporative cooling fridges

Conceptual drawing of evaporative cooling fridges

Gum pole construction concept

032 Design exploration of urban agricultural outbuildings

033 Design exploration of urban agricultural outbuildings