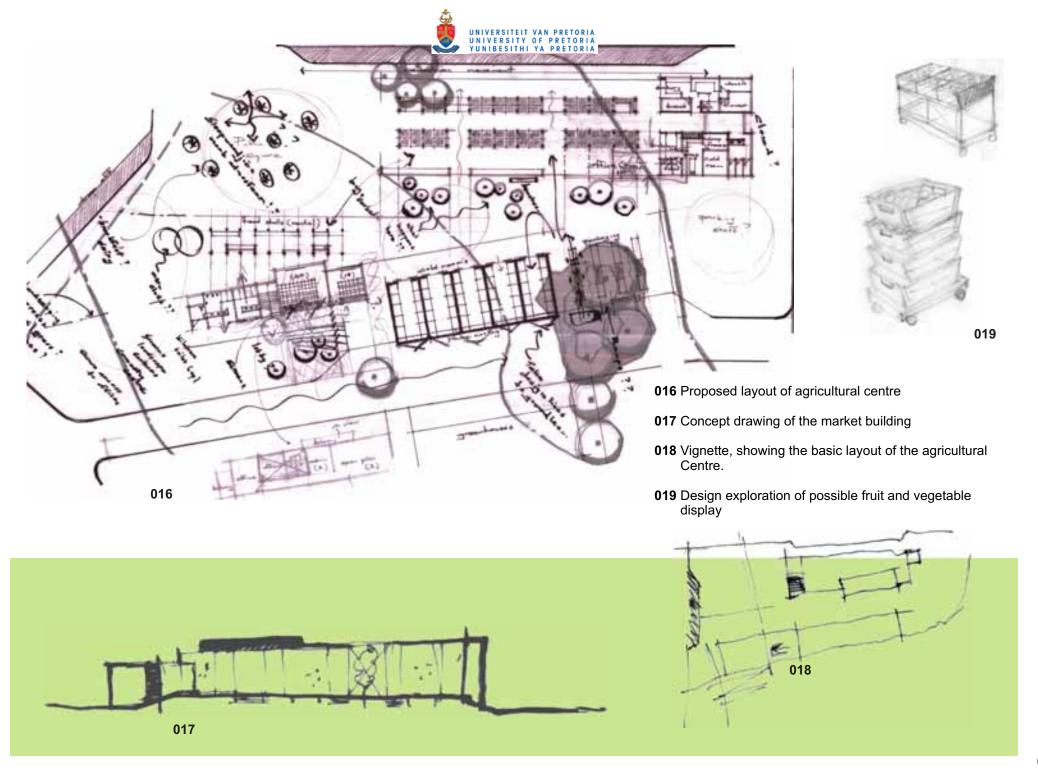

Conceptual drawing on the placement of agricultural centre and crops on site.

Drawing exploring the shape and placement of agricultural centre on site.

 $\textbf{011} \ \ \text{Conceptual drawing exploring layout and shape of agricultural centre}.$ 