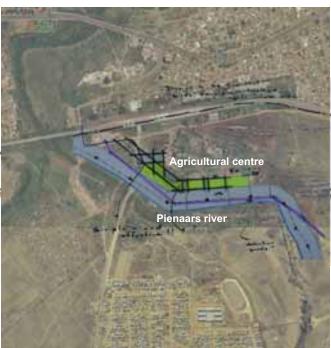

Conceptual drawing on the placement of agricultural centre and crops on site.

Drawing exploring the shape and placement of agricultural centre on site.

 $\textbf{011} \ \ \text{Conceptual drawing exploring layout and shape of agricultural centre}.$ 