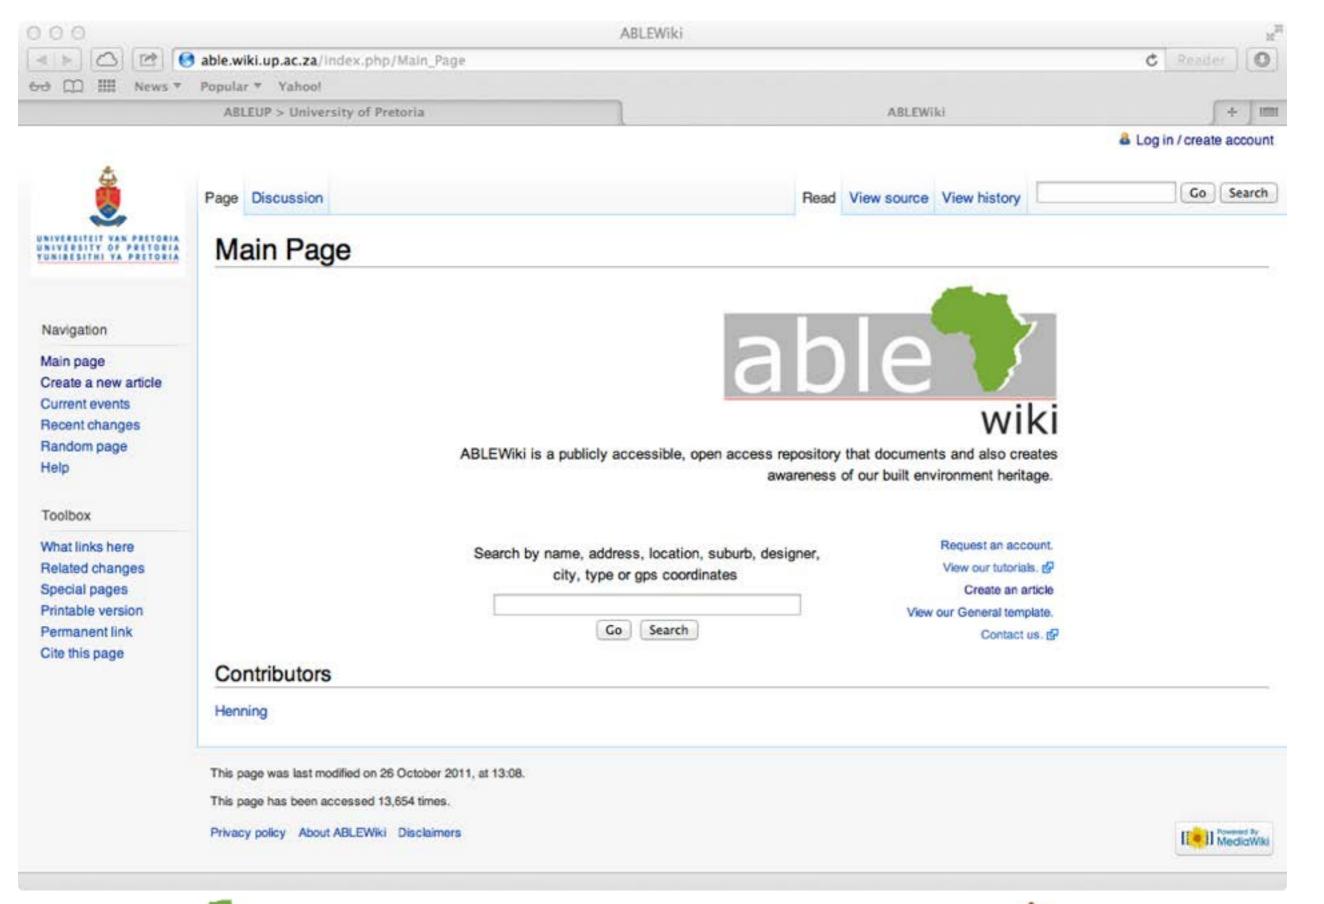

### UP Space/ABLEUP collaboration

- Important departmental project
  - Departmental profile
  - Unlocking research material
  - Student awareness of their own architectural heritage: contextual approach
  - Donation of important collections

## \*UP Space/ABLEUP collaboration

- Multiple years of institutional support
- Nationally the only of its kind
- Spin offs:
  - ABLEWiki
  - UP E-Press
  - ZA Wilhelmiens project
  - Collaborations with other (international) organizations