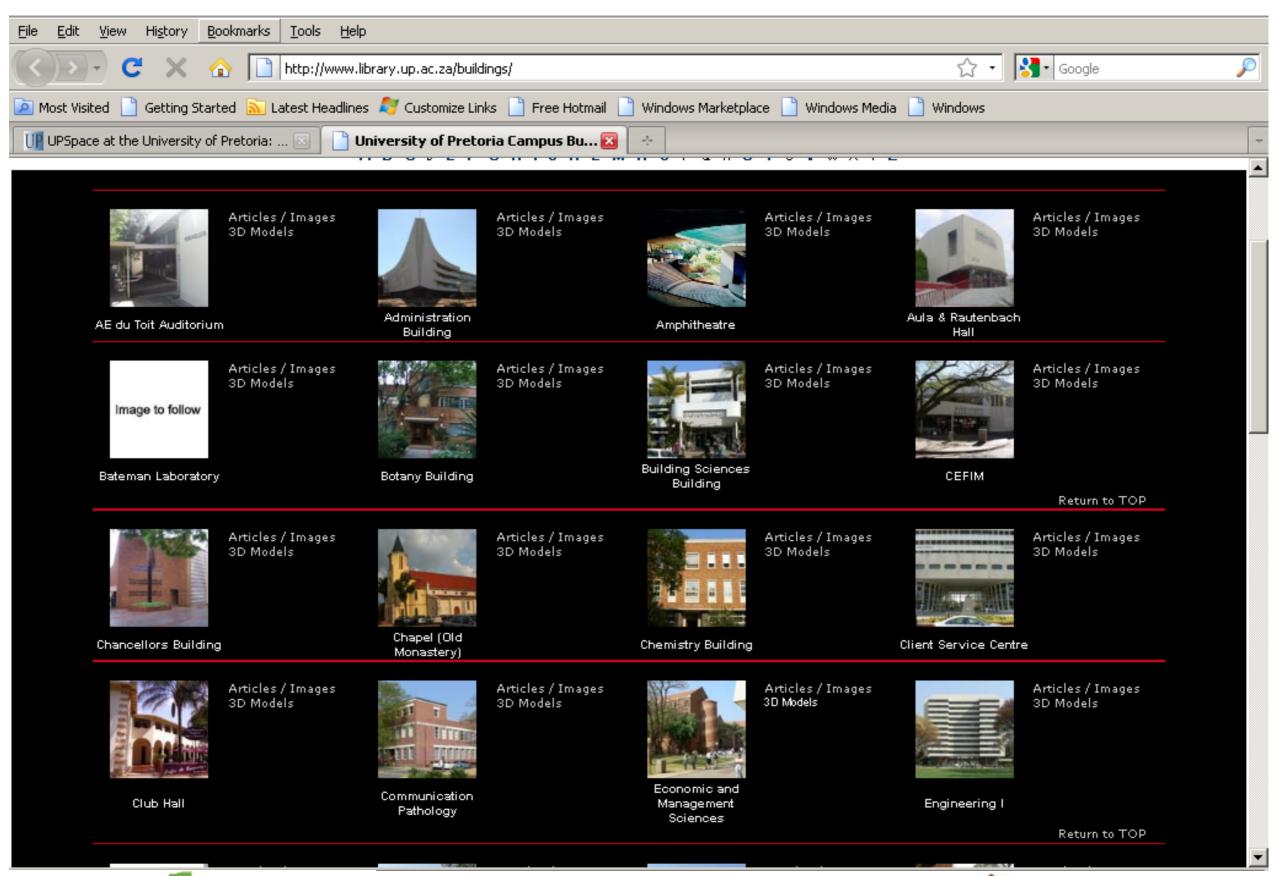

# UPSpace

- Architecture (2350)
- Special collections
  - ★ Pretoriana Collection (274) (incl Van der Waal WDL)
  - ★ South African Architects (627)
  - ⋆ UP E-Press (5)