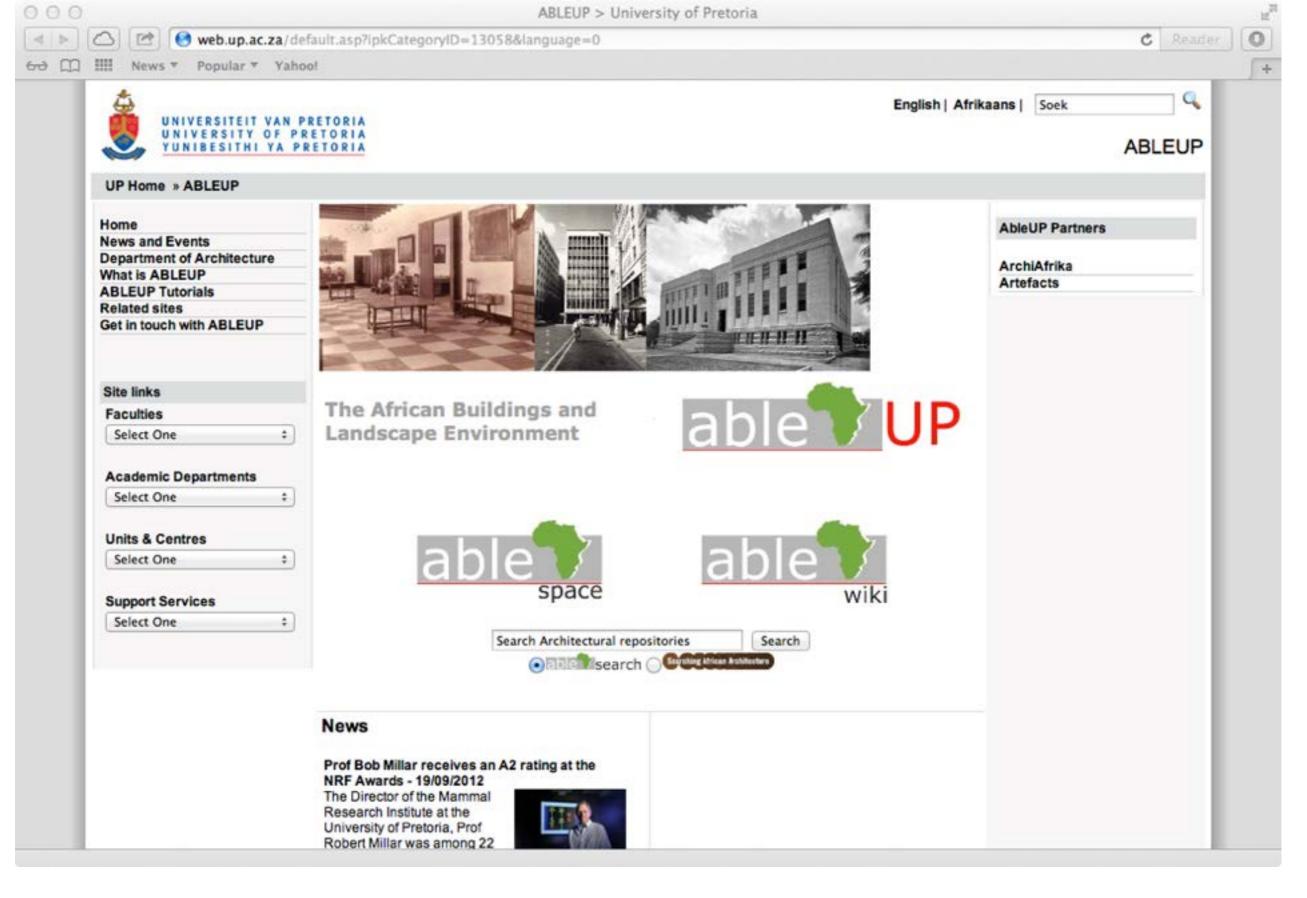

### UP Space/ABLEUP collaboration

- Important departmental project
  - Departmental profile
  - Unlocking research material
  - Student awareness of their own architectural heritage: contextual approach
  - Donation of important collections

## \*UP Space/ABLEUP collaboration

- Multiple years of institutional support
- Nationally the only of its kind
- Spin offs:
  - ABLEWiki
  - UP E-Press
  - ZA Wilhelmiens project
  - Collaborations with other (international) organizations