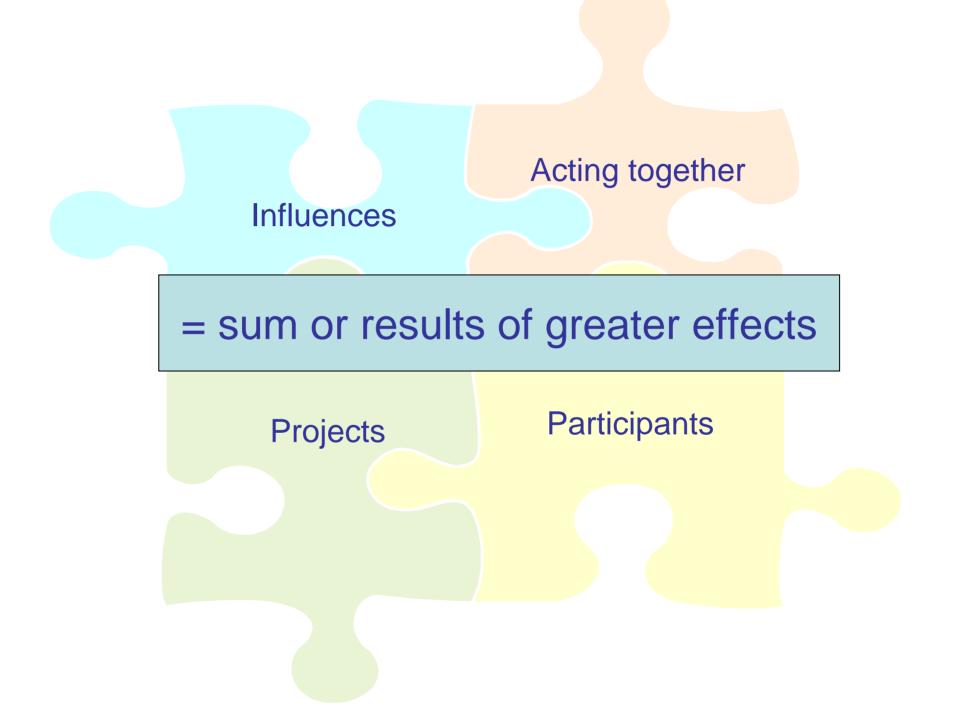

### Synergy/synergism

- " Synergy or synergism (from the <u>Greek</u> synergos meaning working together, circa <u>1660</u>) refers to the phenomenon in which two or more discrete influences or agents acting together create an effect greater than the sum of the effects each is able to create independently"
  - From Wikipedia, the free encyclopedia