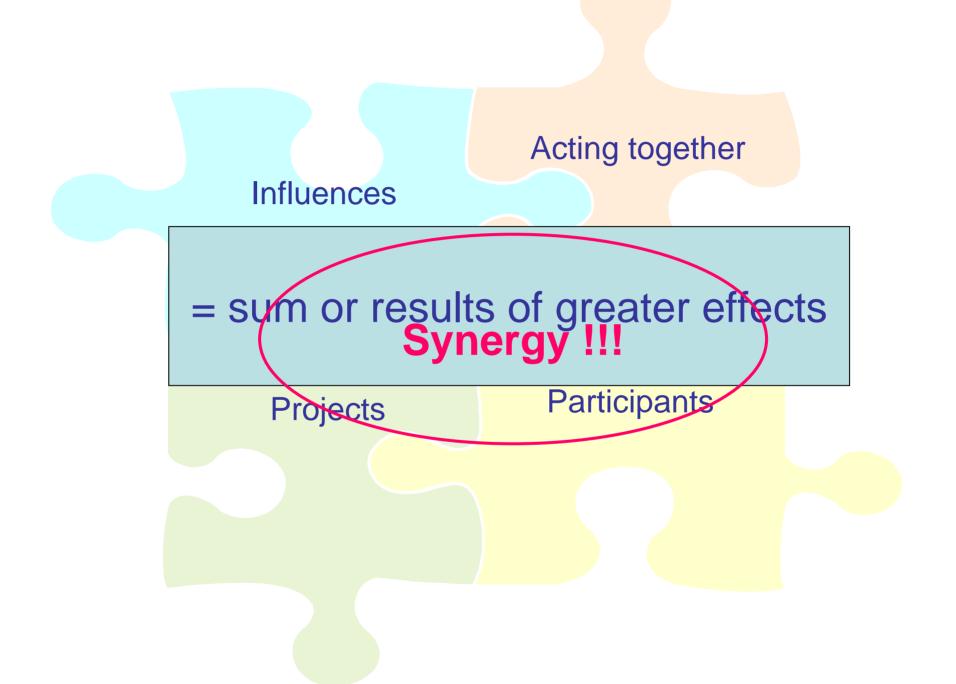

### Synergy/synergism

- " Synergy or synergism (from the <u>Greek</u> synergos meaning working together, circa <u>1660</u>) refers to the phenomenon in which two or more discrete influences or agents acting together create an effect greater than the sum of the effects each is able to create independently"
  - From Wikipedia, the free encyclopedia