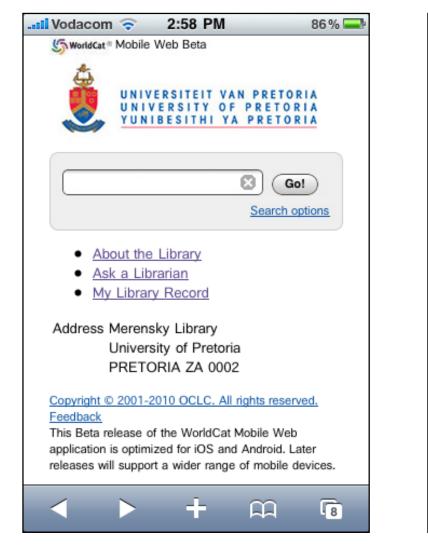

A critically important point in assessing patients with suspected severe malaria is the malaria immune status of the individual. Mobile Delivery - As an example

| Ø WorldCat Affiliate Tools [WorldCat.org] - Windows Internet Explorer | 🔝 Newsweek: U.S. hunting new foe in war on al-Qaida | - |
|-----------------------------------------------------------------------|-----------------------------------------------------|---|
|                                                                       |                                                     | 4 |
| 🖕 Favorites 🏼 🌀 WorldCat Affiliate Tools [WorldCat.org]               |                                                     |   |
| WorldCat Affiliate Services                                           |                                                     |   |