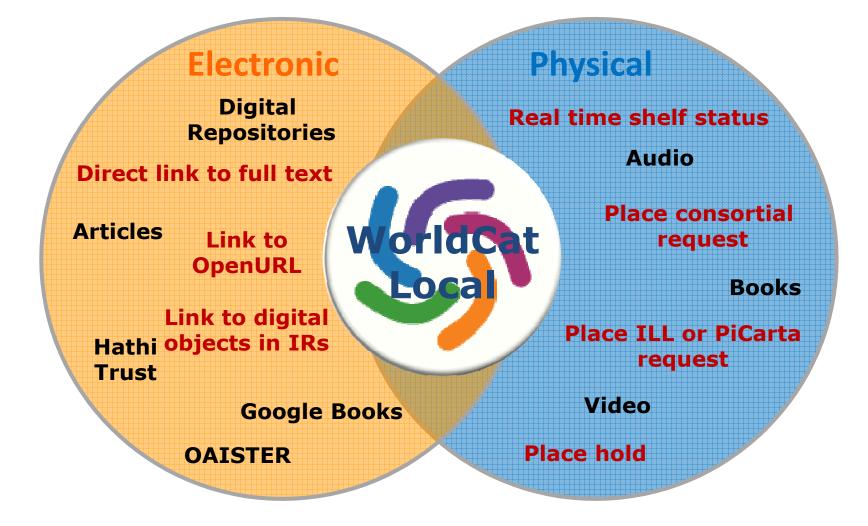

## single search discovery

simple and comprehensive

| Find items in libraries          | near you                                                                                                                                                                                                 | asyBib           |
|----------------------------------|----------------------------------------------------------------------------------------------------------------------------------------------------------------------------------------------------------|------------------|
| Everything Books DVDs CD:        | Your library has customized WorldCat.org                                                                                                                                                                 | vvrice britaric. |
| Advanced search   Find a Library | Did You Know<br>Your library has a customized version of WorldCat.org that mak<br>easier to find and request items from LSU Libraries and beyor                                                          |                  |
| E HA<br>TR                       | Would you like to: <ul> <li>Go to Isulibraries.worldcat.org (recommended)</li> <li>Stay on www.worldcat.org</li> <li>Do not ask me this again (do not check if you are using a public compute</li> </ul> | r)               |
| we                               |                                                                                                                                                                                                          | ogle books       |

## intuitive delivery to the point of need