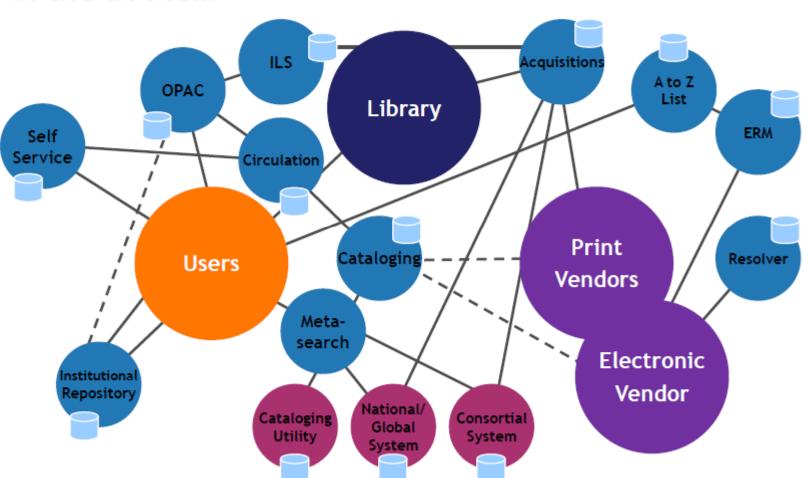

re summaries/abstracts: Make summaries more prominent
- Add more details in the search results (e.g., cover art and summaries



Libraries need discovery tools because users want a single search box for everything. This is the only way to compete with Google.

A discovery service must leverage advantages offered by libraries

Catalogs have benefits but don't have an ideal interface.

Federated searching is far too slow for today's user and not uniformly indexed/ranked.

End users should not have to know database names or be required to sift thru long list of resources

Discovery services offer lots more opportunity to get a lot more out of indexes

Recent faceoff between EBSCO Discovery Service (EDS) and Serials Solutions















Run your entire business on-demand.



























#### How the Web-scale Management components fit together





## CONTENT + DISCOVERY + DELIVERY =

## **WorldCat Local**

(discovery & delivery)



## massive content from many Sources



Archival materials: 12 million Maps: 3.3 million Scores: 5 million eBooks: 10.5 million Visual materials: 5.5 million Sound recordings: 7 million Serials: 9 million Conference proceedings: 8 million Web/Internet resources: 20 million Theses and dissertations: 15 million Institutional repository records: 32 million



## single search discovery

simple and comprehensive



| Find items in libraries          | near you