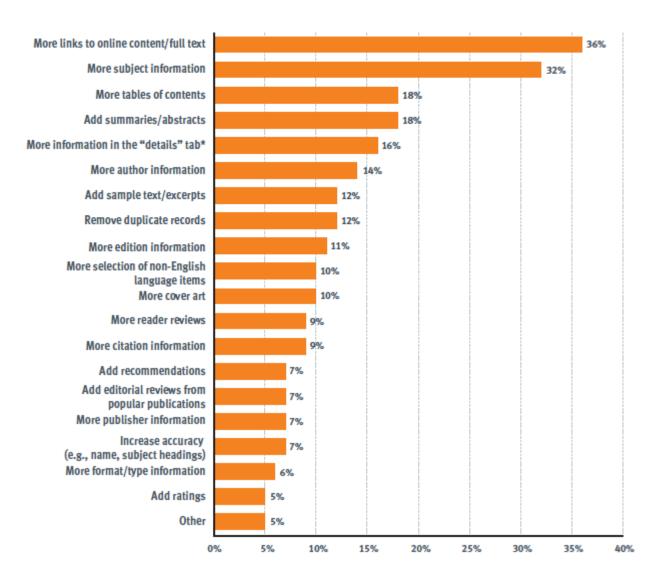

#### Top data quality enhancements ? Users suggestions

We facilitate access to information

Sat

Source: Online Catalogs: What users and Librarians want, OCLC ,2009

In summary what did we learn ?

- Delivery is as important, if not more important, than discovery.
- Seamless, easy flow from discovery through delivery is critical.
- Improve search relevance
- Add more links to online full text (and make linking easy)
- Add more summaries/abstracts: Make summaries more prominent
- Add more details in the search results (e.g., cover art and summaries