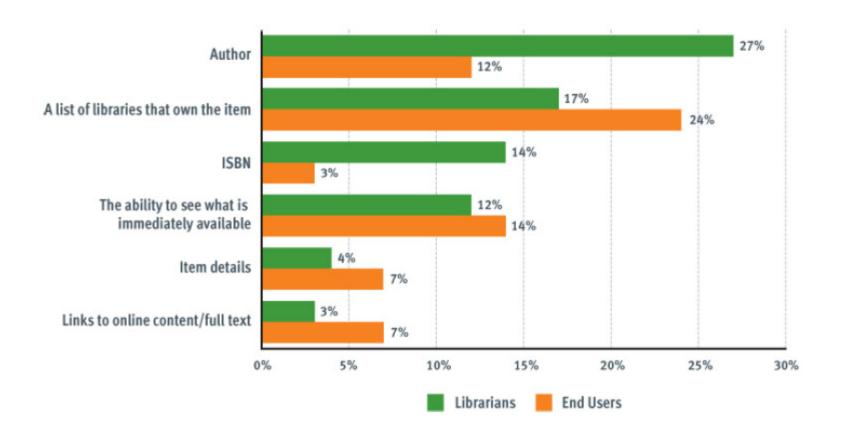

#### What is most essential to help identify an item ?

#### What changes can be made to help identify an item ?

What is the most important information that help you find an item ?