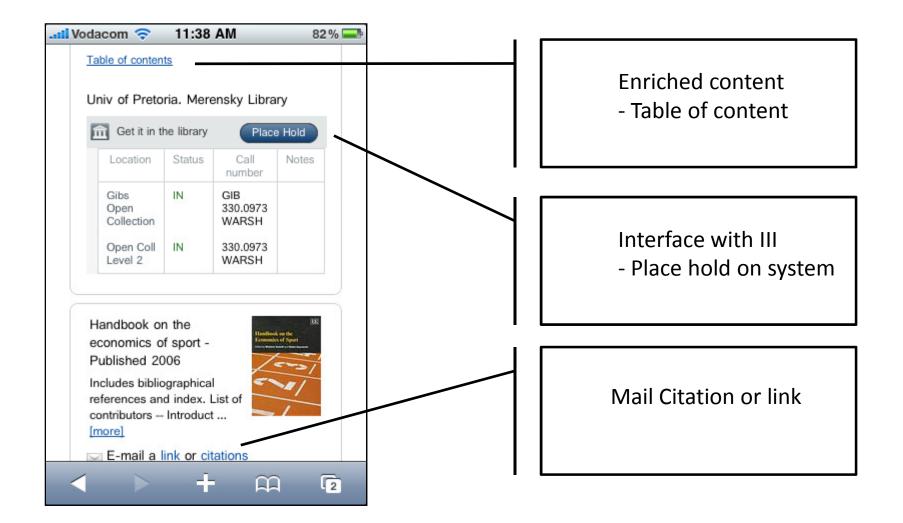

### Linking to other social networks

|                                                                                | nuseums and libraries (Book, 2006) [Univ of       |                                                    | 101                                                            |                                                             |                                           |             |
|--------------------------------------------------------------------------------|---------------------------------------------------|----------------------------------------------------|----------------------------------------------------------------|-------------------------------------------------------------|-------------------------------------------|-------------|
| ) 🗢 🦃 http://univofpretoria.worldcat.org                                       | /title/place-not-a-place-reflection-and-po        | sibility-in-museums-and-libraries/oclc/63705792&re | ferer=brief_results                                            |                                                             | 🖴 🛨 😽 🗙 🚰 Google                          |             |
| Edit View Favorites Tools Help                                                 |                                                   |                                                    |                                                                |                                                             |                                           |             |
| oogle                                                                          | 🔽 🛃 Search 🕶 🧰 👻 🚭 🖉                              | Share 🕈 🔊 🔹 💷 🕈 🏓 Sidewiki 🔹 🍌 Check 🔹             | 🝇 Translate 🔹 🝠 AutoFill 🔹 🥜                                   |                                                             |                                           | * • (       |
| orites 🛛 🖶 🖌 🏈 CRM                                                             | ₲ A place not a place : ref ×                     |                                                    |                                                                |                                                             |                                           |             |
| of Pretoria. Merensky Library 👻 Sear                                           | ch 👻 WorldCat 👻 My WorldCat                       | •                                                  |                                                                |                                                             | m My Library Record (Sign in) 5 pierremal | ılan (Siqn  |
|                                                                                |                                                   |                                                    |                                                                | Q                                                           | Search                                    |             |
| UNIVERSITEIT VAN PRETORIA<br>UNIVERSITY OF PRETORIA<br>YUNIBESITHI YA PRETORIA | Librarias to search Univ of Pretoria              | Interensky Library                                 | Artvanced Search                                               |                                                             | Jearch                                    |             |
|                                                                                | Libraries to search own of Flooring               |                                                    | Alvanceu Search                                                |                                                             |                                           |             |
| leturn to Search Results                                                       |                                                   |                                                    |                                                                | 🗟 <u>Cite/Export</u> 🚔 <u>Print</u> 🖂 <u>E-mail</u>         | 🕽 Add to list 🔁 Share 🔗 Permalink 🔍 Ask : | a Libraria: |
|                                                                                | aat a place : reflection                          | and possibility in museums a                       | and librarias                                                  |                                                             | Bookmark & Share                          |             |
| A PLACE                                                                        |                                                   | and possibility in museums a                       | and libraries                                                  |                                                             | 🛃 Facebook 🛛 💌 Twitter                    |             |
| Author:<br>Publisher:                                                          | David Carr<br>Lanham, MD : Rowman & Littlefield R | Jublishers @2006                                   |                                                                |                                                             | 🖨 Print 😽 Google                          |             |
| Edition/Format                                                                 |                                                   | ublishers, ©2006.                                  |                                                                |                                                             | 🔀 Favorites 🔛 Digg                        |             |
| a 12 Summary:                                                                  |                                                   | e ways museums and libraries and other cultura     | I institutions influence us and propose ways to strengthen t   | their roles as advocates for critical thinking and inquiry  | Delicious 🔄 Stumble                       | aUpon       |
| alalt                                                                          | includes essays inner examine in                  |                                                    | i montationo initiacineo ao ana proposo itayo to ou cinguien t | their folds as advocates for entitial training and inquiry. | 🔐 Messenger 🛛 🖂 Email                     |             |
| 1 1212                                                                         |                                                   |                                                    |                                                                |                                                             | Myspace 🔂 More (3                         |             |
| A BIRIE                                                                        |                                                   |                                                    |                                                                |                                                             | Settings Privacy C                        | O AddThi    |
|                                                                                |                                                   |                                                    |                                                                |                                                             |                                           |             |
| Preview this item                                                              |                                                   |                                                    |                                                                |                                                             |                                           |             |
|                                                                                |                                                   |                                                    |                                                                |                                                             |                                           |             |
| Find a copy online                                                             |                                                   |                                                    |                                                                |                                                             |                                           |             |
| Check for online access at your li                                             | brary                                             |                                                    |                                                                |                                                             |                                           |             |
| Check for Electronic Reso                                                      | urces                                             |                                                    |                                                                |                                                             |                                           |             |
|                                                                                |                                                   |                                                    |                                                                |                                                             |                                           |             |
| Find a copy in the library                                                     |                                                   |                                                    |                                                                |                                                             |                                           |             |
| r ind a copy in the library                                                    |                                                   |                                                    |                                                                |                                                             |                                           |             |
| Univ of Pretoria. Merensky L                                                   | ibrary                                            |                                                    |                                                                |                                                             |                                           |             |
| Get it in the library                                                          |                                                   |                                                    |                                                                |                                                             | Place Ho                                  | old         |
| 1 of 1 available                                                               |                                                   |                                                    |                                                                |                                                             |                                           |             |
| Location                                                                       |                                                   | Status                                             | Call number                                                    | Notes                                                       |                                           |             |
| Open Coll Level 1                                                              |                                                   |                                                    | 306.0973 CARR                                                  | NOIES                                                       |                                           |             |
|                                                                                |                                                   | V                                                  |                                                                |                                                             |                                           |             |
|                                                                                |                                                   |                                                    |                                                                |                                                             |                                           |             |
|                                                                                |                                                   |                                                    |                                                                |                                                             |                                           |             |
|                                                                                |                                                   |                                                    |                                                                | 8 😜                                                         | Internet   Protected Mode: Off            | - 0         |

### Placing a hold

| A place not a place : reflection and possibility in museums and libraries (Book, 2006) [Univ of - Windows Internet Explorer                                |                                                                             |
|------------------------------------------------------------------------------------------------------------------------------------------------------------|-----------------------------------------------------------------------------|
| 🚱 🕗 💌 🦃 http://univofpretoria.worldcat.org/title/place-not-a-place-reflection-and-possibility-in-museums-and-libraries/oclc/63705792&referer=brief_results | 🔎 👻 😽 🗙 🚼 Google 🖉                                                          |
| File Edit View Favorites Tools Help                                                                                                                        |                                                                             |
| 🗴 Google 💽 🛃 Search + 🖗 🏢 + 🧁 🖉 Share - 🚳 + 💷 - 🅖 Sidewiki + 🏾 🐠 Check + 🦓 Translate + 🅑 AutoFill + 🤌                                                      | 🦴 ד 🥚 Sign I                                                                |
| 👷 Favorites 🔀 🔻 🎉 CRM 🖏 A place not a place : ref X                                                                                                        |                                                                             |
| Univ of Pretoria. Merensky Library v Search v WorldCat v My WorldCat v                                                                                     | 🏦 My Library Record (Sign in) 🚺 pierremaian (Sign Out)                      |
| *                                                                                                                                                          |                                                                             |
| UNIVERSITEIT VAN PRETORIA                                                                                                                                  | 🧠 Search                                                                    |
| y wondecaury - windows internet explorer                                                                                                                   |                                                                             |
| File Edit View Favorites Tools Help                                                                                                                        |                                                                             |
| x Google 🔄 🛃 Search + 🖗 🖷 + 🏪 🛛 🖉 Share + 👰 + 💷 + 🎺 Sidewiki + 🏾 🎪 Check + 🐉 Translate + 🍯 AutoFill + 🌽                                                    | 🦴 🛪 🥚 Sigr                                                                  |
| 🖕 Favorites 🔡 👻 🏈 CRM 🎒 [WorldCat.org] 🛛 🗙                                                                                                                 |                                                                             |
| «Back to item details 5                                                                                                                                    |                                                                             |
| Search: Q Univ of Pretoria. Merensky Library - Go                                                                                                          |                                                                             |
|                                                                                                                                                            |                                                                             |
|                                                                                                                                                            | Mobile Catalogue Link: SmartPhone / Web Enabled Phone   Home   Help   Login |
| UNIVERSITE IT VAN PRETORIA<br>UNIVERSITY OF PRETORIA<br>UNIVERSITY OF PRETORIA                                                                             |                                                                             |
| UP Research Libraries Consortium Portal                                                                                                                    |                                                                             |
| Welcome to UP Explore Library Catalogue                                                                                                                    |                                                                             |
| Welcome to OP Explore Library Catalogue                                                                                                                    |                                                                             |
| Library Home About the Library v Libraries Units Collections v E-Resources v Journals v The Catalogue v Cor                                                | ntacts 🔻                                                                    |
|                                                                                                                                                            |                                                                             |
|                                                                                                                                                            | Search Options                                                              |
| Request Verification                                                                                                                                       | Advanced Search                                                             |
| *** If you do not have a PIN or forgot your PIN, click on the "Request a new PIN" link below and follow the instructions***                                | Author & Title<br>Government Document Number                                |
|                                                                                                                                                            | UP Shelf Number                                                             |
| Request a new PIN                                                                                                                                          | CSIR Shelf Number                                                           |
| ++Please ensure that you have selected a pickup location before you submit++                                                                               | Dewey Number                                                                |
| Description & share web a share we describe the in much way and the size / Devid Com                                                                       | My Library                                                                  |
| Requesting A place not a place : reflection and possibility in museums and libraries / David Carr.                                                         | My Account Login<br>Inter-Library Loan                                      |
| Request available in approximately 14 days                                                                                                                 | New Materials                                                               |
| Please enter the following information:                                                                                                                    | News Feeds                                                                  |
| Student/Staff no (8 digits) eg 04234567                                                                                                                    | New Books                                                                   |
| ENTER PIN                                                                                                                                                  | New Book Orders                                                             |
| Pickup Location                                                                                                                                            | Course Reserves                                                             |
| (Choose a Pickup Location)                                                                                                                                 | Course Search<br>Instructor Search                                          |
|                                                                                                                                                            | Exam Papers                                                                 |
|                                                                                                                                                            | Course Code                                                                 |
| Request a new PIN                                                                                                                                          | Department                                                                  |
| Start Over                                                                                                                                                 |                                                                             |
|                                                                                                                                                            |                                                                             |
|                                                                                                                                                            |                                                                             |
|                                                                                                                                                            |                                                                             |
|                                                                                                                                                            |                                                                             |
|                                                                                                                                                            | 😚 🔮 Internet   Protected Mode: Off 🤹 🔻 🔩 100%                               |
|                                                                                                                                                            | 03.50 DM                                                                    |