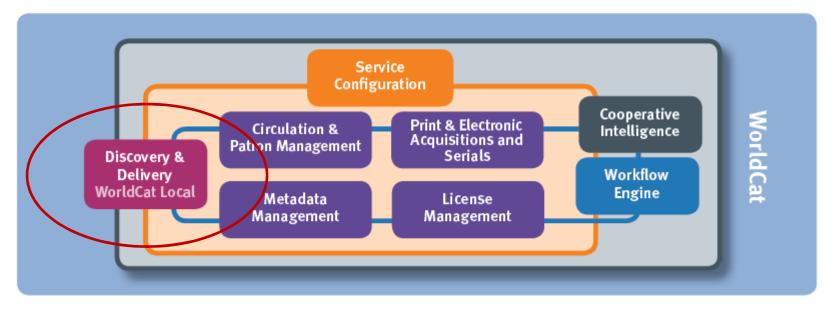

#### How the Web-scale Management components fit together

## CONTENT + DISCOVERY + DELIVERY =

## **WorldCat Local**

(discovery & delivery)