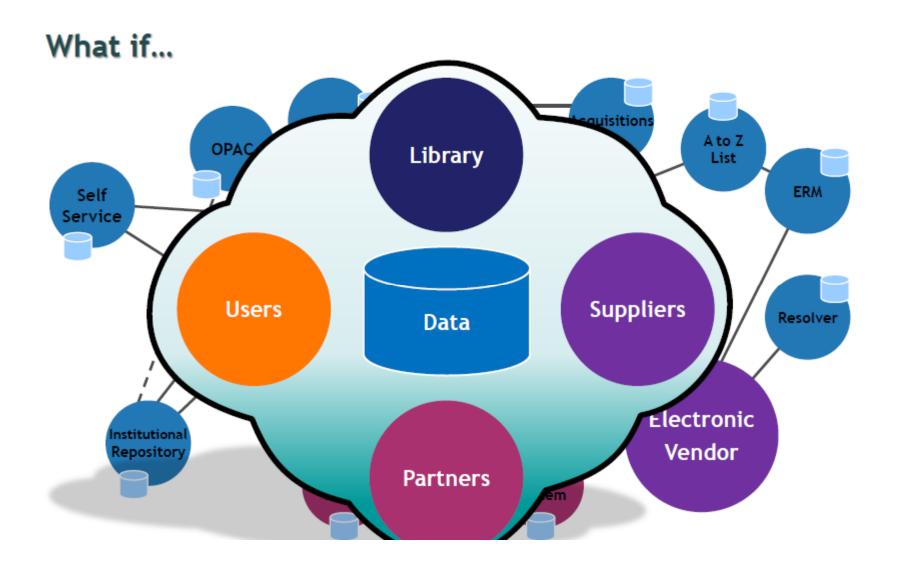

maries/abstracts: Make summaries more prominent
- Add more details in the search results (e.g., cover art and summaries



Libraries need discovery tools because users want a single search box for everything. This is the only way to compete with Google.

A discovery service must leverage advantages offered by libraries

Catalogs have benefits but don't have an ideal interface.

Federated searching is far too slow for today's user and not uniformly indexed/ranked.

End users should not have to know database names or be required to sift thru long list of resources

Discovery services offer lots more opportunity to get a lot more out of indexes

Recent faceoff between EBSCO Discovery Service (EDS) and Serials Solutions















Run your entire business on-demand.



























#### How the Web-scale Management components fit together





## CONTENT + DISCOVERY + DELIVERY =

## **WorldCat Local**

(discovery & delivery)



## massive content from many Sources



Archival materials: 12 million Maps: 3.3 million Scores: 5 million eBooks: 10.5 million Visual materials: 5.5 million Sound recordings: 7 million Serials: 9 million Conference proceedings: 8 million Web/Internet resources: 20 million Theses and dissertations: 15 million Institutional repository records: 32 million



## single search discovery

simple and comprehensive



| Find items in libraries          | near you