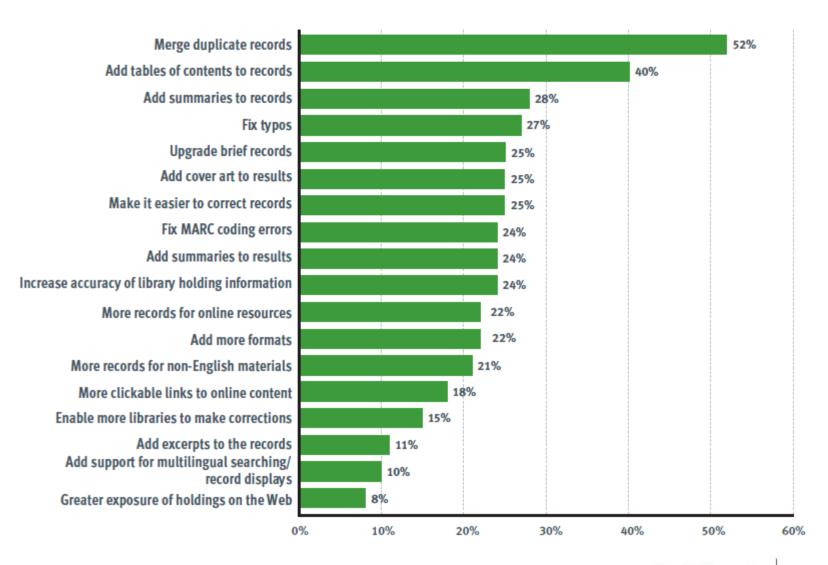

#### Top data quality enhancements ? Librarians suggestions

Source: Online Catalogs: What users and Librarians want, OCLC ,2009

#### Top data quality enhancements ? Users suggestions

We facilitate access to information

Sat

Source: Online Catalogs: What users and Librarians want, OCLC ,2009

In summary what did we learn ?

- Delivery is as important, if not more important, than discovery.
- Seamless, easy flow from discovery through delivery is critical.
- Improve search relevance
- Add more links to online full text (and make linking easy)
- Add more summaries/abstracts: Make summaries more prominent
- Add more details in the search results (e.g., cover art and summaries