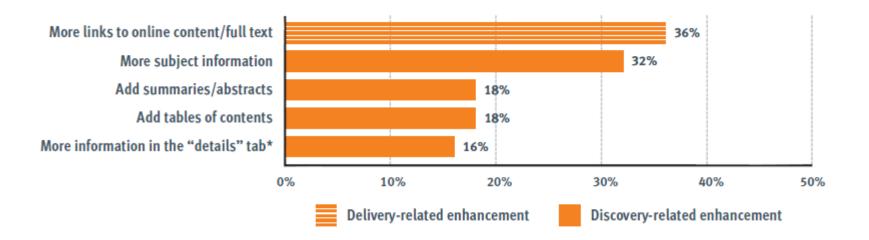

#### Top data quality enhancements ? Librarians suggestions

Source: Online Catalogs: What users and Librarians want, OCLC ,2009

#### Top data quality enhancements ? Users suggestions

We facilitate access to information

Sat

Source: Online Catalogs: What users and Librarians want, OCLC ,2009

In summary what did we learn ?

- Delivery is as important, if not more important, than discovery.
- Seamless, easy flow from discovery through delivery is critical.
- Improve search relevance
- Add more links to online full text (and make linking easy)
- Add more summaries/abstracts: Make summaries more prominent
- Add more details in the search results (e.g., cover art and summaries