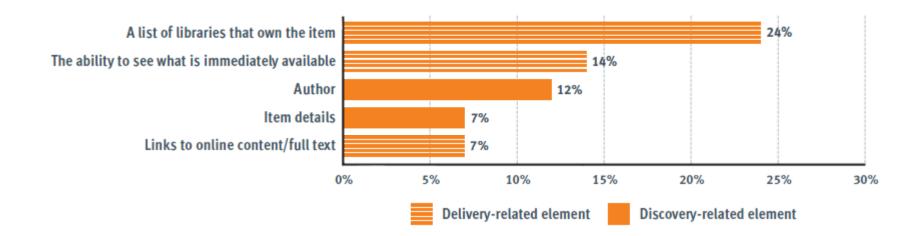

#### What is most essential to help identify an item ?

#### What changes can be made to help identify an item ?

What is the most important information that help you find an item ?