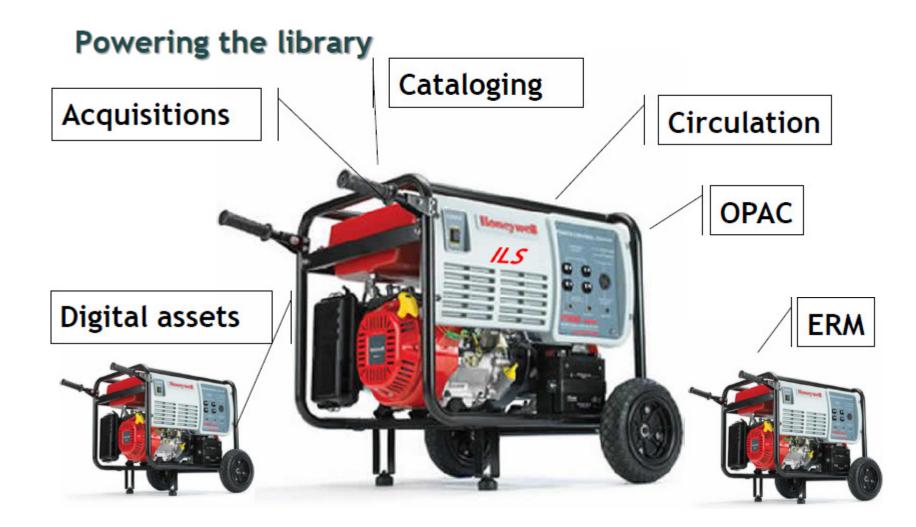

#### How the Web-scale Management components fit together

## CONTENT + DISCOVERY + DELIVERY =