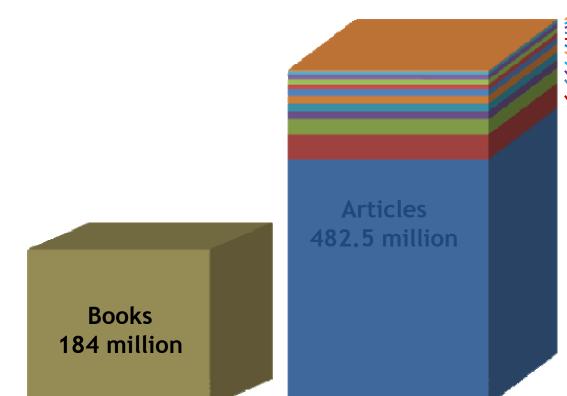

## massive content from many Sources

Archival materials: 12 million Maps: 3.3 million Scores: 5 million eBooks: 10.5 million Visual materials: 5.5 million Sound recordings: 7 million Serials: 9 million Conference proceedings: 8 million Web/Internet resources: 20 million Theses and dissertations: 15 million Institutional repository records: 32 million