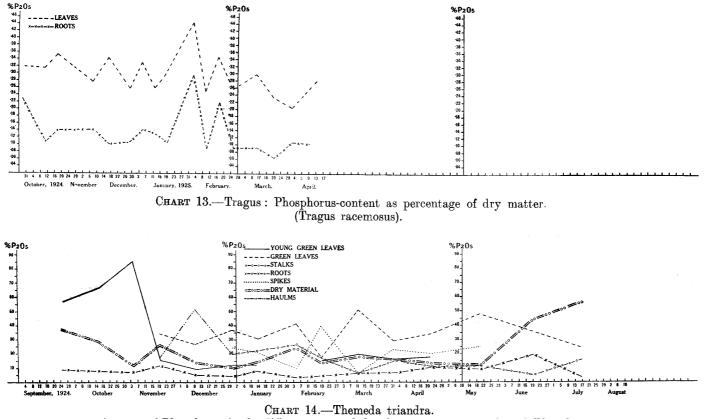

CHART 26.—Tragus racemosus.

Amount of Phosphorus in the different parts of the plant in percentage of total Phosphorus.

Digitised by the University of Pretoria, Library Services

Digitised by the University of Pretoria, Library Services