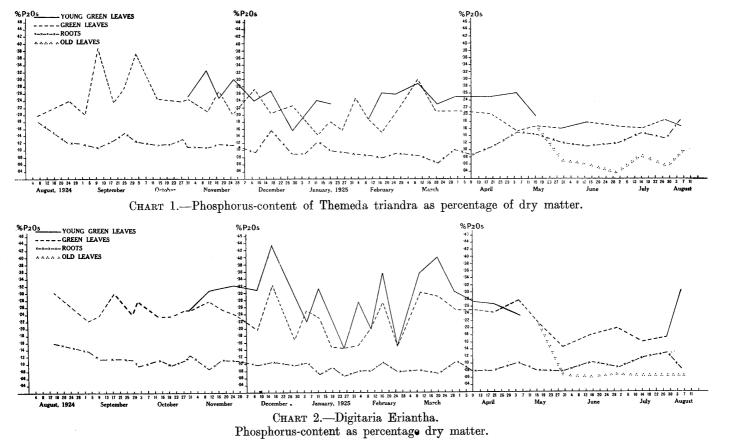

CHART 6.—Phosphorus-content of Chrysopogon serrulatus as percentage of dry matter.

Phosphorus-content as percentage of dry matter.

Phosphorus-content as percentage of dry matter.

Amount of Phosphorus in the different parts of the plant as percentage of total Phosphorus.