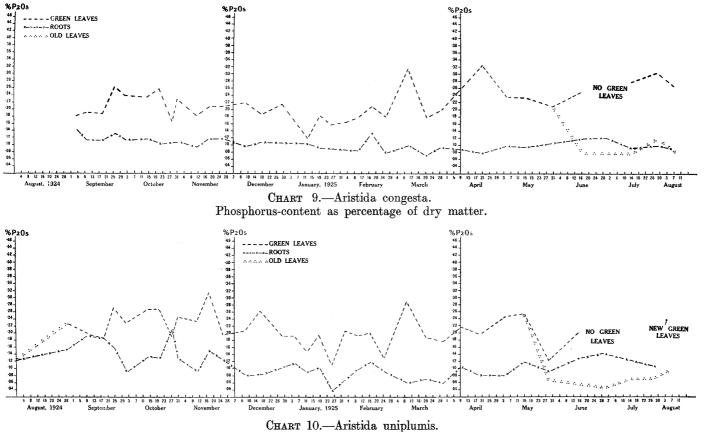

CHART 6.—Phosphorus-content of Chrysopogon serrulatus as percentage of dry matter.



Phosphorus-content as percentage of dry matter.







Phosphorus-content as percentage of dry matter.



Amount of Phosphorus in the different parts of the plant as percentage of total Phosphorus.



Amount of Phosphorus in the different parts of the plant of percentage of total Phosphorus.



Amount of Phosphorus in the different parts of the plant as percentage of total Phosphorus.



Amount of Phosphorus in the different parts of the plant as percentage of total Phosphorus.



Amount of Phosphorus in the different parts of the plant as percentage of total Phosphorus.



Amount of Phosphorus in the different parts of the plant as percentage of total Phosphorus.



CHART 20.—Fingerhuthia africana.

Amount of Phosphorus in the different parts of the plant as percentage of total Phosphorus.



Amount of Phosphorus in the different parts