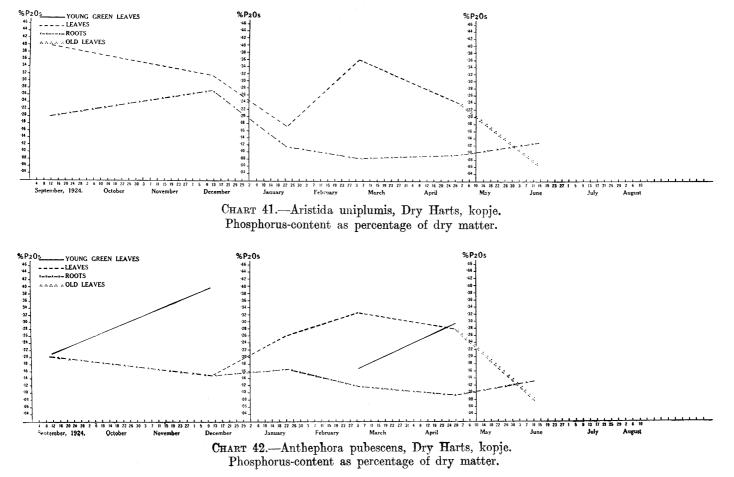

CHART 6.—Phosphorus-content of Chrysopogon serrulatus as percentage of dry matter.

Phosphorus-content as percentage of dry matter.

Phosphorus-content as percentage of dry matter.

Amount of Phosphorus in the different parts of the plant as percentage of total Phosphorus.