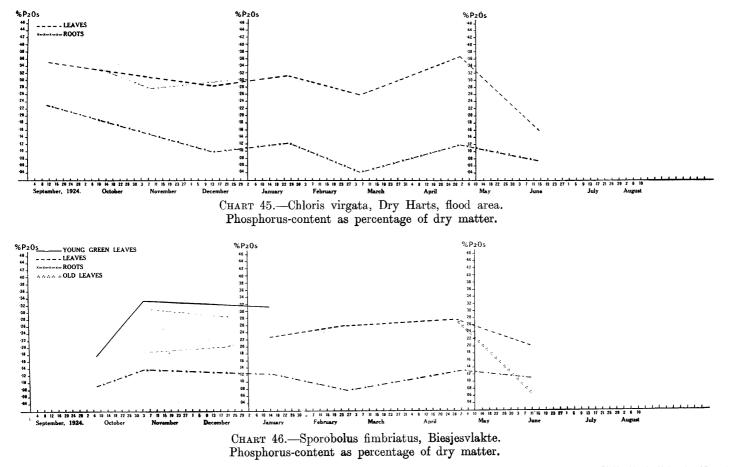

CHART 6.—Phosphorus-content of Chrysopogon serrulatus as percentage of dry matter.

Phosphorus-content as percentage of dry matter.

Phosphorus-content as percentage of dry matter.

Amount of Phosphorus in the different parts of the plant as percentage of total Phosphorus.