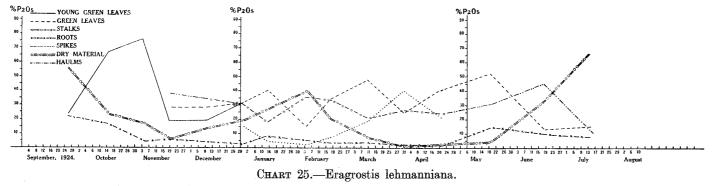

Phosphorus.



Amount of Phosphorus in the different parts of the plant as percentage of total Phosphorus.



Amount of Phosphorus in the different parts of the plant as percentage of total Phosphorus.



Amount of Phosphorus in the different parts of the plant as percentage of total Phosphorus.



CHART 20.—Fingerhuthia africana.

Amount of Phosphorus in the different parts of the plant as percentage of total Phosphorus.



Amount of Phosphorus in the different parts of the plant as percentage of total Phosphorus.



Amount of Phosphorus in the different plant parts as percentage of total Phosphorus.



Amount of Phosphorus in the different parts of the plant as percentage of total Phosphorus.



Amount of Phosphorus in the different parts of the plant as percentage of total Phosphorus.



Amount of Phosphorus in the different plant parts as percentage of total Phosphorus.



CHART 26.—Tragus racemosus.

Amount of Phosphorus in the different parts of the plant in percentage of total Phosphorus.

















Digitised by the University of Pretoria, Library Services









Digitised by the University of Pretoria, Library Services