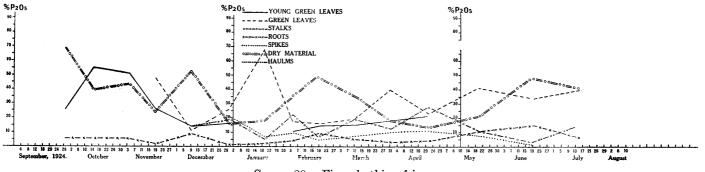

Amount of Phosphorus in the different parts of the plant as percentage of total Phosphorus.

Amount of Phosphorus in the different parts of the plant as percentage of total Phosphorus.

CHART 20.—Fingerhuthia africana.