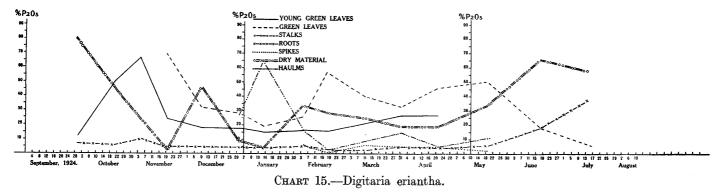

CHART 6.—Phosphorus-content of Chrysopogon serrulatus as percentage of dry matter.



Phosphorus-content as percentage of dry matter.







Phosphorus-content as percentage of dry matter.



Amount of Phosphorus in the different parts of the plant as percentage of total Phosphorus.



Amount of Phosphorus in the different parts of the plant of percentage of total Phosphorus.



Amount of Phosphorus in the different parts of the plant as percentage of total Phosphorus.



Amount of Phosphorus in the different parts of the plant as percentage of total Phosphorus.



Amount of Phosphorus in the different parts of the plant as percentage of total Phosphorus.



Amount of Phosphorus in the different parts of the plant as percentage of total Phosphorus.



CHART 20.—Fingerhuthia africana.

Amount of Phosphorus in the different parts of the plant as percentage of total Phosphorus.



Amount of Phosphorus in the different parts of the plant as percentage of total Phosphorus.



Amount of Phosphorus in the different plant parts as percentage of total Phosphorus.



Amount of P