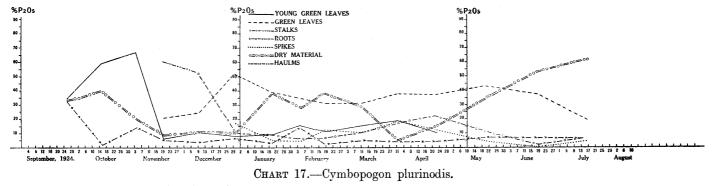

CHART 6.—Phosphorus-content of Chrysopogon serrulatus as percentage of dry matter.



Phosphorus-content as percentage of dry matter.







Phosphorus-content as percentage of dry matter.



Amount of Phosphorus in the different parts of the plant as percentage of total Phosphorus.



Amount of Phosphorus in the different parts of the plant of percentage of total Phosphorus.



Amount of Phosphorus in the different parts of the plant as percentage of total Phosphorus.



Amount of Phosphorus in the different parts of the plant as percentage of total Phosphorus.



Amount of Phosphorus in the different parts of the plant as percentage of total Phosphorus.



Amount of Phosphorus in the different parts of the plant as percentage of total Phosphorus.



CHART 20.—Fingerhuthia africana.

Amount of Phosphorus in the different parts of the plant as percentage of total Phosphorus.



Amount of Phosphorus in the different parts of the plant as percentage of total Phosphorus.



Amount of Phosphorus in the different plant parts as percentage of total Phosphorus.



Amount of Phosphorus in the different parts of the plant as percentage of total Phosphorus.



Amount of Phosphorus in the different parts of the plant as percentage of total Phosphorus.



Amount of P