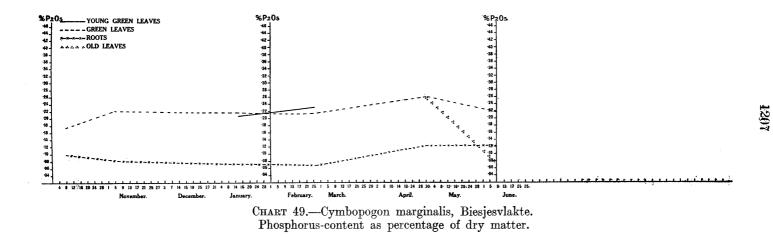

CHART 6.—Phosphorus-content of Chrysopogon serrulatus as percentage of dry matter.

Phosphorus-content as percentage of dry matter.

Phosphorus-content as percentage of dry matter.

Amount of Phosphorus in the different parts of the plant as percentage of total Phosphorus.