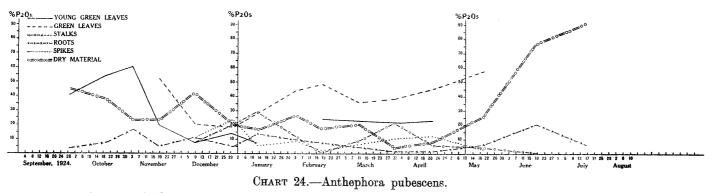

Phosphorus.



Amount of Phosphorus in the different parts of the plant as percentage of total Phosphorus.



Amount of Phosphorus in the different parts of the plant as percentage of total Phosphorus.



Amount of Phosphorus in the different parts of the plant as percentage of total Phosphorus.



Amount of Phosphorus in the different parts of the plant as percentage of total Phosphorus.



CHART 20.—Fingerhuthia africana.

Amount of Phosphorus in the different parts of the plant as percentage of total Phosphorus.



Amount of Phosphorus in the different parts of the plant as percentage of total Phosphorus.



Amount of Phosphorus in the different plant parts as percentage of total Phosphorus.



Amount of Phosphorus in the different parts of the plant as percentage of total Phosphorus.



Amount of Phosphorus in the different parts of the plant as percentage of total Phosphorus.



Amount of Phosphorus in the different plant parts as percentage of total Phosphorus.



CHART 26.—Tragus racemosus.

Amount of Phosphorus in the different parts of the plant in percentage of total Phosphorus.

















Digitised by the University of Pretoria, Library Services









Digitised by the University of Pretoria, Library Services