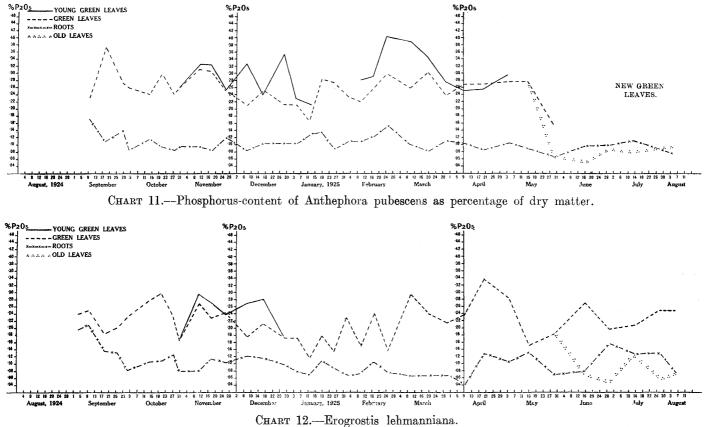

CHART 6.—Phosphorus-content of Chrysopogon serrulatus as percentage of dry matter.



Phosphorus-content as percentage of dry matter.







Phosphorus-content as percentage of dry matter.



Amount of Phosphorus in the different parts of the plant as percentage of total Phosphorus.



Amount of Phosphorus in the different parts of the plant of percentage of total Phosphorus.



Amount of Phosphorus in the different parts of the plant as percentage of total Phosphorus.



Amount of Phosphorus in the different parts of the plant as percentage of total Phosphorus.



Amount of Phosphorus in the different parts of the plant as percentage of total Phosphorus.



Amount of Phosphorus in the different parts of the plant as percentage of total Phosphorus.



CHART 20.—Fingerhuthia africana.

Amount of Phosphorus in the different parts of the plant as percentage of total Phosphorus.



Amount of Phosphorus in the different parts of t