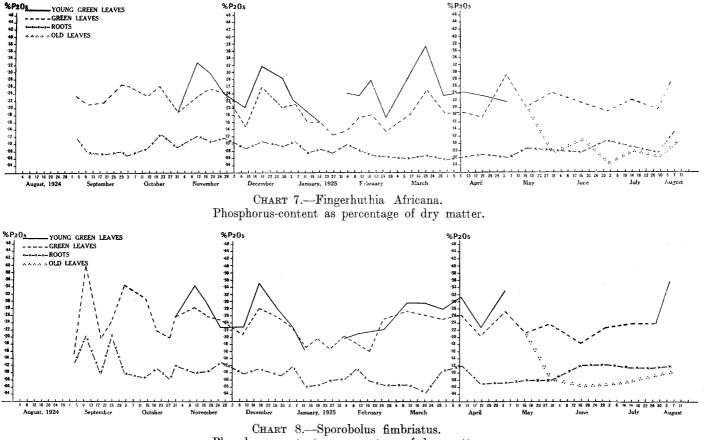

Amount of Phosphorus in the different parts of the plant as percentage of total Phosphorus.

Amount of Phosphorus in the different parts of the plant as percentage of total Phosphorus.

CHART 20.—Fingerhuthia africana.