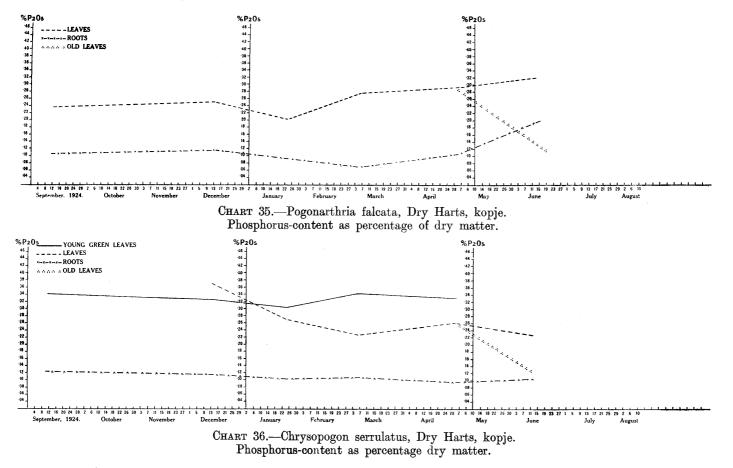

horus in the different parts of the plant as percentage of total Phosphorus.



CHART 20.—Fingerhuthia africana.

Amount of Phosphorus in the different parts of the plant as percentage of total Phosphorus.



Amount of Phosphorus in the different parts of the plant as percentage of total Phosphorus.



Amount of Phosphorus in the different plant parts as percentage of total Phosphorus.



Amount of Phosphorus in the different parts of the plant as percentage of total Phosphorus.



Amount of Phosphorus in the different parts of the plant as percentage of total Phosphorus.



Amount of Phosphorus in the different plant parts as percentage of total Phosphorus.



CHART 26.—Tragus racemosus.

Amount of Phosphorus in the different parts of the plant in percentage of total Phosphorus.

















Digitised by the University of Pretoria, Library Services









Digitised by the University of Pretoria, Library Services