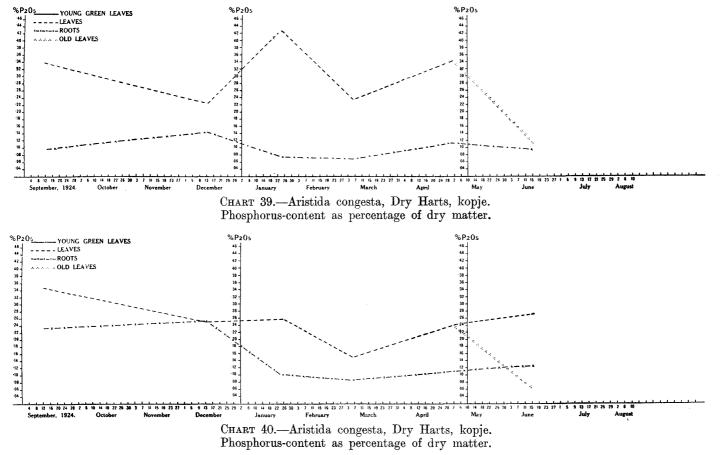

s in the different parts of the plant as percentage of total Phosphorus.



CHART 20.—Fingerhuthia africana.

Amount of Phosphorus in the different parts of the plant as percentage of total Phosphorus.



Amount of Phosphorus in the different parts of the plant as percentage of total Phosphorus.



Amount of Phosphorus in the different plant parts as percentage of total Phosphorus.



Amount of Phosphorus in the different parts of the plant as percentage of total Phosphorus.



Amount of Phosphorus in the different parts of the plant as percentage of total Phosphorus.



Amount of Phosphorus in the different plant parts as percentage of total Phosphorus.



CHART 26.—Tragus racemosus.

Amount of Phosphorus in the different parts of the plant in percentage of total Phosphorus.

















Digitised by the University of Pretoria, Library Services









Digitised by the University of Pretoria, Library Services