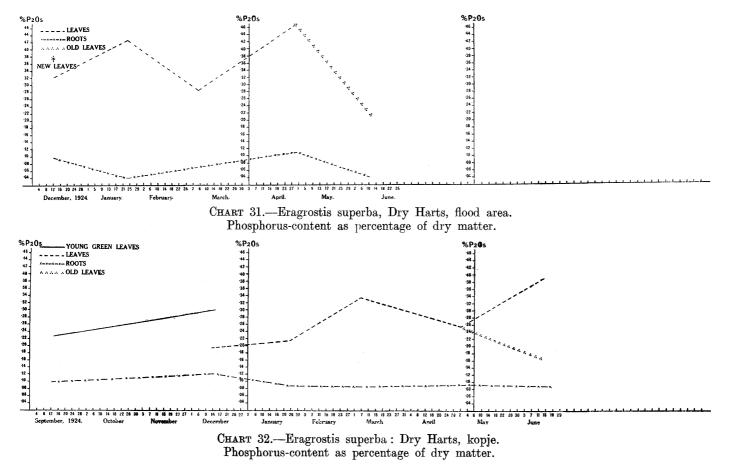

hosphorus in the different parts of the plant as percentage of total Phosphorus.



CHART 20.—Fingerhuthia africana.

Amount of Phosphorus in the different parts of the plant as percentage of total Phosphorus.



Amount of Phosphorus in the different parts of the plant as percentage of total Phosphorus.



Amount of Phosphorus in the different plant parts as percentage of total Phosphorus.



Amount of Phosphorus in the different parts of the plant as percentage of total Phosphorus.



Amount of Phosphorus in the different parts of the plant as percentage of total Phosphorus.



Amount of Phosphorus in the different plant parts as percentage of total Phosphorus.



CHART 26.—Tragus racemosus.

Amount of Phosphorus in the different parts of the plant in percentage of total Phosphorus.

















Digitised by the University of Pretoria, Library Services









Digitised by the University of Pretoria, Library Services