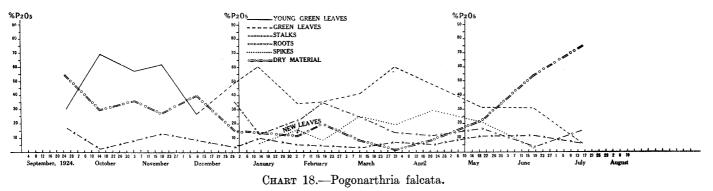

CHART 26.—Tragus racemosus.

Amount of Phosphorus in the different parts of the plant in percentage of total Phosphorus.

Digitised by the University of Pretoria, Library Services

Digitised by the University of Pretoria, Library Services