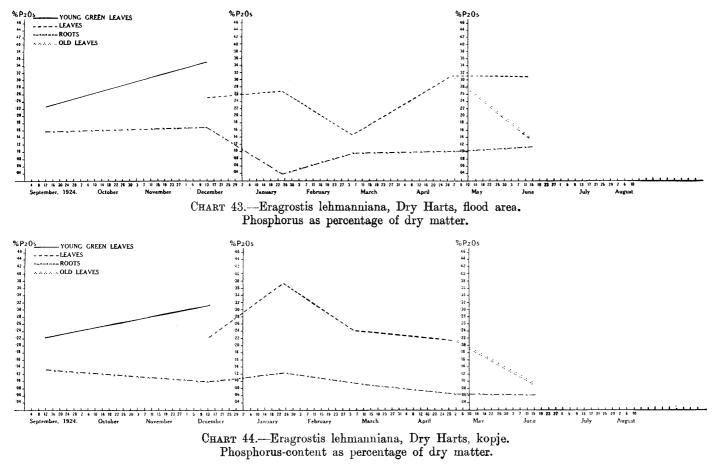

CHART 6.—Phosphorus-content of Chrysopogon serrulatus as percentage of dry matter.

Phosphorus-content as percentage of dry matter.

Phosphorus-content as percentage of dry matter.

Amount of Phosphorus in the different parts of the plant as percentage of total Phosphorus.