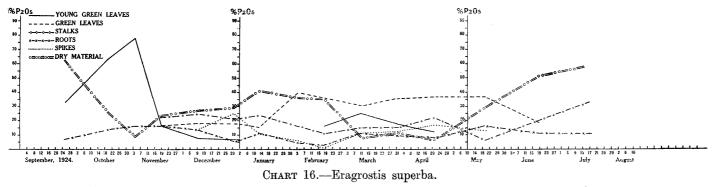

CHART 6.—Phosphorus-content of Chrysopogon serrulatus as percentage of dry matter.



Phosphorus-content as percentage of dry matter.







Phosphorus-content as percentage of dry matter.



Amount of Phosphorus in the different parts of the plant as percentage of total Phosphorus.



Amount of Phosphorus in the different parts of the plant of percentage of total Phosphorus.



Amount of Phosphorus in the different parts of the plant as percentage of total Phosphorus.



Amount of Phosphorus in the different parts of the plant as percentage of total Phosphorus.



Amount of Phosphorus in the different parts of the plant as percentage of total Phosphorus.



Amount of Phosphorus in the different parts of the plant as percentage of total Phosphorus.



CHART 20.—Fingerhuthia africana.

Amount of Phosphorus in the different parts of the plant as percentage of total Phosphorus.



Amount of Phosphorus in the different parts of the plant as percentage of total Phosphorus.



Amount of Phosphorus in the different plant parts as percentage of total Phosphorus.



Amount of Phosphorus in the different parts of the plant as percentage of total Phosphorus.



Amount of P