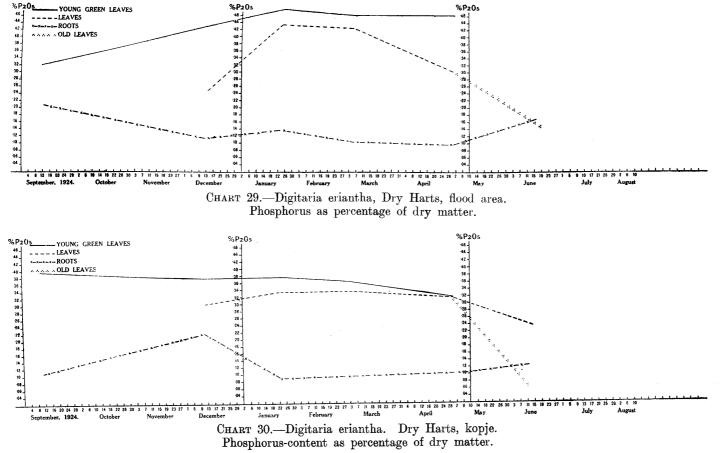

Phosphorus in the different parts of the plant as percentage of total Phosphorus.



CHART 20.—Fingerhuthia africana.

Amount of Phosphorus in the different parts of the plant as percentage of total Phosphorus.



Amount of Phosphorus in the different parts of the plant as percentage of total Phosphorus.



Amount of Phosphorus in the different plant parts as percentage of total Phosphorus.



Amount of Phosphorus in the different parts of the plant as percentage of total Phosphorus.



Amount of Phosphorus in the different parts of the plant as percentage of total Phosphorus.



Amount of Phosphorus in the different plant parts as percentage of total Phosphorus.



CHART 26.—Tragus racemosus.

Amount of Phosphorus in the different parts of the plant in percentage of total Phosphorus.

















Digitised by the University of Pretoria, Library Services









Digitised by the University of Pretoria, Library Services