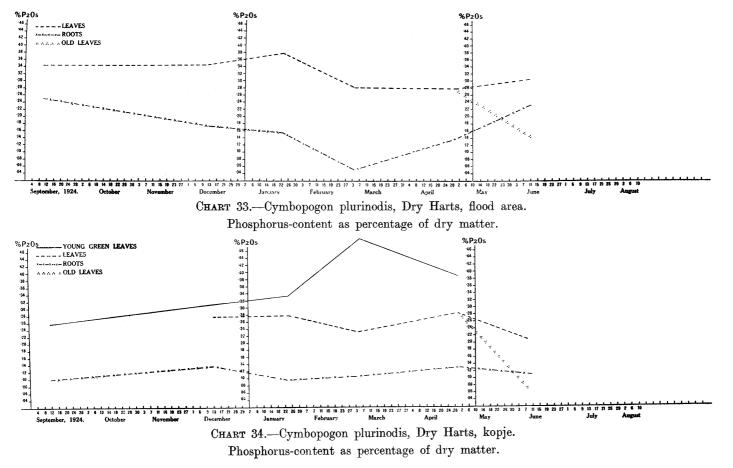

CHART 6.—Phosphorus-content of Chrysopogon serrulatus as percentage of dry matter.

Phosphorus-content as percentage of dry matter.

Phosphorus-content as percentage of dry matter.

Amount of Phosphorus in the different parts of the plant as percentage of total Phosphorus.