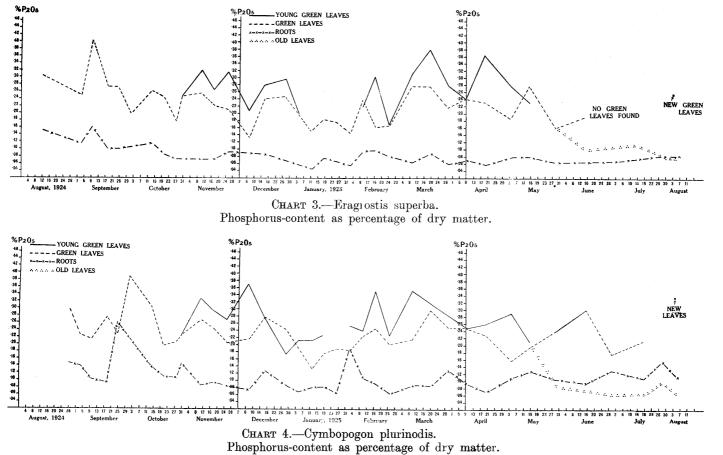

CHART 6.—Phosphorus-content of Chrysopogon serrulatus as percentage of dry matter.

Phosphorus-content as percentage of dry matter.

Phosphorus-content as percentage of dry matter.

Amount of Phosphorus in the different parts of the plant as percentage of total Phosphorus.