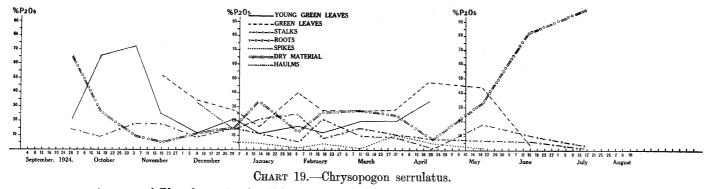

CHART 6.—Phosphorus-content of Chrysopogon serrulatus as percentage of dry matter.

Phosphorus-content as percentage of dry matter.

Phosphorus-content as percentage of dry matter.

Amount of Phosphorus in the different parts of the plant as percentage of total Phosphorus.