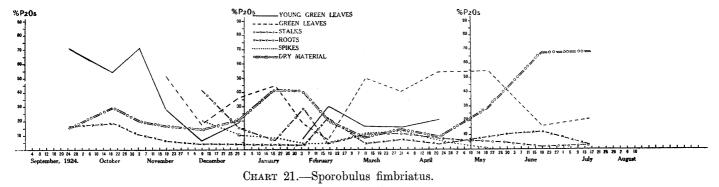

sphorus-content as percentage of dry matter.







Phosphorus-content as percentage of dry matter.



Amount of Phosphorus in the different parts of the plant as percentage of total Phosphorus.



Amount of Phosphorus in the different parts of the plant of percentage of total Phosphorus.



Amount of Phosphorus in the different parts of the plant as percentage of total Phosphorus.



Amount of Phosphorus in the different parts of the plant as percentage of total Phosphorus.



Amount of Phosphorus in the different parts of the plant as percentage of total Phosphorus.



Amount of Phosphorus in the different parts of the plant as percentage of total Phosphorus.



CHART 20.—Fingerhuthia africana.

Amount of Phosphorus in the different parts of the plant as percentage of total Phosphorus.



Amount of Phosphorus in the different parts of the plant as percentage of total Phosphorus.



Amount of Phosphorus in the different plant parts as percentage of total Phosphorus.



Amount of Phosphorus in the different parts of the plant as percentage of total Phosphorus.



Amount of Phosphorus in the different parts of the plant as percentage of total Phosphorus.



Amount of Phosphorus in the different plant parts as percentage of total Phosphorus.



CHART 26.—Tragus racemosus.

Amount of Phosphorus in the different parts of the plant in percentage of total Phosphorus.

















Digitised by the University of Pretoria, Library Services









Digitised by the University of Pretoria, Library Services