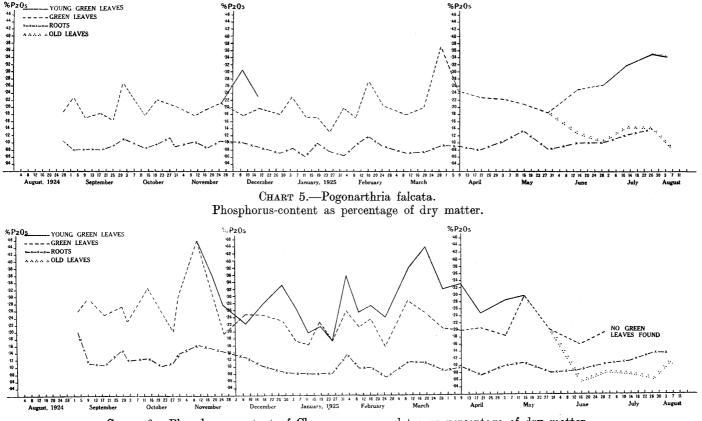

CHART 6.—Phosphorus-content of Chrysopogon serrulatus as percentage of dry matter.

Phosphorus-content as percentage of dry matter.

Phosphorus-content as percentage of dry matter.

Amount of Phosphorus in the different parts of the plant as percentage of total Phosphorus.