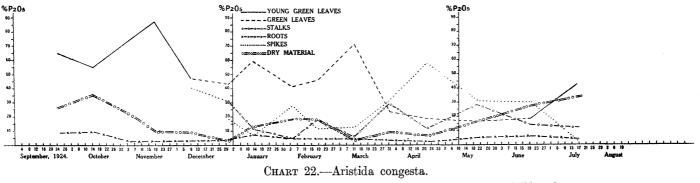

Amount of Phosphorus in the different parts of the plant as percentage of total Phosphorus.

Amount of Phosphorus in the different parts of the plant as percentage of total Phosphorus.

CHART 20.—Fingerhuthia africana.