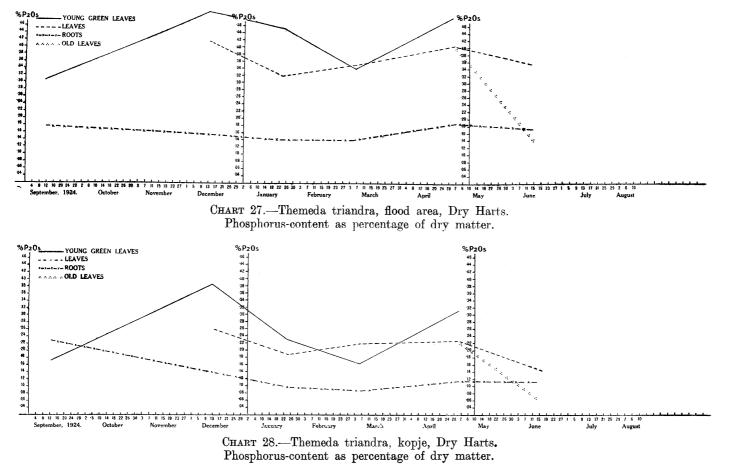

of Phosphorus in the different parts of the plant as percentage of total Phosphorus.



CHART 20.—Fingerhuthia africana.

Amount of Phosphorus in the different parts of the plant as percentage of total Phosphorus.



Amount of Phosphorus in the different parts of the plant as percentage of total Phosphorus.



Amount of Phosphorus in the different plant parts as percentage of total Phosphorus.



Amount of Phosphorus in the different parts of the plant as percentage of total Phosphorus.



Amount of Phosphorus in the different parts of the plant as percentage of total Phosphorus.



Amount of Phosphorus in the different plant parts as percentage of total Phosphorus.



CHART 26.—Tragus racemosus.

Amount of Phosphorus in the different parts of the plant in percentage of total Phosphorus.

















Digitised by the University of Pretoria, Library Services









Digitised by the University of Pretoria, Library Services