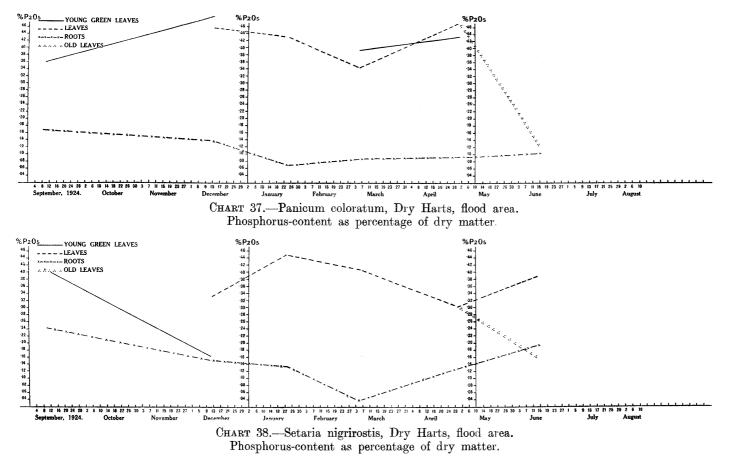

rus in the different parts of the plant as percentage of total Phosphorus.



CHART 20.—Fingerhuthia africana.

Amount of Phosphorus in the different parts of the plant as percentage of total Phosphorus.



Amount of Phosphorus in the different parts of the plant as percentage of total Phosphorus.



Amount of Phosphorus in the different plant parts as percentage of total Phosphorus.



Amount of Phosphorus in the different parts of the plant as percentage of total Phosphorus.



Amount of Phosphorus in the different parts of the plant as percentage of total Phosphorus.



Amount of Phosphorus in the different plant parts as percentage of total Phosphorus.



CHART 26.—Tragus racemosus.

Amount of Phosphorus in the different parts of the plant in percentage of total Phosphorus.

















Digitised by the University of Pretoria, Library Services









Digitised by the University of Pretoria, Library Services