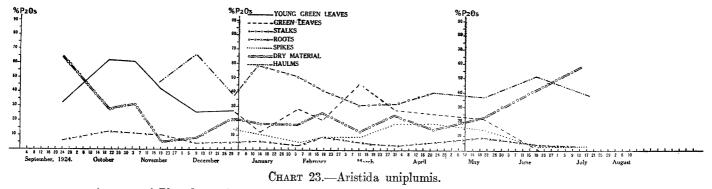

Phosphorus.



Amount of Phosphorus in the different parts of the plant of percentage of total Phosphorus.



Amount of Phosphorus in the different parts of the plant as percentage of total Phosphorus.



Amount of Phosphorus in the different parts of the plant as percentage of total Phosphorus.



Amount of Phosphorus in the different parts of the plant as percentage of total Phosphorus.



Amount of Phosphorus in the different parts of the plant as percentage of total Phosphorus.



CHART 20.—Fingerhuthia africana.

Amount of Phosphorus in the different parts of the plant as percentage of total Phosphorus.



Amount of Phosphorus in the different parts of the plant as percentage of total Phosphorus.



Amount of Phosphorus in the different plant parts as percentage of total Phosphorus.



Amount of Phosphorus in the different parts of the plant as percentage of total Phosphorus.



Amount of Phosphorus in the different parts of the plant as percentage of total Phosphorus.



Amount of Phosphorus in the different plant parts as percentage of total Phosphorus.



CHART 26.—Tragus racemosus.

Amount of Phosphorus in the different parts of the plant in percentage of total Phosphorus.

















Digitised by the University of Pretoria, Library Services









Digitised by the University of Pretoria, Library Services