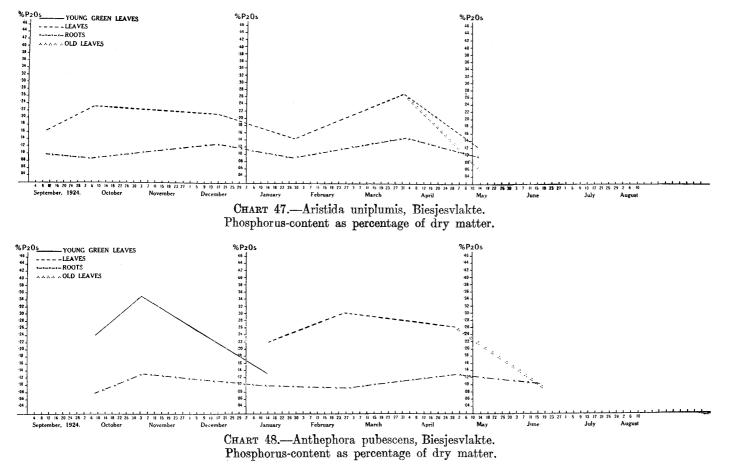

CHART 6.—Phosphorus-content of Chrysopogon serrulatus as percentage of dry matter.

Phosphorus-content as percentage of dry matter.

Phosphorus-content as percentage of dry matter.

Amount of Phosphorus in the different parts of the plant as percentage of total Phosphorus.