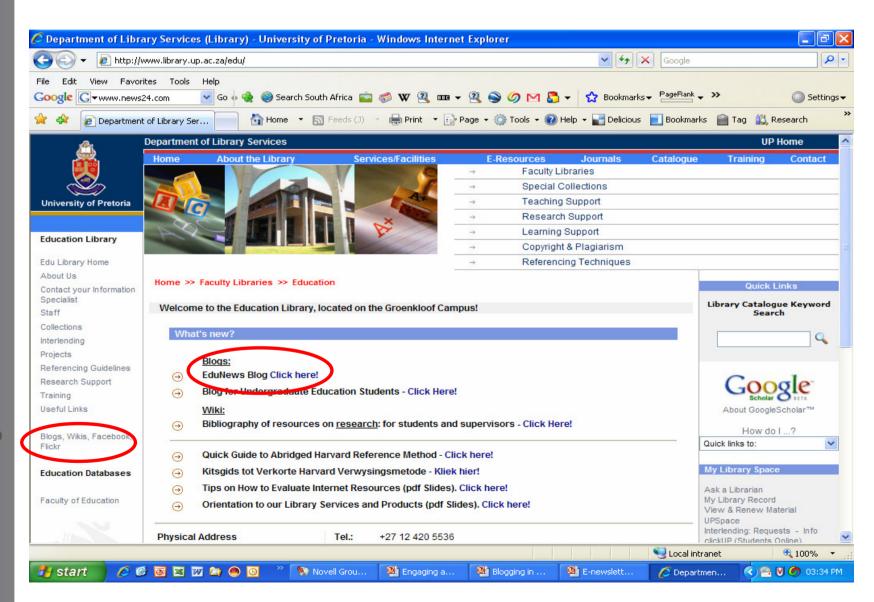

#### Accessible from library web site

#### **Education Newsblog**

#### http://edulibpretoria.wordpress.com

| 🏉 Education Library Blog @ University of Pretoria - Win                                                                                                                                                                                                                                                                                                                                                                                                                                                                                                                                                                                                                                                                                                                                                                                                                                                                                                                                                                                                                                                                                                                                                                                                                                                                                                                                                                                                                                                                                                                                                                                                                                                                                                                                                                                                                                                                                                                                                                                                               | dows Internet Explorer Unread Messages:<br>27839300135                                                                                                                                                                                                                                                                                                                                                                                                                                                                                                                                                                                                                                                                                                                                                                                                                                                                                                                                                                                                                                  |                                                                                                                                                                                                                                                                                                                                                                                                                                                              | - i ×              |
|-----------------------------------------------------------------------------------------------------------------------------------------------------------------------------------------------------------------------------------------------------------------------------------------------------------------------------------------------------------------------------------------------------------------------------------------------------------------------------------------------------------------------------------------------------------------------------------------------------------------------------------------------------------------------------------------------------------------------------------------------------------------------------------------------------------------------------------------------------------------------------------------------------------------------------------------------------------------------------------------------------------------------------------------------------------------------------------------------------------------------------------------------------------------------------------------------------------------------------------------------------------------------------------------------------------------------------------------------------------------------------------------------------------------------------------------------------------------------------------------------------------------------------------------------------------------------------------------------------------------------------------------------------------------------------------------------------------------------------------------------------------------------------------------------------------------------------------------------------------------------------------------------------------------------------------------------------------------------------------------------------------------------------------------------------------------------|-----------------------------------------------------------------------------------------------------------------------------------------------------------------------------------------------------------------------------------------------------------------------------------------------------------------------------------------------------------------------------------------------------------------------------------------------------------------------------------------------------------------------------------------------------------------------------------------------------------------------------------------------------------------------------------------------------------------------------------------------------------------------------------------------------------------------------------------------------------------------------------------------------------------------------------------------------------------------------------------------------------------------------------------------------------------------------------------|--------------------------------------------------------------------------------------------------------------------------------------------------------------------------------------------------------------------------------------------------------------------------------------------------------------------------------------------------------------------------------------------------------------------------------------------------------------|--------------------|
| C v M http://edulibpretoria.wordpress.com/                                                                                                                                                                                                                                                                                                                                                                                                                                                                                                                                                                                                                                                                                                                                                                                                                                                                                                                                                                                                                                                                                                                                                                                                                                                                                                                                                                                                                                                                                                                                                                                                                                                                                                                                                                                                                                                                                                                                                                                                                            |                                                                                                                                                                                                                                                                                                                                                                                                                                                                                                                                                                                                                                                                                                                                                                                                                                                                                                                                                                                                                                                                                         |                                                                                                                                                                                                                                                                                                                                                                                                                                                              | arch 🔎 👻           |
| File Edit View Favorites Tools Help                                                                                                                                                                                                                                                                                                                                                                                                                                                                                                                                                                                                                                                                                                                                                                                                                                                                                                                                                                                                                                                                                                                                                                                                                                                                                                                                                                                                                                                                                                                                                                                                                                                                                                                                                                                                                                                                                                                                                                                                                                   |                                                                                                                                                                                                                                                                                                                                                                                                                                                                                                                                                                                                                                                                                                                                                                                                                                                                                                                                                                                                                                                                                         |                                                                                                                                                                                                                                                                                                                                                                                                                                                              |                    |
| 😭 🙀 💿 Education Library Blog @ University of                                                                                                                                                                                                                                                                                                                                                                                                                                                                                                                                                                                                                                                                                                                                                                                                                                                                                                                                                                                                                                                                                                                                                                                                                                                                                                                                                                                                                                                                                                                                                                                                                                                                                                                                                                                                                                                                                                                                                                                                                          |                                                                                                                                                                                                                                                                                                                                                                                                                                                                                                                                                                                                                                                                                                                                                                                                                                                                                                                                                                                                                                                                                         | 🔄 • 🚮 • 🖶 • [                                                                                                                                                                                                                                                                                                                                                                                                                                                | 🎲 Page 🔻 🎡 Tools 👻 |
|                                                                                                                                                                                                                                                                                                                                                                                                                                                                                                                                                                                                                                                                                                                                                                                                                                                                                                                                                                                                                                                                                                                                                                                                                                                                                                                                                                                                                                                                                                                                                                                                                                                                                                                                                                                                                                                                                                                                                                                                                                                                       | Downloads Permission IBRARY BLOG @ UNIVERSITY OF PRET                                                                                                                                                                                                                                                                                                                                                                                                                                                                                                                                                                                                                                                                                                                                                                                                                                                                                                                                                                                                                                   | ORIA                                                                                                                                                                                                                                                                                                                                                                                                                                                         |                    |
| Entries RSS   Comments RS                                                                                                                                                                                                                                                                                                                                                                                                                                                                                                                                                                                                                                                                                                                                                                                                                                                                                                                                                                                                                                                                                                                                                                                                                                                                                                                                                                                                                                                                                                                                                                                                                                                                                                                                                                                                                                                                                                                                                                                                                                             | <u>35</u>                                                                                                                                                                                                                                                                                                                                                                                                                                                                                                                                                                                                                                                                                                                                                                                                                                                                                                                                                                                                                                                                               | Search                                                                                                                                                                                                                                                                                                                                                                                                                                                       |                    |
| Education Library         Image: Constraint of the second | Minister of Education proposes replacement of 3 year<br>university degrees with 4 year degrees<br>Posted on 15 August, 2008 by Johann van Wyk<br>Three-year university degrees in South Africa may be a thing of the past if the Minister<br>of Education's proposal to make degrees four-year courses, is accepted by the<br>Council for Higher Education. The four-year degree is a personal idea of the<br>minister's to close the gap between university and business, after employers<br>indicated that graduates were lacking in language skills. (She believes all students<br>should have at least a working knowledge of one indigenous language and an<br>introduction to African history and civilisation). The fourth year would give students the<br>extra time universities need to do additional training.<br>Another problem she identified is the high number of students who drop out. There<br>are several factors that contribute to this. Schools fail to teach proper language skills<br>and many first-year students struggle to cope with academic language and | WINNERSTEER         VAN PRETORIA           September 2008         S           M         T         W           F         S           1         2         3         4         5           7         8         9         10         11         12           14         15         16         17         18         19         20           21         22         23         24         25         26         27           28         29         30          Aug |                    |
| New Books in the                                                                                                                                                                                                                                                                                                                                                                                                                                                                                                                                                                                                                                                                                                                                                                                                                                                                                                                                                                                                                                                                                                                                                                                                                                                                                                                                                                                                                                                                                                                                                                                                                                                                                                                                                                                                                                                                                                                                                                                                                                                      | independent research and learning.                                                                                                                                                                                                                                                                                                                                                                                                                                                                                                                                                                                                                                                                                                                                                                                                                                                                                                                                                                                                                                                      | Google Translator:                                                                                                                                                                                                                                                                                                                                                                                                                                           |                    |
| Done                                                                                                                                                                                                                                                                                                                                                                                                                                                                                                                                                                                                                                                                                                                                                                                                                                                                                                                                                                                                                                                                                                                                                                                                                                                                                                                                                                                                                                                                                                                                                                                                                                                                                                                                                                                                                                                                                                                                                                                                                                                                  |                                                                                                                                                                                                                                                                                                                                                                                                                                                                                                                                                                                                                                                                                                                                                                                                                                                                                                                                                                                                                                                                                         | ternet   Protected Mode: Off<br>< 🤷 🎦                                                                                                                                                                                                                                                                                                                                                                                                                        | 🔍 100% 👻           |