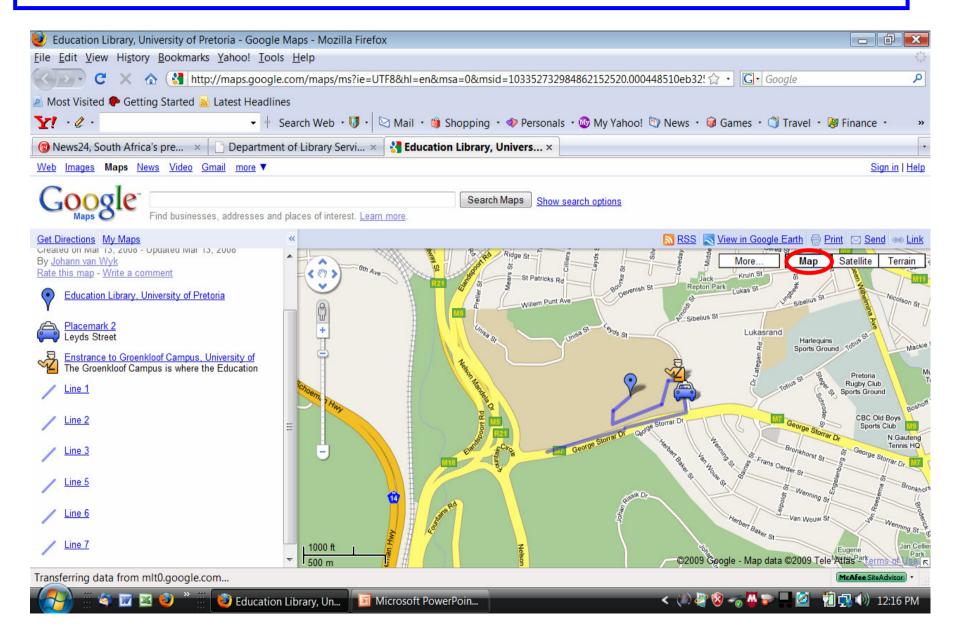

#### Library Photos on Flickr

http://www.flickr.com/photos/24222318@N08/

#### Library Photos on Flickr

### Reflection on Photos on Flickr

- Provided a place where we could upload library pictures/archive
- It is used as a marketing tool for our library and its services
- Increases our library's presence on the web.