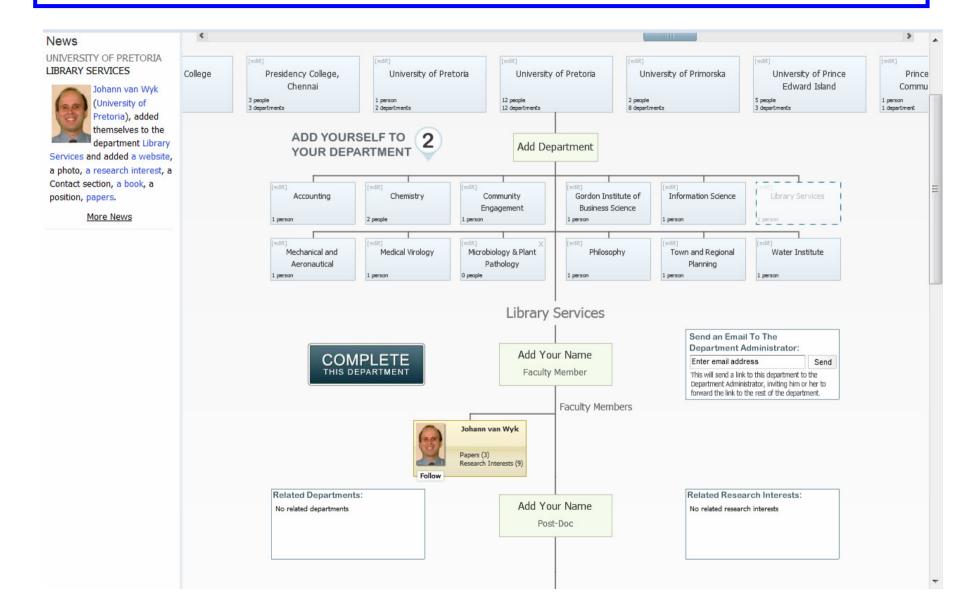

|                                           |                                   |                            |                    |
| Papers I've Read (3)                           |                            |                                           |                                   |                            | <b>T</b>           |
| Done                                           |                            |                                           | aging academia through Library 2] | - Charles Are              | Afee SiteAdvisor + |
| - 🚮 📰 🔄 🔟 🔤 🥹 🔭 🧾 🥹 Joh                        | ann van Wyk   Uni.         | . 🗾 Microsoft PowerPoin                   | < 📣 🖉 😵                           | ) 🗝 🗛 📚 🗕 💆 📲 📢            | )) 11:57 AM        |

#### Academia.edu



#### Academia.edu



# Reflection on Academia.edu

• Valuable site for networking between professionals in the academic world

- Communities of Practice form around different fields of interest
- Provides a platform where you can list your publications, presentations, résumé etc



| 🨻 Department of Library Services (Library) - University of Pretoria - Mozilla Firefox |                                                                                                                        |                                                                                            |                                                                                                                                  |  |
|----------------------------------------------------------------------------