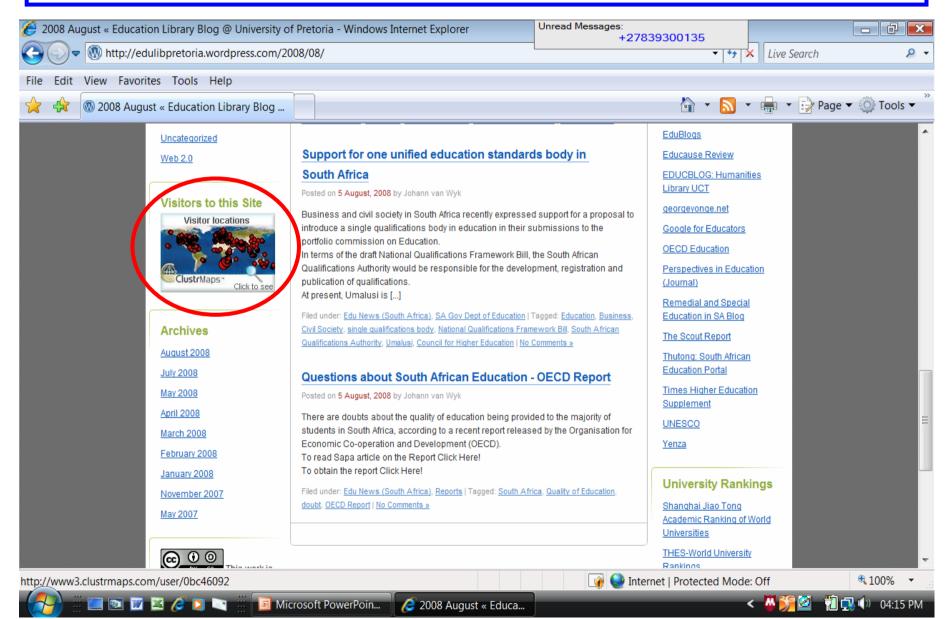

ew trends and developments in services and products in the library as well as new trends and developments in the field of Education".
- Primary target: Students and academic staff of Faculty of Education
- Secondary target: researchers in the field of Education internationally (supports networking)



#### Why we decided on Wordpress?

- Many university libraries are using Wordpress.
   We used Cubberley Education Library's Blog at Stanford University as a benchmark.
- Wordpress had many of the features we wanted in a blog.
- You could easily add your own widgets to the blog (Customizable)
- The lay-out of the blog templates looked very professional
- The blog had a thorough statistical function
- The blog had a good Spam filter



#### Accessible from library web site



#### Clustr Map



#### Clustr Map (Continued)



#### Google Page Translator

Unread Messages: 🔏 2008 August « Education Library Blog @ University of Pretoria - Windows Internet Explorer - 6 × 39300135 C C v M http://edulibpretoria.wordpress.com/2008/08/ ρ. File Edit View Favorites Tools Help 🛉 🔹 🔜 🔹 拱 🔹 🎲 Page 🕶 🎯 Tools 🕶 2008 August « Education Library Blog ... SMTWTFS of Education's proposal to make degrees four-year courses, is accepted by the Council for Higher Education. The four-year degree is a personal idea of the 1 2 minister's to close the gap between university and business, after employers 3 4 5 6 7 8 9 indicated that graduates were [...] 10 11 12 13 14 15 16 Library Website Filed under: Edu News (South Africa), Higher Education, Minister of Education South Africa | 17 18 19 20 21 22 23 Tagge