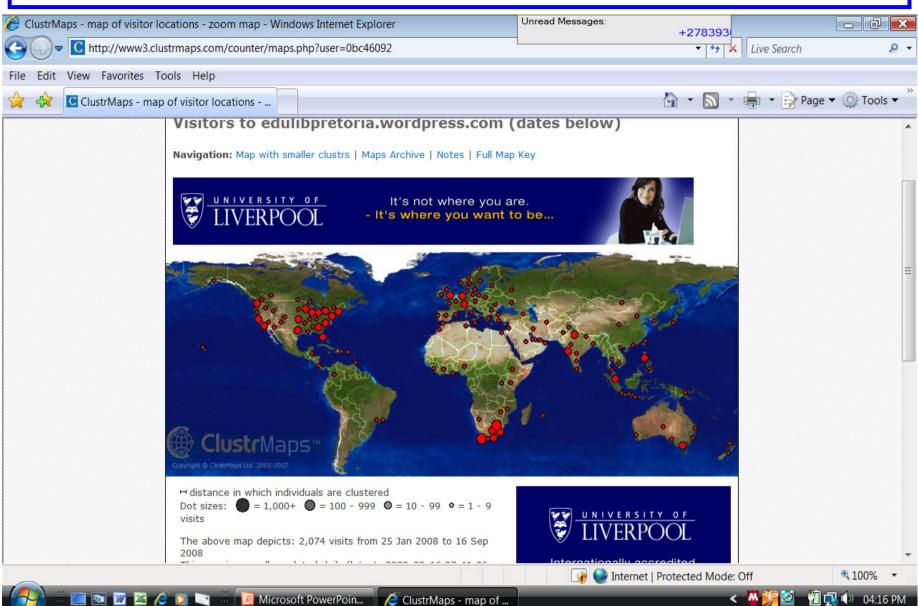

ervices and products in the library as well as new trends and developments in the field of Education".
- Primary target: Students and academic staff of Faculty of Education
- Secondary target: researchers in the field of Education internationally (supports networking)



#### Why we decided on Wordpress?

- Many university libraries are using Wordpress.
   We used Cubberley Education Library's Blog at Stanford University as a benchmark.
- Wordpress had many of the features we wanted in a blog.
- You could easily add your own widgets to the blog (Customizable)
- The lay-out of the blog templates looked very professional
- The blog had a thorough statistical function
- The blog had a good Spam filter



#### Accessible from library web site



#### Clustr Map



#### Clustr Map (Continued)



#### Google Page Translator

Unread Messages: 🔏 2008 August « Education Library Blog @ University of Pretoria - Windows Internet Explorer - 6 × 39300135 C C v M http://edulibpretoria.wordpress.com/2008/08/ ρ. File Edit View Favorites Tools Help 🛉 🔹 🔜 🔹 拱 🔹 🎲 Page 🕶 🎯 Tools 🕶 2008 August « Education Library Blog ... SMTWTFS of Education's proposal to make degrees four-year courses, is accepted by the Council for Higher Education. The four-year degree is a personal idea of the 1 2 minister's to close the gap between university and business, after employers 3 4 5 6 7 8 9 indicated that graduates were [...] 10 11 12 13 14 15 16 Library Website Filed under: Edu News (South Africa), Higher Education, Minister of Education South Africa | 17 18 19 20 21 22 23 Tagged: South Africa, universities,