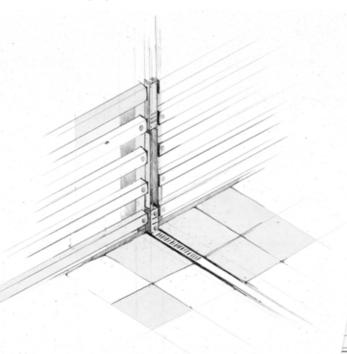

uPVC floor drain set in cement screed, 80mm uPVC downpipe in column to basement drain and greywater reticulation system

Figure 101. (including opposite) detail C. nts.

basement plan