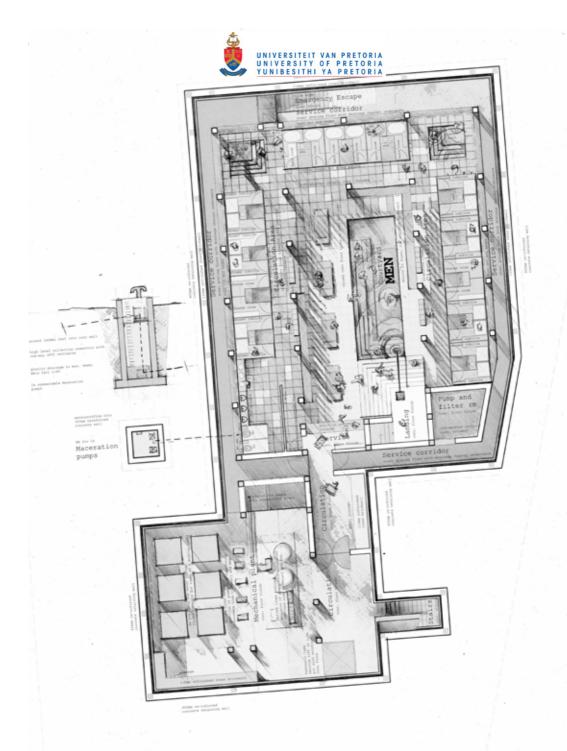

uPVC floor drain set in cement screed, 80mm uPVC downpipe in column to basement drain and greywater reticulation system

Figure 101. (including opposite) detail C. nts.

basement plan