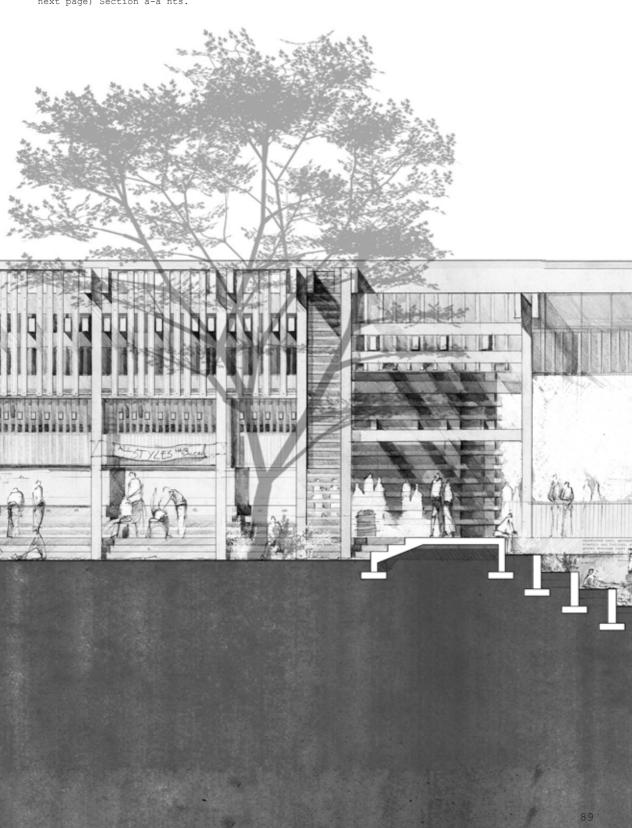

## 05. Conclusion

Figure 99. (opposite, below and next page) Section a-a nts.

300x300 in-situ reinforced concrete column

100x125 prestessed precast concrete post unfinished, bolter to steel support beam with galvanized steel bolts to engineer, steel and PVC washers at all connections.