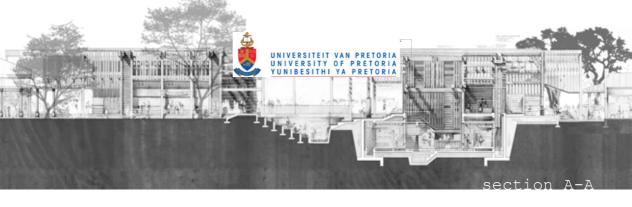

## 05. Conclusion

Figure 99. (opposite, below and next page) Section a-a nts.

300x300 in-situ reinforced concrete column

100x125 prestessed precast concrete post unfinished, bolter to steel support beam with galvanized steel bolts to engineer, steel and PVC washers at all connections.