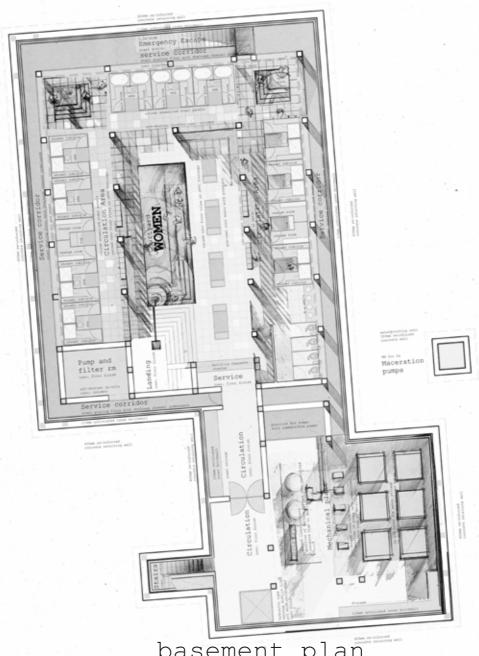

uPVC floor drain set in cement screed, 80mm uPVC downpipe in column to basement drain and greywater reticulation system

Figure 101. (including opposite) detail C. nts.

basement plan