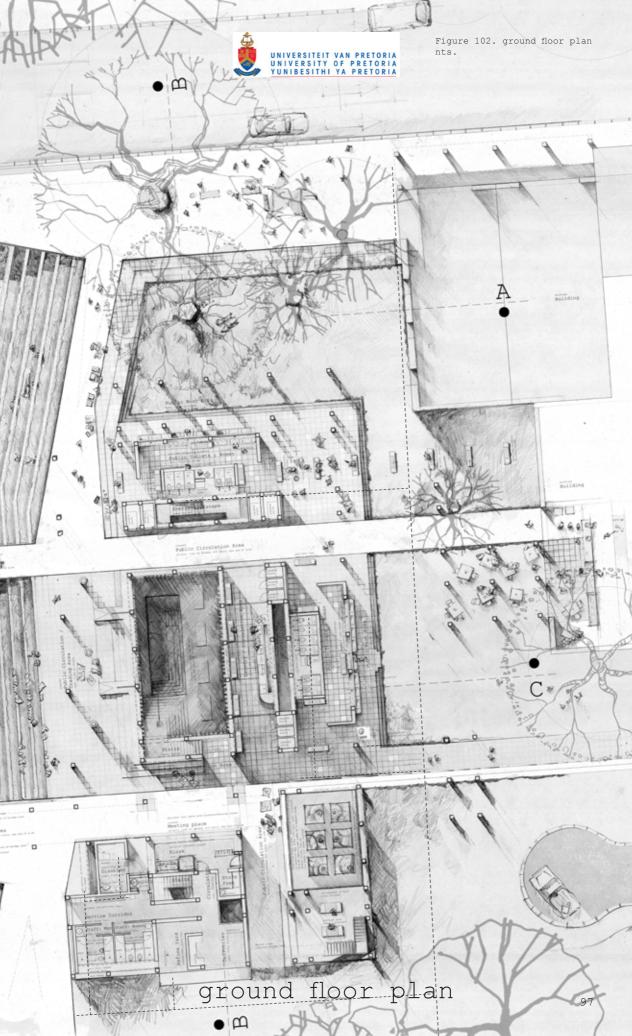

uPVC floor drain set in cement screed, 80mm uPVC downpipe in column to basement drain and greywater reticulation system

Figure 101. (including opposite) detail C. nts.

basement plan