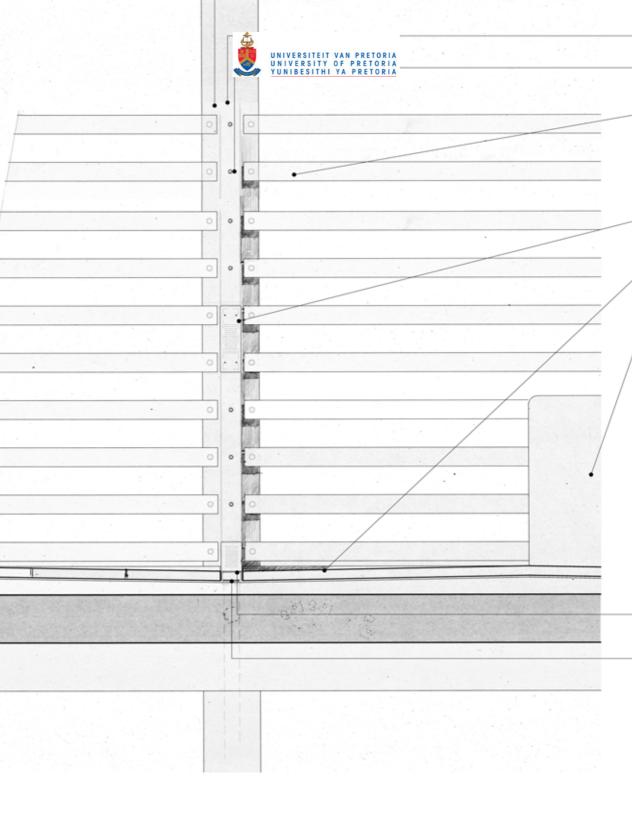

Figure 100. (including opposite) deatails A & B. nts.

100x150 precast prestress concrete beam fixed to column to detail, on threaded rod cast into concrte column Pvc and steel washers to all connections.

76x102x6,7 hot rolled galvanized steel channel, perforated and accommodates light fitting, fixed to column with welded steel bracket with countersunk self tapping steel screws removable for maintenance of wp LED light fitting