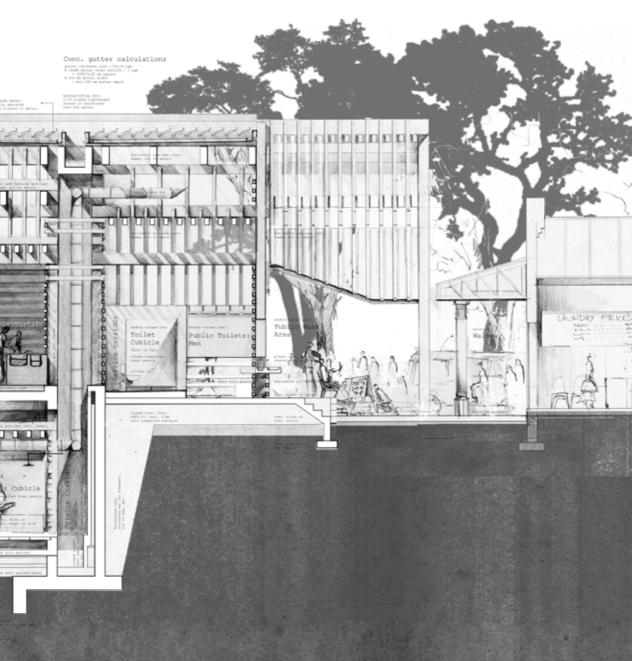

490x490x50 precast concrete tiles on cement screed to 1:70 fall to floor drain

in-situ concrete washing troughs, polystyrene blocks to act as void filling.

76x102x6,7 perforated galvanized steel channel fixed to concrete column with M8 expansion bolts where welded vertical extension connects to column. all welding to be done befone galvanizing.

uPVC floor drain set in cement screed, 80mm uPVC downpipe in column to basement drain and greywater reticulation system

Figure 101. (including opposite) detail C. nts.

basement plan