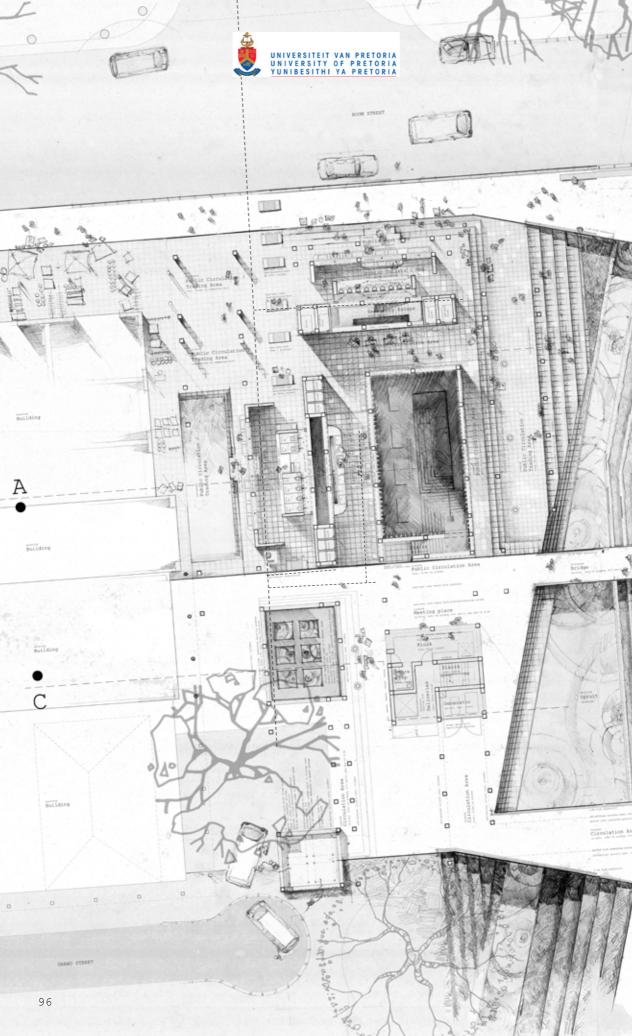

uPVC floor drain set in cement screed, 80mm uPVC downpipe in column to basement drain and greywater reticulation system

Figure 101. (including opposite) detail C. nts.

basement plan