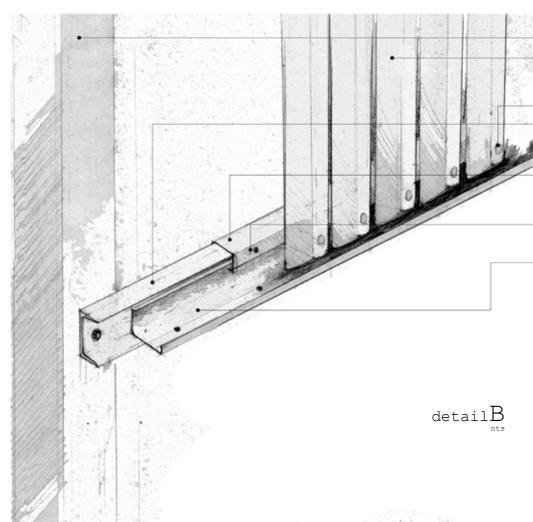

cement grout fill

10x180x22,0 hot rolled taper flange structural steel cahnnel bolted to concrete column with expansion bolts, 2mm steel washer betwee channel and column as spacer, also allowing for expansion through oval hole in channel

 $75 \times 50 \times 20 \times 2$ ,0 galvanized cold formed unequal lip angle bolted to channel, to act as fixing bracket for concrete posts.

hole for concrete post connection bolt

175x75x27x2,0 galvanized cold formed unequal lip angle bolted to channel, toform shadowline, 15mm holes drilled for drainage at 500cc