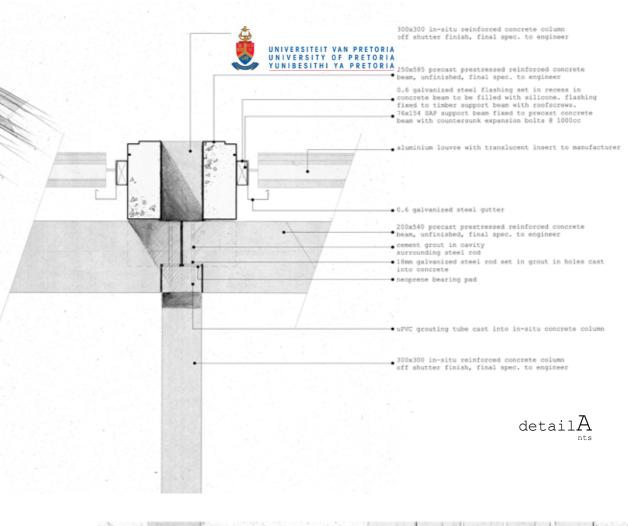

Figure 100. (including opposite) deatails A & B. nts.

100x150 precast prestress concrete beam fixed to column to detail, on threaded rod cast into concrte column Pvc and steel washers to all connections.

76x102x6,7 hot rolled galvanized steel channel, perforated and accommodates light fitting, fixed to column with welded steel bracket with countersunk self tapping steel screws removable for maintenance of wp LED light fitting