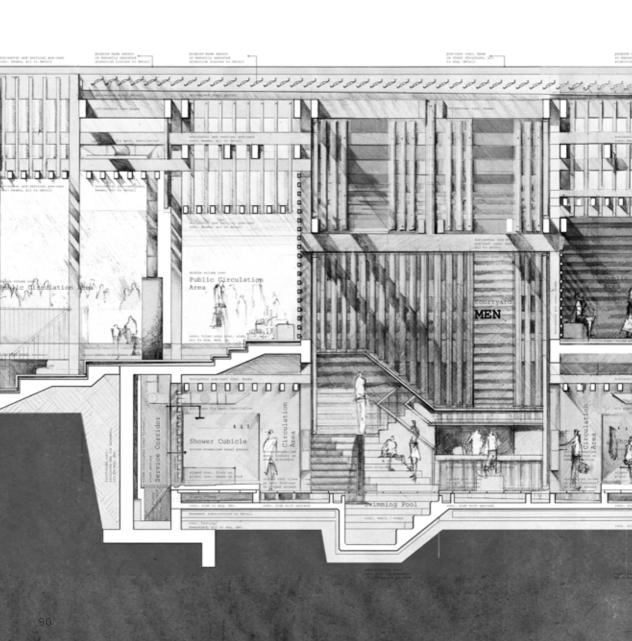

## 05. Conclusion

Figure 99. (opposite, below and next page) Section a-a nts.

300x300 in-situ reinforced concrete column

100x125 prestessed precast concrete post unfinished, bolter to steel support beam with galvanized steel bolts to engineer, steel and PVC washers at all connections.

cement grout fill

10x180x22,0 hot rolled taper flange structural steel cahnnel bolted to concrete column with expansion bolts, 2mm steel washer betwee channel and column as spacer, also allowing for expansion through oval hole in channel

 $75 \times 50 \times 20 \times 2$ ,0 galvanized cold formed unequal lip angle bolted to channel, to act as fixing bracket for concrete posts.

hole for concrete post connection bolt

175x75x27x2,0 galvanized cold formed unequal lip angle bolted to channel, toform shadowline, 15mm holes drilled for drainage at 500cc

Figure 100. (including opposite) deatails A & B. nts.

100x150 precast prestress concrete beam fixed to column to detail, on threaded rod cast into concrte column Pvc and steel washers to all connections.