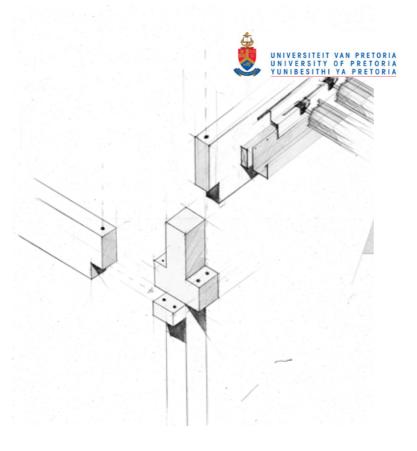

## 05. Conclusion

Figure 99. (opposite, below and next page) Section a-a nts.

300x300 in-situ reinforced concrete column

100x125 prestessed precast concrete post unfinished, bolter to steel support beam with galvanized steel bolts to engineer, steel and PVC washers at all connections.

cement grout fill

10x180x22,0 hot rolled taper flange structural steel cahnnel bolted to concrete column with expansion bolts, 2mm steel washer betwee channel and column as spacer, also allowing for expansion through oval hole in channel

 $75 \times 50 \times 20 \times 2$ ,0 galvanized cold formed unequal lip angle bolted to channel, to act as fixing bracket for concrete posts.

hole for concrete post connection bolt

175x75x27x2,0 galvanized cold formed unequal lip angle bolted to channel, toform shadowline, 15mm holes drilled for drainage at 500cc