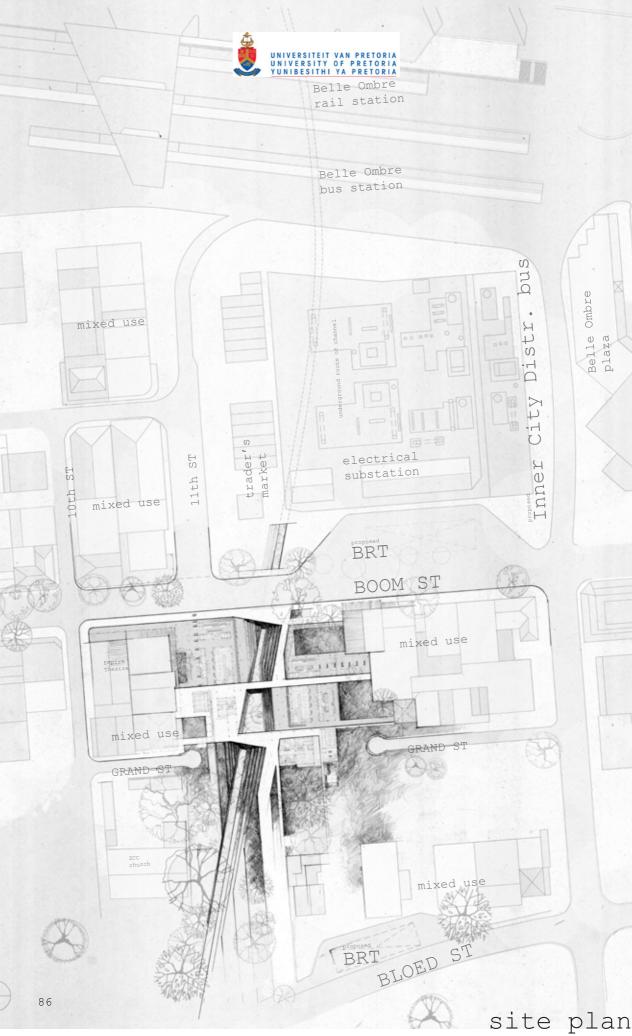

## 05. Conclusion

Figure 99. (opposite, below and next page) Section a-a nts.

300x300 in-situ reinforced concrete column

100x125 prestessed precast concrete post unfinished, bolter to steel support beam with galvanized steel bolts to engineer, steel and PVC washers at all connections.