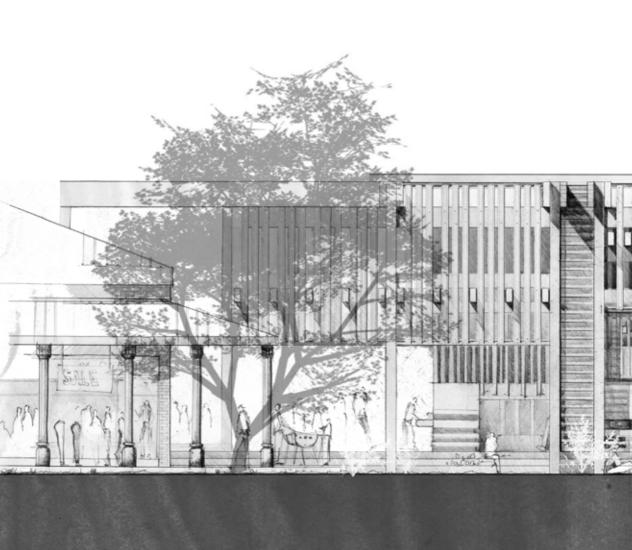

## 05. Conclusion

Figure 99. (opposite, below and next page) Section a-a nts.

300x300 in-situ reinforced concrete column

100x125 prestessed precast concrete post unfinished, bolter to steel support beam with galvanized steel bolts to engineer, steel and PVC washers at all connections.