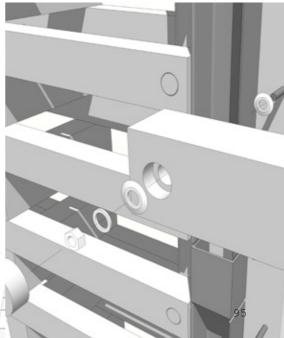

## 05. Conclusion

Figure 99. (opposite, below and next page) Section a-a nts.

300x300 in-situ reinforced concrete column

100x125 prestessed precast concrete post unfinished, bolter to steel support beam with galvanized steel bolts to engineer, steel and PVC washers at all connections.

cement grout fill

10x180x22,0 hot rolled taper flange structural steel cahnnel bolted to concrete column with expansion bolts, 2mm steel washer betwee channel and column as spacer, also allowing for expansion through oval hole in channel

 $75 \times 50 \times 20 \times 2$ ,0 galvanized cold formed unequal lip angle bolted to channel, to act as fixing bracket for concrete posts.

hole for concrete post connection bolt

175x75x27x2,0 galvanized cold formed unequal lip angle bolted to channel, toform shadowline, 15mm holes drilled for drainage at 500cc

Figure 100. (including opposite) deatails A & B. nts.

100x150 precast prestress concrete beam fixed to column to detail, on threaded rod cast into concrte column Pvc and steel washers to all connections.

76x102x6,7 hot rolled galvanized steel channel, perforated and accommodates light fitting, fixed to column with welded steel bracket with countersunk self tapping steel screws removable for maintenance of wp LED light fitting