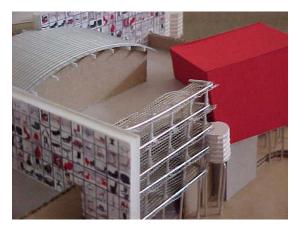

Fig. 109 – North elevation – glass curtain wall.

Fig. 110 – North-east perspective.

Fig. 111 – North elevation.

Fig. 112 – North-east perspective.

Fig. 113 – Advertising louver panel – east elevation.

Fig. 114 – North elevation.

Fig. 115 – North-west perspective – view from N3-highway.

Fig. 116 – East elevation – advertising louver panel.

Fig. 117 – Three dimensional detail of louver panel.

Fig. 118 – East elevation – "glass box" on the right (shops).