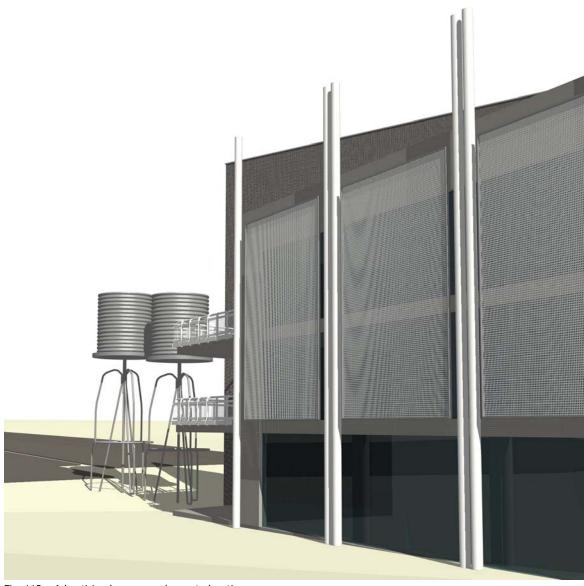

Fig. 109 – North elevation – glass curtain wall.

Fig. 110 – North-east perspective.

Fig. 111 – North elevation.

Fig. 112 – North-east perspective.

Fig. 113 – Advertising louver panel – east elevation.

Fig. 114 – North elevation.