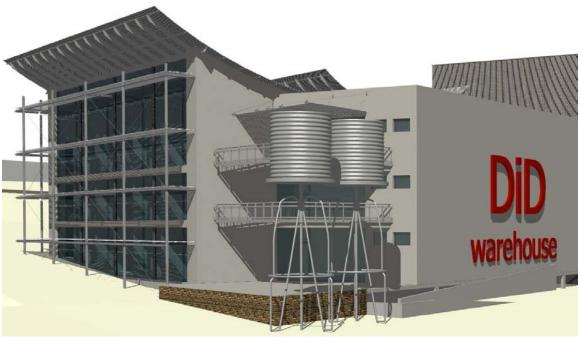

Fig. 119 – North-west perspective.

Fig. 120 – Three dimensional detail of glass curtain and louver panel – "glass box".

Fig. 121 – Detail of water tank and louver panel.

Fig. 122 – A three dimensional model of DiD Warehouse – north-east.