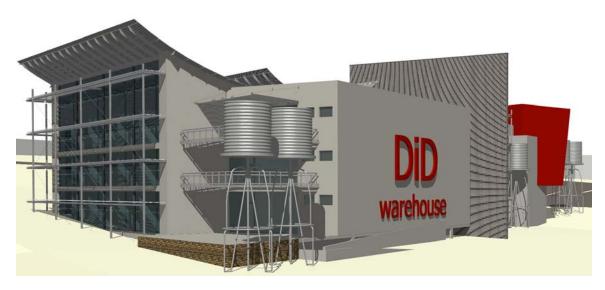

Fig. 119 – North-west perspective.

Fig. 120 – Three dimensional detail of glass curtain and louver panel – "glass box".

Fig. 121 – Detail of water tank and louver panel.

Fig. 122 – A three dimensional model of DiD Warehouse – north-east.