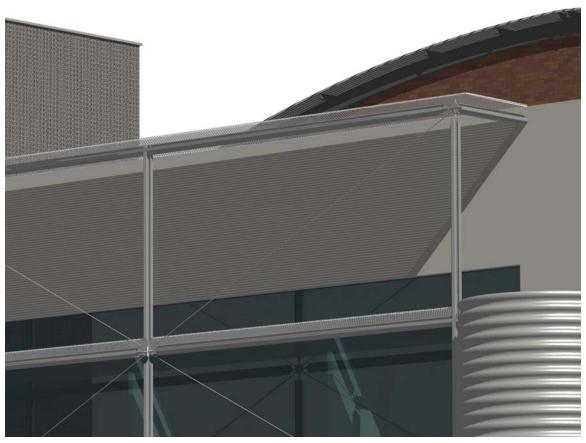

Fig. 129 – Model of DiD Warehouse.

Fig. 130 – Curved roof – north façade.

Fig. 131 – Balconies at corner – north-west.