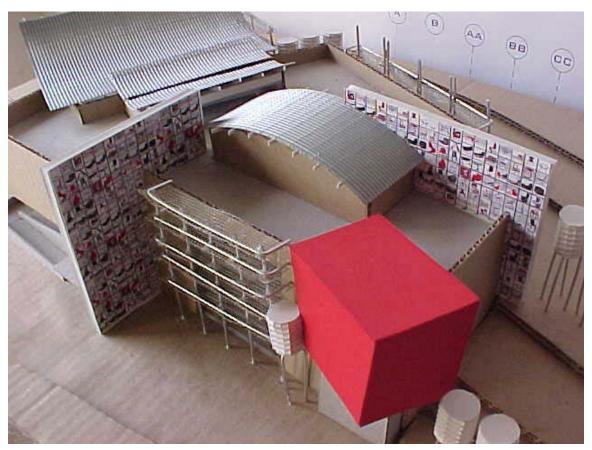

Fig. 119 – North-west perspective.

Fig. 120 – Three dimensional detail of glass curtain and louver panel – "glass box".

Fig. 121 – Detail of water tank and louver panel.

Fig. 122 – A three dimensional model of DiD Warehouse – north-east.

Fig. 123 – Model – roof plan.

Fig. 124 – North elevation.

Fig. 125 – South-west elevation.

Fig. 126 – South elevation – natural dry-packed stone walls.

Fig. 127 – North-west elevation.

Fig. 128 – "Glass box" – north elevation.