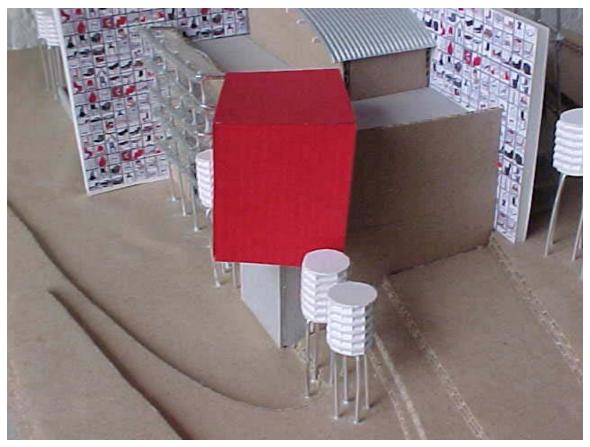

Fig. 119 – North-west perspective.

Fig. 120 – Three dimensional detail of glass curtain and louver panel – "glass box".

Fig. 121 – Detail of water tank and louver panel.

Fig. 122 – A three dimensional model of DiD Warehouse – north-east.