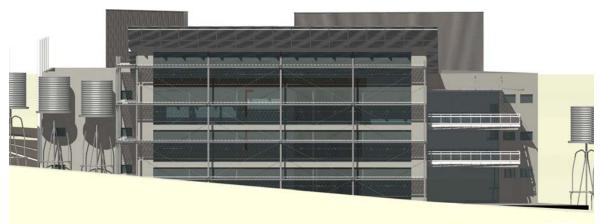

Fig. 109 – North elevation – glass curtain wall.

Fig. 110 – North-east perspective.

Fig. 111 – North elevation.

Fig. 112 – North-east perspective.

Fig. 113 – Advertising louver panel – east elevation.

Fig. 114 – North elevation.