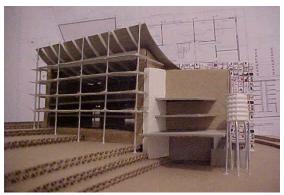

Fig. 123 – Model – roof plan.

Fig. 124 – North elevation.

Fig. 125 – South-west elevation.

Fig. 126 – South elevation – natural dry-packed stone walls.

Fig. 127 – North-west elevation.

Fig. 128 – "Glass box" – north elevation.