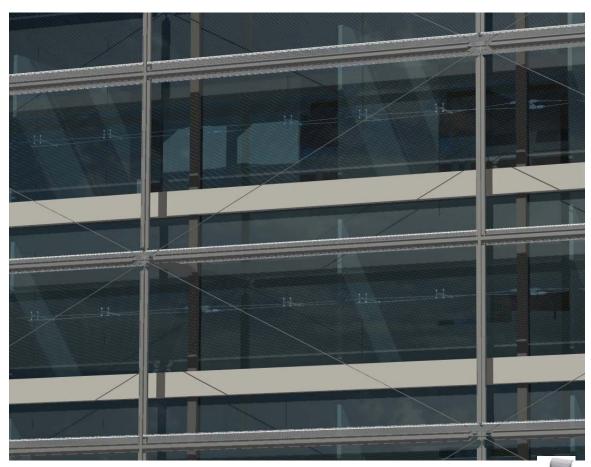

Fig. 109 – North elevation – glass curtain wall.

Fig. 110 – North-east perspective.

Fig. 111 – North elevation.

Fig. 112 – North-east perspective.

Fig. 113 – Advertising louver panel – east elevation.

Fig. 114 – North elevation.