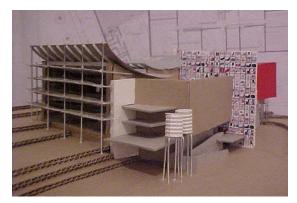

Fig. 123 – Model – roof plan.

Fig. 124 – North elevation.

Fig. 125 – South-west elevation.

Fig. 126 – South elevation – natural dry-packed stone walls.

Fig. 127 – North-west elevation.

Fig. 128 – "Glass box" – north elevation.