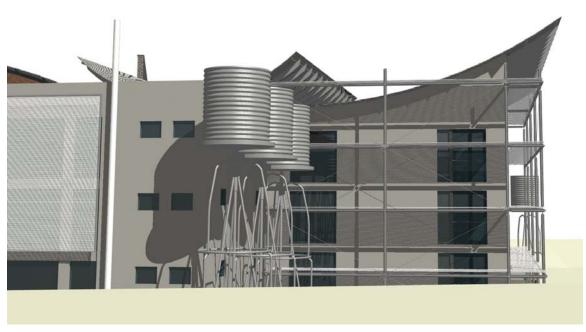

Fig. 119 – North-west perspective.

Fig. 120 – Three dimensional detail of glass curtain and louver panel – "glass box".

Fig. 121 – Detail of water tank and louver panel.

Fig. 122 – A three dimensional model of DiD Warehouse – north-east.