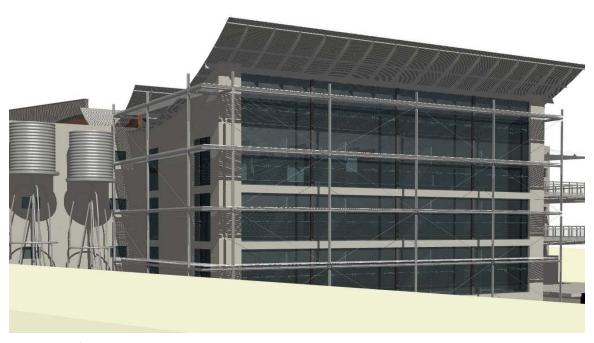

Fig. 109 – North elevation – glass curtain wall.

Fig. 110 – North-east perspective.

Fig. 111 – North elevation.

Fig. 112 – North-east perspective.

Fig. 113 – Advertising louver panel – east elevation.

Fig. 114 – North elevation.

Fig. 115 – North-west perspective – view from N3-highway.

Fig. 116 – East elevation – advertising louver panel.

Fig. 117 – Three dimensional detail of louver panel.

Fig. 118 – East elevation – "glass box" on the right (shops).