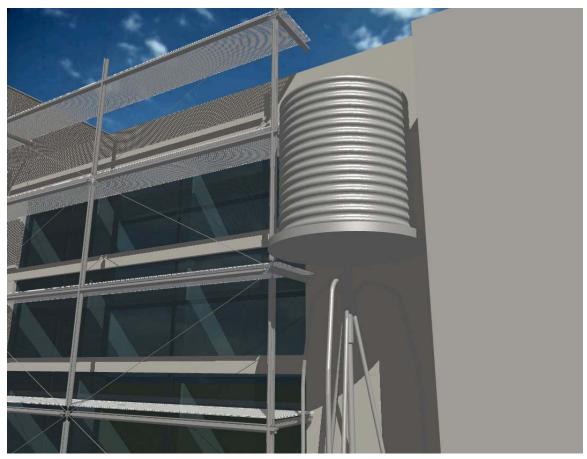

Fig. 119 – North-west perspective.

Fig. 120 – Three dimensional detail of glass curtain and louver panel – "glass box".

Fig. 121 – Detail of water tank and louver panel.

Fig. 122 – A three dimensional model of DiD Warehouse – north-east.