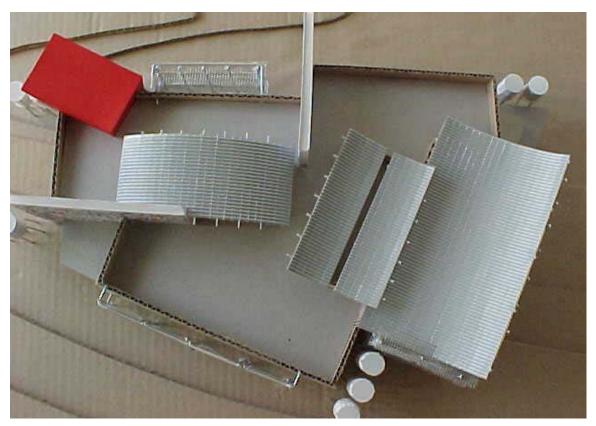

Fig. 123 – Model – roof plan.

Fig. 124 – North elevation.

Fig. 125 – South-west elevation.

Fig. 126 – South elevation – natural dry-packed stone walls.

Fig. 127 – North-west elevation.

Fig. 128 – "Glass box" – north elevation.