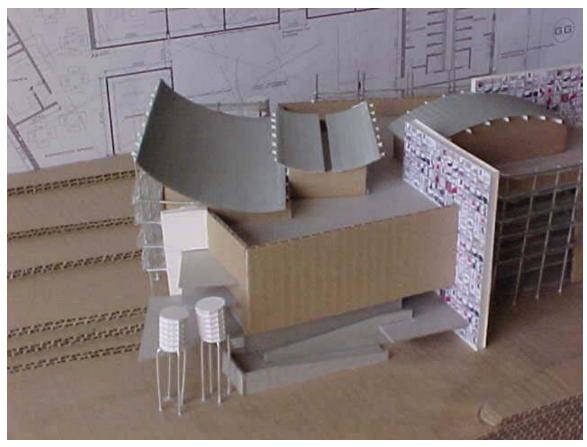

Fig. 123 – Model – roof plan.

Fig. 124 – North elevation.

Fig. 125 – South-west elevation.

Fig. 126 – South elevation – natural dry-packed stone walls.

Fig. 127 – North-west elevation.

Fig. 128 – "Glass box" – north elevation.

Fig. 129 – Model of DiD Warehouse.

Fig. 130 – Curved roof – north façade.

Fig. 131 – Balconies at corner – north-west.