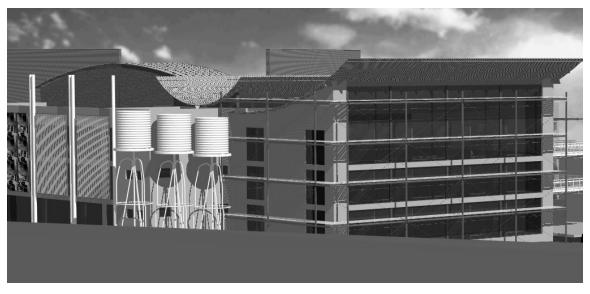

Fig. 119 – North-west perspective.

Fig. 120 – Three dimensional detail of glass curtain and louver panel – "glass box".

Fig. 121 – Detail of water tank and louver panel.

Fig. 122 – A three dimensional model of DiD Warehouse – north-east.