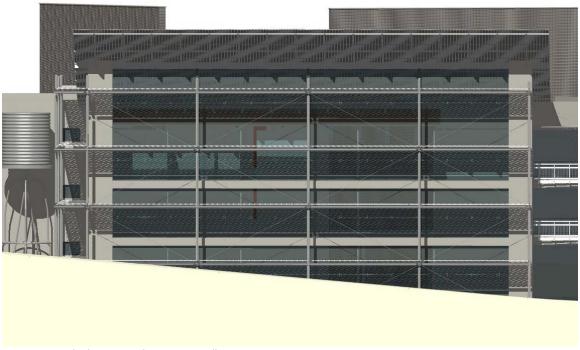

Fig. 109 – North elevation – glass curtain wall.

Fig. 110 – North-east perspective.

Fig. 111 – North elevation.

Fig. 112 – North-east perspective.

Fig. 113 – Advertising louver panel – east elevation.

Fig. 114 – North elevation.