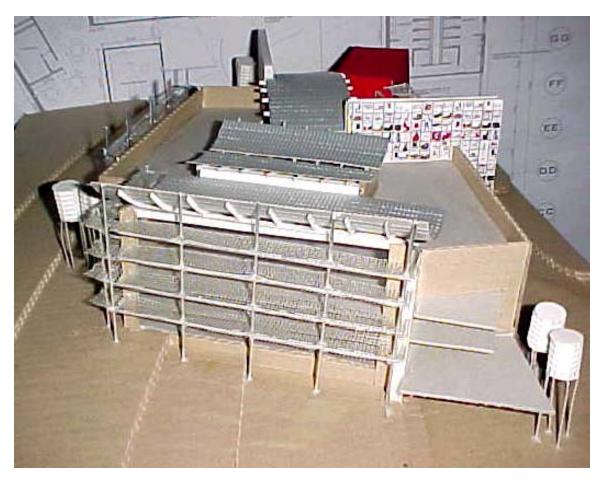

Fig. 119 – North-west perspective.

Fig. 120 – Three dimensional detail of glass curtain and louver panel – "glass box".

Fig. 121 – Detail of water tank and louver panel.

Fig. 122 – A three dimensional model of DiD Warehouse – north-east.

Fig. 123 – Model – roof plan.

Fig. 124 – North elevation.

Fig. 125 – South-west elevation.

Fig. 126 – South elevation – natural dry-packed stone walls.

Fig. 127 – North-west elevation.

Fig. 128 – "Glass box" – north elevation.

Fig. 129 – Model of DiD Warehouse.

Fig. 130 – Curved roof – north façade.

Fig. 131 – Balconies at corner – north-west.