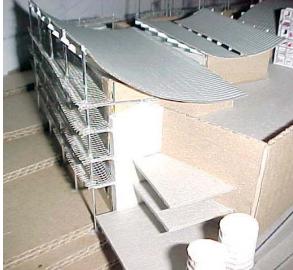

Fig. 129 – Model of DiD Warehouse.

Fig. 130 – Curved roof – north façade.

Fig. 131 – Balconies at corner – north-west.

## University of Pretoria etd - Brand, A (2003)

Fig. 132 – Ramp to west entrance.

Fig. 133 – Stone walls, louver panel and service box.

Fig. 134 – DiD Warehouse – south-west isometric.

Fig. 135 – View from N3-highway – a reflection of the function and activities of DiD Warehouse.