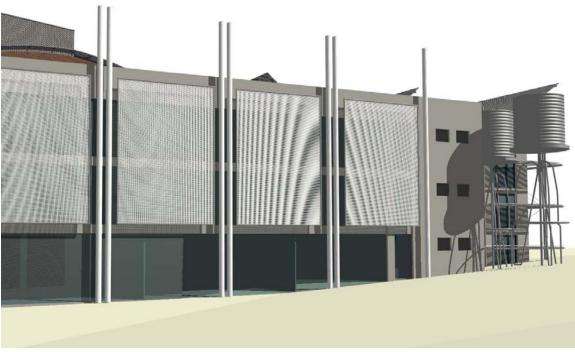

Fig. 115 – North-west perspective – view from N3-highway.

Fig. 116 – East elevation – advertising louver panel.

Fig. 117 – Three dimensional detail of louver panel.

Fig. 118 – East elevation – "glass box" on the right (shops).