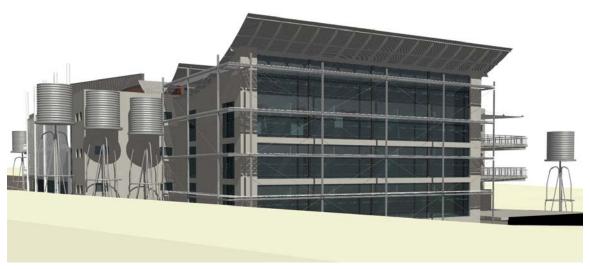

Fig. 119 – North-west perspective.

Fig. 120 – Three dimensional detail of glass curtain and louver panel – "glass box".

Fig. 121 – Detail of water tank and louver panel.

Fig. 122 – A three dimensional model of DiD Warehouse – north-east.