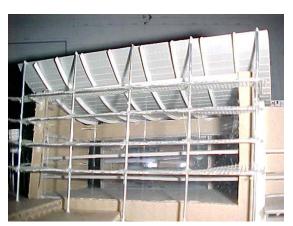

Fig. 119 – North-west perspective.

Fig. 120 – Three dimensional detail of glass curtain and louver panel – "glass box".

Fig. 121 – Detail of water tank and louver panel.

Fig. 122 – A three dimensional model of DiD Warehouse – north-east.

Fig. 123 – Model – roof plan.

Fig. 124 – North elevation.

Fig. 125 – South-west elevation.

Fig. 126 – South elevation – natural dry-packed stone walls.

Fig. 127 – North-west elevation.

Fig. 128 – "Glass box" – north elevation.