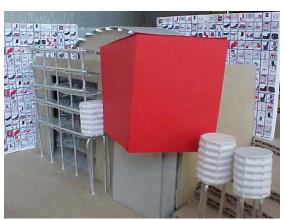

Fig. 119 – North-west perspective.

Fig. 120 – Three dimensional detail of glass curtain and louver panel – "glass box".

Fig. 121 – Detail of water tank and louver panel.

Fig. 122 – A three dimensional model of DiD Warehouse – north-east.