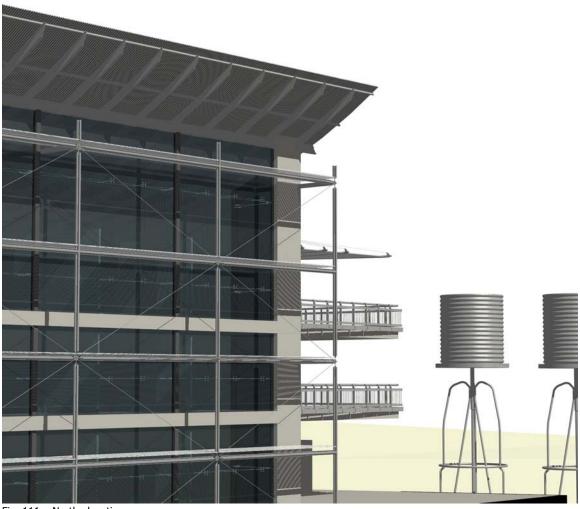

Fig. 115 – North-west perspective – view from N3-highway.

Fig. 116 – East elevation – advertising louver panel.

Fig. 117 – Three dimensional detail of louver panel.

Fig. 118 – East elevation – "glass box" on the right (shops).