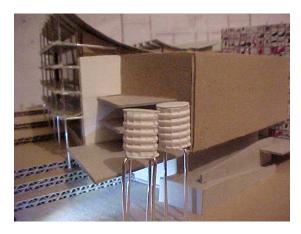

Fig. 119 – North-west perspective.

Fig. 120 – Three dimensional detail of glass curtain and louver panel – "glass box".

Fig. 121 – Detail of water tank and louver panel.

Fig. 122 – A three dimensional model of DiD Warehouse – north-east.

## University of Pretoria etd - Brand, A (2003)

Fig. 132 – Ramp to west entrance.

Fig. 133 – Stone walls, louver panel and service box.

Fig. 134 – DiD Warehouse – south-west isometric.

Fig. 135 – View from N3-highway – a reflection of the function and activities of DiD Warehouse.