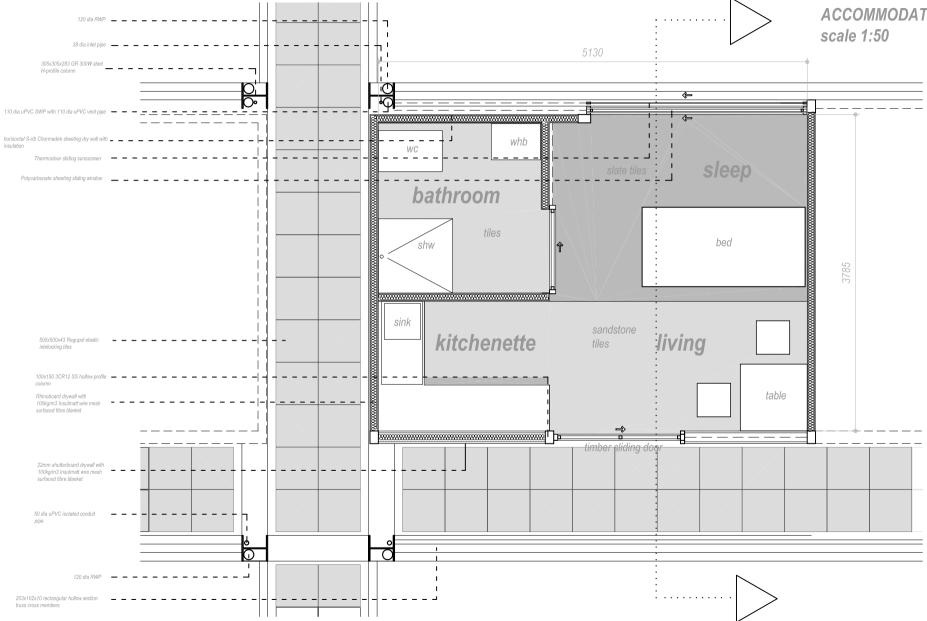

TOTAL DRAWINGS - JOB CENTRE
SCALE 1:200

URBAN TEMPORARY WORKER CENTRE

TECHNICAL REPORT

- JOB CENTRE

TYPICAL EN-SUITE
ACCOMMODATION UNIT
scale 1:50

# University of Pretoria, etd - Van der Westhuizen, A L (2003) 100x55x8 I-profile beam with integrated fluourescent tube light URBAN TEMPORARY WORKER CENTRE hatfield/pretoria TECHNICAL REPORT - JOB CENTRE **OVERNIGHT UNIT EDGE DETAIL** 75 dia 3CR12 SS circular hollow section \_\_\_\_ . cement screed @ 1:50 on 250 micron DPC 500x500x43 Regupol elastic intelocking ----200mm Econoslab suspended concrete slab steel gutter 50 dia industrail sliding door gear in 75x50x25 3CR12 SS channel profile \_ \_ \_ \_ 100x100x25 3CR12 SS 203x102x10 rectangular profile truss 30x30x2 hollow steel square tubing frame stud 75 dia 3CR12 SS circular hollow section \_ \_ 1mm clear grade Modek Polycarbonate horisontal S-rib sheets connected to frame with a 25 mm 6mm Lexan Thermoclear multi-wall ribbed polycarbonate sheet solar sliding 20 dia steel tube rail for sliding gear screen on steel framework 30mm slate tiling 50 dia industrial sliding door wheel \_\_\_\_\_\_\_\_ 100 cement screed with 250 micron DPC -300mm Econoslab suspended concrete slab 305x305x137 GR 300W steel H-profile 110 dia uPVC SWP @ 1:40 sand sound absorbing tiles on steel framework according to manufacturer's layers foil) insulation layer