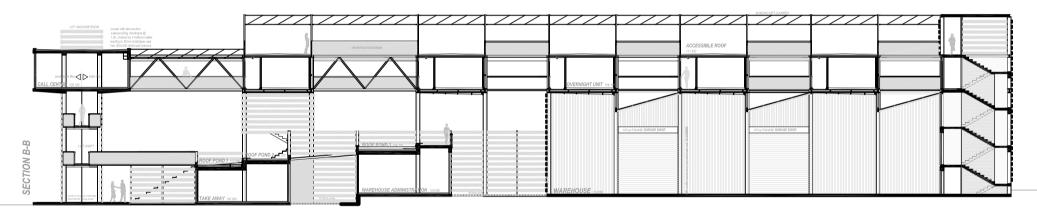

TOTAL DRAWINGS - JOB CENTRE
SCALE 1:200

URBAN TEMPORARY WORKER CENTRE

TECHNICAL REPORT

- JOB CENTRE

TYPICAL EN-SUITE
ACCOMMODATION UNIT
scale 1:50

# University of Pretoria, etd - Van der Westhuizen, A L (2003) 100x55x8 I-profile beam with integrated fluourescent tube light URBAN TEMPORARY WORKER CENTRE hatfield/pretoria TECHNICAL REPORT - JOB CENTRE **OVERNIGHT UNIT EDGE DETAIL** 75 dia 3CR12 SS circular hollow section \_\_\_\_ . cement screed @ 1:50 on 250 micron DPC 500x500x43 Regupol elastic intelocking ----200mm Econoslab suspended concrete slab steel gutter 50 dia industrail sliding door gear in 75x50x25 3CR12 SS channel profile \_ \_ \_ \_ 100x100x25 3CR12 SS 203x102x10 rectangular profile truss 30x30x2 hollow steel square tubing frame stud 75 dia 3CR12 SS circular hollow section \_ \_ 1mm clear grade Modek Polycarbonate horisontal S-rib sheets connected to frame with a 25 mm 6mm Lexan Thermoclear multi-wall ribbed polycarbonate sheet solar sliding 20 dia steel tube rail for sliding gear screen on steel framework 30mm slate tiling 50 dia industrial sliding door wheel \_\_\_\_\_\_\_\_ 100 cement screed with 250 micron DPC -300mm Econoslab suspended concrete slab 305x305x137 GR 300W steel H-profile 110 dia uPVC SWP @ 1:40 sand sound absorbing tiles on steel framework according to manufacturer's layers foil) insulation layer