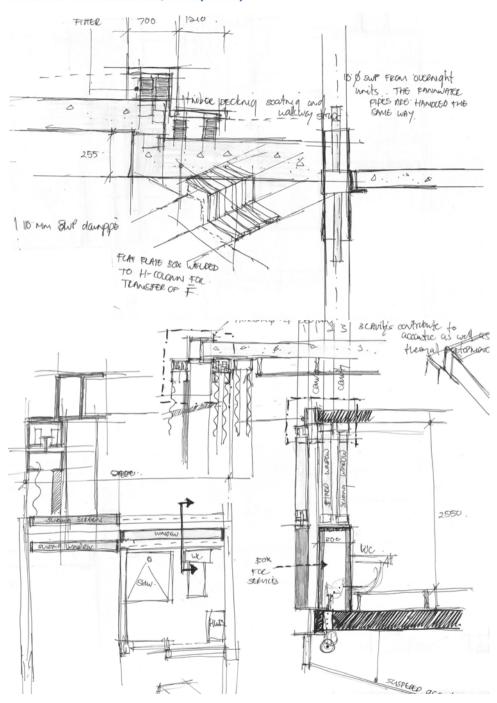

# University of Pretoria, etd - Van der Westhuizen, A L (2003) 100x55x8 I-profile beam with integrated fluourescent tube light URBAN TEMPORARY WORKER CENTRE hatfield/pretoria TECHNICAL REPORT - JOB CENTRE **OVERNIGHT UNIT EDGE DETAIL** 75 dia 3CR12 SS circular hollow section \_\_\_\_ . cement screed @ 1:50 on 250 micron DPC 500x500x43 Regupol elastic intelocking ----200mm Econoslab suspended concrete slab steel gutter 50 dia industrail sliding door gear in 75x50x25 3CR12 SS channel profile \_ \_ \_ \_ 100x100x25 3CR12 SS 203x102x10 rectangular profile truss 30x30x2 hollow steel square tubing frame stud 75 dia 3CR12 SS circular hollow section \_ \_ 1mm clear grade Modek Polycarbonate horisontal S-rib sheets connected to frame with a 25 mm 6mm Lexan Thermoclear multi-wall ribbed polycarbonate sheet solar sliding 20 dia steel tube rail for sliding gear screen on steel framework 30mm slate tiling 50 dia industrial sliding door wheel \_\_\_\_\_\_\_\_ 100 cement screed with 250 micron DPC -300mm Econoslab suspended concrete slab 305x305x137 GR 300W steel H-profile 110 dia uPVC SWP @ 1:40 sand sound absorbing tiles on steel framework according to manufacturer's layers foil) insulation layer