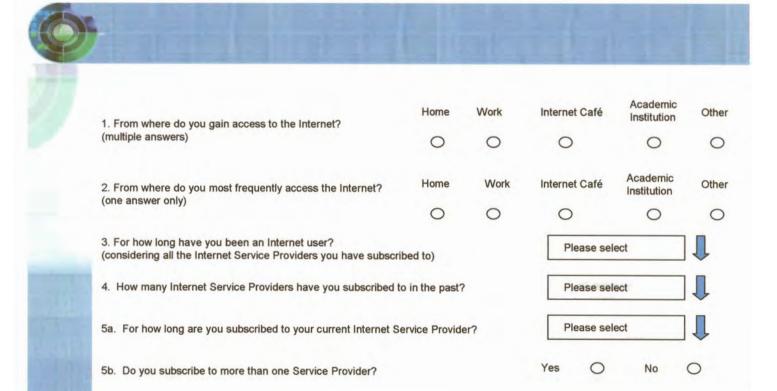

Options: Question 3: Less than 1 year; 1 to less than 2 years; 2 to less than 3 years; 3 to less than 4 years; 4 years or more Options: Question 4:

1; 2; 3 4; 5; 6 Options: Question 5a:
Less than 1 year; 1 to less than
2 years; 2 to less than 3 years;
3 to less than 4 years;
4 years or more