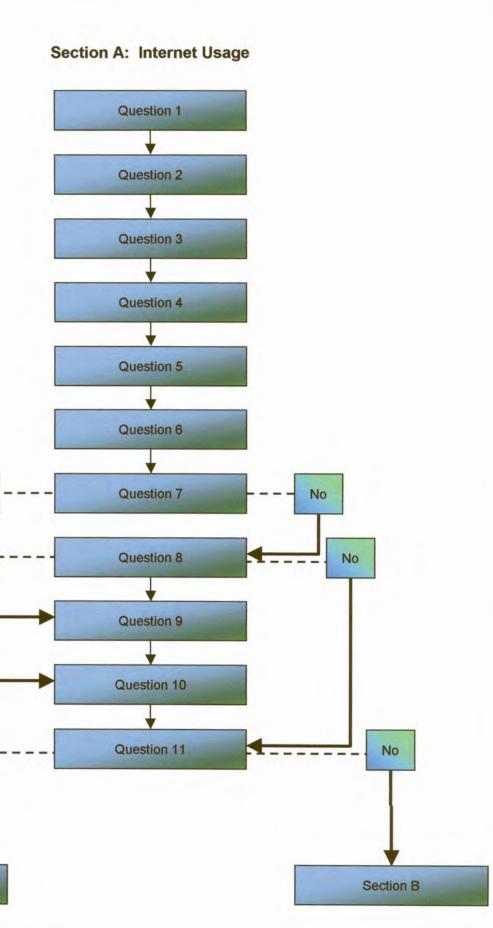

purchase from via the Internet in the future are:

- Airline tickets (65%)
- Hotel reservations (57%)
- Movie tickets (49%)
- Groceries (40%)
- Books and magazines (38%)
- Videos and DVDs (31%)

#### 3. CONCLUSION

The pre-test group research provided valuable information, the most important findings being:

- The product and service categories had to be broadened to address the finding that 34% of respondents purchased from "other" than the categories provided;
- The research questionnaire was tested and had to be refined to address uncertainties expressed by respondents and poor statistical data received on some questions; and
- The pre-test group findings assisted the researcher in refining the hypotheses formulated for the study.



### Appendix 7

Automatic questionnaire branching





Yes

Yes

Yes

Section C





### Section D: Demographic Information





### **Appendix 8**

E-mail letter inviting Internet users to participate in research project



(To)

Internet users

(Subject)

Research Questionnaire

(Copy)

Dear Internet User

You have been randomly selected to participate in a research project that forms part of the requirements for me to obtain the DComm (Marketing) degree from the University of Pretoria.

The objective of this study, and the title of my thesis, is to determine the buying behaviour of South African Internet users.

Due to the high costs involved in a research project of this magnitude, I negotiated with ISP "X" to sponsor the Web design and hosting of the research questionnaire. Also, in an effort to encourage you to participate in this ques