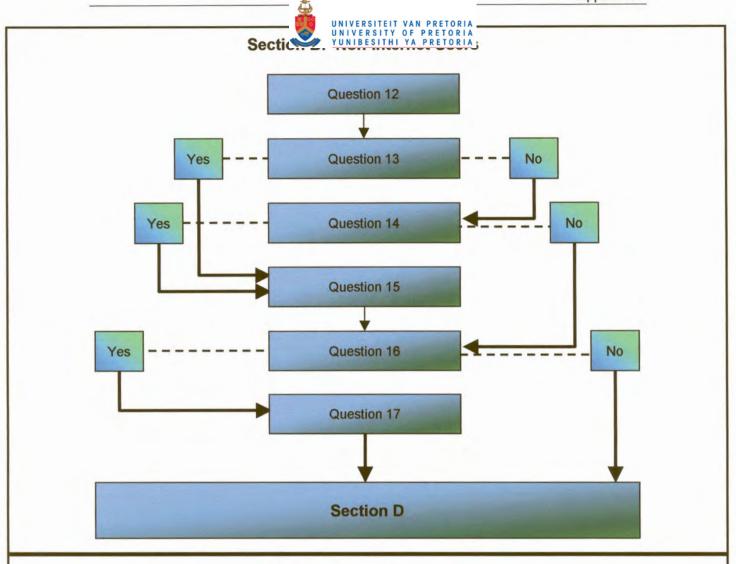

et in the future are:

- Airline tickets (65%)
- Hotel reservations (57%)
- Movie tickets (49%)
- Groceries (40%)
- Books and magazines (38%)
- Videos and DVDs (31%)

#### 3. CONCLUSION

The pre-test group research provided valuable information, the most important findings being:

- The product and service categories had to be broadened to address the finding that 34% of respondents purchased from "other" than the categories provided;
- The research questionnaire was tested and had to be refined to address uncertainties expressed by respondents and poor statistical data received on some questions; and
- The pre-test group findings assisted the researcher in refining the hypotheses formulated for the study.



### Appendix 7

Automatic questionnaire branching





Yes

Yes

Yes

Section C





### Section D: Demographic Information





### **Appendix 8**

E-mail letter inviting Internet users to participate in research project



(To)

Internet users

(Subject)

Research Questionnaire

(Copy)

Dear Internet User

You have been randomly selected to participate in a research project that forms part of the requirements for me to obtain the DComm (Marketing) degree from the University of Pretoria.

The objective of this study, and the title of my thesis, is to determine the buying behaviour of South African Internet users.

Due to the high costs involved in a research project of this magnitude, I negotiated with ISP "X" to sponsor the Web design and hosting of the research questionnaire. Also, in an effort to encourage you to participate in this questionnaire, I negotiated a nu