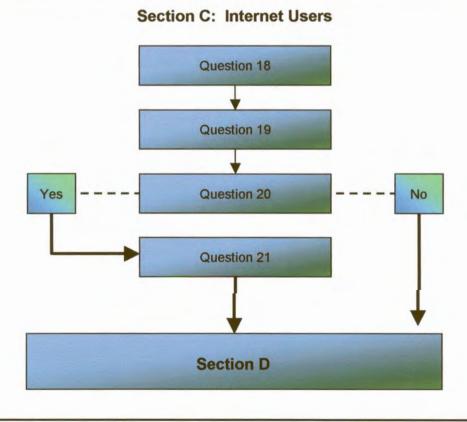

in the future are:

- Airline tickets (65%)
- Hotel reservations (57%)
- Movie tickets (49%)
- Groceries (40%)
- Books and magazines (38%)
- Videos and DVDs (31%)

#### 3. CONCLUSION

The pre-test group research provided valuable information, the most important findings being:

- The product and service categories had to be broadened to address the finding that 34% of respondents purchased from "other" than the categories provided;
- The research questionnaire was tested and had to be refined to address uncertainties expressed by respondents and poor statistical data received on some questions; and
- The pre-test group findings assisted the researcher in refining the hypotheses formulated for the study.



### Appendix 7

Automatic questionnaire branching





Yes

Yes

Yes

Section C





### Section D: Demographic Information





### **Appendix 8**

E-mail letter inviting Internet users to participate in research project



(To)

Internet users

(Subject)

Research Questionnaire

(Copy)

Dear Internet User

You have been randomly selected to participate in a research project that forms part of the requirements for me to obtain the DComm (Marketing) degree from the University of Pretoria.

The objective of this study, and the title of my thesis, is to determine the buying behaviour of South African Internet users.

Due to the high costs involved in a research project of this magnitude, I negotiated with ISP "X" to sponsor the Web design and hosting of the research questionnaire. Also, in an effort to encourage you to participate in this questionnaire, I negotiated a numb